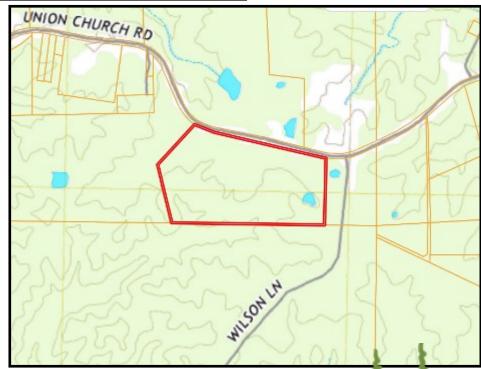

st, timber investor, or aspiring homeowner, this property offers something unique. Act now and secure your slice of paradise today! Give Blake a call to schedule your private tour!

Directions from the intersection of Hwy 28 & 550 in Union Church, MS: Turn onto Union Church Road and travel for 1.6 miles. The destination will be on your left.

Call me today!

BLAKE SASSER, REALTOR \*
Blake@TomSmithLand.com
601.990.5070 office | 601.757.5027 cell



TomSmithLandandHomes.com

2011-2022

BES













Call me today!

BLAKE SASSER, REALTOR® Blake@TomSmithLand.com 601.990.5070 office | 601.757.5027 cell





## **Aerial Map**



#### **CLICK HERE FOR AN INTERACTIVE MAP**



BLAKE SASSER, REALTOR® Blake@TomSmithLand.com 601.990.5070 office | 601.757.5027 cell







# Ownership Map

Topo Map



Call me today!

BLAKE SASSER, REALTOR \*
Blake@TomSmithLand.com
601.990.5070 office | 601.757.5027 cell





## **Directional Map**



Directions from the intersection of Hwy 28 & 550 in Union Church, MS:

Turn onto Union Church Road and travel for 1.6 miles. The destination will be on your left.