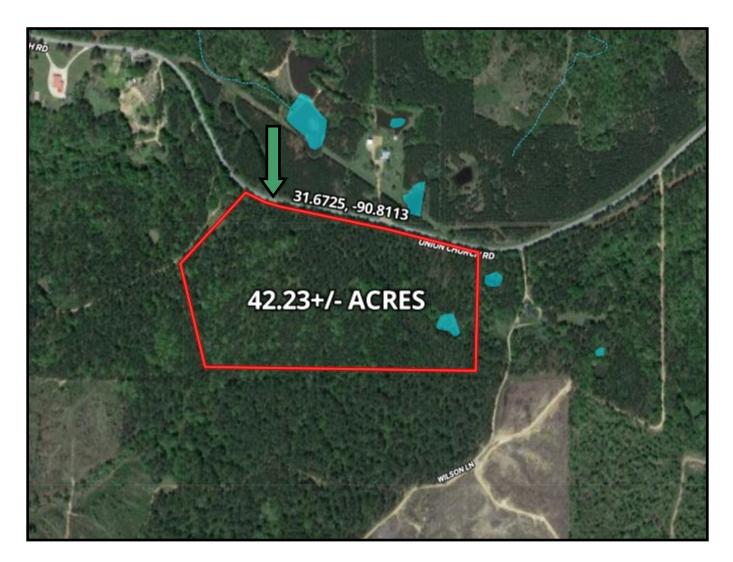

# Ownership Map

Topo Map

Call me today!

BLAKE SASSER, REALTOR \*
Blake@TomSmithLand.com
601.990.5070 office | 601.757.5027 cell

Directions from the intersection of Hwy 28 & 550 in Union Church, MS: Turn onto Union Church Road and travel for 1.6 miles. The destination will be on your left.

Call me today!

BLAKE SASSER, REALTOR \*
Blake@TomSmithLand.com
601.990.5070 office | 601.757.5027 cell

## **Directional Map**

Directions from the intersection of Hwy 28 & 550 in Union Church, MS:

Turn onto Union Church Road and travel for 1.6 miles. The destination will be on your left.