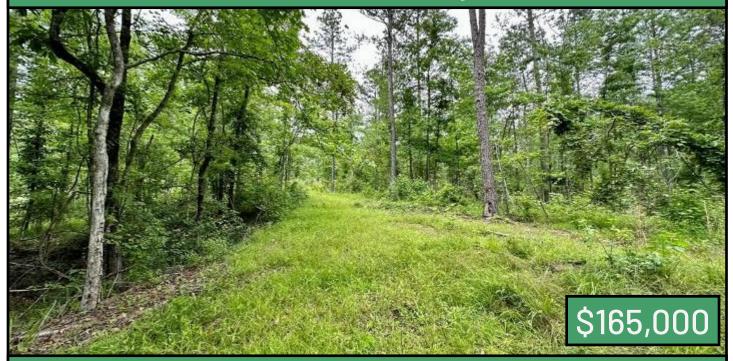

# 42.23 +/- Acre Hunting Tract Jefferson County, MS

Introducing an exceptional opportunity in Jefferson County, MS! This sprawling 42.23+/- acre parcel is the epitome of versatility, making it ideal for hunting, timber investment, a potential homesite, and more. If you're seeking a compact hunting haven, look no further. Abundant with wildlife, this property promises an exciting and rewarding experience. Moreover, you'll find the convenience of water and electricity readily available at the front of the property. Situated just a short distance from the renowned Homochitto National Forest, which boasts thousands of acres of pristine public land for hunting, this property serves as an excellent base camp option.

Additionally, the property features recently thinned timber, offering both aesthetic appeal and potential income. Multiple cabin sites are available, allowing you to design your dream getaway, and a tranquil pond adds to the allure. With over a quarter-mile of road frontage, accessibility is a breeze. As a bonus, the property adjoins 640+/- acres of Jefferson County school board property currently leased out for hunting but could be added to your hunting in the future. Take advantage of this remarkable opportunity to own a piece of Jefferson County's natural beauty. Whether you're a hunting enthusiast, timber investor, or aspiring homeowner, this property offers something unique. Act now and secure your slice of paradise today! Give Blake a call to schedule your private tour!