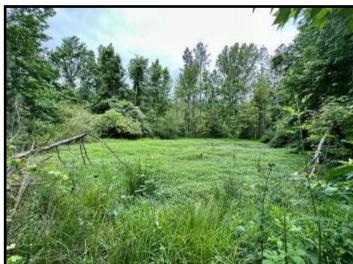

# 42.23 +/- Acre Hunting Tract Jefferson County, MS

Introducing an exceptional opportunity in Jefferson County, MS! This sprawling 42.23+/- acre parcel is the epitome of versatility, making it ideal for hunting, timber investment, a potential homesite, and more. If you're seeking a compact hunting haven, look no further. Abundant with wildlife, this property promises an exciting and rewarding experience. Moreover, you'll find the convenience of water and electricity readily available at the front of the property. Situated just a short distance from the renowned Homochitto National Forest, which boasts thousands of acres of pristine public land for hunting, this property serves as an excellent base camp option.

Additionally, the property features recently thinned timber, offering both aesthetic appeal and potential income. Multiple cabin sites are available, allowing you to design your dream getaway, and a tranquil pond adds to the allure. With over a quarter-mile of road frontage, accessibility is a breeze. As a bonus, the property adjoins 640+/- acres of Jefferson County school board property currently leased out for hunting but could be added to your hunting in the future. Take advantage of this remarkable opportunity to own a piece of Jefferson County's natural beauty. Whether you're a hunting enthusiast, timber investor, or aspiring homeowner, this property offers something unique. Act now and secure your slice of paradise today! Give Blake a call to schedule your private tour!