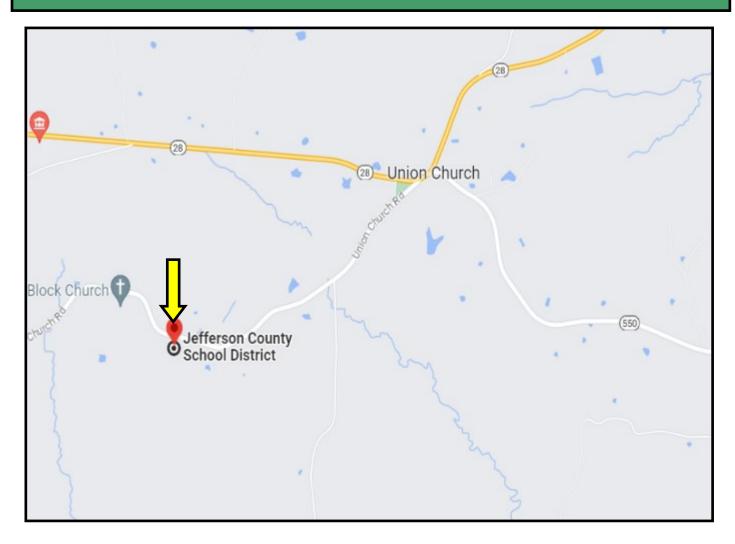

Directions from the intersection of Hwy 28 & 550 in Union Church, MS: Turn onto Union Church Road and travel for 1.6 miles. The destination will be on your left.

Call me today!

BLAKE SASSER, REALTOR \*
Blake@TomSmithLand.com
601.990.5070 office | 601.757.5027 cell

## **Directional Map**

Directions from the intersection of Hwy 28 & 550 in Union Church, MS:

Turn onto Union Church Road and travel for 1.6 miles. The destination will be on your left.