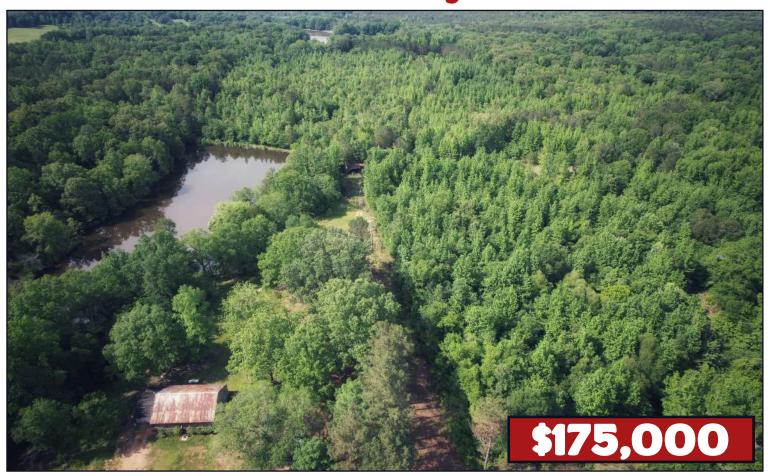

#### 45± Acre Hunting Camp Carroll County, MS

Are you looking for a weekend getaway to enjoy excellent hunting and fishing with the family? Look no further than this 45± acre hunting camp in Carroll County, MS! Located just under 16 miles southwest of crappie fishing central – Grenada, MS. This tract features an older two-bedroom, one-bath home that could be converted into the perfect camp house, two food plot locations, an internal trail system, and a 1.5± acre lake stocked with crappie, bream, and bass. The camp house is being sold "as-is" and requires some TLC. Numerous deer and turkey signs were noted during the initial inspection. There's a small storage barn with electricity that can provide additional storage to keep your equipment out of the elements. The timber makeup is a mixture of scattered hardwoods and pines. There's gravel road frontage with utilities provided through poor house water association and Delta EPA. Enjoy the luxury of being able to hunt and fish in your backyard! Tracts like this can be hard to find. Call Kadero Edley for your private viewing today!