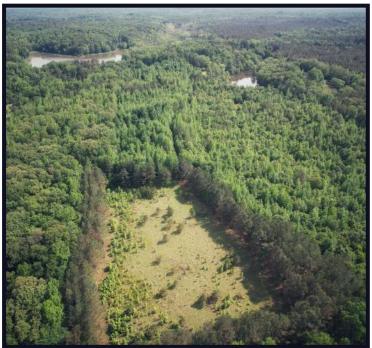

#### 45± Acre Hunting Camp Carroll County, MS

Are you looking for a weekend getaway to enjoy excellent hunting and fishing with the family? Look no further than this 45± acre hunting camp in Carroll County, MS! Located just under 16 miles southwest of crappie fishing central – Grenada, MS. This tract features an older two-bedroom, one-bath home that could be converted into the perfect camp house, two food plot locations, an internal trail system, and a 1.5± acre lake stocked with crappie, bream, and bass. The camp house is being sold "as-is" and requires some TLC. Numerous deer and turkey signs were noted during the initial inspection. There's a small storage barn with electricity that can provide additional storage to keep your equipment out of the elements. The timber makeup is a mixture of scattered hardwoods and pines. There's gravel road frontage with utilities provided through poor house water association and Delta EPA. Enjoy the luxury of being able to hunt and fish in your backyard! Tracts like this can be hard to find. Call Kadero Edley for your private viewing today!