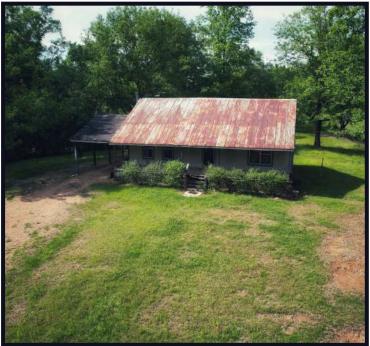

#### 45± Acre Hunting Camp Carroll County, MS

Are you looking for a weekend getaway to enjoy excellent hunting and fishing with the family? Look no further than this 45± acre hunting camp in Carroll County, MS! Located just under 16 miles southwest of crappie fishing central – Grenada, MS. This tract features an older two-bedroom, one-bath home that could be converted into the perfect camp house, two food plot locations, an internal trail system, and a 1.5± acre lake stocked with crappie, bream, and bass. The camp house is being sold "as-is" and requires some TLC. Numerous deer and turkey signs were noted during the initial inspection. There's a small storage barn with electricity that can provide additional storage to keep your equipment out of the elements. The timber makeup is a mixture of scattered hardwoods and pines. There's gravel road frontage with utilities provided through poor house water association and Delta EPA. Enjoy the luxury of being able to hunt and fish in your backyard! Tracts like this can be hard to find. Call Kadero Edley for your private viewing today!