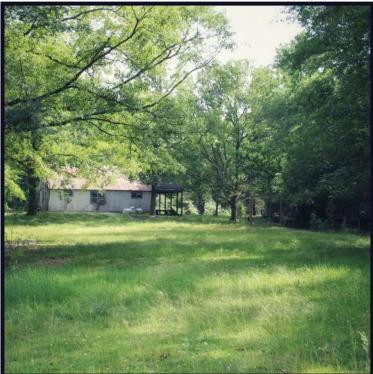

#### 45± Acre Hunting Camp Carroll County, MS

Are you looking for a weekend getaway to enjoy excellent hunting and fishing with the family? Look no further than this 45± acre hunting camp in Carroll County, MS! Located just under 16 miles southwest of crappie fishing central – Grenada, MS. This tract features an older two-bedroom, one-bath home that could be converted into the perfect camp house, two food plot locations, an internal trail system, and a 1.5± acre lake stocked with crappie, bream, and bass. The camp house is being sold "as-is" and requires some TLC. Numerous deer and turkey signs were noted during the initial inspection. There's a small storage barn with electricity that can provide additional storage to keep your equipment out of the elements. The timber makeup is a mixture of scattered hardwoods and pines. There's gravel road frontage with utilities provided through poor house water association and Delta EPA. Enjoy the luxury of being able to hunt and fish in your backyard! Tracts like this can be hard to find. Call Kadero Edley for your private viewing today!