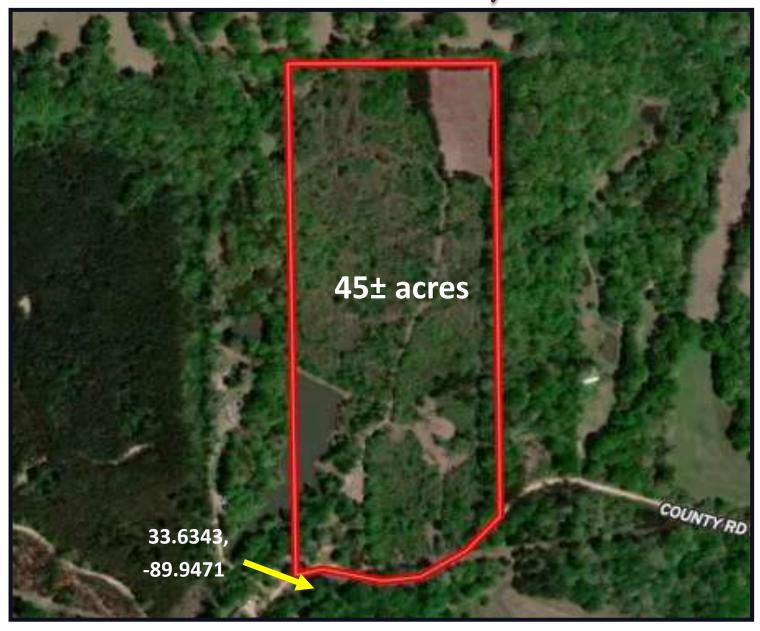

#### 45± Acre Hunting Camp Carroll County, MS

Are you looking for a weekend getaway to enjoy excellent hunting and fishing with the family? Look no further than this 45± acre hunting camp in Carroll County, MS! Located just under 16 miles southwest of crappie fishing central – Grenada, MS. This tract features an older two-bedroom, one-bath home that could be converted into the perfect camp house, two food plot locations, an internal trail system, and a 1.5± acre lake stocked with crappie, bream, and bass. The camp house is being sold "as-is" and requires some TLC. Numerous deer and turkey signs were noted during the initial inspection. There's a small storage barn with electricity that can provide additional storage to keep your equipment out of the elements. The timber makeup is a mixture of scattered hardwoods and pines. There's gravel road frontage with utilities provided through poor house water association and Delta EPA. Enjoy the luxury of being able to hunt and fish in your backyard! Tracts like this can be hard to find. Call Kadero Edley for your private viewing today!

# Aerial Map