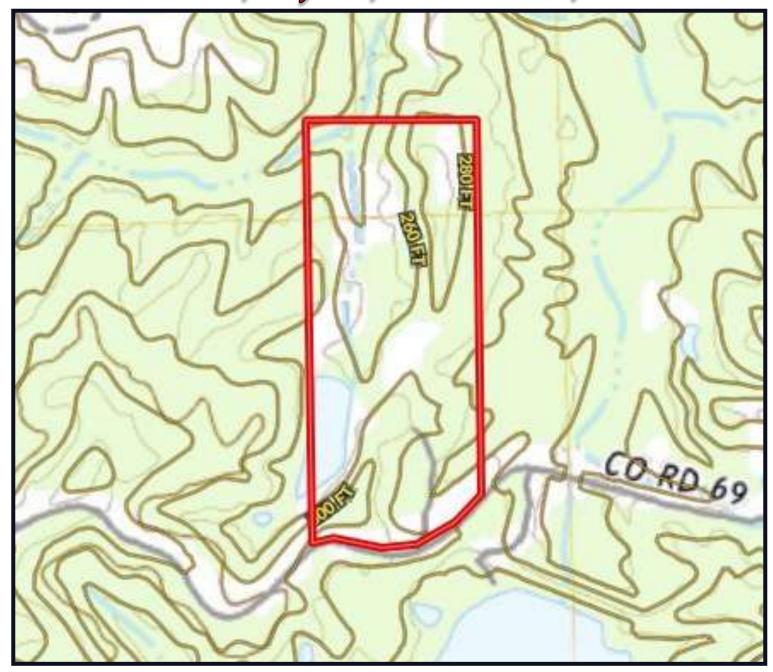

d to find. Call Kadero Edley for your private viewing today!



KADERO EDLEY

Office: 601.898.2772 Cell: 601.488.7000

Kadero@TomSmithLand.com



A Real Estate Expert You Can Trust

TomSmithLandandHomes.com











## KADERO EDLEY REALTOR®

Office: 601.898.2772 Cell: 601.488.7000 Kadero@TomSmithLand.com













## KADERO EDLEY

Office: 601.898.2772 Cell: 601.488.7000 Kadero@TomSmithLand.com













## KADERO EDLEY REALTOR®

Office: 601.898.2772 Cell: 601.488.7000

Kadero@TomSmithLand.com





# Aerial Map



#### **Click Here for Interactive Map**

#### KADERO EDLEY

REALTOR®

Office: 601.898.2772 Cell: 601.488.7000

Kadero@TomSmithLand.com





# Ownership Map



## KADERO EDLEY REALTOR®

Office: 601.898.2772 Cell: 601.488.7000 Kadero@TomSmithLand.com





# Topographic Map



#### KADERO EDLEY

REALTOR®

Office: 601.898.2772 Cell: 601.488.7000 Kadero@TomSmithLand.com





# Directional Map



<u>Directions from I-55 and Hwy 8 in Grenada, MS</u>: Travel Hwy 8 for 7.8 miles. Turn left onto Hwy 35 and travel 8.8 miles. Turn left onto CR 214 and travel 2.4 miles. Turn left onto CR 69. After .6 miles the property will be on your right

#### **Google Maps Link**



KADERO EDLEY

Office: 601.898.2772 Cell: 601.488.7000

Kadero@TomSmithLand.com



A Real Estate Expert You Can Trust

TomSmithLandandHomes.com

BEST BROKERAGES