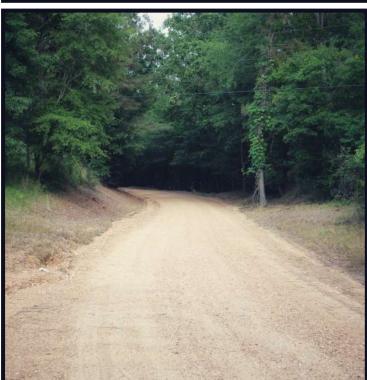

#### 45± Acre Hunting Camp Carroll County, MS

Are you looking for a weekend getaway to enjoy excellent hunting and fishing with the family? Look no further than this 45± acre hunting camp in Carroll County, MS! Located just under 16 miles southwest of crappie fishing central – Grenada, MS. This tract features an older two-bedroom, one-bath home that could be converted into the perfect camp house, two food plot locations, an internal trail system, and a 1.5± acre lake stocked with crappie, bream, and bass. The camp house is being sold "as-is" and requires some TLC. Numerous deer and turkey signs were noted during the initial inspection. There's a small storage barn with electricity that can provide additional storage to keep your equipment out of the elements. The timber makeup is a mixture of scattered hardwoods and pines. There's gravel road frontage with utilities provided through poor house water association and Delta EPA. Enjoy the luxury of being able to hunt and fish in your backyard! Tracts like this can be hard to find. Call Kadero Edley for your private viewing today!