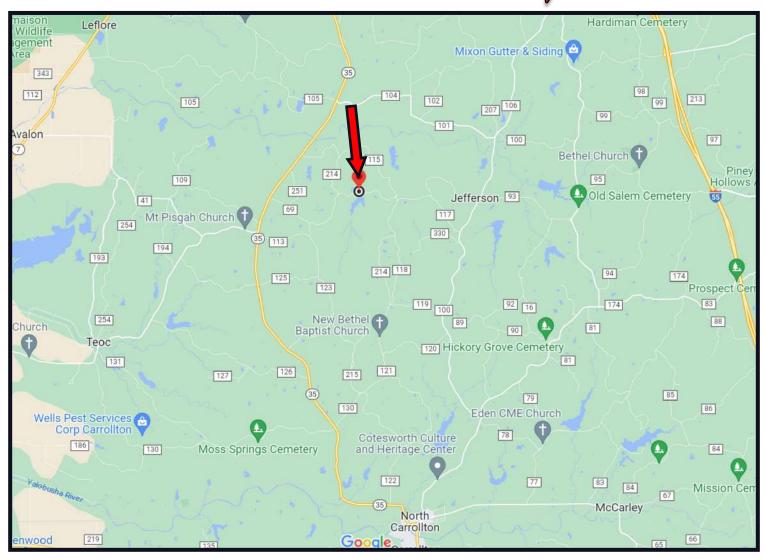

# Directional Map

<u>Directions from I-55 and Hwy 8 in Grenada, MS</u>: Travel Hwy 8 for 7.8 miles. Turn left onto Hwy 35 and travel 8.8 miles. Turn left onto CR 214 and travel 2.4 miles. Turn left onto CR 69. After .6 miles the property will be on your right