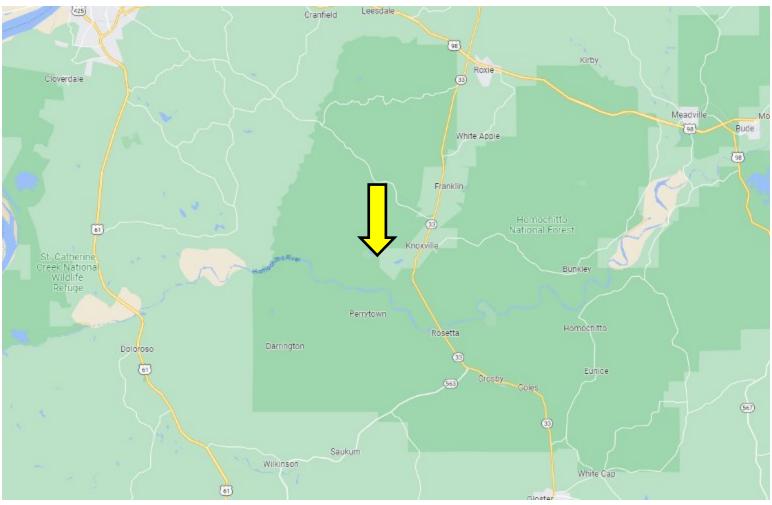

## **Directional Map**

#### Google Map Link

Directions from US-98 and MS-33 in Roxie, MS: Travel south on MS-33 for 10.7 miles. Turn right onto Garden City Rd and travel 3 miles. Turn left onto Carrie Rd. and travel .9 miles. Turn right onto Patrick Ln. The property will be on the right. 9 Patrick Ln. Roxie, MS.