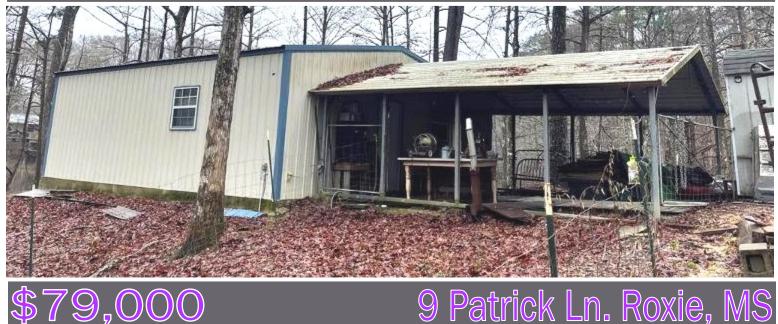

#### 1 BED/1 BATH CAMP ON DELTA LAKE ADAMS COUNTY, MS

Discover the perfect getaway at this charming camp on a scenic 2± acre lot in the heart of Roxie, MS within the picturesque Sandy Creek Wildlife area. This Adams County camp features a cozy one bedroom and one bathroom camp house with an inviting open living space and a convenient laundry room. As you step outside, you are greeted by a 20x18 covered parking area or patio, providing ample room for relaxation or entertaining. A second camping spot awaits, complete with separate utilities and a spacious covered area to accommodate your guests comfortably. Privacy is ensured with a large gated driveway that adds an extra layer of seclusion. The property's remarkable surroundings make it a haven for hunting enthusiasts, with a fantastic hunting area and an abundance of deer. Take advantage of this remarkable opportunity to own a slice of tranquility. Whether seeking a peaceful retreat or an outdoor enthusiast's paradise, give Clif a call for your showing today!