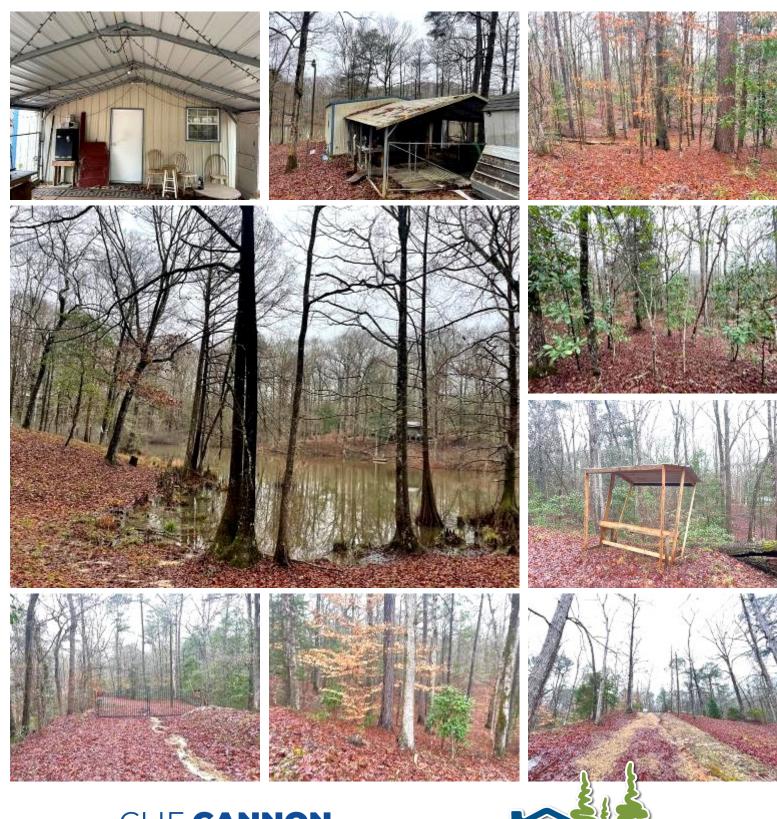

#### 1 BED/1 BATH CAMP ON DELTA LAKE ADAMS COUNTY, MS

Discover the perfect getaway at this charming camp on a scenic 2± acre lot in the heart of Roxie, MS within the picturesque Sandy Creek Wildlife area. This Adams County camp features a cozy one bedroom and one bathroom camp house with an inviting open living space and a convenient laundry room. As you step outside, you are greeted by a 20x18 covered parking area or patio, providing ample room for relaxation or entertaining. A second camping spot awaits, complete with separate utilities and a spacious covered area to accommodate your guests comfortably. Privacy is ensured with a large gated driveway that adds an extra layer of seclusion. The property's remarkable surroundings make it a haven for hunting enthusiasts, with a fantastic hunting area and an abundance of deer. Take advantage of this remarkable opportunity to own a slice of tranquility. Whether seeking a peaceful retreat or an outdoor enthusiast's paradise, give Clif a call for your showing today!