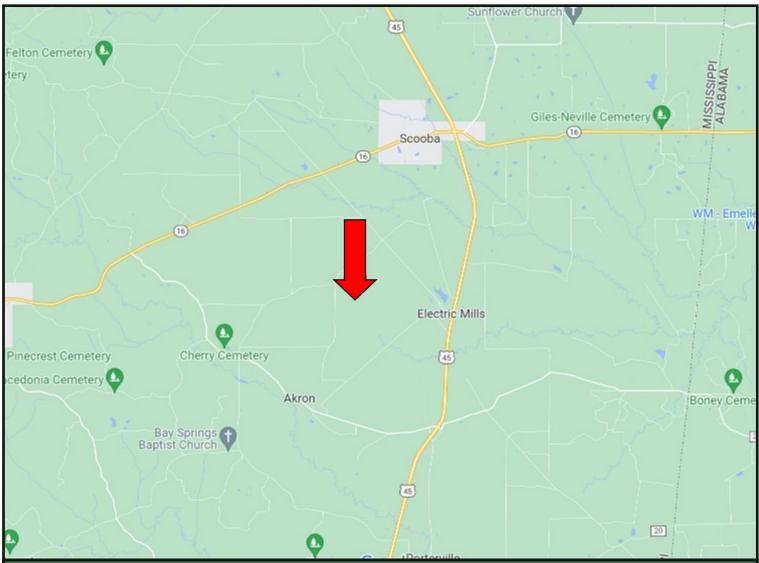

# DIRECTIONAL MAP

<u>DIRECTIONS FROM HWY 45 AND HWY 16 IN SCOOBA, MS</u>: Travel Hwy 16 for 3.2 miles. Turn left onto Dummy Line Road and travel 2.1 miles. Turn right onto Wimberly Road and travel 1.5 miles. Turn left onto Weyerhaeuser Sod Road. After .3 miles the entrance to the property will be on the left. <u>GOOGLE MAP LINK</u>