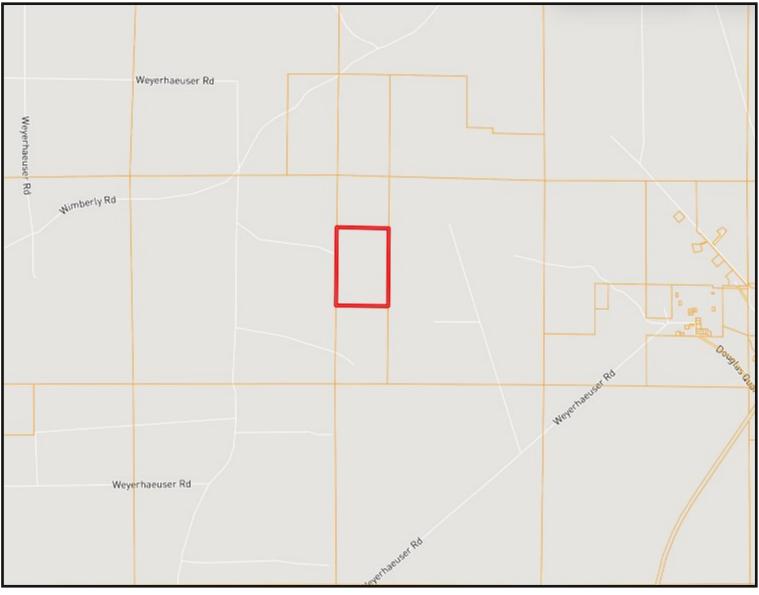

me today to arrange a private showing and experience the beauty of this property firsthand. Give Brett a call to schedule your private showing today!



Office: 601.898.2772 Cell: 601.710.9633 Brett@TomSmithLand.com



A Real Estate Expert You Can Trust

TomSmithLandandHomes.com



Information is believed to be accurate but not guaranteed.



BRETT CARNEY Office: 601.898.2772 Cell: 601.710.9633 Brett@TomSmithLand.com

### lom LAND AND HOMES Expect More. Get More.

















# **AERIAL MAP**



#### CLICK HERE FOR AN INTERACTIVE MAP

#### BRETT CARNEY

REALTOR<sup>®</sup> Office: 601.898.2772 Cell: 601.710.9633 Brett@TomSmithLand.com



#### A Real Estate Expert You Can Trust

TomSmithLandandHomes.com



Information is believed to be accurate but not guaranteed.

# **OWNERSHIP MAP**



#### BRETT CARNEY

**REALTOR®** Office: 601.898.2772 Cell: 601.710.9633 Brett@TomSmithLand.com

### 01 DIANNOD ٩N Expect More. Get More.



## **TOPOGRAGPHY MAP**



## BRETT CARNEY

Office: 601.898.2772 Cell: 601.710.9633 Brett@TomSmithLand.com

## OT LANNO DIANNO D HOMES Expect More. Get More.



## FOOD PLOT/STAND MAP





Office: 601.898.2772 Cell: 601.710.9633 Brett@TomSmithLand.com





# DIRECTIONAL MAP



<u>DIRECTIONS FROM HWY 45 AND HWY 16 IN SCOOBA, MS</u>: Travel Hwy 16 for 3.2 miles. Turn left onto Dummy Line Road and travel 2.1 miles. Turn right onto Wimberly Road and travel 1.5 miles. Turn left onto Weyerhaeuser Sod Road. After .3 miles the entrance to the property will be on the left. <u>GOOGLE MAP LINK</u>





A Real Estate Expert You Can Trust

TomSmithLandandHomes.com