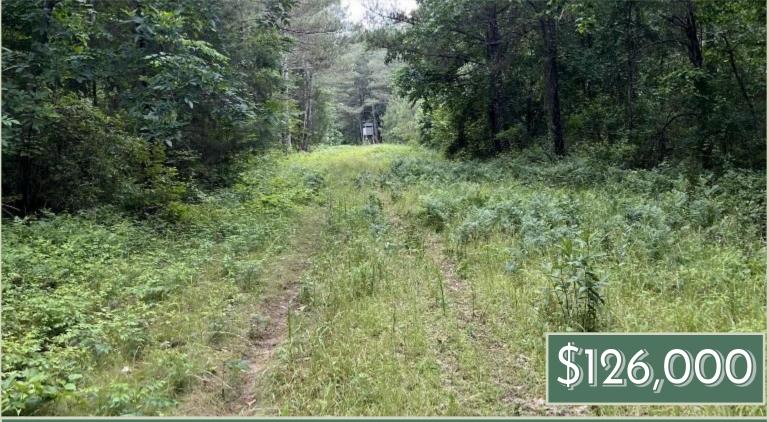

#### OUTDOORSMAN'S PARADISE 60± ACRES IN KEMPER COUNTY, MS

Discover your own outdoorsman's paradise in the beautiful flat woods of Kemper County, MS! This 60<sup>±</sup> acre property is abundant with wildlife, presenting a golden opportunity for avid hunters seeking to harvest trophy deer and turkeys. The property features two strategically positioned shooting houses and spacious food plots that can be further expanded to accommodate your vision. A meandering creek gracefully traverses the land from north to south, enhancing the distinctive character of this exceptional tract. Approximately 45<sup>±</sup> acres of the property encompass a thriving 15-year-old planted pine plantation, serving as a lucrative timber investment. Don't hesitate to contact me today to arrange a private showing and experience the beauty of this property firsthand. Give Brett a call to schedule your private showing today!