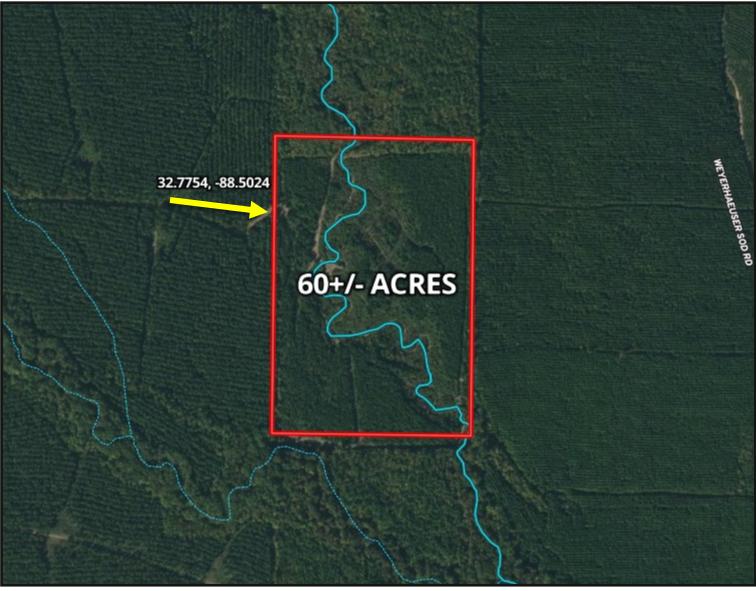

# **AERIAL MAP**

#### OUTDOORSMAN'S PARADISE 60± ACRES IN KEMPER COUNTY, MS

Discover your own outdoorsman's paradise in the beautiful flat woods of Kemper County, MS! This 60<sup>±</sup> acre property is abundant with wildlife, presenting a golden opportunity for avid hunters seeking to harvest trophy deer and turkeys. The property features two strategically positioned shooting houses and spacious food plots that can be further expanded to accommodate your vision. A meandering creek gracefully traverses the land from north to south, enhancing the distinctive character of this exceptional tract. Approximately 45<sup>±</sup> acres of the property encompass a thriving 15-year-old planted pine plantation, serving as a lucrative timber investment. Don't hesitate to contact me today to arrange a private showing and experience the beauty of this property firsthand. Give Brett a call to schedule your private showing today!