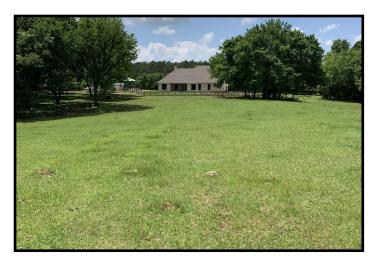

## New Construction Home on 106.8+/- Acre Cattle Farm Panola County, MS

1000 Hawkins Road Courtland, MS 38620

\$795,000

Look at this beautiful 106.8+/- acre cattle farm with a newly constructed 2,500+/- square foot, three bedroom, three bathroom brick home in Panola County, MS. The large kitchen and living room with a brick fireplace is perfect for the family or entertaining. This property features a two-car garage, a covered back patio for enjoying the peaceful country setting, and a 30X60 sq. ft. shop for storage. This property also offers excellent deer hunting! Come drive down the gravel drive past the gates and friendly cattle to experience the farm yourself. This property is located in Courtland, convenient to I-55 and Batesville. Call Danny today to schedule a viewing!