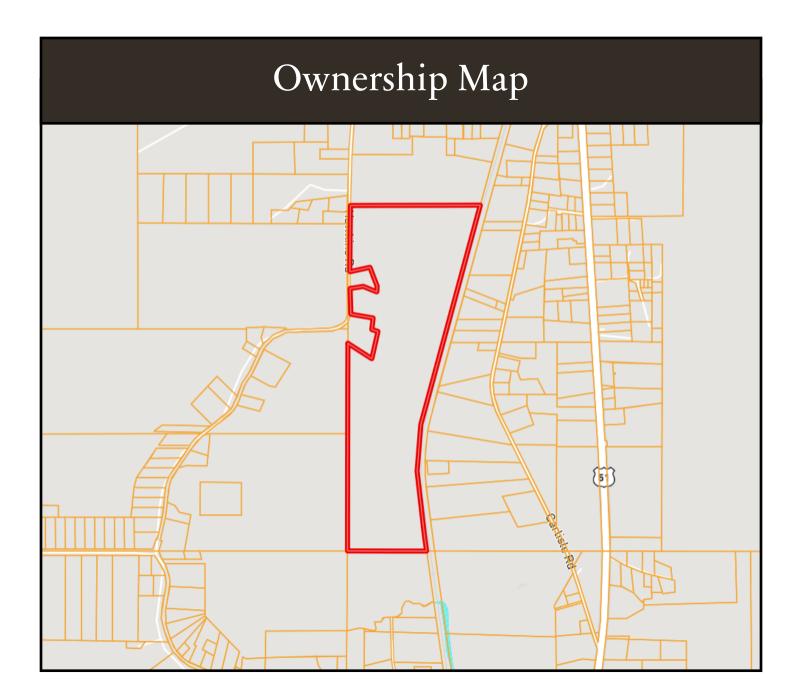

### Ownership Map

Call me today! Tom

DANNY WILLOUGHBY, REALTOR® Danny@TomSmithLand.com 601.898.2772 office | 601.720.9995 cell

Directions from exit 237 towards Hentz Road on I-55 in Courtland, MS: Turn left on Hentz Road. Turn right on US-51. Travel 2.8 miles and turn left onto Shiloh Road. Travel .5 miles and turn left onto Hawkins avenue. Continue straight onto Hawkins Road and in 400 feet the property will be on the left.