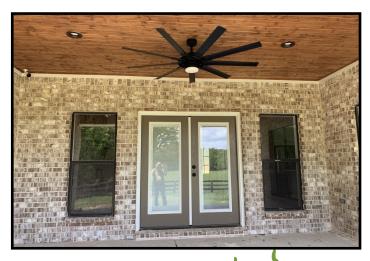

## New Construction Home on 106.8+/- Acre Cattle Farm Panola County, MS

1000 Hawkins Road Courtland, MS 38620

\$795,000

Look at this beautiful 106.8+/- acre cattle farm with a newly constructed 2,500+/- square foot, three bedroom, three bathroom brick home in Panola County, MS. The large kitchen and living room with a brick fireplace is perfect for the family or entertaining. This property features a two-car garage, a covered back patio for enjoying the peaceful country setting, and a 30X60 sq. ft. shop for storage. This property also offers excellent deer hunting! Come drive down the gravel drive past the gates and friendly cattle to experience the farm yourself. This property is located in Courtland, convenient to I-55 and Batesville. Call Danny today to schedule a viewing!