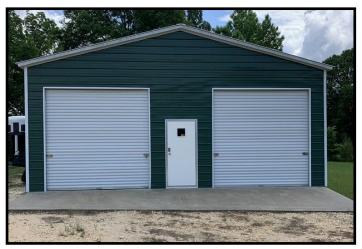

## New Construction Home on 106.8+/- Acre Cattle Farm Panola County, MS

1000 Hawkins Road Courtland, MS 38620

\$795,000

Look at this beautiful 106.8+/- acre cattle farm with a newly constructed 2,500+/- square foot, three bedroom, three bathroom brick home in Panola County, MS. The large kitchen and living room with a brick fireplace is perfect for the family or entertaining. This property features a two-car garage, a covered back patio for enjoying the peaceful country setting, and a 30X60 sq. ft. shop for storage. This property also offers excellent deer hunting! Come drive down the gravel drive past the gates and friendly cattle to experience the farm yourself. This property is located in Courtland, convenient to I-55 and Batesville. Call Danny today to schedule a viewing!