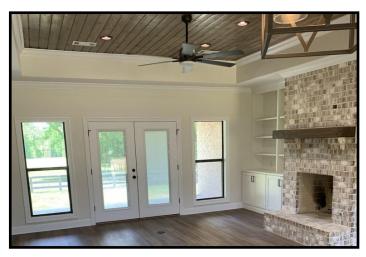

## New Construction Home on 106.8+/- Acre Cattle Farm Panola County, MS

1000 Hawkins Road Courtland, MS 38620

\$795,000

Look at this beautiful 106.8+/- acre cattle farm with a newly constructed 2,500+/- square foot, three bedroom, three bathroom brick home in Panola County, MS. The large kitchen and living room with a brick fireplace is perfect for the family or entertaining. This property features a two-car garage, a covered back patio for enjoying the peaceful country setting, and a 30X60 sq. ft. shop for storage. This property also offers excellent deer hunting! Come drive down the gravel drive past the gates and friendly cattle to experience the farm yourself. This property is located in Courtland, convenient to I-55 and Batesville. Call Danny today to schedule a viewing!