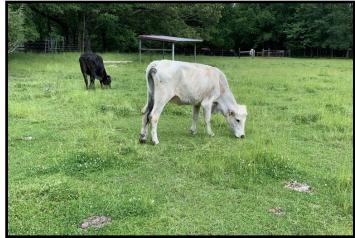

## New Construction Home on 106.8+/- Acre Cattle Farm Panola County, MS

1000 Hawkins Road Courtland, MS 38620

\$795,000

Look at this beautiful 106.8+/- acre cattle farm with a newly constructed 2,500+/- square foot, three bedroom, three bathroom brick home in Panola County, MS. The large kitchen and living room with a brick fireplace is perfect for the family or entertaining. This property features a two-car garage, a covered back patio for enjoying the peaceful country setting, and a 30X60 sq. ft. shop for storage. This property also offers excellent deer hunting! Come drive down the gravel drive past the gates and friendly cattle to experience the farm yourself. This property is located in Courtland, convenient to I-55 and Batesville. Call Danny today to schedule a viewing!