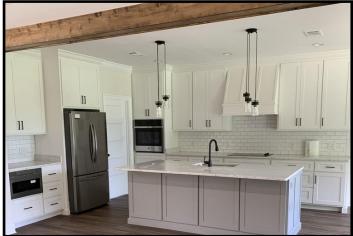

## New Construction Home on 106.8+/- Acre Cattle Farm Panola County, MS

1000 Hawkins Road Courtland, MS 38620

\$795,000

Look at this beautiful 106.8+/- acre cattle farm with a newly constructed 2,500+/- square foot, three bedroom, three bathroom brick home in Panola County, MS. The large kitchen and living room with a brick fireplace is perfect for the family or entertaining. This property features a two-car garage, a covered back patio for enjoying the peaceful country setting, and a 30X60 sq. ft. shop for storage. This property also offers excellent deer hunting! Come drive down the gravel drive past the gates and friendly cattle to experience the farm yourself. This property is located in Courtland, convenient to I-55 and Batesville. Call Danny today to schedule a viewing!