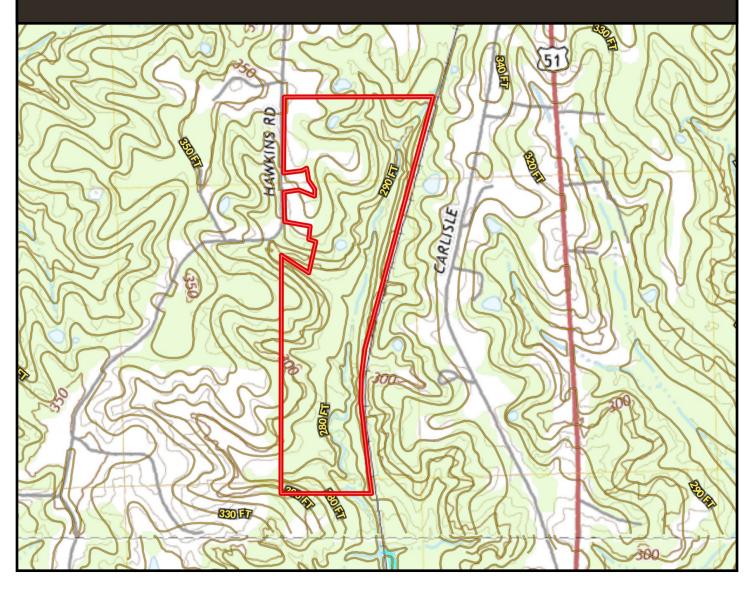

### Ownership Map

Call me today! Tom

DANNY WILLOUGHBY, REALTOR® Danny@TomSmithLand.com 601.898.2772 office | 601.720.9995 cell

Directions from exit 237 towards Hentz Road on I-55 in Courtland, MS: Turn left on Hentz Road. Turn right on US-51. Travel 2.8 miles and turn left onto Shiloh Road. Travel .5 miles and turn left onto Hawkins avenue. Continue straight onto Hawkins Road and in 400 feet the property will be on the left.