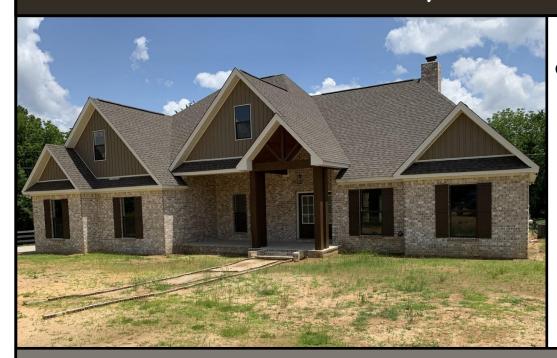

## New Construction Home on 106.8+/- Acre Cattle Farm Panola County, MS

1000 Hawkins Road Courtland, MS 38620

\$795,000

Look at this beautiful 106.8+/- acre cattle farm with a newly constructed 2,500+/- square foot, three bedroom, three bathroom brick home in Panola County, MS. The large kitchen and living room with a brick fireplace is perfect for the family or entertaining. This property features a two-car garage, a covered back patio for enjoying the peaceful country setting, and a 30X60 sq. ft. shop for storage. This property also offers excellent deer hunting! Come drive down the gravel drive past the gates and friendly cattle to experience the farm yourself. This property is located in Courtland, convenient to I-55 and Batesville. Call Danny today to schedule a viewing!