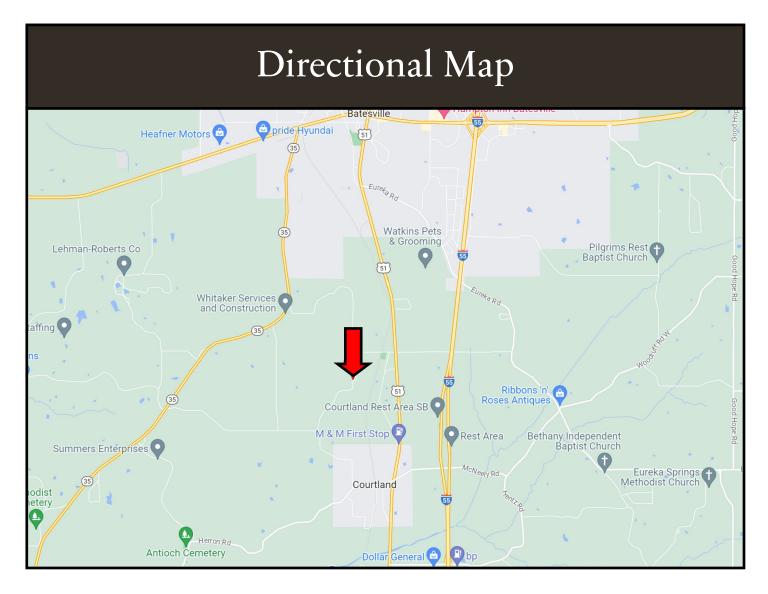

<u>Directions from Hentz Road and I-55 in Courtland, MS</u>: Take exit 237 towards Hentz road and turn left. Turn right on US-51. Travel 2.8 miles and turn left onto Shiloh Road. Travel .5 miles and turn left onto Hawkins avenue. Continue straight onto Hawkins Road and in 400 feet the property will be on the left.

### Ownership Map

Call me today! Tom

DANNY WILLOUGHBY, REALTOR® Danny@TomSmithLand.com 601.898.2772 office | 601.720.9995 cell

Directions from exit 237 towards Hentz Road on I-55 in Courtland, MS: Turn left on Hentz Road. Turn right on US-51. Travel 2.8 miles and turn left onto Shiloh Road. Travel .5 miles and turn left onto Hawkins avenue. Continue straight onto Hawkins Road and in 400 feet the property will be on the left.