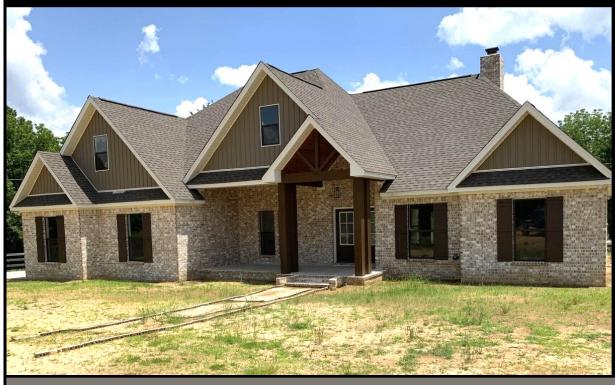

# New Construction Home on 106.8+/- Acre Cattle Farm Panola County, MS

1000 Hawkins Road Courtland, MS 38620

\$795,000

Look at this beautiful 106.8+/- acre cattle farm with a newly constructed 2,500+/- square foot, three bedroom, three bathroom brick home in Panola County, MS. The large kitchen and living room with a brick fireplace is perfect for the family or entertaining. This property features a two-car garage, a covered back patio for enjoying the peaceful country setting, and a 30X60 sq. ft. shop for storage. This property also offers excellent deer hunting! Drive down the gravel drive past the gates and friendly cattle to experience the farm yourself. This property is located in Courtland, convenient to I-55 and Batesville. Call Bruce or Danny today to schedule a viewing!