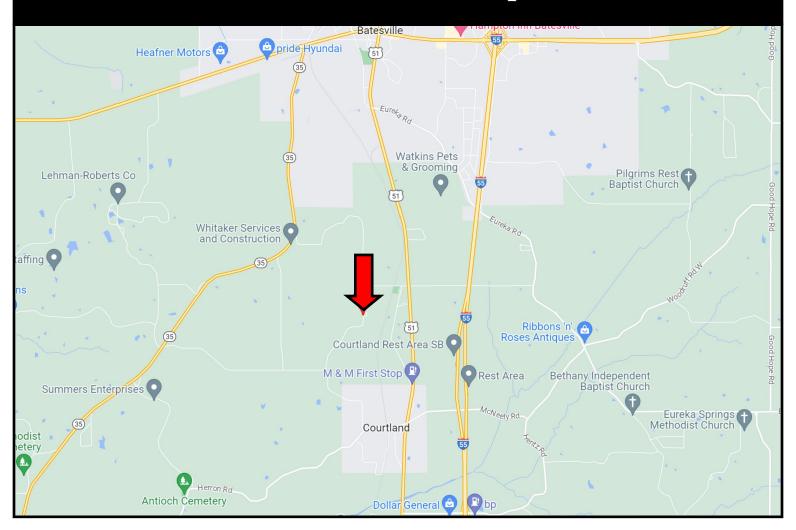

# Directional Map

Directions from exit 237 towards Hentz Road on I-55 in Courtland, MS: Turn left on Hentz Road. Turn right on US-51. Travel 2.8 miles and turn left onto Shiloh Road. Travel .5 miles and turn left onto Hawkins Avenue. Continue straight onto Hawkins Road and in 400 feet the property will be on the left. Address: 1000 Hawkins Road Courtland, MS 38620—Click for Google Map Link

Directions from Hentz Road and I-55 in Courtland, MS: Take exit 237 towards Hentz road and turn left. Turn right on US-51. Travel 2.8 miles and turn left onto Shiloh Road. Travel .5 miles and turn left onto Hawkins avenue. Continue straight onto Hawkins Road and in 400 feet the property will be on the left.