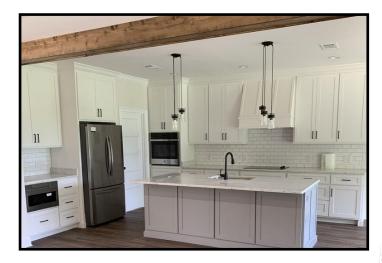

# New Construction Home on 106.8+/- Acre Cattle Farm Panola County, MS

1000 Hawkins Road Courtland, MS 38620

\$795,000

Look at this beautiful 106.8+/- acre cattle farm with a newly constructed 2,500+/- square foot, three bedroom, three bathroom brick home in Panola County, MS. The large kitchen and living room with a brick fireplace is perfect for the family or entertaining. This property features a two-car garage, a covered back patio for enjoying the peaceful country setting, and a 30X60 sq. ft. shop for storage. This property also offers excellent deer hunting! Drive down the gravel drive past the gates and friendly cattle to experience the farm yourself. This property is located in Courtland, convenient to I-55 and Batesville. Call Bruce or Danny today to schedule a viewing!