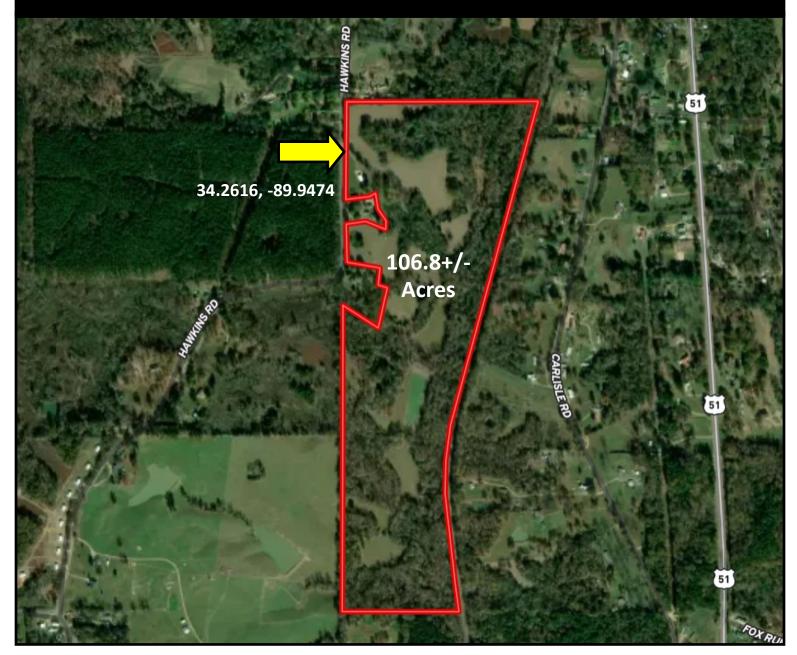

n left onto Hawkins avenue. Continue straight onto Hawkins Road and in 400 feet the property will be on the left.

Address: 1000 Hawkins Road Courtland, MS 38620



BRUCE **WEST**REALTOR®

O: 662.441.2500 | C: 662.873.3007 Bruce@TomSmithLand.com





DANNY **WILLOUGHBY**REALTOR®

O: 601.898.2772 | C: 601.720.9995 Danny@TomSmithLand.com















## BRUCE **WEST** REALTOR®

O: 662.441.2500 | C: 662.873.3007 Bruce@TomSmithLand.com

#### DANNY WILLOUGHBY

REALTO

O: 601.898.2772 | C: 601.720.9995 Danny@TomSmithLand.com



HOMES
Expect More. Get More.















### BRUCE **WEST** REALTOR®

REALIOR®

O: 662.441.2500 | C: 662.873.3007 Bruce@TomSmithLand.com

#### DANNY WILLOUGHBY

REALTO

O: 601.898.2772 | C: 601.720.9995 Danny@TomSmithLand.com

Expect More. Get More.



# Aerial Map



**Click for Interactive Map** 



### BRUCE **WEST**REALTOR®

O: 662.441.2500 | C: 662.873.3007 Bruce@TomSmithLand.com

### DANNY WILLOUGHBY

EALIC

O: 601.898.2772 | C: 601.720.9995 Danny@TomSmithLand.com



# Ownership Map





REALTOR®

O: 662.441.2500 | C: 662.873.3007 Bruce@TomSmithLand.com



#### DANNY WILLOUGHBY

EALTO

O: 601.898.2772 | C: 601.720.9995 Danny@TomSmithLand.com



# Topography Map





REALTOR®

O: 662.441.2500 | C: 662.873.3007 Bruce@TomSmithLand.com



#### DANNY WILLOUGHBY

REALTO

O: 601.898.2772 | C: 601.720.9995 Danny@TomSmithLand.com



# Directional Map



Directions from exit 237 towards Hentz Road on I-55 in Courtland, MS: Turn left on Hentz Road. Turn right on US-51. Travel 2.8 miles and turn left onto Shiloh Road. Travel .5 miles and turn left onto Hawk