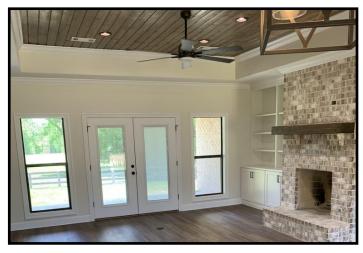

# New Construction Home on 106.8+/- Acre Cattle Farm Panola County, MS

1000 Hawkins Road Courtland, MS 38620

\$795,000

Look at this beautiful 106.8+/- acre cattle farm with a newly constructed 2,500+/- square foot, three bedroom, three bathroom brick home in Panola County, MS. The large kitchen and living room with a brick fireplace is perfect for the family or entertaining. This property features a two-car garage, a covered back patio for enjoying the peaceful country setting, and a 30X60 sq. ft. shop for storage. This property also offers excellent deer hunting! Drive down the gravel drive past the gates and friendly cattle to experience the farm yourself. This property is located in Courtland, convenient to I-55 and Batesville. Call Bruce or Danny today to schedule a viewing!