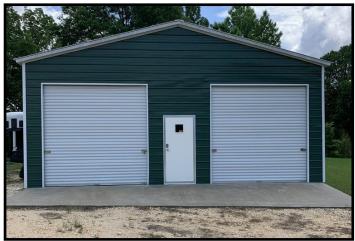

# New Construction Home on 106.8+/- Acre Cattle Farm Panola County, MS

1000 Hawkins Road Courtland, MS 38620

\$795,000

Look at this beautiful 106.8+/- acre cattle farm with a newly constructed 2,500+/- square foot, three bedroom, three bathroom brick home in Panola County, MS. The large kitchen and living room with a brick fireplace is perfect for the family or entertaining. This property features a two-car garage, a covered back patio for enjoying the peaceful country setting, and a 30X60 sq. ft. shop for storage. This property also offers excellent deer hunting! Drive down the gravel drive past the gates and friendly cattle to experience the farm yourself. This property is located in Courtland, convenient to I-55 and Batesville. Call Bruce or Danny today to schedule a viewing!