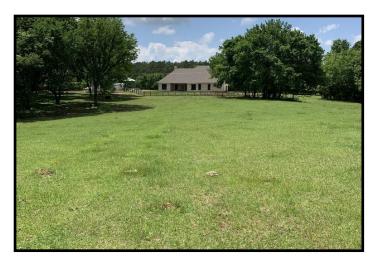

# New Construction Home on 106.8+/- Acre Cattle Farm Panola County, MS

1000 Hawkins Road Courtland, MS 38620

\$795,000

Look at this beautiful 106.8+/- acre cattle farm with a newly constructed 2,500+/- square foot, three bedroom, three bathroom brick home in Panola County, MS. The large kitchen and living room with a brick fireplace is perfect for the family or entertaining. This property features a two-car garage, a covered back patio for enjoying the peaceful country setting, and a 30X60 sq. ft. shop for storage. This property also offers excellent deer hunting! Drive down the gravel drive past the gates and friendly cattle to experience the farm yourself. This property is located in Courtland, convenient to I-55 and Batesville. Call Bruce or Danny today to schedule a viewing!