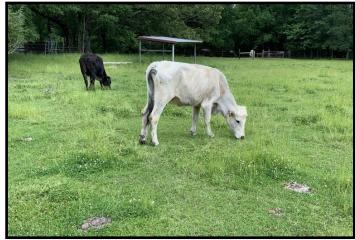

# New Construction Home on 106.8+/- Acre Cattle Farm Panola County, MS

1000 Hawkins Road Courtland, MS 38620

\$795,000

Look at this beautiful 106.8+/- acre cattle farm with a newly constructed 2,500+/- square foot, three bedroom, three bathroom brick home in Panola County, MS. The large kitchen and living room with a brick fireplace is perfect for the family or entertaining. This property features a two-car garage, a covered back patio for enjoying the peaceful country setting, and a 30X60 sq. ft. shop for storage. This property also offers excellent deer hunting! Drive down the gravel drive past the gates and friendly cattle to experience the farm yourself. This property is located in Courtland, convenient to I-55 and Batesville. Call Bruce or Danny today to schedule a viewing!