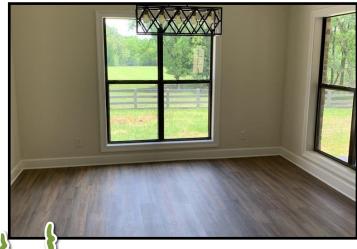

# New Construction Home on 106.8+/- Acre Cattle Farm Panola County, MS

1000 Hawkins Road Courtland, MS 38620

\$795,000

Look at this beautiful 106.8+/- acre cattle farm with a newly constructed 2,500+/- square foot, three bedroom, three bathroom brick home in Panola County, MS. The large kitchen and living room with a brick fireplace is perfect for the family or entertaining. This property features a two-car garage, a covered back patio for enjoying the peaceful country setting, and a 30X60 sq. ft. shop for storage. This property also offers excellent deer hunting! Drive down the gravel drive past the gates and friendly cattle to experience the farm yourself. This property is located in Courtland, convenient to I-55 and Batesville. Call Bruce or Danny today to schedule a viewing!