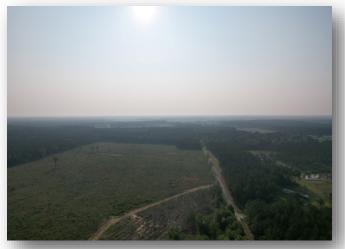

# A Potlatch Deltic BROKER

Introducing a prime timber tract for sale in Rankin County, offering an exceptional opportunity for investment or development. Situated in the highly coveted Pisgah School District, this expansive 186+/- acre property boasts a range of desirable features that make it an attractive prospect for various purposes. With water and electric utilities available at the street, this tract provides convenience and accessibility for potential buyers. This timber tract boasts an impressive 4,730 ft of paved road frontage. The property offers excellent visibility and easy access, enhancing its appeal for development opportunities. The property comprises a diverse mix of planted pine stands. It features approximately 93+/- acres of 3-year-old pines, 60+/- acres of 1-year-old pines, and 8+/- acres of 22-year-old pines, presenting an established and mature timber resource. Call Clay Simmons today for your private showing! **DIRECTIONS FROM HWY 80 AND HWY 43 IN PELAHATCHIE MS:** Travel Hwy 80 for 2.7 miles. Turn left onto Old Hwy 80 and travel I mile. Turn left onto Barker Rd. After 5.5 miles the property entrance will be on the right. GOOGLE MAPS LINK