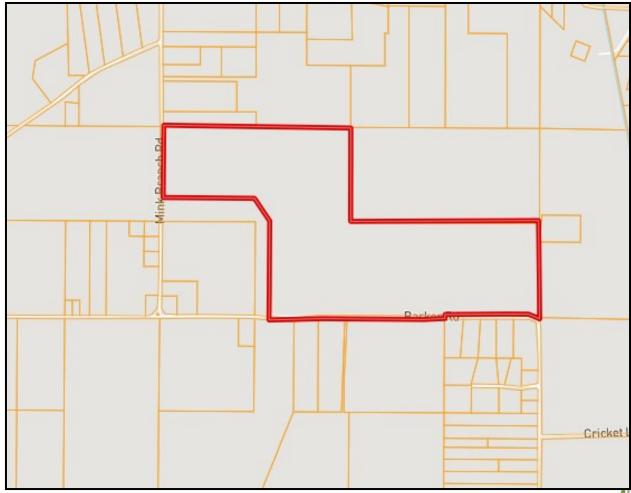

Old Hwy 80 and travel I mile. Turn left onto Barker Rd. After 5.5 miles the property entrance will be on the right. GOOGLE MAPS LINK



### CLAY SIMMONS

Office: 601.898.2772 Cell: 601.672.6864

Clay@TomSmithHomes.com



A Real Estate Expert You Can Trust















# CLAY SIMMONS REALTOR®

Office: 601.898.2772 Cell: 601.672.6864

Clay@TomSmithHomes.com



A Real Estate Expert You Can Trust













# CLAY SIMMONS REALTOR®

Office: 601.898.2772 Cell: 601.672.6864

Clay@TomSmithHomes.com



A Real Estate Expert You Can Trust

TomSmithLandandHomes.com

2011-2023





### **AERIAL MAP** Click **HERE** for an Interactive Map





# CLAY SIMMONS REALTOR®

Office: 601.898.2772 Cell: 601.672.6864

Clay@TomSmithHomes.com



A Real Estate Expert You Can Trust







### **OWNERSHIP MAP**





### CLAY **SIMMONS**

REALTOR®

Office: 601.898.2772 Cell: 601.672.6864

Clay@TomSmithHomes.com



A Real Estate Expert You Can Trust







#### TOPO MAP





## CLAY SIMMONS REALTOR®

Office: 601.898.2772 Cell: 601.672.6864

Clay@TomSmithHomes.com



A Real Estate Expert You Can Trust







### **SOIL MAP**

|          |           |                                                                                      |               | -     | V 3. 10 | VIII W |      | THE REAL PROPERTY. |
|----------|-----------|--------------------------------------------------------------------------------------|---------------|-------|---------|--------|------|--------------------|
|          | SOIL CODE | SOIL DESCRIPTION                                                                     | ACRES