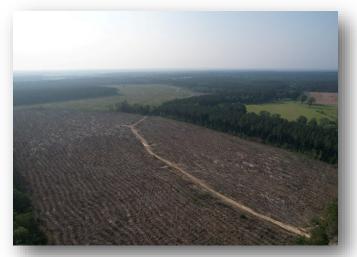

# A Potlatch Deltic BROKER

Introducing a prime timber tract for sale in Rankin County, offering an exceptional opportunity for investment or development. Situated in the highly coveted Pisgah School District, this expansive 186+/- acre property boasts a range of desirable features that make it an attractive prospect for various purposes. With water and electric utilities available at the street, this tract provides convenience and accessibility for potential buyers. This timber tract boasts an impressive 4,730 ft of paved road frontage. The property offers excellent visibility and easy access, enhancing its appeal for development opportunities. The property comprises a diverse mix of planted pine stands. It features approximately 93+/- acres of 3-year-old pines, 60+/- acres of 1-year-old pines, and 8+/- acres of 22-year-old pines, presenting an established and mature timber resource. Call Clay Simmons today for your private showing! **DIRECTIONS FROM HWY 80 AND HWY 43 IN PELAHATCHIE MS:** Travel Hwy 80 for 2.7 miles. Turn left onto Old Hwy 80 and travel I mile. Turn left onto Barker Rd. After 5.5 miles the property entrance will be on the right. GOOGLE MAPS LINK