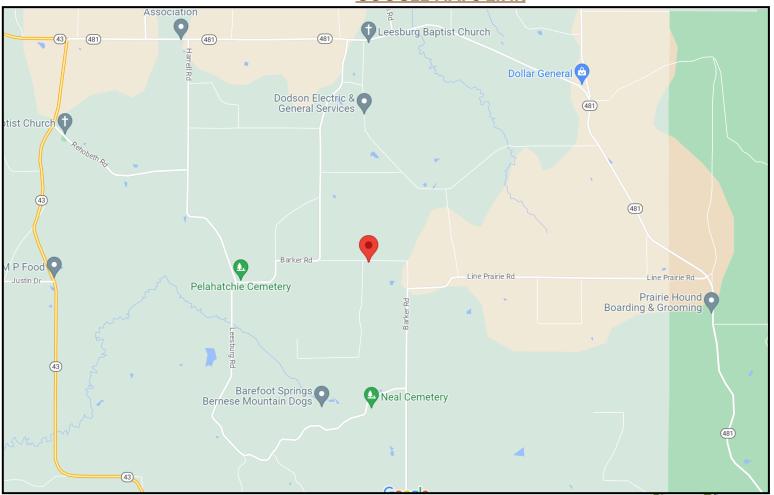

#### **DIRECTIONAL MAP**

Expect More. Get More. Hwy 80 for 2.7 miles. Turn left onto Old Hwy 80 and travel I mile. Turn left onto Barker Rd. After 5.5 miles the property entrance will be on the right.