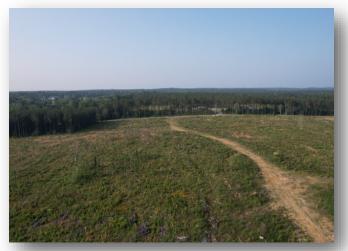

# A Potlatch Deltic BROKER

Introducing a prime timber tract for sale in Rankin County, offering an exceptional opportunity for investment or development. Situated in the highly coveted Pisgah School District, this expansive 186+/- acre property boasts a range of desirable features that make it an attractive prospect for various purposes. With water and electric utilities available at the street, this tract provides convenience and accessibility for potential buyers. This timber tract boasts an impressive 4,730 ft of paved road frontage. The property offers excellent visibility and easy access, enhancing its appeal for development opportunities. The property comprises a diverse mix of planted pine stands. It features approximately 93+/- acres of 3-year-old pines, 60+/- acres of 1-year-old pines, and 8+/- acres of 22-year-old pines, presenting an established and mature timber resource. Call Clay Simmons today for your private showing! **DIRECTIONS FROM HWY 80 AND HWY 43 IN PELAHATCHIE MS:** Travel Hwy 80 for 2.7 miles. Turn left onto Old Hwy 80 and travel I mile. Turn left onto Barker Rd. After 5.5 miles the property entrance will be on the right. GOOGLE MAPS LINK