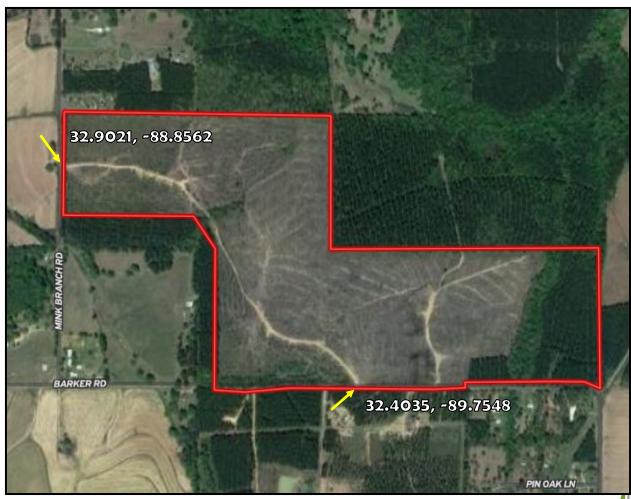

resource. Call Clay Simmons today for your private showing! **DIRECTIONS FROM HWY 80 AND HWY 43 IN PELAHATCHIE MS:** Travel Hwy 80 for 2.7 miles. Turn left onto Old Hwy 80 and travel I mile. Turn left onto Barker Rd. After 5.5 miles the property entrance will be on the right. GOOGLE MAPS LINK



### CLAY SIMMONS

Office: 601.898.2772 Cell: 601.672.6864

Clay@TomSmithHomes.com



A Real Estate Expert You Can Trust















# CLAY SIMMONS REALTOR®

Office: 601.898.2772 Cell: 601.672.6864

Clay@TomSmithHomes.com



A Real Estate Expert You Can Trust













# CLAY SIMMONS REALTOR®

Office: 601.898.2772 Cell: 601.672.6864

Clay@TomSmithHomes.com



A Real Estate Expert You Can Trust

TomSmithLandandHomes.com

2011-2023





### **AERIAL MAP** Click **HERE** for an Interactive Map





# CLAY SIMMONS REALTOR®

Office: 601.898.2772 Cell: 601.672.6864

Clay@TomSmithHomes.com



A Real Estate Expert You Can Trust







### **OWNERSHIP MAP**





### CLAY **SIMMONS**

REALTOR®

Office: 601.898.2772 Cell: 601.672.6864

Clay@TomSmithHomes.com



A Real Estate Expert You Can Trust







#### TOPO MAP





## CLAY SIMMONS REALTOR®

Office: 601.898.2772 Cell: 601.672.6864

Clay@TomSmithHomes.com



A Real Estate Expert You Can Trust







### **SOIL MAP**

|          |           |                                                                                      |               | -     | V 3. 10 | VIII W |      | THE REAL PROPERTY. |
|----------|-----------|--------------------------------------------------------------------------------------|---------------|-------|----