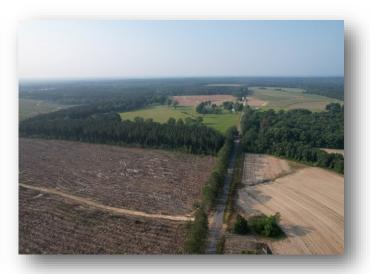

# A Potlatch Deltic BROKER

Introducing a prime timber tract for sale in Rankin County, offering an exceptional opportunity for investment or development. Situated in the highly coveted Pisgah School District, this expansive 186+/- acre property boasts a range of desirable features that make it an attractive prospect for various purposes. With water and electric utilities available at the street, this tract provides convenience and accessibility for potential buyers. This timber tract boasts an impressive 4,730 ft of paved road frontage. The property offers excellent visibility and easy access, enhancing its appeal for development opportunities. The property comprises a diverse mix of planted pine stands. It features approximately 93+/- acres of 3-year-old pines, 60+/- acres of 1-year-old pines, and 8+/- acres of 22-year-old pines, presenting an established and mature timber resource. Call Clay Simmons today for your private showing! **DIRECTIONS FROM HWY 80 AND HWY 43 IN PELAHATCHIE MS:** Travel Hwy 80 for 2.7 miles. Turn left onto Old Hwy 80 and travel I mile. Turn left onto Barker Rd. After 5.5 miles the property entrance will be on the right. GOOGLE MAPS LINK