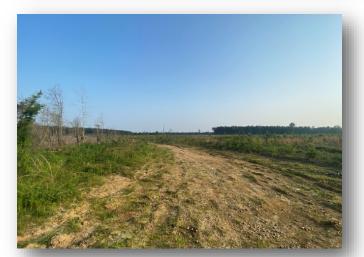

# A Potlatch Deltic BROKER

Introducing a prime timber tract for sale in Rankin County, offering an exceptional opportunity for investment or development. Situated in the highly coveted Pisgah School District, this expansive 186+/- acre property boasts a range of desirable features that make it an attractive prospect for various purposes. With water and electric utilities available at the street, this tract provides convenience and accessibility for potential buyers. This timber tract boasts an impressive 4,730 ft of paved road frontage. The property offers excellent visibility and easy access, enhancing its appeal for development opportunities. The property comprises a diverse mix of planted pine stands. It features approximately 93+/- acres of 3-year-old pines, 60+/- acres of 1-year-old pines, and 8+/- acres of 22-year-old pines, presenting an established and mature timber resource. Call Clay Simmons today for your private showing! **DIRECTIONS FROM HWY 80 AND HWY 43 IN PELAHATCHIE MS:** Travel Hwy 80 for 2.7 miles. Turn left onto Old Hwy 80 and travel I mile. Turn left onto Barker Rd. After 5.5 miles the property entrance will be on the right. GOOGLE MAPS LINK