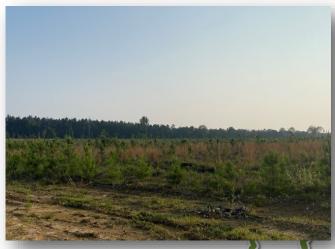

# A Potlatch Deltic BROKER

Introducing a prime timber tract for sale in Rankin County, offering an exceptional opportunity for investment or development. Situated in the highly coveted Pisgah School District, this expansive 186+/- acre property boasts a range of desirable features that make it an attractive prospect for various purposes. With water and electric utilities available at the street, this tract provides convenience and accessibility for potential buyers. This timber tract boasts an impressive 4,730 ft of paved road frontage. The property offers excellent visibility and easy access, enhancing its appeal for development opportunities. The property comprises a diverse mix of planted pine stands. It features approximately 93+/- acres of 3-year-old pines, 60+/- acres of 1-year-old pines, and 8+/- acres of 22-year-old pines, presenting an established and mature timber resource. Call Clay Simmons today for your private showing! **DIRECTIONS FROM HWY 80 AND HWY 43 IN PELAHATCHIE MS:** Travel Hwy 80 for 2.7 miles. Turn left onto Old Hwy 80 and travel I mile. Turn left onto Barker Rd. After 5.5 miles the property entrance will be on the right. GOOGLE MAPS LINK