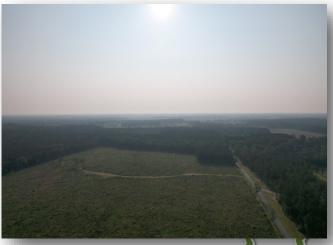

# A Potlatch Deltic BROKER

Introducing a prime timber tract for sale in Rankin County, offering an exceptional opportunity for investment or development. Situated in the highly coveted Pisgah School District, this expansive 186+/- acre property boasts a range of desirable features that make it an attractive prospect for various purposes. With water and electric utilities available at the street, this tract provides convenience and accessibility for potential buyers. This timber tract boasts an impressive 4,730 ft of paved road frontage. The property offers excellent visibility and easy access, enhancing its appeal for development opportunities. The property comprises a diverse mix of planted pine stands. It features approximately 93+/- acres of 3-year-old pines, 60+/- acres of 1-year-old pines, and 8+/- acres of 22-year-old pines, presenting an established and mature timber resource. Call Clay Simmons today for your private showing! **DIRECTIONS FROM HWY 80 AND HWY 43 IN PELAHATCHIE MS:** Travel Hwy 80 for 2.7 miles. Turn left onto Old Hwy 80 and travel I mile. Turn left onto Barker Rd. After 5.5 miles the property entrance will be on the right. GOOGLE MAPS LINK