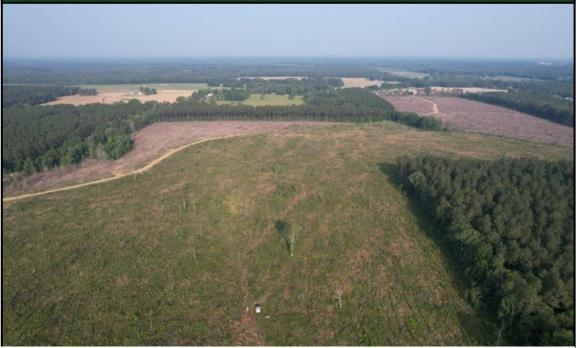

# A Potlatch Deltic BROKER

Introducing a prime timber tract for sale in Rankin County, offering an exceptional opportunity for investment or development. Situated in the highly coveted Pisgah School District, this expansive 186+/- acre property boasts a range of desirable features that make it an attractive prospect for various purposes. With water and electric utilities available at the street, this tract provides convenience and accessibility for potential buyers. This timber tract boasts an impressive 4,730 ft of paved road frontage. The property offers excellent visibility and easy access, enhancing its appeal for development opportunities. The property comprises a diverse mix of planted pine stands. It features approximately 93+/- acres of 3-year-old pines, 60+/- acres of 1-year-old pines, and 8+/- acres of 22-year-old pines, presenting an established and mature timber resource. Call Clay Simmons today for your private showing! **DIRECTIONS FROM HWY 80 AND HWY 43 IN PELAHATCHIE MS:** Travel Hwy 80 for 2.7 miles. Turn left onto Old Hwy 80 and travel I mile. Turn left onto Barker Rd. After 5.5 miles the property entrance will be on the right. GOOGLE MAPS LINK