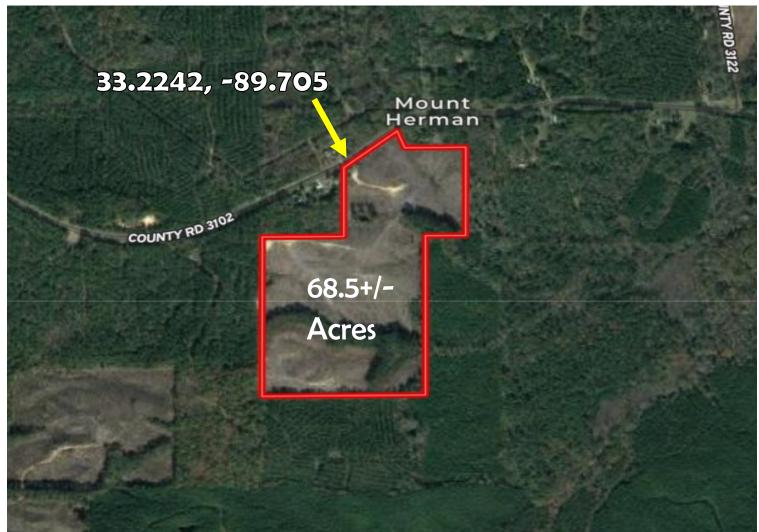

\$185,650

Are you looking for a good place to hunt? Well, here it is! This 68.5+/- acre property in Attala County provides you both. This tract consists of 59.8+/- acres of pines replanted in 2016 and 8.7 +/- acres of mixed timber planted in 1984. There is an internal road system throughout, giving you easy access to all areas of the property. Many of the trails and loading docks could be used for food plots to hunt those bucks hiding deep in the timber. Using the natural terrain of the property and setting your stand into the tree lines of mature timber, you can cut off those bucks using the natural travel corridors. There is also over 570 feet of road frontage on County Road 3102, and water and power are available nearby. This tract is 22 minutes from Kosciusko, 50 minutes from Canton, and 12 minutes from Highway 55. Call Walker Tranum for your private showing!

#### **AERIAL MAP**

Click Here for Interactive Map