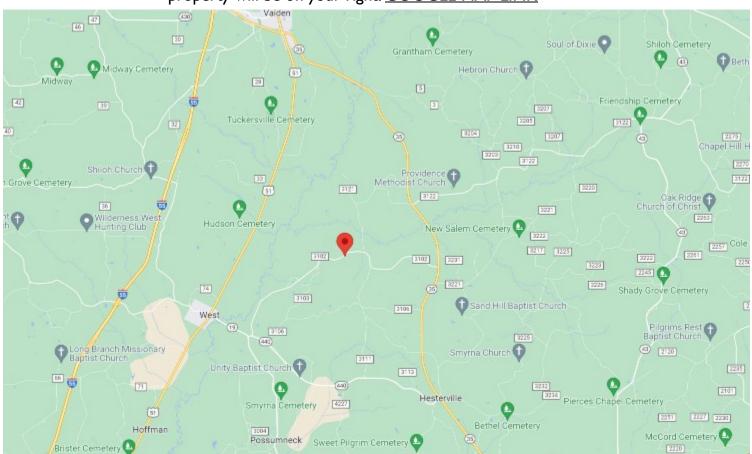

#### **DIRECTIONAL MAP**

<u>Directions from Hwy 51 and Hwy 9 in West, MS:</u> Travel northeast on Hwy 51 for 115 feet. Turn right onto MS-19 South and travel 1.4 miles. Turn left onto MS-440 East and then immediately turn left onto County Road 3102. After 4.4 miles, the property will be on your right. <u>GOOGLE MAP LINK</u>

<u>Directions from Hwy 51 and Hwy 9 in West, MS:</u> Travel northeast on Hwy 51 for 115 feet. Turn right onto MS-19 South and travel 1.4 miles. Turn left onto MS-440 East and then immediately turn left onto County Road 3102. After 4.4 miles, the property will be on your right. GOOGLE MAP LINK