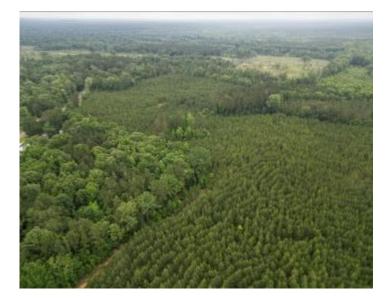

\$185,650

Are you looking for a good place to hunt? Well, here it is! This 68.5+/- acre property in Attala County provides you both. This tract consists of 59.8+/- acres of pines replanted in 2016 and 8.7 +/- acres of mixed timber planted in 1984. There is an internal road system throughout, giving you easy access to all areas of the property. Many of the trails and loading docks could be used for food plots to hunt those bucks hiding deep in the timber. Using the natural terrain of the property and setting your stand into the tree lines of mature timber, you can cut off those bucks using the natural travel corridors. There is also over 570 feet of road frontage on County Road 3102, and water and power are available nearby. This tract is 22 minutes from Kosciusko, 50 minutes from Canton, and 12 minutes from Highway 55. Call Walker Tranum for your private showing!