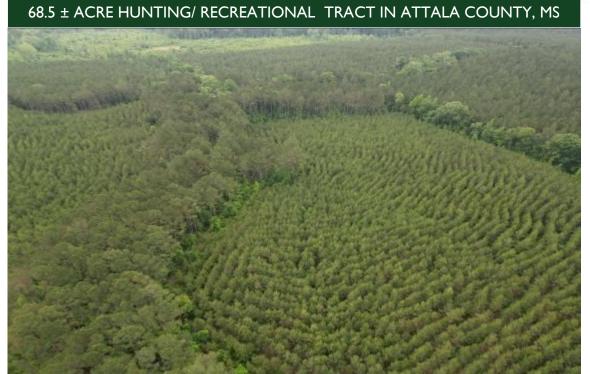

\$185,650

Are you looking for a good place to hunt? Well, here it is! This 68.5+/- acre property in Attala County provides you both. This tract consists of 59.8+/- acres of pines replanted in 2016 and 8.7 +/- acres of mixed timber planted in 1984. There is an internal road system throughout, giving you easy access to all areas of the property. Many of the trails and loading docks could be used for food plots to hunt those bucks hiding deep in the timber. Using the natural terrain of the property and setting your stand into the tree lines of mature timber, you can cut off those bucks using the natural travel corridors. There is also over 570 feet of road frontage on County Road 3102, and water and power are available nearby. This tract is 22 minutes from Kosciusko, 50 minutes from Canton, and 12 minutes from Highway 55. Call Walker Tranum for your private showing!