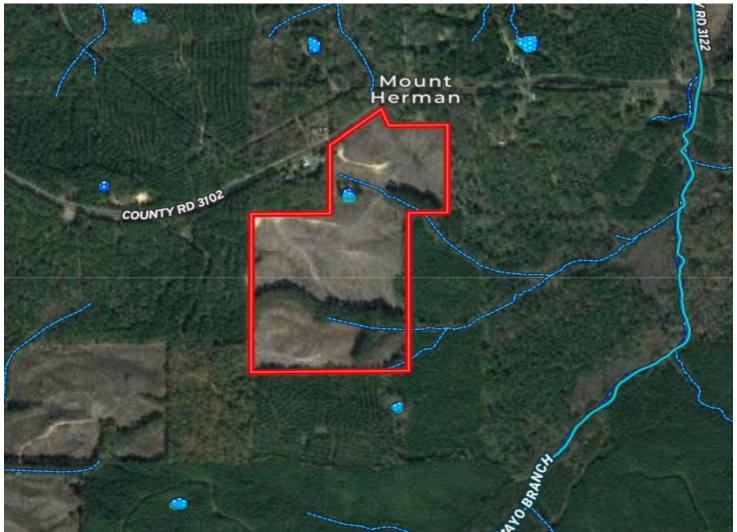

\$185,650

Are you looking for a good place to hunt? Well, here it is! This 68.5+/- acre property in Attala County provides you both. This tract consists of 59.8+/- acres of pines replanted in 2016 and 8.7 +/- acres of mixed timber planted in 1984. There is an internal road system throughout, giving you easy access to all areas of the property. Many of the trails and loading docks could be used for food plots to hunt those bucks hiding deep in the timber. Using the natural terrain of the property and setting your stand into the tree lines of mature timber, you can cut off those bucks using the natural travel corridors. There is also over 570 feet of road frontage on County Road 3102, and water and power are available nearby. This tract is 22 minutes from Kosciusko, 50 minutes from Canton, and 12 minutes from Highway 55. Call Walker Tranum for your private showing!

#### **AERIAL MAP**

Click Here for Interactive Map