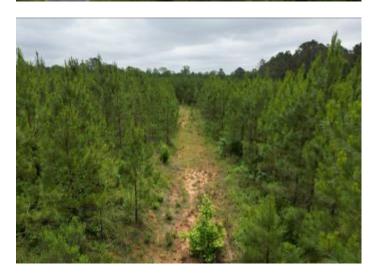

\$185,650

Are you looking for a good place to hunt? Well, here it is! This 68.5+/- acre property in Attala County provides you both. This tract consists of 59.8+/- acres of pines replanted in 2016 and 8.7 +/- acres of mixed timber planted in 1984. There is an internal road system throughout, giving you easy access to all areas of the property. Many of the trails and loading docks could be used for food plots to hunt those bucks hiding deep in the timber. Using the natural terrain of the property and setting your stand into the tree lines of mature timber, you can cut off those bucks using the natural travel corridors. There is also over 570 feet of road frontage on County Road 3102, and water and power are available nearby. This tract is 22 minutes from Kosciusko, 50 minutes from Canton, and 12 minutes from Highway 55. Call Walker Tranum for your private showing!