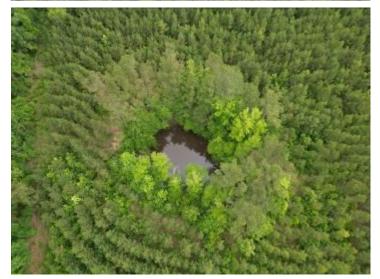

\$185,650

Are you looking for a good place to hunt? Well, here it is! This 68.5+/- acre property in Attala County provides you both. This tract consists of 59.8+/- acres of pines replanted in 2016 and 8.7 +/- acres of mixed timber planted in 1984. There is an internal road system throughout, giving you easy access to all areas of the property. Many of the trails and loading docks could be used for food plots to hunt those bucks hiding deep in the timber. Using the natural terrain of the property and setting your stand into the tree lines of mature timber, you can cut off those bucks using the natural travel corridors. There is also over 570 feet of road frontage on County Road 3102, and water and power are available nearby. This tract is 22 minutes from Kosciusko, 50 minutes from Canton, and 12 minutes from Highway 55. Call Walker Tranum for your private showing!