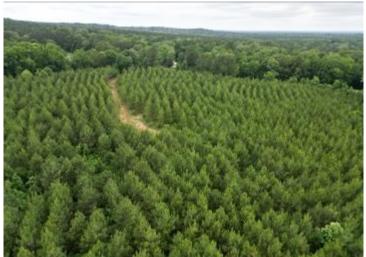

\$185,650

Are you looking for a good place to hunt? Well, here it is! This 68.5+/- acre property in Attala County provides you both. This tract consists of 59.8+/- acres of pines replanted in 2016 and 8.7 +/- acres of mixed timber planted in 1984. There is an internal road system throughout, giving you easy access to all areas of the property. Many of the trails and loading docks could be used for food plots to hunt those bucks hiding deep in the timber. Using the natural terrain of the property and setting your stand into the tree lines of mature timber, you can cut off those bucks using the natural travel corridors. There is also over 570 feet of road frontage on County Road 3102, and water and power are available nearby. This tract is 22 minutes from Kosciusko, 50 minutes from Canton, and 12 minutes from Highway 55. Call Walker Tranum for your private showing!