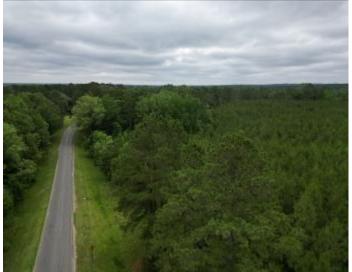

\$185,650

Are you looking for a good place to hunt? Well, here it is! This 68.5+/- acre property in Attala County provides you both. This tract consists of 59.8+/- acres of pines replanted in 2016 and 8.7 +/- acres of mixed timber planted in 1984. There is an internal road system throughout, giving you easy access to all areas of the property. Many of the trails and loading docks could be used for food plots to hunt those bucks hiding deep in the timber. Using the natural terrain of the property and setting your stand into the tree lines of mature timber, you can cut off those bucks using the natural travel corridors. There is also over 570 feet of road frontage on County Road 3102, and water and power are available nearby. This tract is 22 minutes from Kosciusko, 50 minutes from Canton, and 12 minutes from Highway 55. Call Walker Tranum for your private showing!