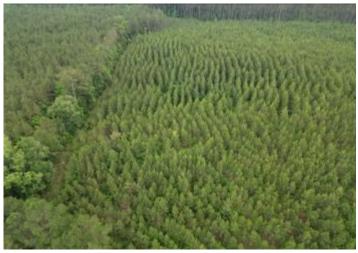

\$185,650

Are you looking for a good place to hunt? Well, here it is! This 68.5+/- acre property in Attala County provides you both. This tract consists of 59.8+/- acres of pines replanted in 2016 and 8.7 +/- acres of mixed timber planted in 1984. There is an internal road system throughout, giving you easy access to all areas of the property. Many of the trails and loading docks could be used for food plots to hunt those bucks hiding deep in the timber. Using the natural terrain of the property and setting your stand into the tree lines of mature timber, you can cut off those bucks using the natural travel corridors. There is also over 570 feet of road frontage on County Road 3102, and water and power are available nearby. This tract is 22 minutes from Kosciusko, 50 minutes from Canton, and 12 minutes from Highway 55. Call Walker Tranum for your private showing!