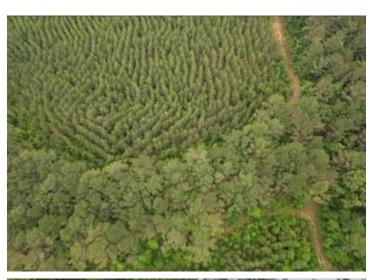

\$185,650

Are you looking for a good place to hunt? Well, here it is! This 68.5+/- acre property in Attala County provides you both. This tract consists of 59.8+/- acres of pines replanted in 2016 and 8.7 +/- acres of mixed timber planted in 1984. There is an internal road system throughout, giving you easy access to all areas of the property. Many of the trails and loading docks could be used for food plots to hunt those bucks hiding deep in the timber. Using the natural terrain of the property and setting your stand into the tree lines of mature timber, you can cut off those bucks using the natural travel corridors. There is also over 570 feet of road frontage on County Road 3102, and water and power are available nearby. This tract is 22 minutes from Kosciusko, 50 minutes from Canton, and 12 minutes from Highway 55. Call Walker Tranum for your private showing!