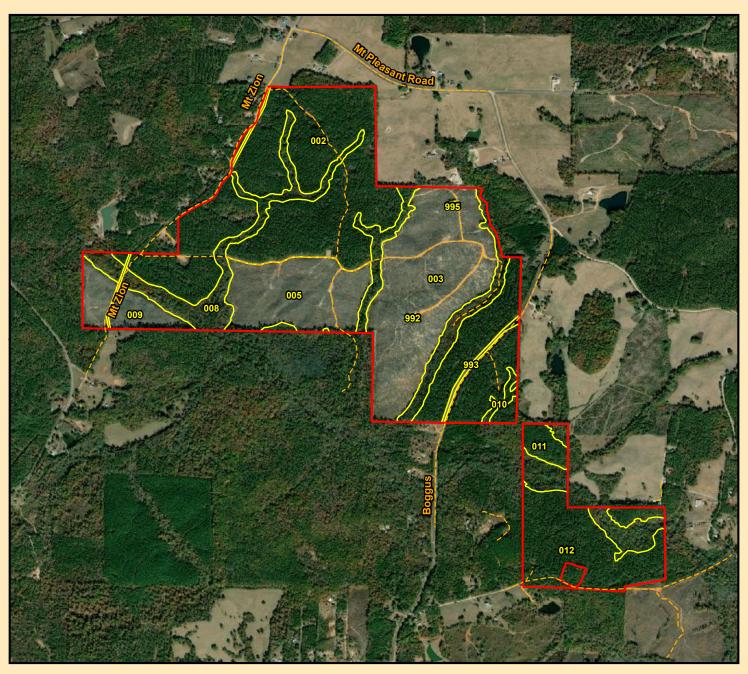

0 1,320 2,640 Feet 0 20 40 Chains Goldeneye
Goldeneye Timber II, LLC
WES-1054
Heard County, GA
+/- 616 acres
5/16/2022

SOLIALY FIGHT THE CONVINIENCE OF THE PROSPECTIVE BUYER. NO PARTIES GUIRANTEE, REPRESENT OR WARRANT HAM PS CALL OF RACIOLARY THISMEST STAND INFORMATION. ACREAGE ESTIMATES, MAMBER OF TREES, TIMBER VOLUMES, OR ANY OTHER INFORMATION. ALL INFORMATION SHOULD BE INDEPENDENTLY VERREED BY THE RECIPIENT. SALE OFFERING IS SUBJECT TO CHANGE, AT INFORMATION SHOULD BE INFORMATION. AND THE RECIPIENT SALE OFFERING IS SUBJECT TO THE RECIPIENT SALE OFFERING IS SUBJECT TO THE ACREAGE AT PROPERTY LAWRENCE OF THE RECIPIENT SALE OFFERING IS ALL FOR THE PARTIES OF THE ACREAGE AT PROPERTY LAWREN HAN OB GUIRACTION TO CONVEY ANY PROPERTY UNESS OWNER HAN OF PRICHASE AND SALE AGREEMENT. THE TERMS OF ANY DEFINITIVE PURCHASE AND SALE AGREEMENT. THE TERMS OF ANY DEFINITIVE PURCHASE AND SALE AGREEMENT. THE TERMS OF ANY DEFINITIVE PURCHASE AND SALE AGREEMENT. THE TERMS OF ANY DEFINITIVE PURCHASE AND SALE AGREEMENT. THE TERMS OF ANY DEFINITIVE PURCHASE AND SALE AGREEMENT. THE TERMS OF ANY DEFINITIVE PURCHASE AND SALE AGREEMENT. THE TERMS OF ANY DEFINITIVE PURCHASE.

## Goldeneye Goldeneye Timber II, LLC WES-1054 Heard County, GA +/- 616 acres 5/16/2022

| Tract Name | Stand | Gross Acres | Net Acres | <b>Established Year</b> | Cover Type                   |
|------------|-------|-------------|-----------|-------------------------|------------------------------|
| WES-1054   | 002   | 240.81      | 235.34    | 2021                    | Pine Plantation              |
| WES-1054   | 003   | 115.78      | 113.73    | 2016                    | Pine Plantation              |
| WES-1054   | 005   | 59.92       | 58.76     | 2016                    | Pine Plantation              |
| WES-1054   | 800   | 92.30       | 91.21     | 1938                    | Hardwood Non-Convertible     |
| WES-1054   | 009   | 25.43       | 24.95     | 2017                    | Pine Plantation              |
| WES-1054   | 010   | 3.08        | 3.08      | 1983                    | Natural Pine Non-Convertible |
| WES-1054   | 011   | 13.76       | 13.76     | 1983                    | Pine Plantation              |
| WES-1054   | 012   | 59.54       | 58.02     | 2020                    | Pine Plantation              |
| WES-1054   | 992   | 0.16        | 0.00      | 9998                    | NP - Landing                 |
| WES-1054   | 993   | 4.67        | 0.00      | 9998                    | NP - Utility                 |
| WES-1054   | 995   | 0.45        | 0.00      | 9998                    | NP - Other                   |