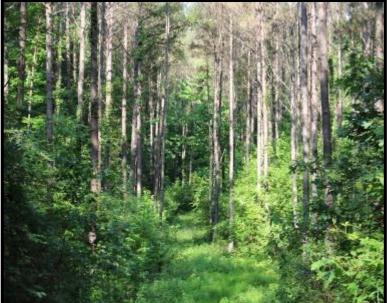

#### 34.9± Acre Hunting Tract in Yalobusha County, MS

Have you been searching for a hunting tract that also offers great potential? Welcome to your new 34.9± acre hunting tract in Yalobusha County, MS, situated just 17 miles north of Grenada, MS, and 30 miles south of Oxford. You will notice the beautiful rolling hills and a 1/4 acre food plot site as you ride along the established trail system. The property also features 26.4± acres of 25-year-old mature pine timber, with the remaining acreage being mature hardwoods. There are roughly 1650 ft. of paved road frontage on CR 227 in Coffeeville, MS, and power is available through Tallahatchie Valley EPA. You will be self-sufficient with water in the form of a well. Deer signs were noted during the initial inspection. The current owners have reserved the rights to the timber. Call Kadero Edley today to schedule your private viewing!