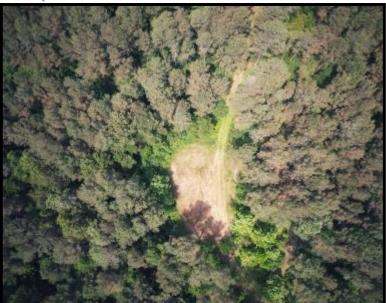

#### 34.9± Acre Hunting Tract in Yalobusha County, MS

Have you been searching for a hunting tract that also offers great potential? Welcome to your new 34.9± acre hunting tract in Yalobusha County, MS, situated just 17 miles north of Grenada, MS, and 30 miles south of Oxford. You will notice the beautiful rolling hills and a 1/4 acre food plot site as you ride along the established trail system. The property also features 26.4± acres of 25-year-old mature pine timber, with the remaining acreage being mature hardwoods. There are roughly 1650 ft. of paved road frontage on CR 227 in Coffeeville, MS, and power is available through Tallahatchie Valley EPA. You will be self-sufficient with water in the form of a well. Deer signs were noted during the initial inspection. The current owners have reserved the rights to the timber. Call Kadero Edley today to schedule your private viewing!