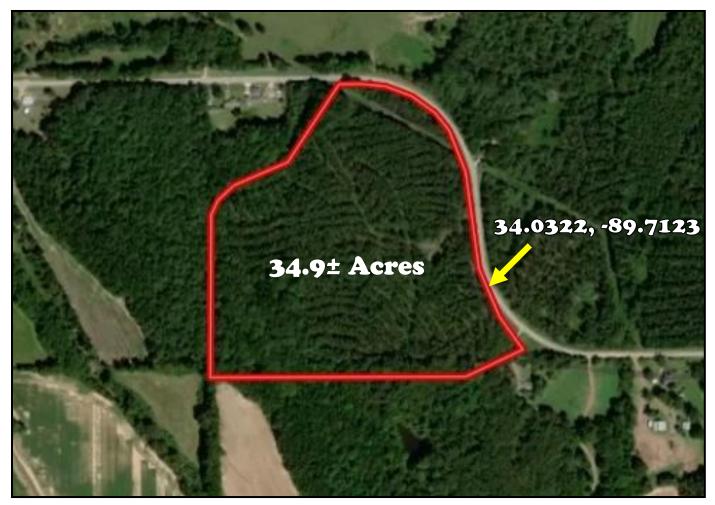

## **Aerial Map**

#### 34.9± Acre Hunting Tract in Yalobusha County, MS

Have you been searching for a hunting tract that also offers great potential? Welcome to your new 34.9± acre hunting tract in Yalobusha County, MS, situated just 17 miles north of Grenada, MS, and 30 miles south of Oxford. You will notice the beautiful rolling hills and a 1/4 acre food plot site as you ride along the established trail system. The property also features 26.4± acres of 25-year-old mature pine timber, with the remaining acreage being mature hardwoods. There are roughly 1650 ft. of paved road frontage on CR 227 in Coffeeville, MS, and power is available through Tallahatchie Valley EPA. You will be self-sufficient with water in the form of a well. Deer signs were noted during the initial inspection. The current owners have reserved the rights to the timber. Call Kadero Edley today to schedule your private viewing!