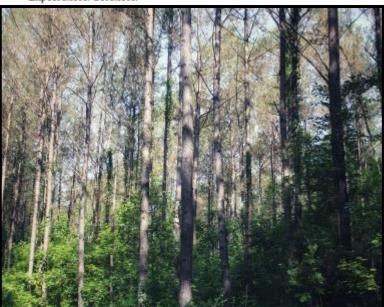

#### 34.9± Acre Hunting Tract in Yalobusha County, MS

Have you been searching for a hunting tract that also offers great potential? Welcome to your new 34.9± acre hunting tract in Yalobusha County, MS, situated just 17 miles north of Grenada, MS, and 30 miles south of Oxford. You will notice the beautiful rolling hills and a 1/4 acre food plot site as you ride along the established trail system. The property also features 26.4± acres of 25-year-old mature pine timber, with the remaining acreage being mature hardwoods. There are roughly 1650 ft. of paved road frontage on CR 227 in Coffeeville, MS, and power is available through Tallahatchie Valley EPA. You will be self-sufficient with water in the form of a well. Deer signs were noted during the initial inspection. The current owners have reserved the rights to the timber. Call Kadero Edley today to schedule your private viewing!