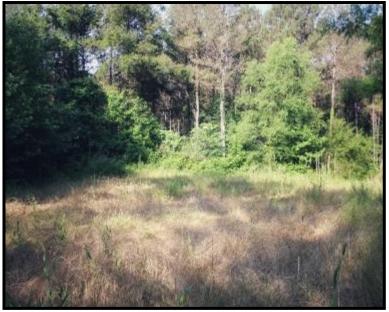

#### 34.9± Acre Hunting Tract in Yalobusha County, MS

Have you been searching for a hunting tract that also offers great potential? Welcome to your new 34.9± acre hunting tract in Yalobusha County, MS, situated just 17 miles north of Grenada, MS, and 30 miles south of Oxford. You will notice the beautiful rolling hills and a 1/4 acre food plot site as you ride along the established trail system. The property also features 26.4± acres of 25-year-old mature pine timber, with the remaining acreage being mature hardwoods. There are roughly 1650 ft. of paved road frontage on CR 227 in Coffeeville, MS, and power is available through Tallahatchie Valley EPA. You will be self-sufficient with water in the form of a well. Deer signs were noted during the initial inspection. The current owners have reserved the rights to the timber. Call Kadero Edley today to schedule your private viewing!