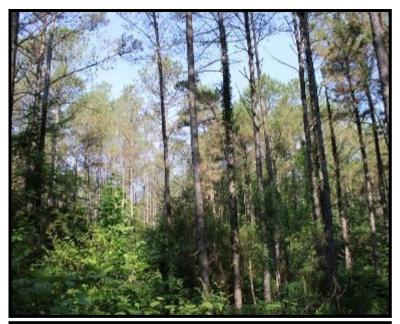

#### 34.9± Acre Hunting Tract in Yalobusha County, MS

Have you been searching for a hunting tract that also offers great potential? Welcome to your new 34.9± acre hunting tract in Yalobusha County, MS, situated just 17 miles north of Grenada, MS, and 30 miles south of Oxford. You will notice the beautiful rolling hills and a 1/4 acre food plot site as you ride along the established trail system. The property also features 26.4± acres of 25-year-old mature pine timber, with the remaining acreage being mature hardwoods. There are roughly 1650 ft. of paved road frontage on CR 227 in Coffeeville, MS, and power is available through Tallahatchie Valley EPA. You will be self-sufficient with water in the form of a well. Deer signs were noted during the initial inspection. The current owners have reserved the rights to the timber. Call Kadero Edley today to schedule your private viewing!