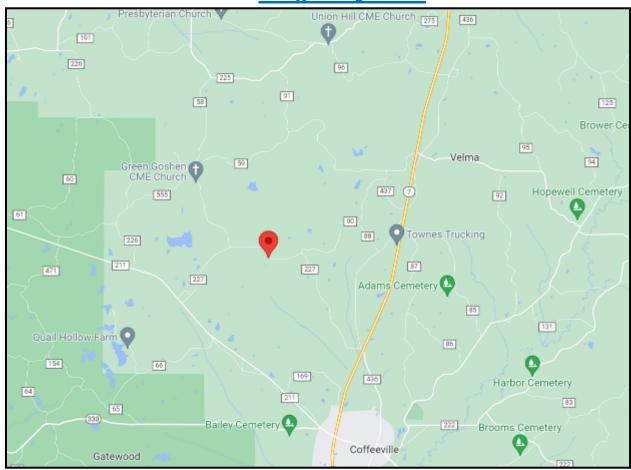

#### **Directional Map**

**Directions from I-55 North in Grenada, MS:** Take exit 211 to merge onto MS-7 North toward Coffeeville and travel 14.4 miles. Turn left onto CR 436 for 423 ft. Turn left onto CR 227 and travel 2.1 miles. The property will be on your left.

#### **Google Maps Link**

A Real Estate Expert You Can Trust

TomSmithLandandHomes.com

2011-2024 BEST BROKERAGES