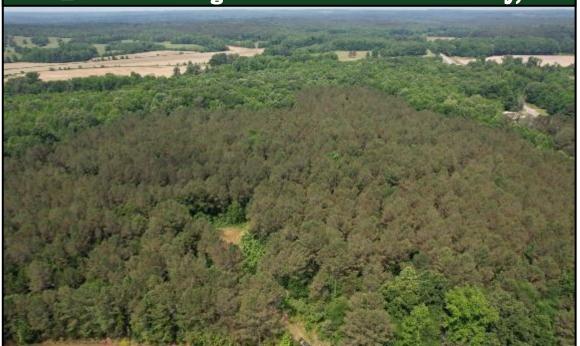

#### 34.9± Acre Hunting Tract in Yalobusha County, MS

Have you been searching for a hunting tract that also offers great potential? Welcome to your new 34.9± acre hunting tract in Yalobusha County, MS, situated just 17 miles north of Grenada, MS, and 30 miles south of Oxford. You will notice the beautiful rolling hills and a 1/4 acre food plot site as you ride along the established trail system. The property also features 26.4± acres of 25-year-old mature pine timber, with the remaining acreage being mature hardwoods. There are roughly 1650 ft. of paved road frontage on CR 227 in Coffeeville, MS, and power is available through Tallahatchie Valley EPA. You will be self-sufficient with water in the form of a well. Deer signs were noted during the initial inspection. The current owners have reserved the rights to the timber. Call Kadero Edley today to schedule your private viewing!