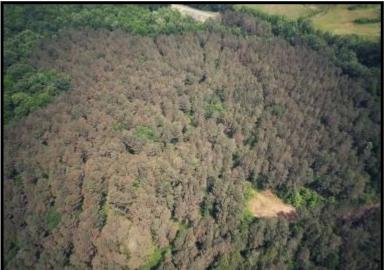

#### 34.9± Acre Hunting Tract in Yalobusha County, MS

Have you been searching for a hunting tract that also offers great potential? Welcome to your new 34.9± acre hunting tract in Yalobusha County, MS, situated just 17 miles north of Grenada, MS, and 30 miles south of Oxford. You will notice the beautiful rolling hills and a 1/4 acre food plot site as you ride along the established trail system. The property also features 26.4± acres of 25-year-old mature pine timber, with the remaining acreage being mature hardwoods. There are roughly 1650 ft. of paved road frontage on CR 227 in Coffeeville, MS, and power is available through Tallahatchie Valley EPA. You will be self-sufficient with water in the form of a well. Deer signs were noted during the initial inspection. The current owners have reserved the rights to the timber. Call Kadero Edley today to schedule your private viewing!