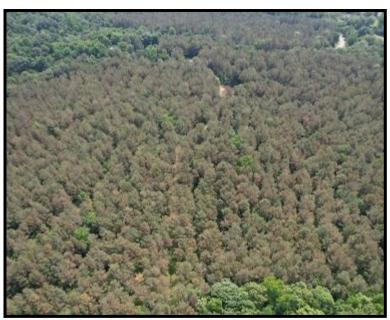

#### 34.9± Acre Hunting Tract in Yalobusha County, MS

Have you been searching for a hunting tract that also offers great potential? Welcome to your new 34.9± acre hunting tract in Yalobusha County, MS, situated just 17 miles north of Grenada, MS, and 30 miles south of Oxford. You will notice the beautiful rolling hills and a 1/4 acre food plot site as you ride along the established trail system. The property also features 26.4± acres of 25-year-old mature pine timber, with the remaining acreage being mature hardwoods. There are roughly 1650 ft. of paved road frontage on CR 227 in Coffeeville, MS, and power is available through Tallahatchie Valley EPA. You will be self-sufficient with water in the form of a well. Deer signs were noted during the initial inspection. The current owners have reserved the rights to the timber. Call Kadero Edley today to schedule your private viewing!