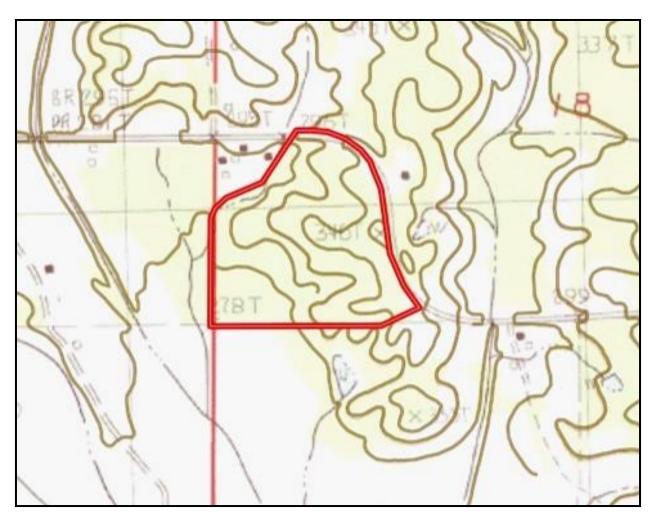

### Topographic Map

#### 34.9± Acre Hunting Tract in Yalobusha County, MS

Have you been searching for a hunting tract that also offers great potential? Welcome to your new 34.9± acre hunting tract in Yalobusha County, MS, situated just 17 miles north of Grenada, MS, and 30 miles south of Oxford. You will notice the beautiful rolling hills and a 1/4 acre food plot site as you ride along the established trail system. The property also features 26.4± acres of 25-year-old mature pine timber, with the remaining acreage being mature hardwoods. There are roughly 1650 ft. of paved road frontage on CR 227 in Coffeeville, MS, and power is available through Tallahatchie Valley EPA. You will be self-sufficient with water in the form of a well. Deer signs were noted during the initial inspection. The current owners have reserved the rights to the timber. Call Kadero Edley today to schedule your private viewing!