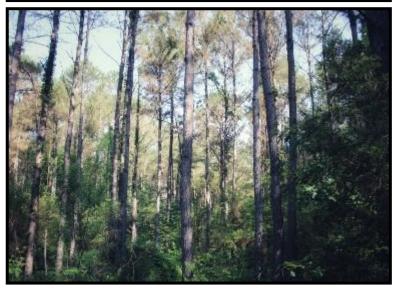

#### 34.9± Acre Hunting Tract in Yalobusha County, MS

Have you been searching for a hunting tract that also offers great potential? Welcome to your new 34.9± acre hunting tract in Yalobusha County, MS, situated just 17 miles north of Grenada, MS, and 30 miles south of Oxford. You will notice the beautiful rolling hills and a 1/4 acre food plot site as you ride along the established trail system. The property also features 26.4± acres of 25-year-old mature pine timber, with the remaining acreage being mature hardwoods. There are roughly 1650 ft. of paved road frontage on CR 227 in Coffeeville, MS, and power is available through Tallahatchie Valley EPA. You will be self-sufficient with water in the form of a well. Deer signs were noted during the initial inspection. The current owners have reserved the rights to the timber. Call Kadero Edley today to schedule your private viewing!