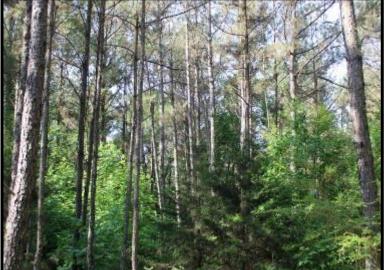

#### 34.9± Acre Hunting Tract in Yalobusha County, MS

Have you been searching for a hunting tract that also offers great potential? Welcome to your new 34.9± acre hunting tract in Yalobusha County, MS, situated just 17 miles north of Grenada, MS, and 30 miles south of Oxford. You will notice the beautiful rolling hills and a 1/4 acre food plot site as you ride along the established trail system. The property also features 26.4± acres of 25-year-old mature pine timber, with the remaining acreage being mature hardwoods. There are roughly 1650 ft. of paved road frontage on CR 227 in Coffeeville, MS, and power is available through Tallahatchie Valley EPA. You will be self-sufficient with water in the form of a well. Deer signs were noted during the initial inspection. The current owners have reserved the rights to the timber. Call Kadero Edley today to schedule your private viewing!