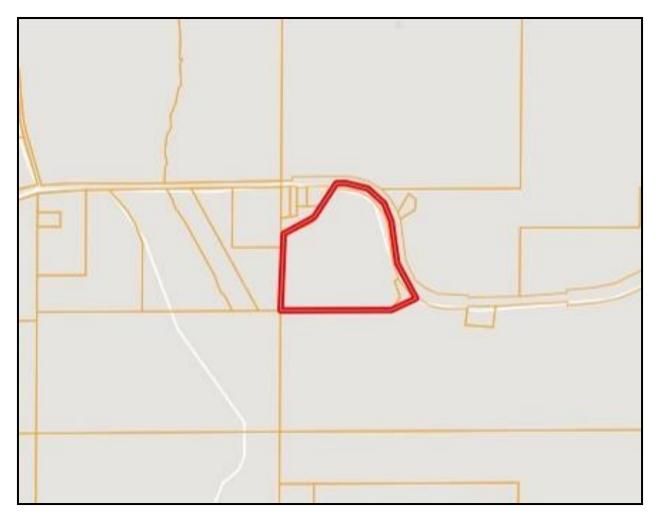

## **Aerial Map**

#### 34.9± Acre Hunting Tract in Yalobusha County, MS

Have you been searching for a hunting tract that also offers great potential? Welcome to your new 34.9± acre hunting tract in Yalobusha County, MS, situated just 17 miles north of Grenada, MS, and 30 miles south of Oxford. You will notice the beautiful rolling hills and a 1/4 acre food plot site as you ride along the established trail system. The property also features 26.4± acres of 25-year-old mature pine timber, with the remaining acreage being mature hardwoods. There are roughly 1650 ft. of paved road frontage on CR 227 in Coffeeville, MS, and power is available through Tallahatchie Valley EPA. You will be self-sufficient with water in the form of a well. Deer signs were noted during the initial inspection. The current owners have reserved the rights to the timber. Call Kadero Edley today to schedule your private viewing!