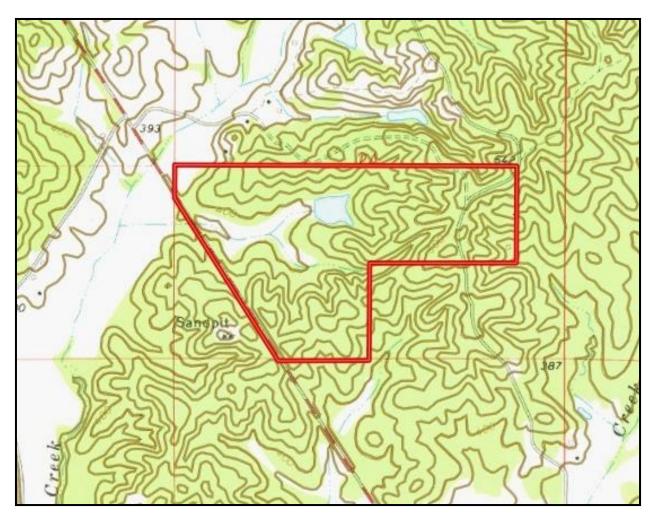

te locations, and 32.9± acres of standing mature hardwood timber. Water and power are close by. If you've been searching for a place that offers that country feeling but still near great food, Call Kadero Edley today to schedule your private viewing!





2011-2023

BEST

A Real Estate Expert You Can Trust

TomSmithLandandHomes.com



## 









Office: 601.898.2772 Cell: 601.488.7000 Kadero@TomSmithLand.com

### A Real Estate Expert You Can Trust TomSmithLandandHomes.com



2011-2023 BEST





#### **Click Here for Interactive Map**



Office: 601.898.2772 Cell: 601.488.7000 Kadero@TomSmithLand.com



### A Real Estate Expert You Can Trust TomSmithLandandHomes.com





# **Ownership Map**





### A Real Estate Expert You Can Trust TomSmithLandandHomes.com







# **Topographic Map**













### **Directional Map**

Expect More. Get More.

**Directions from MS-7 South in Oxford, MS**: Travel South on MS-7 for 6.1 miles. Take the second exit on MS-9W N for 5.7 miles. The property will be on

your left. Google Maps Link