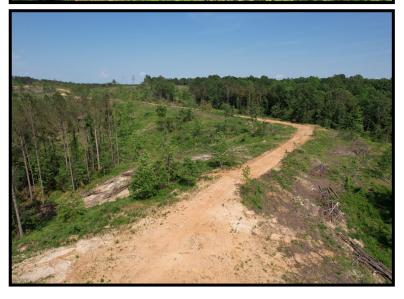

184.4± Acre Homesite/Investment Tract in Lafayette County, MS

Have you been looking for a place to start fresh and create your own investment? Look no further than this 184.4± acre tract in Lafayette County, MS, situated just 12 miles south of Oxford, MS, this tract has recently been logged and will offer you a blank slate to do what your heart desires. Develop the property into a weekend getaway or country homesite overlooking a lake. The property offers east and westside road frontage off MS-9W (paved) and CR 424 (gravel), a 2.7± acre pond, great homesite and potential lake site locations, and 32.9± acres of standing mature hardwood timber. Water and power are close by. If you've been searching for a place that offers that country feeling but still near great food, Call Kadero Edley today to schedule your private viewing!