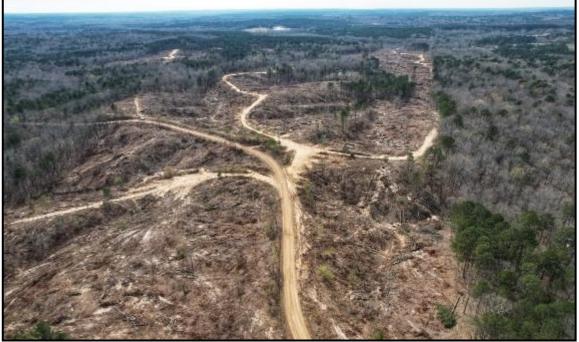

184.4± Acre Homesite/Investment Tract in Lafayette County, MS

Have you been looking for a place to start fresh and create your own investment? Look no further than this 184.4± acre tract in Lafayette County, MS, situated just 12 miles south of Oxford, MS, this tract has recently been logged and will offer you a blank slate to do what your heart desires. Develop the property into a weekend getaway or country homesite overlooking a lake. The property offers east and westside road frontage off MS-9W (paved) and CR 424 (gravel), a 2.7± acre pond, great homesite and potential lake site locations, and 32.9± acres of standing mature hardwood timber. Water and power are close by. If you've been searching for a place that offers that country feeling but still near great food, Call Kadero Edley today to schedule your private viewing!