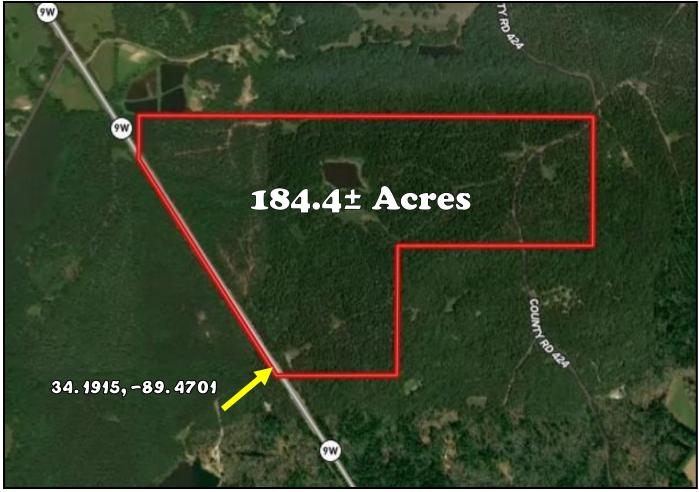

184.4± Acre Homesite/Investment Tract in Lafayette County, MS

Have you been looking for a place to start fresh and create your own investment? Look no further than this 184.4± acre tract in Lafayette County, MS, situated just 12 miles south of Oxford, MS, this tract has recently been logged and will offer you a blank slate to do what your heart desires. Develop the property into a weekend getaway or country homesite overlooking a lake. The property offers east and westside road frontage off MS-9W (paved) and CR 424 (gravel), a 2.7± acre pond, great homesite and potential lake site locations, and 32.9± acres of standing mature hardwood timber. Water and power are close by. If you've been searching for a place that offers that country feeling but still near great food, Call Kadero Edley today to schedule your private viewing!