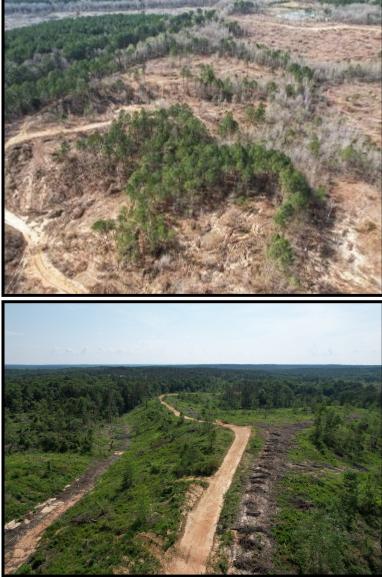

184.4± Acre Homesite/Investment Tract in Lafayette County, MS

Have you been looking for a place to start fresh and create your own investment? Look no further than this 184.4± acre tract in Lafayette County, MS, situated just 12 miles south of Oxford, MS, this tract has recently been logged and will offer you a blank slate to do what your heart desires. Develop the property into a weekend getaway or country homesite overlooking a lake. The property offers east and westside road frontage off MS-9W (paved) and CR 424 (gravel), a 2.7± acre pond, great homesite and potential lake site locations, and 32.9± acres of standing mature hardwood timber. Water and power are close by. If you've been searching for a place that offers that country feeling but still near great food, Call Kadero Edley today to schedule your private viewing!