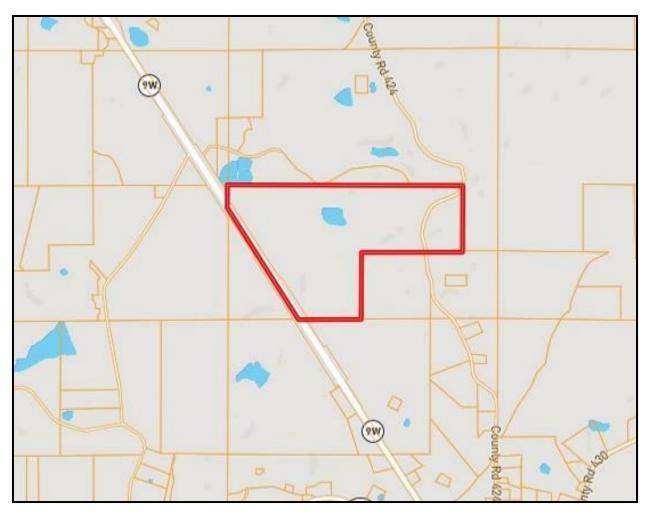

tage off MS-9W (paved) and CR 424 (gravel), a 2.7± acre pond, great homesite and potential lake site locations, and 32.9± acres of standing mature hardwood timber. Water and power are close by. If you've been searching for a place that offers that country feeling but still near great food, Call Kadero Edley today to schedule your private viewing!





2011-2023

BEST

A Real Estate Expert You Can Trust

TomSmithLandandHomes.com



## 









Office: 601.898.2772 Cell: 601.488.7000 Kadero@TomSmithLand.com

### A Real Estate Expert You Can Trust TomSmithLandandHomes.com



2011-2023 BEST





#### **Click Here for Interactive Map**



Office: 601.898.2772 Cell: 601.488.7000 Kadero@TomSmithLand.com



### A Real Estate Expert You Can Trust TomSmithLandandHomes.com





# **Ownership Map**





### A Real Estate Expert You Can Trust TomSmithLandandHomes.com







# **Topographic Map**













### **Directional Map**

Expect More. Get More.

**Directions from MS-7 South in Oxford, MS**: Travel South on MS-7 for 6.1 miles. Take the second exit on MS-9W N for 5.7 miles. The property will be on

your left. Google Maps Link