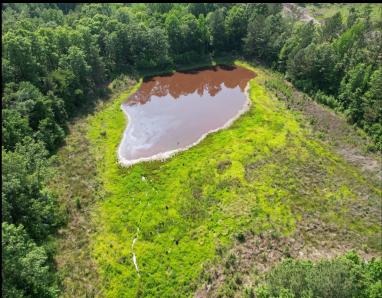

184.4± Acre Homesite/Investment Tract in Lafayette County, MS

Have you been looking for a place to start fresh and create your own investment? Look no further than this 184.4± acre tract in Lafayette County, MS, situated just 12 miles south of Oxford, MS, this tract has recently been logged and will offer you a blank slate to do what your heart desires. Develop the property into a weekend getaway or country homesite overlooking a lake. The property offers east and westside road frontage off MS-9W (paved) and CR 424 (gravel), a 2.7± acre pond, great homesite and potential lake site locations, and 32.9± acres of standing mature hardwood timber. Water and power are close by. If you've been searching for a place that offers that country feeling but still near great food, Call Kadero Edley today to schedule your private viewing!