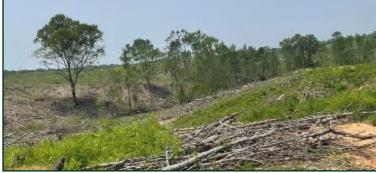

\$2,895/ACRE

154.92± ACRE BLANK CANVAS IN GRENADA COUNTY, MS

This Grenada County, MS tract is primarily cutover harvested in 2022. This property is bordered on the east side by a gravel road that divides the property with a paved road on the southern edge. There is water and electricity along the paved road. This land has the potential to be replanted or to let grow naturally. The neighboring property consists of hardwood and pine. There are several trails for your ATV intersecting the property. The topography is rolling too steep but will provide excellent areas for food plots, and deer stands on the ridges. You are only minutes from beautiful Grenada Lake, with its excellent fishing and watersports. Give Bruce a call for more information!