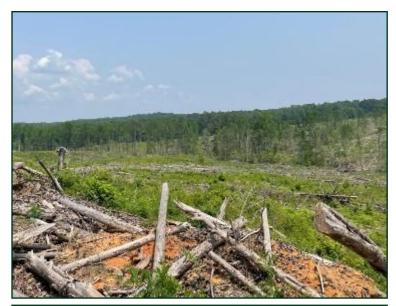

\$2,895/ACRE

154.92± ACRE BLANK CANVAS IN GRENADA COUNTY, MS

This Grenada County, MS tract is primarily cutover harvested in 2022. This property is bordered on the east side by a gravel road that divides the property with a paved road on the southern edge. There is water and electricity along the paved road. This land has the potential to be replanted or to let grow naturally. The neighboring property consists of hardwood and pine. There are several trails for your ATV intersecting the property. The topography is rolling too steep but will provide excellent areas for food plots, and deer stands on the ridges. You are only minutes from beautiful Grenada Lake, with its excellent fishing and watersports. Give Bruce a call for more information!