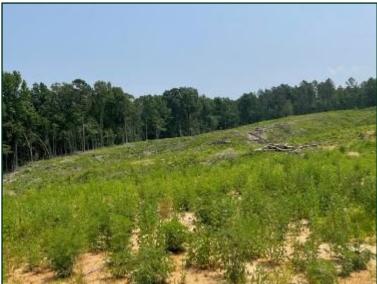

\$2,895/ACRE

154.92± ACRE BLANK CANVAS IN GRENADA COUNTY, MS

This Grenada County, MS tract is primarily cutover harvested in 2022. This property is bordered on the east side by a gravel road that divides the property with a paved road on the southern edge. There is water and electricity along the paved road. This land has the potential to be replanted or to let grow naturally. The neighboring property consists of hardwood and pine. There are several trails for your ATV intersecting the property. The topography is rolling too steep but will provide excellent areas for food plots, and deer stands on the ridges. You are only minutes from beautiful Grenada Lake, with its excellent fishing and watersports. Give Bruce a call for more information!