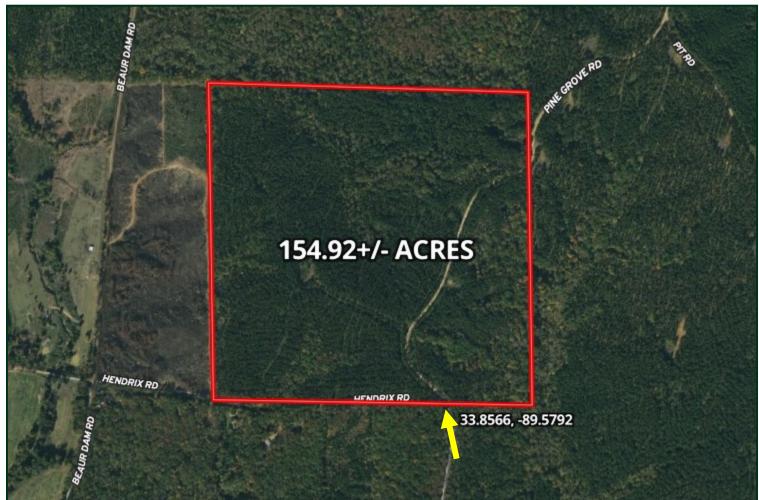

## **AERIAL MAP**

CLICK HERE FOR AN INTERACTIVE MAP

\$2,895/ACRE

154.92± ACRE BLANK CANVAS IN GRENADA COUNTY, MS

This Grenada County, MS tract is primarily cutover harvested in 2022. This property is bordered on the east side by a gravel road that divides the property with a paved road on the southern edge. There is water and electricity along the paved road. This land has the potential to be replanted or to let grow naturally. The neighboring property consists of hardwood and pine. There are several trails for your ATV intersecting the property. The topography is rolling too steep but will provide excellent areas for food plots, and deer stands on the ridges. You are only minutes from beautiful Grenada Lake, with its excellent fishing and watersports. Give Bruce a call for more information!