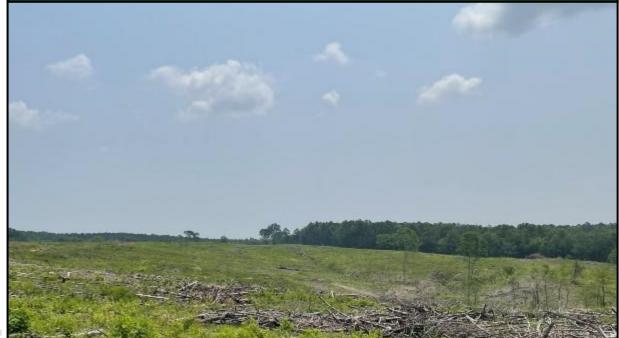

\$2,895/ACRE

154.92± ACRE BLANK CANVAS IN GRENADA COUNTY, MS

This Grenada County, MS tract is primarily cutover harvested in 2022. This property is bordered on the east side by a gravel road that divides the property with a paved road on the southern edge. There is water and electricity along the paved road. This land has the potential to be replanted or to let grow naturally. The neighboring property consists of hardwood and pine. There are several trails for your ATV intersecting the property. The topography is rolling too steep but will provide excellent areas for food plots, and deer stands on the ridges. You are only minutes from beautiful Grenada Lake, with its excellent fishing and watersports. Give Bruce a call for more information!