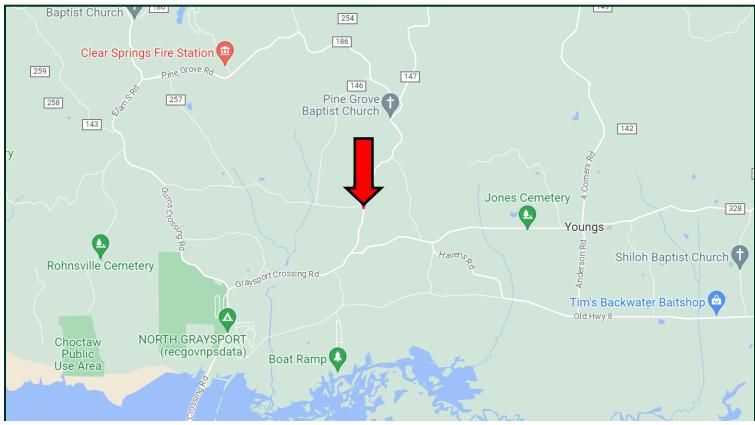

## DIRECTIONAL MAP

<u>Directions from Hwy 8 and Graysport Crossing Road in Gore Springs, MS</u>: Travel Graysport Crossing Road for 8.6 miles. Turn left onto Pine Grove Road. The property will be on both sides of the road. <u>GOOGLE MAP LINK</u>