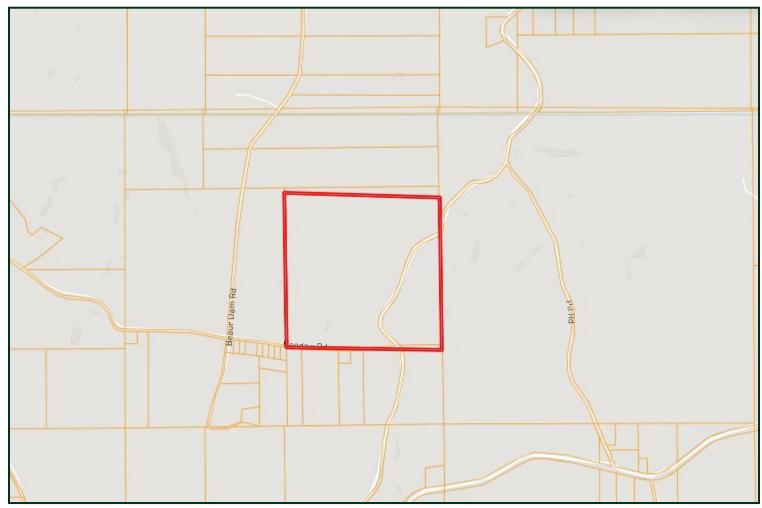

ng the property. The topography is rolling too steep but will provide excellent areas for food plots, and deer stands on the ridges. You are only minutes from beautiful Grenada Lake, with its excellent fishing and watersports. Give Bruce a call for more information!



### BRUCE

Office: 662.441.2500

Cell: 662.873.3007
Bruce@TomSmithLand.com



A Real Estate Expert You Can Trust



### PotlatchDeltic. Preferred BROKER















### BRUCE WEST

Office: 662.441.2500 Cell: 662.873.3007 Bruce@TomSmithLand.com



A Real Estate Expert You Can Trust
TomSmithLandandHomes.com







## **AERIAL MAP**



CLICK HERE FOR AN INTERACTIVE MAP

#### **BRUCE WEST**

REALTOR®

Office: 662.441.2500 Cell: 662.873.3007 Bruce@TomSmithLand.com



A Real Estate Expert You Can Trust







## OWNERSHIP MAP



#### **BRUCE WEST**

REALTOR®

Office: 662.441.2500 Cell: 662.873.3007 Bruce@TomSmithLand.com











### TOPO MAP



#### **BRUCE WEST**

REALTOR®

Office: 662.441.2500 Cell: 662.873.3007 Bruce@TomSmithLand.com



A Real Estate Expert You Can Trust





# SOIL MAP



| SOIL CODE | SOIL DESCRIPTION                                                   | ACRES | %     | CPI | NCCPI | CAP |
|-----------|--------------------------------------------------------------------|-------|-------|-----|-------|-----|
| RpF       | Ruston-Providence association, hilly (smithdale, providence)       | 99.31 | 64.11 | 0   | 34    | 7e  |
| TbE       | Tippah-Boswell complex, 12 to 17 percent slopes (tippah, sweatman) | 24.18 | 15.61 | 0   | 70    | 4e  |
| Gt        | Gullied land, sandy