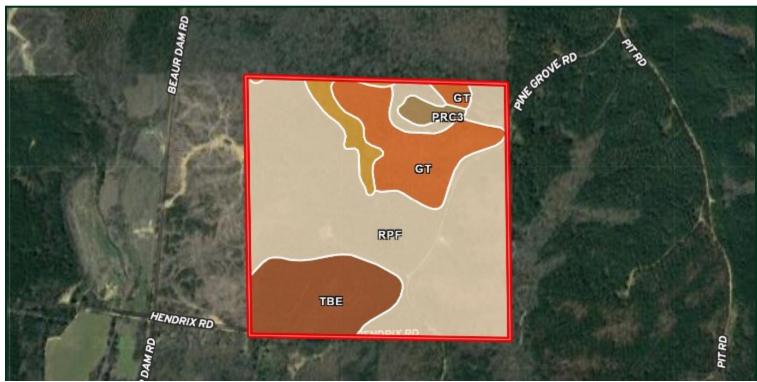

# SOIL MAP

| SOIL CODE | SOIL DESCRIPTION                                                   | ACRES | %     | CPI | NCCPI | CAP |
|-----------|--------------------------------------------------------------------|-------|-------|-----|-------|-----|
| RpF       | Ruston-Providence association, hilly (smithdale, providence)       | 99.31 | 64.11 | 0   | 34    | 7e  |
| TbE       | Tippah-Boswell complex, 12 to 17 percent slopes (tippah, sweatman) | 24.18 | 15.61 | 0   | 70    | 4e  |
| Gt        | Gullied land, sandy                                                | 22.7  | 14.65 | 0   | ,     | 7e  |
| Ws        | Waverly silt loam                                                  | 5.94  | 3.83  | 0   | 77    | 3w  |
| PrC3      | Providence silt loam, 5 to 8 percent slopes, severely eroded       | 2.77  | 1.79  | 0   | 39    | 4e  |