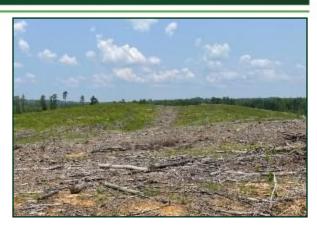

\$2,895/ACRE

154.92± ACRE BLANK CANVAS IN GRENADA COUNTY, MS

This Grenada County, MS tract is primarily cutover harvested in 2022. This property is bordered on the east side by a gravel road that divides the property with a paved road on the southern edge. There is water and electricity along the paved road. This land has the potential to be replanted or to let grow naturally. The neighboring property consists of hardwood and pine. There are several trails for your ATV intersecting the property. The topography is rolling too steep but will provide excellent areas for food plots, and deer stands on the ridges. You are only minutes from beautiful Grenada Lake, with its excellent fishing and watersports. Give Bruce a call for more information!