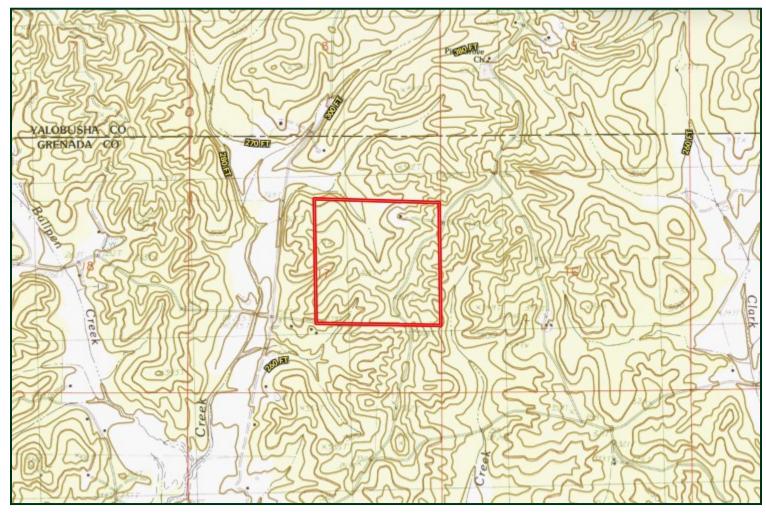

the ridges. You are only minutes from beautiful Grenada Lake, with its excellent fishing and watersports. Give Bruce a call for more information!



### BRUCE

Office: 662.441.2500

Cell: 662.873.3007
Bruce@TomSmithLand.com



A Real Estate Expert You Can Trust



### PotlatchDeltic. Preferred BROKER















### BRUCE WEST

Office: 662.441.2500 Cell: 662.873.3007 Bruce@TomSmithLand.com



A Real Estate Expert You Can Trust
TomSmithLandandHomes.com







## **AERIAL MAP**



CLICK HERE FOR AN INTERACTIVE MAP

#### **BRUCE WEST**

REALTOR®

Office: 662.441.2500 Cell: 662.873.3007 Bruce@TomSmithLand.com



A Real Estate Expert You Can Trust







## OWNERSHIP MAP



#### **BRUCE WEST**

REALTOR®

Office: 662.441.2500 Cell: 662.873.3007 Bruce@TomSmithLand.com











### TOPO MAP



#### **BRUCE WEST**

REALTOR®

Office: 662.441.2500 Cell: 662.873.3007 Bruce@TomSmithLand.com



A Real Estate Expert You Can Trust





# SOIL MAP



| SOIL CODE | SOIL DESCRIPTION                                                   | ACRES | %     | CPI | NCCPI | CAP |
|-----------|--------------------------------------------------------------------|-------|-------|-----|-------|-----|
| RpF       | Ruston-Providence association, hilly (smithdale, providence)       | 99.31 | 64.11 | 0   | 34    | 7e  |
| TbE       | Tippah-Boswell complex, 12 to 17 percent slopes (tippah, sweatman) | 24.18 | 15.61 | 0   | 70    | 4e  |
| Gt        | Gullied land, sandy                                                | 22.7  | 14.65 | 0   | ,     | 7e  |
| Ws        | Waverly silt loam