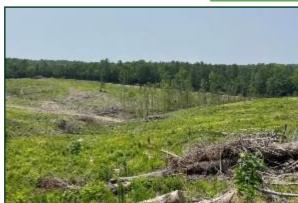

\$2,895/ACRE

154.92± ACRE BLANK CANVAS IN GRENADA COUNTY, MS

This Grenada County, MS tract is primarily cutover harvested in 2022. This property is bordered on the east side by a gravel road that divides the property with a paved road on the southern edge. There is water and electricity along the paved road. This land has the potential to be replanted or to let grow naturally. The neighboring property consists of hardwood and pine. There are several trails for your ATV intersecting the property. The topography is rolling too steep but will provide excellent areas for food plots, and deer stands on the ridges. You are only minutes from beautiful Grenada Lake, with its excellent fishing and watersports. Give Bruce a call for more information!