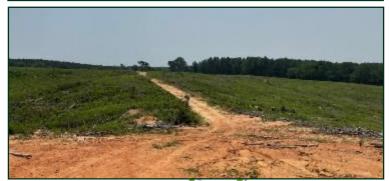

\$2,895/ACRE

154.92± ACRE BLANK CANVAS IN GRENADA COUNTY, MS

This Grenada County, MS tract is primarily cutover harvested in 2022. This property is bordered on the east side by a gravel road that divides the property with a paved road on the southern edge. There is water and electricity along the paved road. This land has the potential to be replanted or to let grow naturally. The neighboring property consists of hardwood and pine. There are several trails for your ATV intersecting the property. The topography is rolling too steep but will provide excellent areas for food plots, and deer stands on the ridges. You are only minutes from beautiful Grenada Lake, with its excellent fishing and watersports. Give Bruce a call for more information!