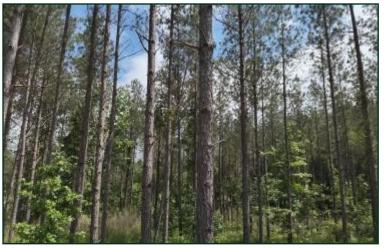

## 47.6± ACRE RECREATIONAL TRACT IN ATTALA COUNTY, MS

\$152,600

Located in Attala County, this incredible 47.6± acre property offers many possibilities. Whether looking for an exceptional hunting and investment tract or the perfect site for your dream home, this land has everything. With convenient access to Sallis and an array of natural features, this tract has what you want. The property features 7± acres of approximately fifty-year-old mature mixed pines and hardwoods and 33± acres of well-maintained 17-year-old plantation pines, which have already undergone their first thinning. The lush pine trees offer both aesthetic appeal and potential future timber value. With a prime location and 2,300 feet of road frontage along MS Hwy 429, accessibility is a breeze. The property benefits from its proximity to water and power, ensuring easy connection to utilities. The mix of mature pines and hardwoods offers a natural haven for deer, turkey, and other game species, providing an immersive hunting experience. Whether you're an investor seeking a profitable venture or an individual envisioning your private hunting getaway, this 47.6± acre property in Attala County is what you are looking for. Give Chad a call to schedule your private showing!