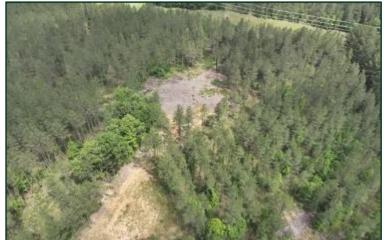

## 47.6± ACRE RECREATIONAL TRACT IN ATTALA COUNTY, MS

\$152,600

Located in Attala County, this incredible 47.6± acre property offers many possibilities. Whether looking for an exceptional hunting and investment tract or the perfect site for your dream home, this land has everything. With convenient access to Sallis and an array of natural features, this tract has what you want. The property features 7± acres of approximately fifty-year-old mature mixed pines and hardwoods and 33± acres of well-maintained 17-year-old plantation pines, which have already undergone their first thinning. The lush pine trees offer both aesthetic appeal and potential future timber value. With a prime location and 2,300 feet of road frontage along MS Hwy 429, accessibility is a breeze. The property benefits from its proximity to water and power, ensuring easy connection to utilities. The mix of mature pines and hardwoods offers a natural haven for deer, turkey, and other game species, providing an immersive hunting experience. Whether you're an investor seeking a profitable venture or an individual envisioning your private hunting getaway, this 47.6± acre property in Attala County is what you are looking for. Give Chad a call to schedule your private showing!