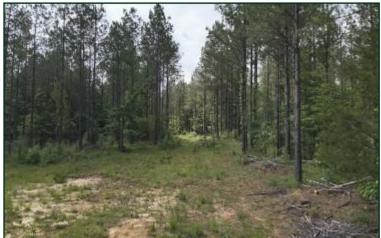

## 47.6± ACRE RECREATIONAL TRACT IN ATTALA COUNTY, MS

\$152,600

Located in Attala County, this incredible 47.6± acre property offers many possibilities. Whether looking for an exceptional hunting and investment tract or the perfect site for your dream home, this land has everything. With convenient access to Sallis and an array of natural features, this tract has what you want. The property features 7± acres of approximately fifty-year-old mature mixed pines and hardwoods and 33± acres of well-maintained 17-year-old plantation pines, which have already undergone their first thinning. The lush pine trees offer both aesthetic appeal and potential future timber value. With a prime location and 2,300 feet of road frontage along MS Hwy 429, accessibility is a breeze. The property benefits from its proximity to water and power, ensuring easy connection to utilities. The mix of mature pines and hardwoods offers a natural haven for deer, turkey, and other game species, providing an immersive hunting experience. Whether you're an investor seeking a profitable venture or an individual envisioning your private hunting getaway, this 47.6± acre property in Attala County is what you are looking for. Give Chad a call to schedule your private showing!