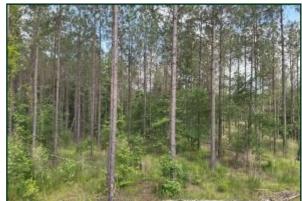

## 47.6± ACRE RECREATIONAL TRACT IN ATTALA COUNTY, MS

\$152,600

Located in Attala County, this incredible 47.6± acre property offers many possibilities. Whether looking for an exceptional hunting and investment tract or the perfect site for your dream home, this land has everything. With convenient access to Sallis and an array of natural features, this tract has what you want. The property features 7± acres of approximately fifty-year-old mature mixed pines and hardwoods and 33± acres of well-maintained 17-year-old plantation pines, which have already undergone their first thinning. The lush pine trees offer both aesthetic appeal and potential future timber value. With a prime location and 2,300 feet of road frontage along MS Hwy 429, accessibility is a breeze. The property benefits from its proximity to water and power, ensuring easy connection to utilities. The mix of mature pines and hardwoods offers a natural haven for deer, turkey, and other game species, providing an immersive hunting experience. Whether you're an investor seeking a profitable venture or an individual envisioning your private hunting getaway, this 47.6± acre property in Attala County is what you are looking for. Give Chad a call to schedule your private showing!