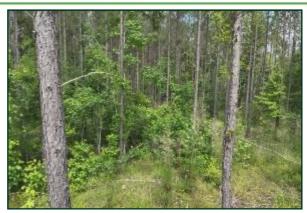

## 47.6± ACRE RECREATIONAL TRACT IN ATTALA COUNTY, MS

\$152,600

Located in Attala County, this incredible 47.6± acre property offers many possibilities. Whether looking for an exceptional hunting and investment tract or the perfect site for your dream home, this land has everything. With convenient access to Sallis and an array of natural features, this tract has what you want. The property features 7± acres of approximately fifty-year-old mature mixed pines and hardwoods and 33± acres of well-maintained 17-year-old plantation pines, which have already undergone their first thinning. The lush pine trees offer both aesthetic appeal and potential future timber value. With a prime location and 2,300 feet of road frontage along MS Hwy 429, accessibility is a breeze. The property benefits from its proximity to water and power, ensuring easy connection to utilities. The mix of mature pines and hardwoods offers a natural haven for deer, turkey, and other game species, providing an immersive hunting experience. Whether you're an investor seeking a profitable venture or an individual envisioning your private hunting getaway, this 47.6± acre property in Attala County is what you are looking for. Give Chad a call to schedule your private showing!