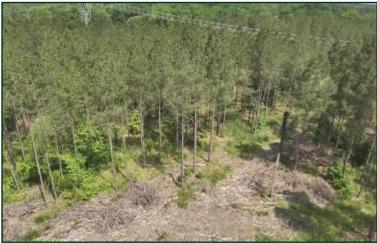

## 47.6± ACRE RECREATIONAL TRACT IN ATTALA COUNTY, MS

\$152,600

Located in Attala County, this incredible 47.6± acre property offers many possibilities. Whether looking for an exceptional hunting and investment tract or the perfect site for your dream home, this land has everything. With convenient access to Sallis and an array of natural features, this tract has what you want. The property features 7± acres of approximately fifty-year-old mature mixed pines and hardwoods and 33± acres of well-maintained 17-year-old plantation pines, which have already undergone their first thinning. The lush pine trees offer both aesthetic appeal and potential future timber value. With a prime location and 2,300 feet of road frontage along MS Hwy 429, accessibility is a breeze. The property benefits from its proximity to water and power, ensuring easy connection to utilities. The mix of mature pines and hardwoods offers a natural haven for deer, turkey, and other game species, providing an immersive hunting experience. Whether you're an investor seeking a profitable venture or an individual envisioning your private hunting getaway, this 47.6± acre property in Attala County is what you are looking for. Give Chad a call to schedule your private showing!