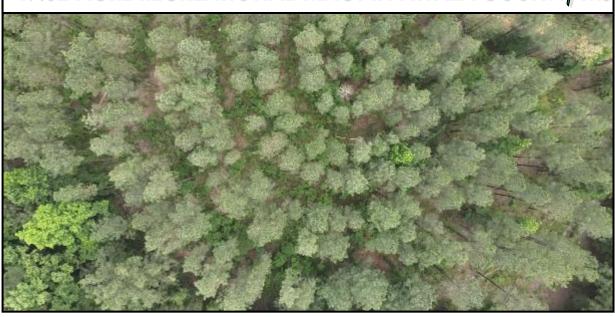

## 47.6± ACRE RECREATIONAL TRACT IN ATTALA COUNTY, MS

\$152,600

Located in Attala County, this incredible 47.6± acre property offers many possibilities. Whether looking for an exceptional hunting and investment tract or the perfect site for your dream home, this land has everything. With convenient access to Sallis and an array of natural features, this tract has what you want. The property features 7± acres of approximately fifty-year-old mature mixed pines and hardwoods and 33± acres of well-maintained 17-year-old plantation pines, which have already undergone their first thinning. The lush pine trees offer both aesthetic appeal and potential future timber value. With a prime location and 2,300 feet of road frontage along MS Hwy 429, accessibility is a breeze. The property benefits from its proximity to water and power, ensuring easy connection to utilities. The mix of mature pines and hardwoods offers a natural haven for deer, turkey, and other game species, providing an immersive hunting experience. Whether you're an investor seeking a profitable venture or an individual envisioning your private hunting getaway, this 47.6± acre property in Attala County is what you are looking for. Give Chad a call to schedule your private showing!