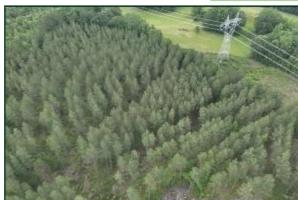

## 47.6± ACRE RECREATIONAL TRACT IN ATTALA COUNTY, MS

\$152,600

Located in Attala County, this incredible 47.6± acre property offers many possibilities. Whether looking for an exceptional hunting and investment tract or the perfect site for your dream home, this land has everything. With convenient access to Sallis and an array of natural features, this tract has what you want. The property features 7± acres of approximately fifty-year-old mature mixed pines and hardwoods and 33± acres of well-maintained 17-year-old plantation pines, which have already undergone their first thinning. The lush pine trees offer both aesthetic appeal and potential future timber value. With a prime location and 2,300 feet of road frontage along MS Hwy 429, accessibility is a breeze. The property benefits from its proximity to water and power, ensuring easy connection to utilities. The mix of mature pines and hardwoods offers a natural haven for deer, turkey, and other game species, providing an immersive hunting experience. Whether you're an investor seeking a profitable venture or an individual envisioning your private hunting getaway, this 47.6± acre property in Attala County is what you are looking for. Give Chad a call to schedule your private showing!