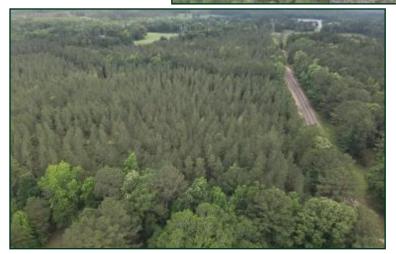

## 47.6± ACRE RECREATIONAL TRACT IN ATTALA COUNTY, MS

\$152,600

Located in Attala County, this incredible 47.6± acre property offers many possibilities. Whether looking for an exceptional hunting and investment tract or the perfect site for your dream home, this land has everything. With convenient access to Sallis and an array of natural features, this tract has what you want. The property features 7± acres of approximately fifty-year-old mature mixed pines and hardwoods and 33± acres of well-maintained 17-year-old plantation pines, which have already undergone their first thinning. The lush pine trees offer both aesthetic appeal and potential future timber value. With a prime location and 2,300 feet of road frontage along MS Hwy 429, accessibility is a breeze. The property benefits from its proximity to water and power, ensuring easy connection to utilities. The mix of mature pines and hardwoods offers a natural haven for deer, turkey, and other game species, providing an immersive hunting experience. Whether you're an investor seeking a profitable venture or an individual envisioning your private hunting getaway, this 47.6± acre property in Attala County is what you are looking for. Give Chad a call to schedule your private showing!