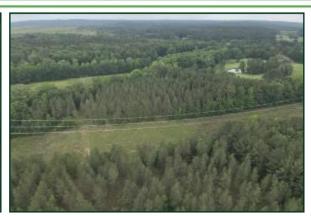

## 47.6± ACRE RECREATIONAL TRACT IN ATTALA COUNTY, MS

\$152,600

Located in Attala County, this incredible 47.6± acre property offers many possibilities. Whether looking for an exceptional hunting and investment tract or the perfect site for your dream home, this land has everything. With convenient access to Sallis and an array of natural features, this tract has what you want. The property features 7± acres of approximately fifty-year-old mature mixed pines and hardwoods and 33± acres of well-maintained 17-year-old plantation pines, which have already undergone their first thinning. The lush pine trees offer both aesthetic appeal and potential future timber value. With a prime location and 2,300 feet of road frontage along MS Hwy 429, accessibility is a breeze. The property benefits from its proximity to water and power, ensuring easy connection to utilities. The mix of mature pines and hardwoods offers a natural haven for deer, turkey, and other game species, providing an immersive hunting experience. Whether you're an investor seeking a profitable venture or an individual envisioning your private hunting getaway, this 47.6± acre property in Attala County is what you are looking for. Give Chad a call to schedule your private showing!

## **Directional Map**

<u>Directions from Hwy 12 and Hwy 429 in Sallis, MS</u>: Travel Hwy 429 South for 6.4 miles. The property will be on the left. <u>GOOGLE MAP LINK</u>