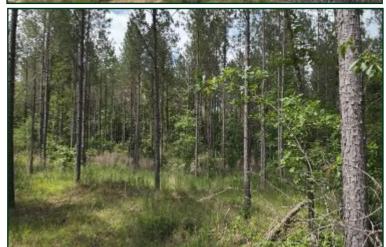

## 47.6± ACRE RECREATIONAL TRACT IN ATTALA COUNTY, MS

\$152,600

Located in Attala County, this incredible 47.6± acre property offers many possibilities. Whether looking for an exceptional hunting and investment tract or the perfect site for your dream home, this land has everything. With convenient access to Sallis and an array of natural features, this tract has what you want. The property features 7± acres of approximately fifty-year-old mature mixed pines and hardwoods and 33± acres of well-maintained 17-year-old plantation pines, which have already undergone their first thinning. The lush pine trees offer both aesthetic appeal and potential future timber value. With a prime location and 2,300 feet of road frontage along MS Hwy 429, accessibility is a breeze. The property benefits from its proximity to water and power, ensuring easy connection to utilities. The mix of mature pines and hardwoods offers a natural haven for deer, turkey, and other game species, providing an immersive hunting experience. Whether you're an investor seeking a profitable venture or an individual envisioning your private hunting getaway, this 47.6± acre property in Attala County is what you are looking for. Give Chad a call to schedule your private showing!