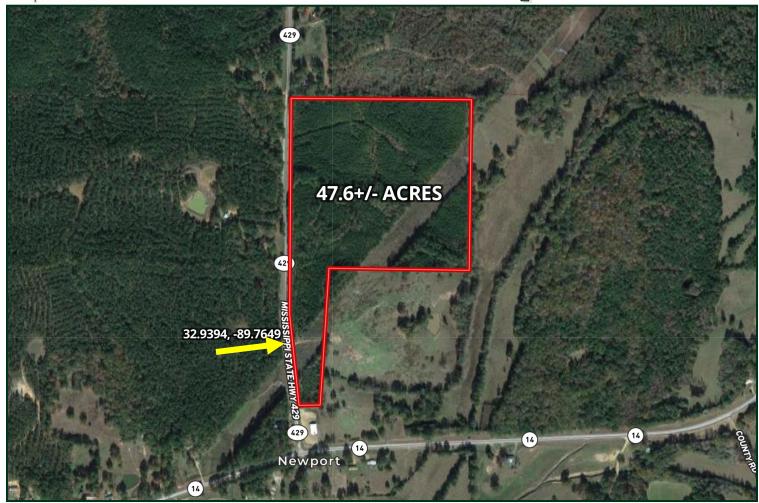

# **Aerial Map**

## 47.6± ACRE RECREATIONAL TRACT IN ATTALA COUNTY, MS

\$152,600

Located in Attala County, this incredible 47.6± acre property offers many possibilities. Whether looking for an exceptional hunting and investment tract or the perfect site for your dream home, this land has everything. With convenient access to Sallis and an array of natural features, this tract has what you want. The property features 7± acres of approximately fifty-year-old mature mixed pines and hardwoods and 33± acres of well-maintained 17-year-old plantation pines, which have already undergone their first thinning. The lush pine trees offer both aesthetic appeal and potential future timber value. With a prime location and 2,300 feet of road frontage along MS Hwy 429, accessibility is a breeze. The property benefits from its proximity to water and power, ensuring easy connection to utilities. The mix of mature pines and hardwoods offers a natural haven for deer, turkey, and other game species, providing an immersive hunting experience. Whether you're an investor seeking a profitable venture or an individual envisioning your private hunting getaway, this 47.6± acre property in Attala County is what you are looking for. Give Chad a call to schedule your private showing!