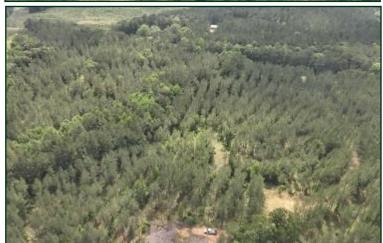

## 47.6± ACRE RECREATIONAL TRACT IN ATTALA COUNTY, MS

\$152,600

Located in Attala County, this incredible 47.6± acre property offers many possibilities. Whether looking for an exceptional hunting and investment tract or the perfect site for your dream home, this land has everything. With convenient access to Sallis and an array of natural features, this tract has what you want. The property features 7± acres of approximately fifty-year-old mature mixed pines and hardwoods and 33± acres of well-maintained 17-year-old plantation pines, which have already undergone their first thinning. The lush pine trees offer both aesthetic appeal and potential future timber value. With a prime location and 2,300 feet of road frontage along MS Hwy 429, accessibility is a breeze. The property benefits from its proximity to water and power, ensuring easy connection to utilities. The mix of mature pines and hardwoods offers a natural haven for deer, turkey, and other game species, providing an immersive hunting experience. Whether you're an investor seeking a profitable venture or an individual envisioning your private hunting getaway, this 47.6± acre property in Attala County is what you are looking for. Give Chad a call to schedule your private showing!