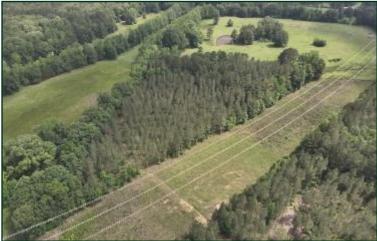

## 47.6± ACRE RECREATIONAL TRACT IN ATTALA COUNTY, MS

\$152,600

Located in Attala County, this incredible 47.6± acre property offers many possibilities. Whether looking for an exceptional hunting and investment tract or the perfect site for your dream home, this land has everything. With convenient access to Sallis and an array of natural features, this tract has what you want. The property features 7± acres of approximately fifty-year-old mature mixed pines and hardwoods and 33± acres of well-maintained 17-year-old plantation pines, which have already undergone their first thinning. The lush pine trees offer both aesthetic appeal and potential future timber value. With a prime location and 2,300 feet of road frontage along MS Hwy 429, accessibility is a breeze. The property benefits from its proximity to water and power, ensuring easy connection to utilities. The mix of mature pines and hardwoods offers a natural haven for deer, turkey, and other game species, providing an immersive hunting experience. Whether you're an investor seeking a profitable venture or an individual envisioning your private hunting getaway, this 47.6± acre property in Attala County is what you are looking for. Give Chad a call to schedule your private showing!