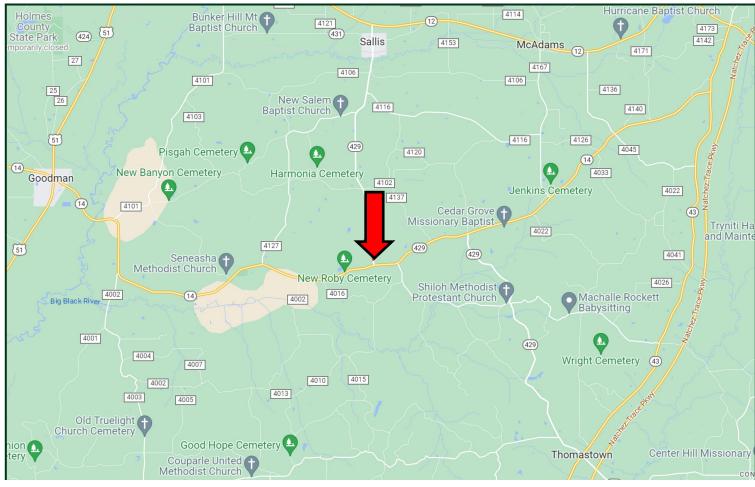

## **Directional Map**

<u>Directions from Hwy 12 and Hwy 429 in Sallis, MS</u>: Travel Hwy 429 South for 6.4 miles. The property will be on the left. <u>GOOGLE MAP LINK</u>