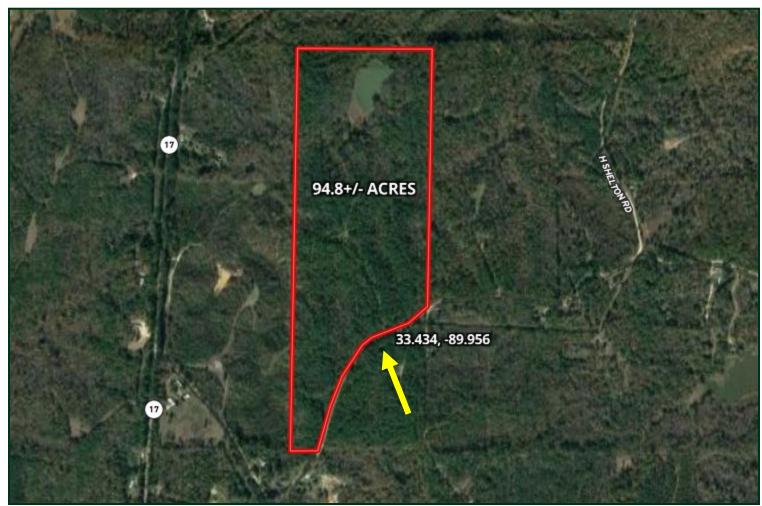

# AERIAL MAP

#### 94.8± ACRE RECREATIONAL TRACT IN CARROLL COUNTY, MS

This tract in Carroll County spans 94.8± acres of gently rolling terrain, featuring some steeper hillsides. While it has undergone logging in the past, it has since been fully replanted with pines. The property benefits from gravel road frontage, providing convenient access, and it is equipped with water and electricity connections, making it suitable for building a cabin or a home. Numerous roads are spread throughout the tract, allowing easy navigation and access to all areas of the property. At the rear of the property, a serene 7.7± acre pond serves as a valuable water source for wildlife. Additionally, established food plots are present, providing ample opportunity for setting up shooting houses or stands. During the initial visit, evidence of wildlife was observed, including a few turkeys. This property holds significant potential for development into a remarkable hunting property or a solid investment opportunity. Give Bruce a call for your private showing!