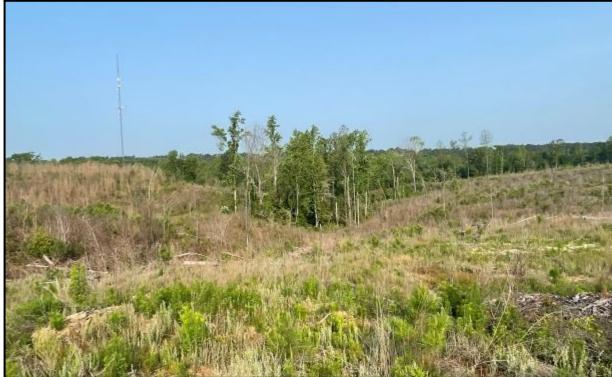

#### 94.8± ACRE RECREATIONAL TRACT IN CARROLL COUNTY, MS

This tract in Carroll County spans 94.8± acres of gently rolling terrain, featuring some steeper hillsides. While it has undergone logging in the past, it has since been fully replanted with pines. The property benefits from gravel road frontage, providing convenient access, and it is equipped with water and electricity connections, making it suitable for building a cabin or a home. Numerous roads are spread throughout the tract, allowing easy navigation and access to all areas of the property. At the rear of the property, a serene 7.7± acre pond serves as a valuable water source for wildlife. Additionally, established food plots are present, providing ample opportunity for setting up shooting houses or stands. During the initial visit, evidence of wildlife was observed, including a few turkeys. This property holds significant potential for development into a remarkable hunting property or a solid investment opportunity. Give Bruce a call for your private showing!