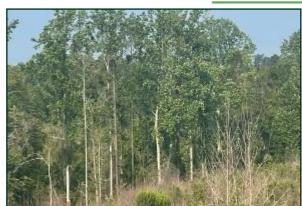

#### 94.8± ACRE RECREATIONAL TRACT IN CARROLL COUNTY, MS

This tract in Carroll County spans 94.8± acres of gently rolling terrain, featuring some steeper hillsides. While it has undergone logging in the past, it has since been fully replanted with pines. The property benefits from gravel road frontage, providing convenient access, and it is equipped with water and electricity connections, making it suitable for building a cabin or a home. Numerous roads are spread throughout the tract, allowing easy navigation and access to all areas of the property. At the rear of the property, a serene 7.7± acre pond serves as a valuable water source for wildlife. Additionally, established food plots are present, providing ample opportunity for setting up shooting houses or stands. During the initial visit, evidence of wildlife was observed, including a few turkeys. This property holds significant potential for development into a remarkable hunting property or a solid investment opportunity. Give Bruce a call for your private showing!