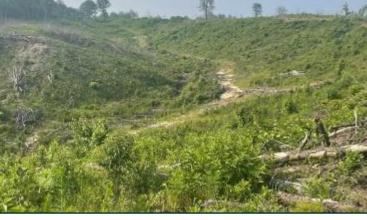

#### 94.8± ACRE RECREATIONAL TRACT IN CARROLL COUNTY, MS

This tract in Carroll County spans 94.8± acres of gently rolling terrain, featuring some steeper hillsides. While it has undergone logging in the past, it has since been fully replanted with pines. The property benefits from gravel road frontage, providing convenient access, and it is equipped with water and electricity connections, making it suitable for building a cabin or a home. Numerous roads are spread throughout the tract, allowing easy navigation and access to all areas of the property. At the rear of the property, a serene 7.7± acre pond serves as a valuable water source for wildlife. Additionally, established food plots are present, providing ample opportunity for setting up shooting houses or stands. During the initial visit, evidence of wildlife was observed, including a few turkeys. This property holds significant potential for development into a remarkable hunting property or a solid investment opportunity. Give Bruce a call for your private showing!