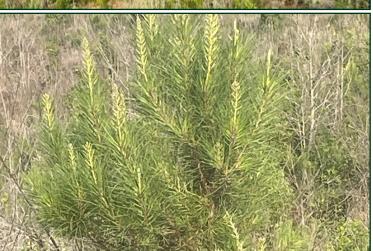

#### 94.8± ACRE RECREATIONAL TRACT IN CARROLL COUNTY, MS

This tract in Carroll County spans 94.8± acres of gently rolling terrain, featuring some steeper hillsides. While it has undergone logging in the past, it has since been fully replanted with pines. The property benefits from gravel road frontage, providing convenient access, and it is equipped with water and electricity connections, making it suitable for building a cabin or a home. Numerous roads are spread throughout the tract, allowing easy navigation and access to all areas of the property. At the rear of the property, a serene 7.7± acre pond serves as a valuable water source for wildlife. Additionally, established food plots are present, providing ample opportunity for setting up shooting houses or stands. During the initial visit, evidence of wildlife was observed, including a few turkeys. This property holds significant potential for development into a remarkable hunting property or a solid investment opportunity. Give Bruce a call for your private showing!