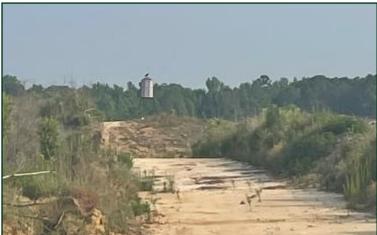

#### 94.8± ACRE RECREATIONAL TRACT IN CARROLL COUNTY, MS

This tract in Carroll County spans 94.8± acres of gently rolling terrain, featuring some steeper hillsides. While it has undergone logging in the past, it has since been fully replanted with pines. The property benefits from gravel road frontage, providing convenient access, and it is equipped with water and electricity connections, making it suitable for building a cabin or a home. Numerous roads are spread throughout the tract, allowing easy navigation and access to all areas of the property. At the rear of the property, a serene 7.7± acre pond serves as a valuable water source for wildlife. Additionally, established food plots are present, providing ample opportunity for setting up shooting houses or stands. During the initial visit, evidence of wildlife was observed, including a few turkeys. This property holds significant potential for development into a remarkable hunting property or a solid investment opportunity. Give Bruce a call for your private showing!