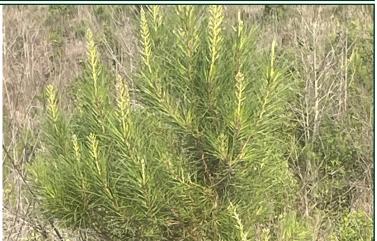

#### 94.8± ACRE RECREATIONAL TRACT IN CARROLL COUNTY, MS

This tract in Carroll County spans 94.8± acres of gently rolling terrain, featuring some steeper hillsides. While it has undergone logging in the past, it has since been fully replanted with pines. The property benefits from gravel road frontage, providing convenient access, and it is equipped with water and electricity connections, making it suitable for building a cabin or a home. Numerous roads are spread throughout the tract, allowing easy navigation and access to all areas of the property. At the rear of the property, a serene 7.7± acre pond serves as a valuable water source for wildlife. Additionally, established food plots are present, providing ample opportunity for setting up shooting houses or stands. During the initial visit, evidence of wildlife was observed, including a few turkeys. This property holds significant potential for development into a remarkable hunting property or a solid investment opportunity. Give Bruce a call for your private showing!