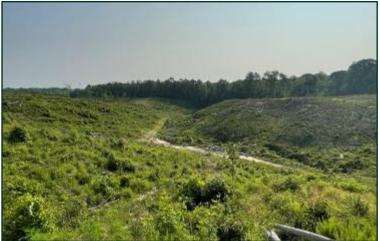

#### 94.8± ACRE RECREATIONAL TRACT IN CARROLL COUNTY, MS

This tract in Carroll County spans 94.8± acres of gently rolling terrain, featuring some steeper hillsides. While it has undergone logging in the past, it has since been fully replanted with pines. The property benefits from gravel road frontage, providing convenient access, and it is equipped with water and electricity connections, making it suitable for building a cabin or a home. Numerous roads are spread throughout the tract, allowing easy navigation and access to all areas of the property. At the rear of the property, a serene 7.7± acre pond serves as a valuable water source for wildlife. Additionally, established food plots are present, providing ample opportunity for setting up shooting houses or stands. During the initial visit, evidence of wildlife was observed, including a few turkeys. This property holds significant potential for development into a remarkable hunting property or a solid investment opportunity. Give Bruce a call for your private showing!