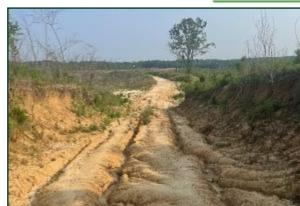

#### 94.8± ACRE RECREATIONAL TRACT IN CARROLL COUNTY, MS

This tract in Carroll County spans 94.8± acres of gently rolling terrain, featuring some steeper hillsides. While it has undergone logging in the past, it has since been fully replanted with pines. The property benefits from gravel road frontage, providing convenient access, and it is equipped with water and electricity connections, making it suitable for building a cabin or a home. Numerous roads are spread throughout the tract, allowing easy navigation and access to all areas of the property. At the rear of the property, a serene 7.7± acre pond serves as a valuable water source for wildlife. Additionally, established food plots are present, providing ample opportunity for setting up shooting houses or stands. During the initial visit, evidence of wildlife was observed, including a few turkeys. This property holds significant potential for development into a remarkable hunting property or a solid investment opportunity. Give Bruce a call for your private showing!