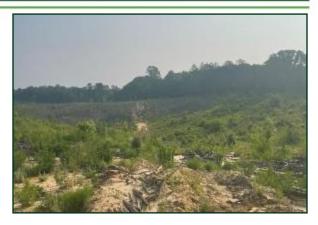

#### 94.8± ACRE RECREATIONAL TRACT IN CARROLL COUNTY, MS

This tract in Carroll County spans 94.8± acres of gently rolling terrain, featuring some steeper hillsides. While it has undergone logging in the past, it has since been fully replanted with pines. The property benefits from gravel road frontage, providing convenient access, and it is equipped with water and electricity connections, making it suitable for building a cabin or a home. Numerous roads are spread throughout the tract, allowing easy navigation and access to all areas of the property. At the rear of the property, a serene 7.7± acre pond serves as a valuable water source for wildlife. Additionally, established food plots are present, providing ample opportunity for setting up shooting houses or stands. During the initial visit, evidence of wildlife was observed, including a few turkeys. This property holds significant potential for development into a remarkable hunting property or a solid investment opportunity. Give Bruce a call for your private showing!