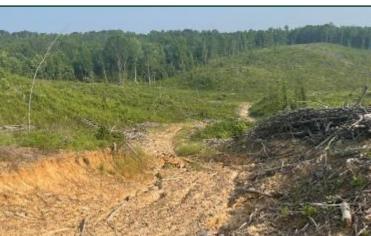

#### 94.8± ACRE RECREATIONAL TRACT IN CARROLL COUNTY, MS

This tract in Carroll County spans 94.8± acres of gently rolling terrain, featuring some steeper hillsides. While it has undergone logging in the past, it has since been fully replanted with pines. The property benefits from gravel road frontage, providing convenient access, and it is equipped with water and electricity connections, making it suitable for building a cabin or a home. Numerous roads are spread throughout the tract, allowing easy navigation and access to all areas of the property. At the rear of the property, a serene 7.7± acre pond serves as a valuable water source for wildlife. Additionally, established food plots are present, providing ample opportunity for setting up shooting houses or stands. During the initial visit, evidence of wildlife was observed, including a few turkeys. This property holds significant potential for development into a remarkable hunting property or a solid investment opportunity. Give Bruce a call for your private showing!