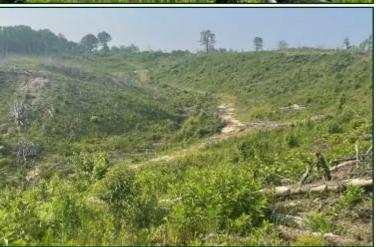

#### 94.8± ACRE RECREATIONAL TRACT IN CARROLL COUNTY, MS

This tract in Carroll County spans 94.8± acres of gently rolling terrain, featuring some steeper hillsides. While it has undergone logging in the past, it has since been fully replanted with pines. The property benefits from gravel road frontage, providing convenient access, and it is equipped with water and electricity connections, making it suitable for building a cabin or a home. Numerous roads are spread throughout the tract, allowing easy navigation and access to all areas of the property. At the rear of the property, a serene 7.7± acre pond serves as a valuable water source for wildlife. Additionally, established food plots are present, providing ample opportunity for setting up shooting houses or stands. During the initial visit, evidence of wildlife was observed, including a few turkeys. This property holds significant potential for development into a remarkable hunting property or a solid investment opportunity. Give Bruce a call for your private showing!