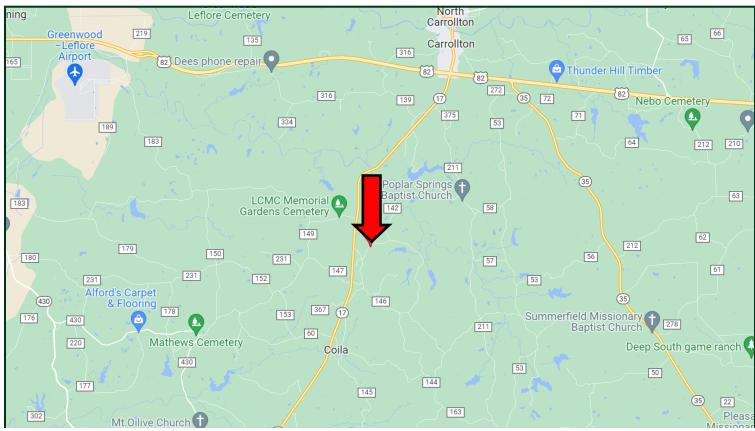

### DIRECTIONAL MAP

Directions from Hwy 17 and Hwy 82 in Carrollton, MS: Travel Hwy 17 for 5.5 miles. Turn left onto CR 141 and travel .4 miles. Turn left onto CR 143. The property will be on the left

#### **GOOGLE MAP LINK**

BRUCE WEST

Office: 662.441.2500

Cell: 662.873.3007
Bruce@TomSmithLand.com

A Real Estate Expert You Can Trust