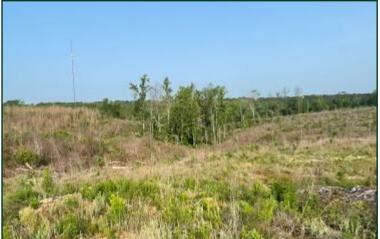

#### 94.8± ACRE RECREATIONAL TRACT IN CARROLL COUNTY, MS

This tract in Carroll County spans 94.8± acres of gently rolling terrain, featuring some steeper hillsides. While it has undergone logging in the past, it has since been fully replanted with pines. The property benefits from gravel road frontage, providing convenient access, and it is equipped with water and electricity connections, making it suitable for building a cabin or a home. Numerous roads are spread throughout the tract, allowing easy navigation and access to all areas of the property. At the rear of the property, a serene 7.7± acre pond serves as a valuable water source for wildlife. Additionally, established food plots are present, providing ample opportunity for setting up shooting houses or stands. During the initial visit, evidence of wildlife was observed, including a few turkeys. This property holds significant potential for development into a remarkable hunting property or a solid investment opportunity. Give Bruce a call for your private showing!