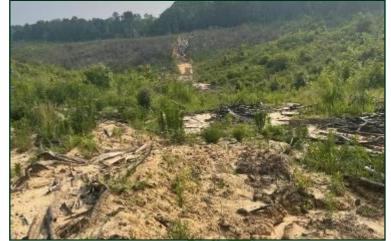

#### 94.8± ACRE RECREATIONAL TRACT IN CARROLL COUNTY, MS

This tract in Carroll County spans 94.8± acres of gently rolling terrain, featuring some steeper hillsides. While it has undergone logging in the past, it has since been fully replanted with pines. The property benefits from gravel road frontage, providing convenient access, and it is equipped with water and electricity connections, making it suitable for building a cabin or a home. Numerous roads are spread throughout the tract, allowing easy navigation and access to all areas of the property. At the rear of the property, a serene 7.7± acre pond serves as a valuable water source for wildlife. Additionally, established food plots are present, providing ample opportunity for setting up shooting houses or stands. During the initial visit, evidence of wildlife was observed, including a few turkeys. This property holds significant potential for development into a remarkable hunting property or a solid investment opportunity. Give Bruce a call for your private showing!