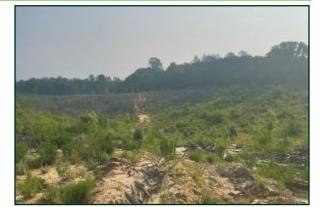

### 94.8± ACRE RECREATIONAL TRACT IN CARROLL COUNTY, MS

APotlatchDeltic.

This tract in Carroll County spans 94.8± acres of gently rolling terrain, featuring some steeper hillsides. While it has undergone logging in the past, it has since been fully replanted with pines. The property benefits from gravel road frontage, providing convenient access, and it is equipped with water and electricity connections, making it suitable for building a cabin or a home. Numerous roads are spread throughout the tract, allowing easy navigation and access to all areas of the property. At the rear of the property, a serene 7.7± acre pond serves as a valuable water source for wildlife. Additionally, established food plots are present, providing ample opportunity for setting up shooting houses or stands. During the initial visit, evidence of wildlife was observed, including a few turkeys. This property holds significant potential for development into a remarkable hunting property or a solid investment opportunity. Give Bruce a call for your private showing!