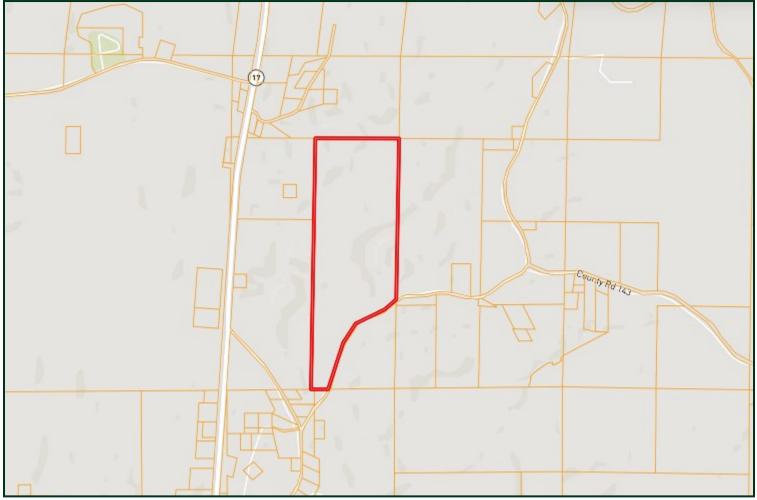

# **AERIAL MAP**

### 94.8± ACRE RECREATIONAL TRACT IN CARROLL COUNTY, MS

APotlatchDeltic.

This tract in Carroll County spans 94.8± acres of gently rolling terrain, featuring some steeper hillsides. While it has undergone logging in the past, it has since been fully replanted with pines. The property benefits from gravel road frontage, providing convenient access, and it is equipped with water and electricity connections, making it suitable for building a cabin or a home. Numerous roads are spread throughout the tract, allowing easy navigation and access to all areas of the property. At the rear of the property, a serene 7.7± acre pond serves as a valuable water source for wildlife. Additionally, established food plots are present, providing ample opportunity for setting up shooting houses or stands. During the initial visit, evidence of wildlife was observed, including a few turkeys. This property holds significant potential for development into a remarkable hunting property or a solid investment opportunity. Give Bruce a call for your private showing!