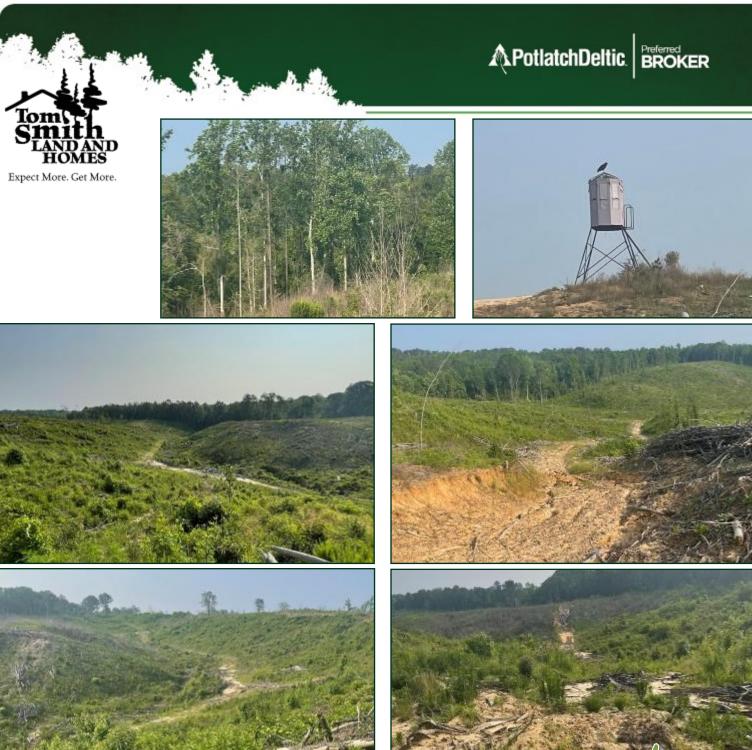

### 94.8± ACRE RECREATIONAL TRACT IN CARROLL COUNTY, MS

APotlatchDeltic.

This tract in Carroll County spans 94.8± acres of gently rolling terrain, featuring some steeper hillsides. While it has undergone logging in the past, it has since been fully replanted with pines. The property benefits from gravel road frontage, providing convenient access, and it is equipped with water and electricity connections, making it suitable for building a cabin or a home. Numerous roads are spread throughout the tract, allowing easy navigation and access to all areas of the property. At the rear of the property, a serene 7.7± acre pond serves as a valuable water source for wildlife. Additionally, established food plots are present, providing ample opportunity for setting up shooting houses or stands. During the initial visit, evidence of wildlife was observed, including a few turkeys. This property holds significant potential for development into a remarkable hunting property or a solid investment opportunity. Give Bruce a call for your private showing!