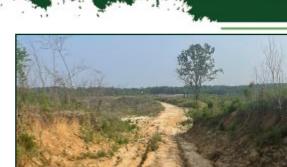

### 94.8± ACRE RECREATIONAL TRACT IN CARROLL COUNTY, MS

APotlatchDeltic.

This tract in Carroll County spans 94.8± acres of gently rolling terrain, featuring some steeper hillsides. While it has undergone logging in the past, it has since been fully replanted with pines. The property benefits from gravel road frontage, providing convenient access, and it is equipped with water and electricity connections, making it suitable for building a cabin or a home. Numerous roads are spread throughout the tract, allowing easy navigation and access to all areas of the property. At the rear of the property, a serene 7.7± acre pond serves as a valuable water source for wildlife. Additionally, established food plots are present, providing ample opportunity for setting up shooting houses or stands. During the initial visit, evidence of wildlife was observed, including a few turkeys. This property holds significant potential for development into a remarkable hunting property or a solid investment opportunity. Give Bruce a call for your private showing!