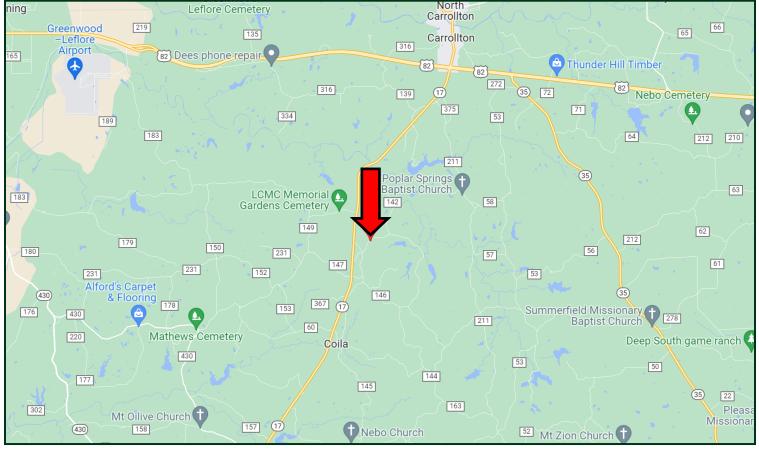

### DIRECTIONAL MAR DIRECTIONAL MAR DIRECTIONAL MAR Dire Cemetery

Directions from Hwy 17 and Hwy 82 in Carrollton, MS: Travel Hwy 17 for 5.5 miles. Turn left onto CR 141 and travel .4 miles. Turn left onto CR 143. The property will be on the left GOOGLE MAP LINK