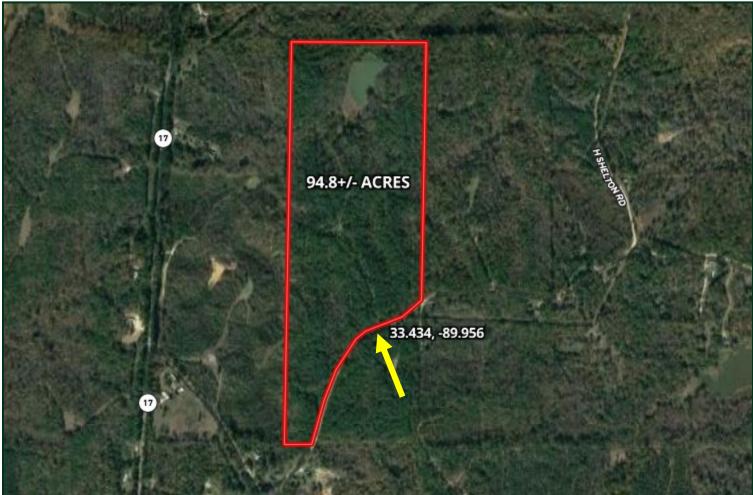

erved, including a few turkeys. This property holds significant potential for development into a remarkable hunting property or a solid investment opportunity. Give Bruce a call for your private showing!

#### BRUCE WEST REALTOR®

Office: 662.441.2500 Cell: 662.873.3007 Bruce@TomSmithLand.com



### A Real Estate Expert You Can Trust

TomSmithLandandHomes.com

2011-2024 AMERICANS BEST BROKERAGES





Expect More. Get More.



## 







# A Real Estate Expert

BRUCE WEST O: 662.441.2500 C: 662.873.3007 Bruce@TomSmithLand.com

TomSmithLandandHomes.com



Expect More. Get More.





### A Real Estate Expert You Can Tru

BRUCE WEST REALTOR® O: 662.441.2500 C: 662.873.3007 Bruce@TomSmithLand.com

TomSmithLandandHomes.com



Expect More. Get More.





Expect More. Get More.

# **AERIAL MAP**



### **CLICK HERE FOR AN INTERACTIVE MAP**

### A Real Estate Expert You Can Trust!

BRUCE WEST REALTOR<sup>®</sup> O: 662.441.2500 C: 662.873.3007 Bruce@TomSmithLand.com

TomSmithLandandHomes.com





Expect More. Get More.

# **OWNERSHIP MAP**



### A Real Estate Expert You Can Trust!

#### BRUCE WEST REALTOR<sup>®</sup> O: 662.441.2500 C: 662.873.3007 Bruce@TomSmithLand.com

TomSmithLandandHomes.com





# TOPO MAP



### A Real Estate Expert You Can Trust!

#### BRUCE WEST REALTOR<sup>®</sup> O: 662.441.2500 C: 662.873.3007 Bruce@TomSmithLand.com

TomSmithLandandHomes.com





Expect More. Get More.

### DIRECTIONAL MAR DIRECTIONAL MAR DIRECTIONAL MAR Dire Cemetery



Directions from Hwy 17 and Hwy 82 in Carrollton, MS: Travel Hwy 17 for 5.5 miles. Turn left onto CR 141 and travel .4