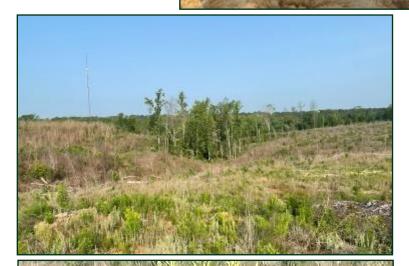

### 94.8± ACRE RECREATIONAL TRACT IN CARROLL COUNTY, MS

APotlatchDeltic.

This tract in Carroll County spans 94.8± acres of gently rolling terrain, featuring some steeper hillsides. While it has undergone logging in the past, it has since been fully replanted with pines. The property benefits from gravel road frontage, providing convenient access, and it is equipped with water and electricity connections, making it suitable for building a cabin or a home. Numerous roads are spread throughout the tract, allowing easy navigation and access to all areas of the property. At the rear of the property, a serene 7.7± acre pond serves as a valuable water source for wildlife. Additionally, established food plots are present, providing ample opportunity for setting up shooting houses or stands. During the initial visit, evidence of wildlife was observed, including a few turkeys. This property holds significant potential for development into a remarkable hunting property or a solid investment opportunity. Give Bruce a call for your private showing!