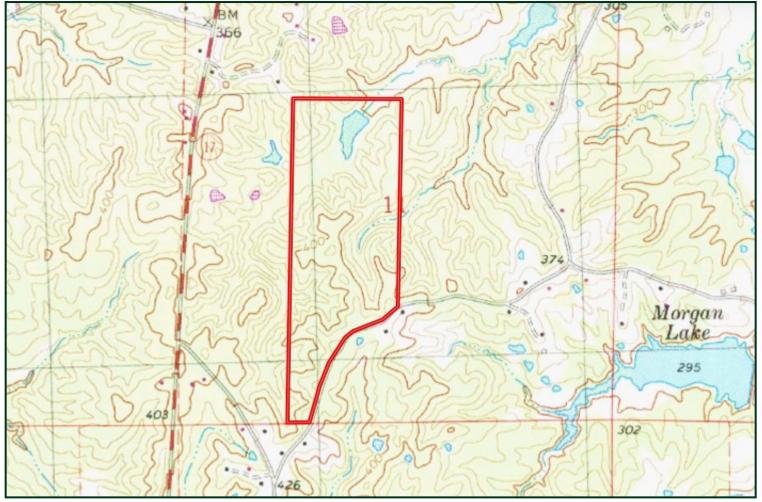

# TOPO MAP

### 94.8± ACRE RECREATIONAL TRACT IN CARROLL COUNTY, MS

APotlatchDeltic.

This tract in Carroll County spans 94.8± acres of gently rolling terrain, featuring some steeper hillsides. While it has undergone logging in the past, it has since been fully replanted with pines. The property benefits from gravel road frontage, providing convenient access, and it is equipped with water and electricity connections, making it suitable for building a cabin or a home. Numerous roads are spread throughout the tract, allowing easy navigation and access to all areas of the property. At the rear of the property, a serene 7.7± acre pond serves as a valuable water source for wildlife. Additionally, established food plots are present, providing ample opportunity for setting up shooting houses or stands. During the initial visit, evidence of wildlife was observed, including a few turkeys. This property holds significant potential for development into a remarkable hunting property or a solid investment opportunity. Give Bruce a call for your private showing!