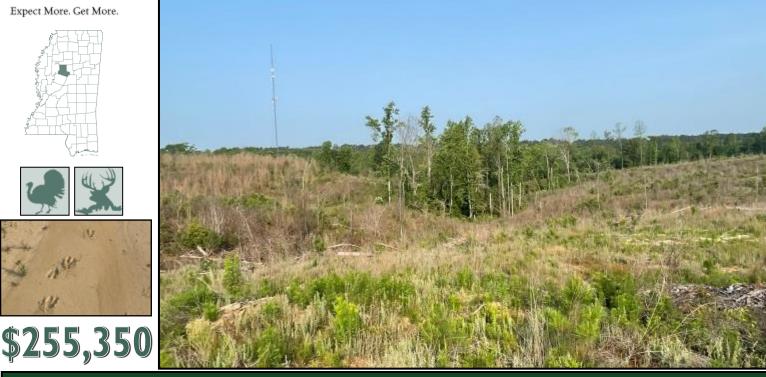

### 94.8± ACRE RECREATIONAL TRACT IN CARROLL COUNTY, MS

APotlatchDeltic.

This tract in Carroll County spans 94.8± acres of gently rolling terrain, featuring some steeper hillsides. While it has undergone logging in the past, it has since been fully replanted with pines. The property benefits from gravel road frontage, providing convenient access, and it is equipped with water and electricity connections, making it suitable for building a cabin or a home. Numerous roads are spread throughout the tract, allowing easy navigation and access to all areas of the property. At the rear of the property, a serene 7.7± acre pond serves as a valuable water source for wildlife. Additionally, established food plots are present, providing ample opportunity for setting up shooting houses or stands. During the initial visit, evidence of wildlife was observed, including a few turkeys. This property holds significant potential for development into a remarkable hunting property or a solid investment opportunity. Give Bruce a call for your private showing!