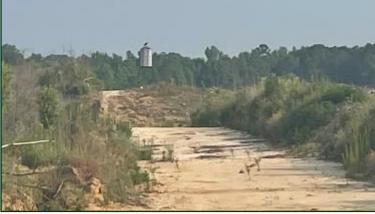

### 94.8± ACRE RECREATIONAL TRACT IN CARROLL COUNTY, MS

APotlatchDeltic.

This tract in Carroll County spans 94.8± acres of gently rolling terrain, featuring some steeper hillsides. While it has undergone logging in the past, it has since been fully replanted with pines. The property benefits from gravel road frontage, providing convenient access, and it is equipped with water and electricity connections, making it suitable for building a cabin or a home. Numerous roads are spread throughout the tract, allowing easy navigation and access to all areas of the property. At the rear of the property, a serene 7.7± acre pond serves as a valuable water source for wildlife. Additionally, established food plots are present, providing ample opportunity for setting up shooting houses or stands. During the initial visit, evidence of wildlife was observed, including a few turkeys. This property holds significant potential for development into a remarkable hunting property or a solid investment opportunity. Give Bruce a call for your private showing!