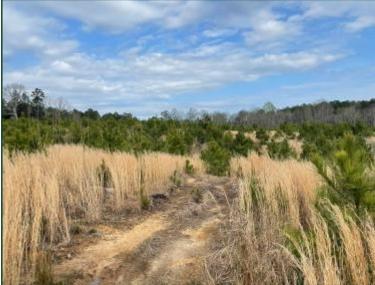

#### 33.8± Acre Blank Canvas in Calhoun County, MS

\$90,750

Nestled in the secluded wilderness of Calhoun County, this tract  $33.8\pm$  acre tract offers a tranquil retreat accessible via a rarely traveled gravel road. Replanted in 2019, the property features thriving vegetation that provides dense cover, ideal for creating deer bedding areas. Deer tracks were evident along the road system traversing the land, serving as a promising sign of abundant game. This remote tract presents an unmatched opportunity for those seeking an isolated haven for hunting pursuits. Give Bruce a call for your private showing today!