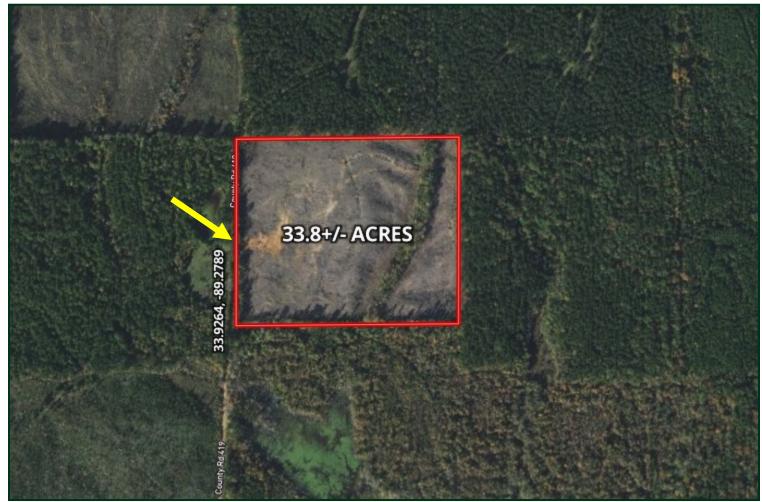

### Aerial Map

#### 33.8± Acre Blank Canvas in Calhoun County, MS

\$90,750

Nestled in the secluded wilderness of Calhoun County, this tract  $33.8\pm$  acre tract offers a tranquil retreat accessible via a rarely traveled gravel road. Replanted in 2019, the property features thriving vegetation that provides dense cover, ideal for creating deer bedding areas. Deer tracks were evident along the road system traversing the land, serving as a promising sign of abundant game. This remote tract presents an unmatched opportunity for those seeking an isolated haven for hunting pursuits. Give Bruce a call for your private showing today!