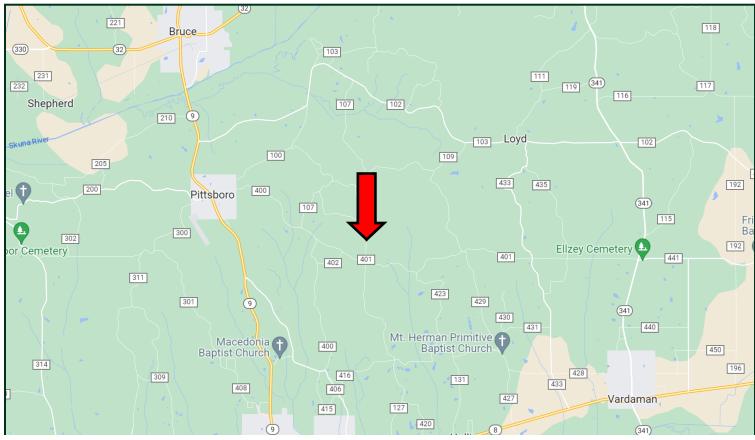

## **Directional Map**

<u>Directions from Hwy 9 and CR 400 in Pittsboro, MS</u>: Travel CR 400 for 2.4 miles. Turn left onto CR 401 and travel 1.2 miles. Turn left onto CR 419. After .4 miles, the property will be on the right.