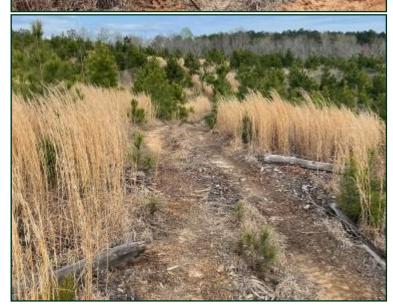

#### 33.8± Acre Blank Canvas in Calhoun County, MS

\$90,750

Nestled in the secluded wilderness of Calhoun County, this tract  $33.8\pm$  acre tract offers a tranquil retreat accessible via a rarely traveled gravel road. Replanted in 2019, the property features thriving vegetation that provides dense cover, ideal for creating deer bedding areas. Deer tracks were evident along the road system traversing the land, serving as a promising sign of abundant game. This remote tract presents an unmatched opportunity for those seeking an isolated haven for hunting pursuits. Give Bruce a call for your private showing today!