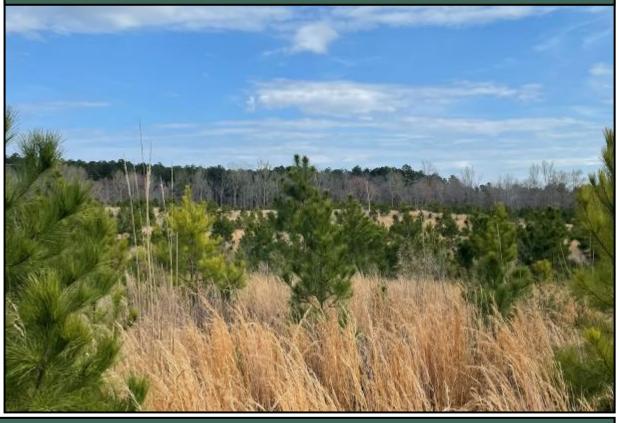

#### 33.8± Acre Blank Canvas in Calhoun County, MS

\$90,750

Nestled in the secluded wilderness of Calhoun County, this tract  $33.8\pm$  acre tract offers a tranquil retreat accessible via a rarely traveled gravel road. Replanted in 2019, the property features thriving vegetation that provides dense cover, ideal for creating deer bedding areas. Deer tracks were evident along the road system traversing the land, serving as a promising sign of abundant game. This remote tract presents an unmatched opportunity for those seeking an isolated haven for hunting pursuits. Give Bruce a call for your private showing today!