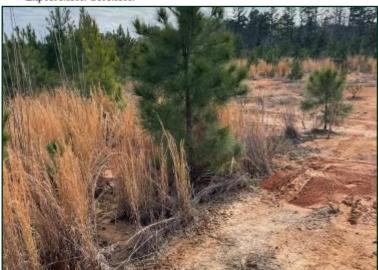

#### 33.8± Acre Blank Canvas in Calhoun County, MS

\$90,750

Nestled in the secluded wilderness of Calhoun County, this tract  $33.8\pm$  acre tract offers a tranquil retreat accessible via a rarely traveled gravel road. Replanted in 2019, the property features thriving vegetation that provides dense cover, ideal for creating deer bedding areas. Deer tracks were evident along the road system traversing the land, serving as a promising sign of abundant game. This remote tract presents an unmatched opportunity for those seeking an isolated haven for hunting pursuits. Give Bruce a call for your private showing today!