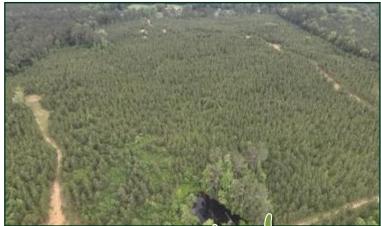

### 91.7± ACRE RECREATIONAL TRACT IN LEAKE COUNTY, MS

This 91.7± acre property in Leake County is located just outside Thomastown, MS, and offers a diverse and picturesque landscape. With a combination of 70± acres of 6-year-old planted pine plantation and 22± acres of 48-year-old hardwoods with mixed pines, this land presents a unique opportunity for various uses and a beautiful natural setting. The tract is located on Old Pickens Road and enjoys convenient access to nearby power and water connections, making bringing these utilities to the land easy. Whether you're seeking an exceptional hunting tract or an ideal homesite, this property caters to these possibilities. The mature trees provide a stunning backdrop and contribute to the property's overall beauty and aesthetic appeal. Take the chance to own this outstanding piece of land in Leake County. Call Chad to schedule your showing today!