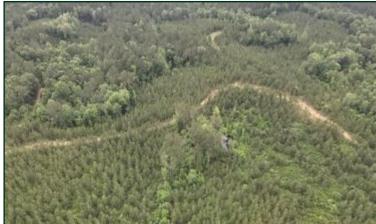

### 91.7± ACRE RECREATIONAL TRACT IN LEAKE COUNTY, MS

This 91.7± acre property in Leake County is located just outside Thomastown, MS, and offers a diverse and picturesque landscape. With a combination of 70± acres of 6-year-old planted pine plantation and 22± acres of 48-year-old hardwoods with mixed pines, this land presents a unique opportunity for various uses and a beautiful natural setting. The tract is located on Old Pickens Road and enjoys convenient access to nearby power and water connections, making bringing these utilities to the land easy. Whether you're seeking an exceptional hunting tract or an ideal homesite, this property caters to these possibilities. The mature trees provide a stunning backdrop and contribute to the property's overall beauty and aesthetic appeal. Take the chance to own this outstanding piece of land in Leake County. Call Chad to schedule your showing today!