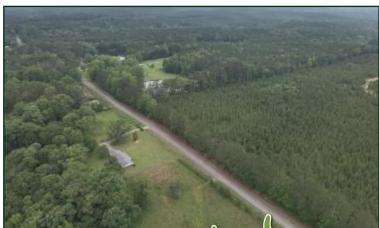

### 91.7± ACRE RECREATIONAL TRACT IN LEAKE COUNTY, MS

This 91.7± acre property in Leake County is located just outside Thomastown, MS, and offers a diverse and picturesque landscape. With a combination of 70± acres of 6-year-old planted pine plantation and 22± acres of 48-year-old hardwoods with mixed pines, this land presents a unique opportunity for various uses and a beautiful natural setting. The tract is located on Old Pickens Road and enjoys convenient access to nearby power and water connections, making bringing these utilities to the land easy. Whether you're seeking an exceptional hunting tract or an ideal homesite, this property caters to these possibilities. The mature trees provide a stunning backdrop and contribute to the property's overall beauty and aesthetic appeal. Take the chance to own this outstanding piece of land in Leake County. Call Chad to schedule your showing today!