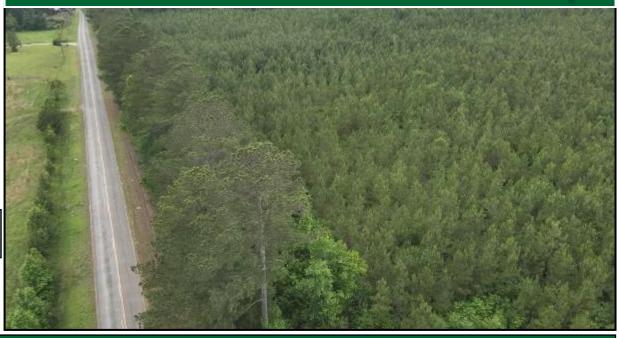

### 91.7± ACRE RECREATIONAL TRACT IN LEAKE COUNTY, MS

This 91.7± acre property in Leake County is located just outside Thomastown, MS, and offers a diverse and picturesque landscape. With a combination of 70± acres of 6-year-old planted pine plantation and 22± acres of 48-year-old hardwoods with mixed pines, this land presents a unique opportunity for various uses and a beautiful natural setting. The tract is located on Old Pickens Road and enjoys convenient access to nearby power and water connections, making bringing these utilities to the land easy. Whether you're seeking an exceptional hunting tract or an ideal homesite, this property caters to these possibilities. The mature trees provide a stunning backdrop and contribute to the property's overall beauty and aesthetic appeal. Take the chance to own this outstanding piece of land in Leake County. Call Chad to schedule your showing today!