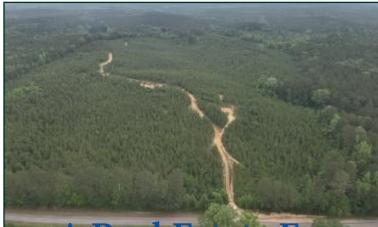

### 91.7± ACRE RECREATIONAL TRACT IN LEAKE COUNTY, MS

This 91.7± acre property in Leake County is located just outside Thomastown, MS, and offers a diverse and picturesque landscape. With a combination of 70± acres of 6-year-old planted pine plantation and 22± acres of 48-year-old hardwoods with mixed pines, this land presents a unique opportunity for various uses and a beautiful natural setting. The tract is located on Old Pickens Road and enjoys convenient access to nearby power and water connections, making bringing these utilities to the land easy. Whether you're seeking an exceptional hunting tract or an ideal homesite, this property caters to these possibilities. The mature trees provide a stunning backdrop and contribute to the property's overall beauty and aesthetic appeal. Take the chance to own this outstanding piece of land in Leake County. Call Chad to schedule your showing today!