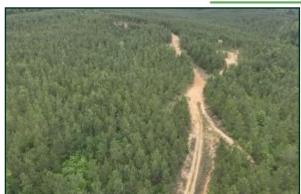

### 91.7± ACRE RECREATIONAL TRACT IN LEAKE COUNTY, MS

This 91.7± acre property in Leake County is located just outside Thomastown, MS, and offers a diverse and picturesque landscape. With a combination of 70± acres of 6-year-old planted pine plantation and 22± acres of 48-year-old hardwoods with mixed pines, this land presents a unique opportunity for various uses and a beautiful natural setting. The tract is located on Old Pickens Road and enjoys convenient access to nearby power and water connections, making bringing these utilities to the land easy. Whether you're seeking an exceptional hunting tract or an ideal homesite, this property caters to these possibilities. The mature trees provide a stunning backdrop and contribute to the property's overall beauty and aesthetic appeal. Take the chance to own this outstanding piece of land in Leake County. Call Chad to schedule your showing today!