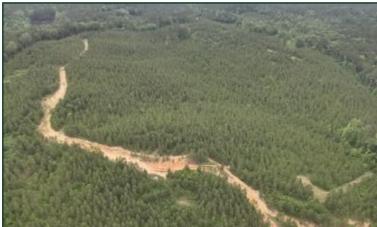

### 91.7± ACRE RECREATIONAL TRACT IN LEAKE COUNTY, MS

This 91.7± acre property in Leake County is located just outside Thomastown, MS, and offers a diverse and picturesque landscape. With a combination of 70± acres of 6-year-old planted pine plantation and 22± acres of 48-year-old hardwoods with mixed pines, this land presents a unique opportunity for various uses and a beautiful natural setting. The tract is located on Old Pickens Road and enjoys convenient access to nearby power and water connections, making bringing these utilities to the land easy. Whether you're seeking an exceptional hunting tract or an ideal homesite, this property caters to these possibilities. The mature trees provide a stunning backdrop and contribute to the property's overall beauty and aesthetic appeal. Take the chance to own this outstanding piece of land in Leake County. Call Chad to schedule your showing today!