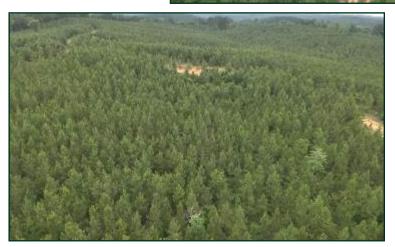

### 91.7± ACRE RECREATIONAL TRACT IN LEAKE COUNTY, MS

This 91.7± acre property in Leake County is located just outside Thomastown, MS, and offers a diverse and picturesque landscape. With a combination of 70± acres of 6-year-old planted pine plantation and 22± acres of 48-year-old hardwoods with mixed pines, this land presents a unique opportunity for various uses and a beautiful natural setting. The tract is located on Old Pickens Road and enjoys convenient access to nearby power and water connections, making bringing these utilities to the land easy. Whether you're seeking an exceptional hunting tract or an ideal homesite, this property caters to these possibilities. The mature trees provide a stunning backdrop and contribute to the property's overall beauty and aesthetic appeal. Take the chance to own this outstanding piece of land in Leake County. Call Chad to schedule your showing today!