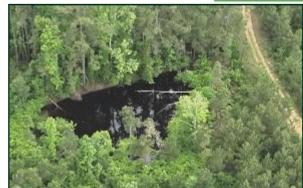

### 91.7± ACRE RECREATIONAL TRACT IN LEAKE COUNTY, MS

This 91.7± acre property in Leake County is located just outside Thomastown, MS, and offers a diverse and picturesque landscape. With a combination of 70± acres of 6-year-old planted pine plantation and 22± acres of 48-year-old hardwoods with mixed pines, this land presents a unique opportunity for various uses and a beautiful natural setting. The tract is located on Old Pickens Road and enjoys convenient access to nearby power and water connections, making bringing these utilities to the land easy. Whether you're seeking an exceptional hunting tract or an ideal homesite, this property caters to these possibilities. The mature trees provide a stunning backdrop and contribute to the property's overall beauty and aesthetic appeal. Take the chance to own this outstanding piece of land in Leake County. Call Chad to schedule your showing today!