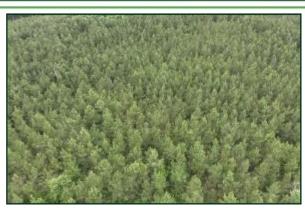

### 91.7± ACRE RECREATIONAL TRACT IN LEAKE COUNTY, MS

This 91.7± acre property in Leake County is located just outside Thomastown, MS, and offers a diverse and picturesque landscape. With a combination of 70± acres of 6-year-old planted pine plantation and 22± acres of 48-year-old hardwoods with mixed pines, this land presents a unique opportunity for various uses and a beautiful natural setting. The tract is located on Old Pickens Road and enjoys convenient access to nearby power and water connections, making bringing these utilities to the land easy. Whether you're seeking an exceptional hunting tract or an ideal homesite, this property caters to these possibilities. The mature trees provide a stunning backdrop and contribute to the property's overall beauty and aesthetic appeal. Take the chance to own this outstanding piece of land in Leake County. Call Chad to schedule your showing today!