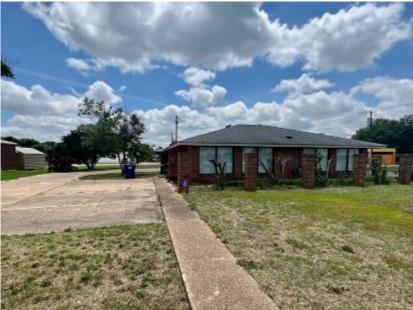

#### 802 E. Sunflower Rd. Cleveland, MS 38732

If you're looking for a place to start your very own business, take a look at this newly renovated office building located in Cleveland, Bolivar County, MS. This 1,540 sqft building built in 1980 features a check-in space/lobby, two bathrooms, five office rooms, two storage rooms, and a cleaning supply room. This office is located on the corner of Hwy 8 and East Sunflower Rd., which offers over 5,000 sqft of parking. This office could be an excellent place for you and your business. Call Anthony today for a private showing!

**Directions from the corner of HWY 61 and HWY 8 in Cleveland, MS:** Travel East on Hwy 8 for approximately 0.3 miles. Turn right onto N. Martin Luther King Jr. Dr. and after 194 feet, the office building will be on the left.