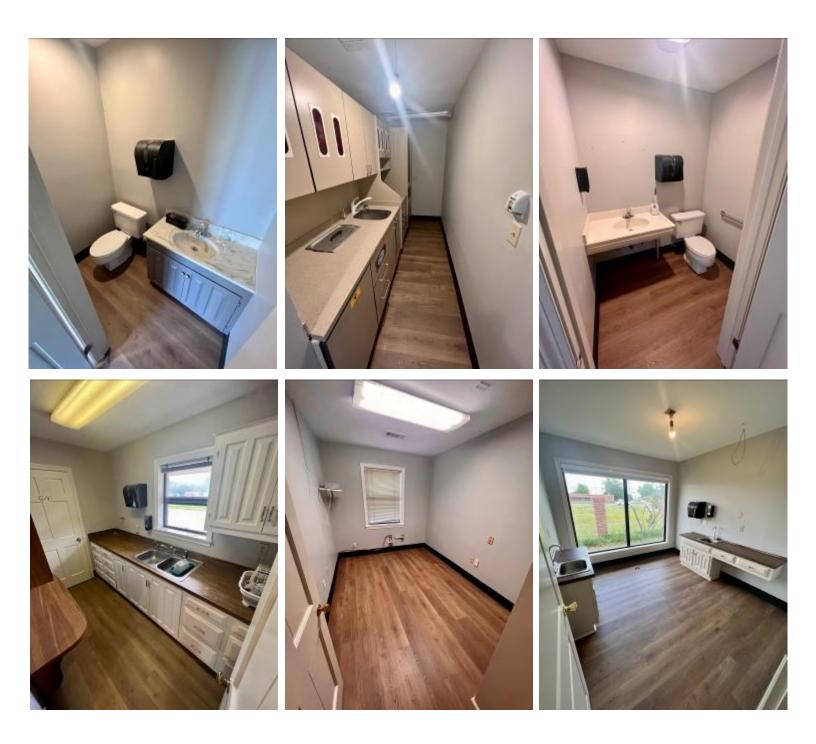

#### 802 E. Sunflower Rd. Cleveland, MS 38732

If you're looking for a place to start your very own business, take a look at this newly renovated office building located in Cleveland, Bolivar County, MS. This 1,540 sqft building built in 1980 features a check-in space/lobby, two bathrooms, five office rooms, two storage rooms, and a cleaning supply room. This office is located on the corner of Hwy 8 and East Sunflower Rd., which offers over 5,000 sqft of parking. This office could be an excellent place for you and your business. Call Anthony today for a private showing!