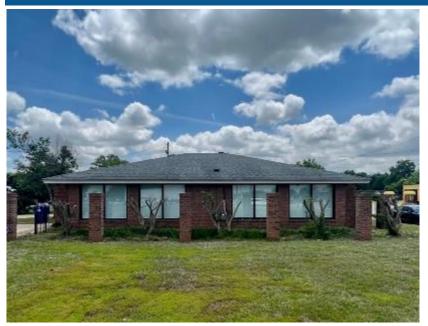

#### 802 E. Sunflower Rd. Cleveland, MS 38732

If you're looking for a place to start your very own business, take a look at this newly renovated office building located in Cleveland, Bolivar County, MS. This 1,540 sqft building built in 1980 features a check-in space/lobby, two bathrooms, five office rooms, two storage rooms, and a cleaning supply room. This office is located on the corner of Hwy 8 and East Sunflower Rd., which offers over 5,000 sqft of parking. This office could be an excellent place for you and your business. Call Anthony today for a private showing!