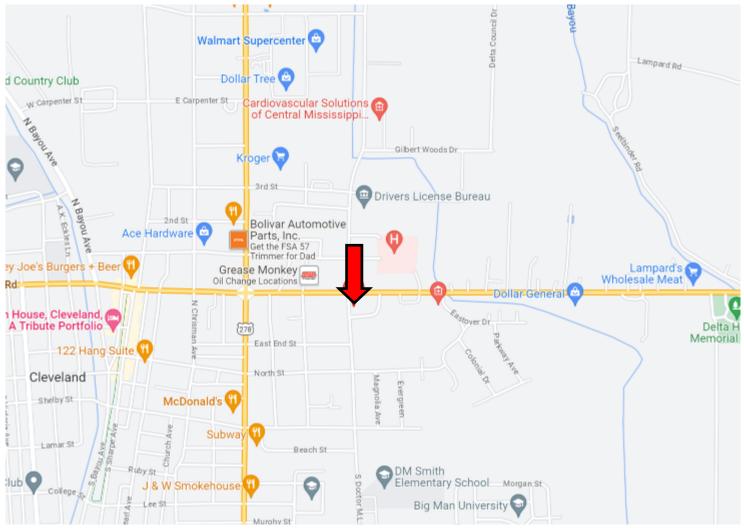

## **DIRECTIONAL MAP**

Address: 802 East Sunflower Road Cleveland MS 38732

**Directions from the corner of HWY 61 and HWY 8 in Cleveland, MS:** Travel East on Hwy. 8 for approximately 0.3 miles. Turn right onto N. Martin Luther King Jr. Drive and after 194 feet, the office building will be on the left. <u>Click for Google Maps.</u>

**Directions from the corner of HWY 61 and HWY 8 in Cleveland, MS:** Travel East on Hwy 8 for approximately 0.3 miles. Turn right onto N. Martin Luther King Jr. Dr. and after 194 feet, the office building will be on the left.