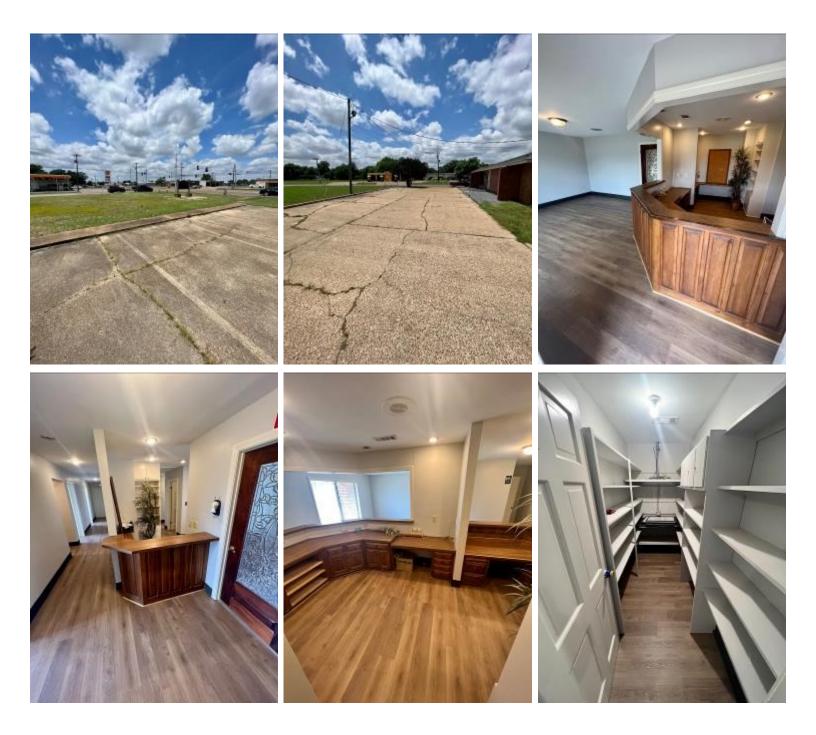

#### 802 E. Sunflower Rd. Cleveland, MS 38732

If you're looking for a place to start your very own business, take a look at this newly renovated office building located in Cleveland, Bolivar County, MS. This 1,540 sqft building built in 1980 features a check-in space/lobby, two bathrooms, five office rooms, two storage rooms, and a cleaning supply room. This office is located on the corner of Hwy 8 and East Sunflower Rd., which offers over 5,000 sqft of parking. This office could be an excellent place for you and your business. Call Anthony today for a private showing!