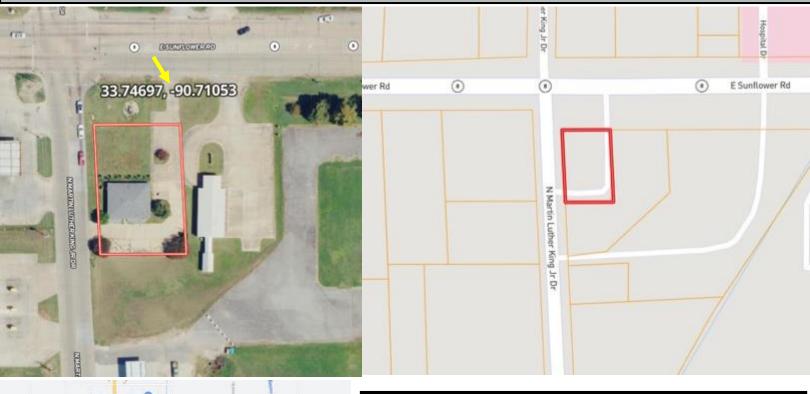

## MAPS Click for Interactive Map

Address: 802 E Sunflower Road Cleveland, MS 38732

Directions from the corner of HWY 61 and HWY 8 in Cleveland, MS: Travel East on Hwy 8 for approximately 0.3 miles. Turn right onto N. Martin Luther King Jr. After 194 feet, the office building will be on the left. Click for Google Maps