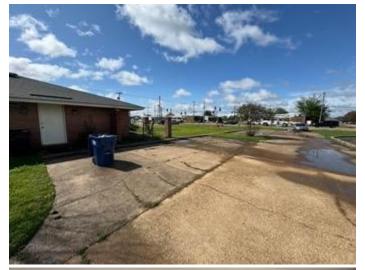

## Bolivar County Investment Property 802 East Sunflower Road Cleveland, MS 38732

Check out this recently renovated office building in Cleveland, Bolivar County, MS, if you're looking for a space to start your own business. This 1,540 sq ft building was built in 1980 and features a check-in space/lobby, two bathrooms, five office rooms, two storage rooms, and a cleaning supply room.

Located at the corner of Hwy 8 and East Sunflower Rd., it offers over 5,000 sq ft of parking space. Take advantage of the opportunity to make this office the home for you and your business.

Contact Anthony Steen today!