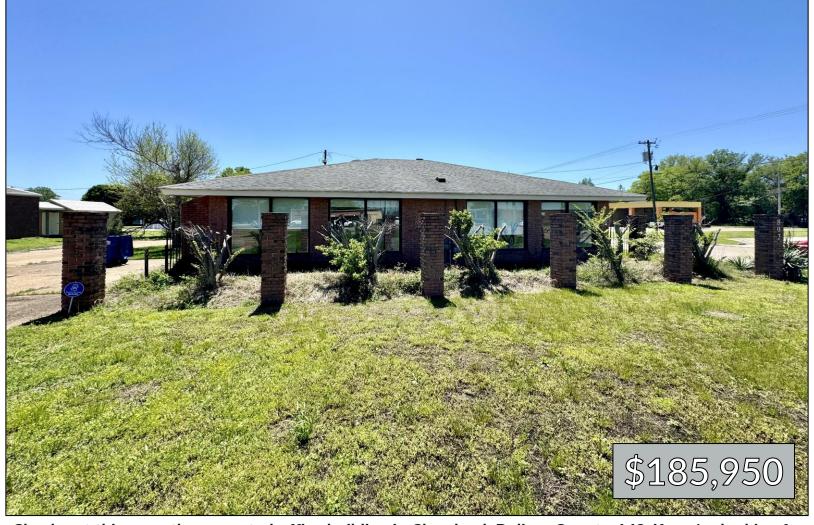

## Bolivar County Investment Property 802 East Sunflower Road Cleveland, MS 38732

Check out this recently renovated office building in Cleveland, Bolivar County, MS, if you're looking for a space to start your own business. This 1,540 sq ft building was built in 1980 and features a check-in space/lobby, two bathrooms, five office rooms, two storage rooms, and a cleaning supply room.

Located at the corner of Hwy 8 and East Sunflower Rd., it offers over 5,000 sq ft of parking space. Take advantage of the opportunity to make this office the home for you and your business.

Contact Anthony Steen today!