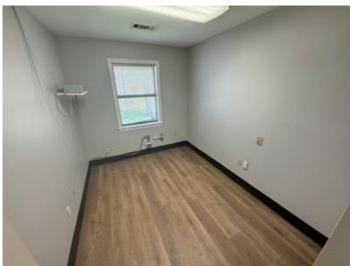

## Bolivar County Investment Property 802 East Sunflower Road Cleveland, MS 38732

Check out this recently renovated office building in Cleveland, Bolivar County, MS, if you're looking for a space to start your own business. This 1,540 sq ft building was built in 1980 and features a check-in space/lobby, two bathrooms, five office rooms, two storage rooms, and a cleaning supply room.

Located at the corner of Hwy 8 and East Sunflower Rd., it offers over 5,000 sq ft of parking space. Take advantage of the opportunity to make this office the home for you and your business.

Contact Anthony Steen today!