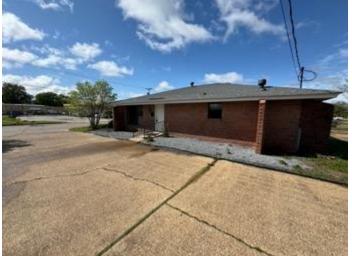

## Bolivar County Investment Property 802 East Sunflower Road Cleveland, MS 38732

Check out this recently renovated office building in Cleveland, Bolivar County, MS, if you're looking for a space to start your own business. This 1,540 sq ft building was built in 1980 and features a check-in space/lobby, two bathrooms, five office rooms, two storage rooms, and a cleaning supply room.

Located at the corner of Hwy 8 and East Sunflower Rd., it offers over 5,000 sq ft of parking space. Take advantage of the opportunity to make this office the home for you and your business.

Contact Anthony Steen today!