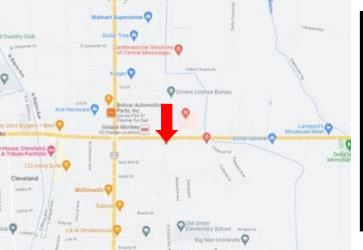

## MAPS Click for Interactive Map

Address: 802 E Sunflower Road Cleveland, MS 38732

Directions from the corner of HWY 61 and HWY 8 in Cleveland, MS: Travel East on Hwy 8 for approximately 0.3 miles. Turn right onto N. Martin Luther King Jr. After 194 feet, the office building will be on the left. Click for Google Maps