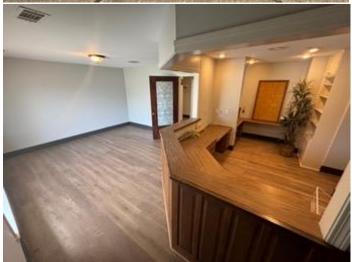

## Bolivar County Investment Property 802 East Sunflower Road Cleveland, MS 38732

Check out this recently renovated office building in Cleveland, Bolivar County, MS, if you're looking for a space to start your own business. This 1,540 sq ft building was built in 1980 and features a check-in space/lobby, two bathrooms, five office rooms, two storage rooms, and a cleaning supply room.