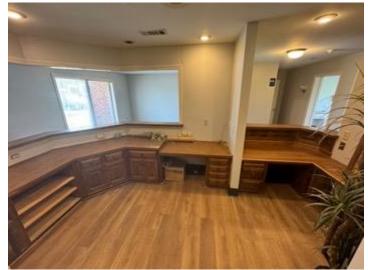

## Bolivar County Investment Property 802 East Sunflower Road Cleveland, MS 38732

Check out this recently renovated office building in Cleveland, Bolivar County, MS, if you're looking for a space to start your own business. This 1,540 sq ft building was built in 1980 and features a check-in space/lobby, two bathrooms, five office rooms, two storage rooms, and a cleaning supply room.

Located at the corner of Hwy 8 and East Sunflower Rd., it offers over 5,000 sq ft of parking space. Take advantage of the opportunity to make this office the home for you and your business.

Contact Anthony Steen today!