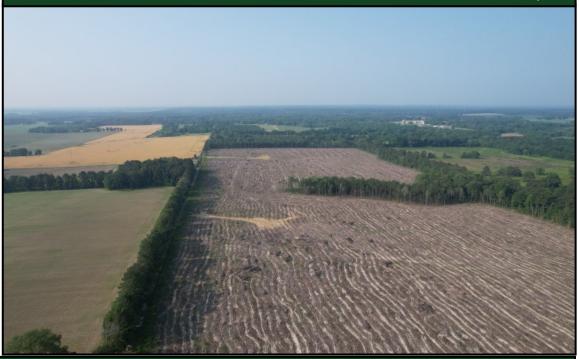

#### 117.1± ACRE RECREATIONAL INVESTMENT IN SCOTT COUNTY, MS

\$395,950

DISCOVER YOUR PERFECT COUNTRY LIVING OASIS WITH THIS EXCEPTIONAL PROPERTY IN SCOTT COUNTY, MS. THIS PROPERTY CONSISTS OF 117.1+/- ACRES AND OFFERS A UNIQUE OPPORTUNITY FOR THOSE SEEKING A PEACEFUL RETREAT. LOCATED JUST ACROSS THE RANKIN/SCOTT COUNTY LINE, WITHIN A MERE 20-MINUTE DRIVE, YOU CAN REACH THE VIBRANT COMMUNITIES OF BRANDON AND FLOWOOD. WITH WATER AND ELECTRIC UTILITIES AVAILABLE AND ABOUT 1,337FT OF PAVED ROAD FRONTAGE, CONVENIENCE IS AT YOUR DOORSTEP. THIS TRACT WAS REPLANTED WITH 112+/- ACRES OF PLANTATION PINES IN EARLY 2023. WITH ITS SPACIOUSNESS, ACCESSIBILITY, AND POTENTIAL, THIS REMARKABLE LAND PRESENTS AN EXCELLENT OPPORTUNITY TO CREATE YOUR DREAM HOMESITE. EMBRACE THE TRANQUILITY OF THE COUNTRYSIDE WHILE STILL ENJOYING THE CONVENIENCE OF NEARBY COMMUNITIES—A TRUE HAVEN FOR THOSE SEEKING A BALANCED AND FULFILLING LIFESTYLE. CALL CLAY TO SCHEDULE YOUR PRIVATE SHOWING!