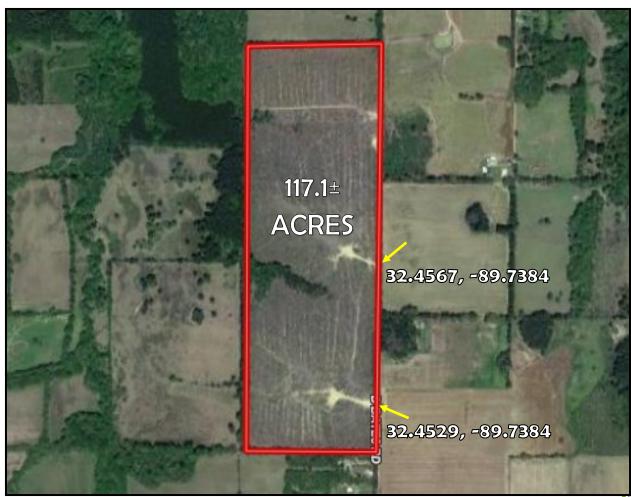

OMMUNITIES—A TRUE HAVEN FOR THOSE SEEKING A BALANCED AND FULFILLING LIFESTYLE. CALL CLAY TO SCHEDULE YOUR PRIVATE SHOWING!

DIRECTIONS FROM HWY 80 AND HWY 43 IN PELAHATCHIE MS: Travel Hwy 43 N for 9.8 miles. Turn right onto Hwy 481 and travel 4.4 miles. Turn left onto D Bates Rd. The property will be on your left. GOOGLE MAPS



### CLAY SIMMONS

Office: 601.898.2772 Cell: 601.672.6864

Clay@TomSmithHomes.com



A Real Estate Expert You Can Trust















## CLAY SIMMONS REALTOR®

Office: 601.898.2772 Cell: 601.672.6864

Clay@TomSmithHomes.com



A Real Estate Expert You Can Trust













## CLAY SIMMONS REALTOR®

Office: 601.898.2772 Cell: 601.672.6864

Clay@TomSmithHomes.com



A Real Estate Expert You Can Trust





#### **AERIAL MAP**

Click **HERE** for an Interactive Map





## CLAY SIMMONS REALTOR®

Office: 601.898.2772 Cell: 601.672.6864

Clay@TomSmithHomes.com



A Real Estate Expert You Can Trust







### **OWNERSHIP MAP**





### CLAY SIMMONS

REALTOR®

Office: 601.898.2772 Cell: 601.672.6864

Clay@TomSmithHomes.com



A Real Estate Expert You Can Trust







#### TOPO MAP





## CLAY SIMMONS REALTOR®

Office: 601.898.2772 Cell: 601.672.6864

Clay@TomSmithHomes.com



A Real Estate Expert You Can Trust





### **SOIL MAP**

Expect Mor



| SOIL CODE | SOIL DESCRIPTION                               | ACRES         | %     | CPI | NCCPI | CAP  |
|-----------|------------------------------------------------|---------------|-------|-----|-------|------|
| FaA       | Falkner silt loam, 0 to 2 percent slopes       | 85.57         | 73.06 | 0   | 63