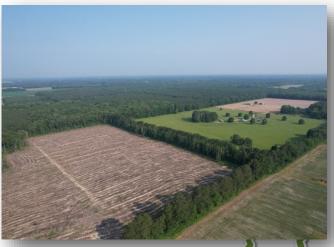

#### 117.1± ACRE RECREATIONAL INVESTMENT IN SCOTT COUNTY, MS

\$395,950

DISCOVER YOUR PERFECT COUNTRY LIVING OASIS WITH THIS EXCEPTIONAL PROPERTY IN SCOTT COUNTY, MS. THIS PROPERTY CONSISTS OF 117.1+/- ACRES AND OFFERS A UNIQUE OPPORTUNITY FOR THOSE SEEKING A PEACEFUL RETREAT. LOCATED JUST ACROSS THE RANKIN/SCOTT COUNTY LINE, WITHIN A MERE 20-MINUTE DRIVE, YOU CAN REACH THE VIBRANT COMMUNITIES OF BRANDON AND FLOWOOD. WITH WATER AND ELECTRIC UTILITIES AVAILABLE AND ABOUT 1,337FT OF PAVED ROAD FRONTAGE, CONVENIENCE IS AT YOUR DOORSTEP. THIS TRACT WAS REPLANTED WITH 112+/- ACRES OF PLANTATION PINES IN EARLY 2023. WITH ITS SPACIOUSNESS, ACCESSIBILITY, AND POTENTIAL, THIS REMARKABLE LAND PRESENTS AN EXCELLENT OPPORTUNITY TO CREATE YOUR DREAM HOMESITE. EMBRACE THE TRANQUILITY OF THE COUNTRYSIDE WHILE STILL ENJOYING THE CONVENIENCE OF NEARBY COMMUNITIES—A TRUE HAVEN FOR THOSE SEEKING A BALANCED AND FULFILLING LIFESTYLE. CALL CLAY TO SCHEDULE YOUR PRIVATE SHOWING!