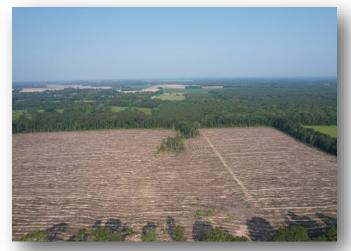

#### 117.1± ACRE RECREATIONAL INVESTMENT IN SCOTT COUNTY, MS

\$395,950

DISCOVER YOUR PERFECT COUNTRY LIVING OASIS WITH THIS EXCEPTIONAL PROPERTY IN SCOTT COUNTY, MS. THIS PROPERTY CONSISTS OF 117.1+/- ACRES AND OFFERS A UNIQUE OPPORTUNITY FOR THOSE SEEKING A PEACEFUL RETREAT. LOCATED JUST ACROSS THE RANKIN/SCOTT COUNTY LINE, WITHIN A MERE 20-MINUTE DRIVE, YOU CAN REACH THE VIBRANT COMMUNITIES OF BRANDON AND FLOWOOD. WITH WATER AND ELECTRIC UTILITIES AVAILABLE AND ABOUT 1,337FT OF PAVED ROAD FRONTAGE, CONVENIENCE IS AT YOUR DOORSTEP. THIS TRACT WAS REPLANTED WITH 112+/- ACRES OF PLANTATION PINES IN EARLY 2023. WITH ITS SPACIOUSNESS, ACCESSIBILITY, AND POTENTIAL, THIS REMARKABLE LAND PRESENTS AN EXCELLENT OPPORTUNITY TO CREATE YOUR DREAM HOMESITE. EMBRACE THE TRANQUILITY OF THE COUNTRYSIDE WHILE STILL ENJOYING THE CONVENIENCE OF NEARBY COMMUNITIES—A TRUE HAVEN FOR THOSE SEEKING A BALANCED AND FULFILLING LIFESTYLE. CALL CLAY TO SCHEDULE YOUR PRIVATE SHOWING!