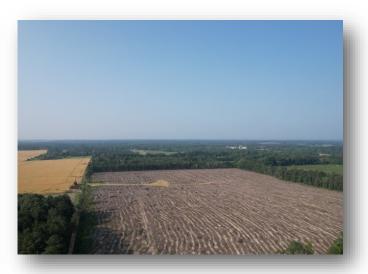

#### 117.1± ACRE RECREATIONAL INVESTMENT IN SCOTT COUNTY, MS

\$395,950

DISCOVER YOUR PERFECT COUNTRY LIVING OASIS WITH THIS EXCEPTIONAL PROPERTY IN SCOTT COUNTY, MS. THIS PROPERTY CONSISTS OF 117.1+/- ACRES AND OFFERS A UNIQUE OPPORTUNITY FOR THOSE SEEKING A PEACEFUL RETREAT. LOCATED JUST ACROSS THE RANKIN/SCOTT COUNTY LINE, WITHIN A MERE 20-MINUTE DRIVE, YOU CAN REACH THE VIBRANT COMMUNITIES OF BRANDON AND FLOWOOD. WITH WATER AND ELECTRIC UTILITIES AVAILABLE AND ABOUT 1,337FT OF PAVED ROAD FRONTAGE, CONVENIENCE IS AT YOUR DOORSTEP. THIS TRACT WAS REPLANTED WITH 112+/- ACRES OF PLANTATION PINES IN EARLY 2023. WITH ITS SPACIOUSNESS, ACCESSIBILITY, AND POTENTIAL, THIS REMARKABLE LAND PRESENTS AN EXCELLENT OPPORTUNITY TO CREATE YOUR DREAM HOMESITE. EMBRACE THE TRANQUILITY OF THE COUNTRYSIDE WHILE STILL ENJOYING THE CONVENIENCE OF NEARBY COMMUNITIES—A TRUE HAVEN FOR THOSE SEEKING A BALANCED AND FULFILLING LIFESTYLE. CALL CLAY TO SCHEDULE YOUR PRIVATE SHOWING!