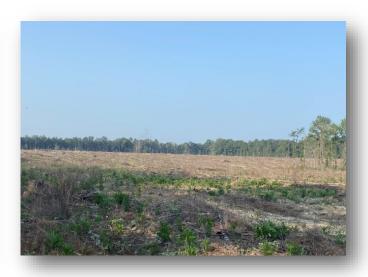

#### 117.1± ACRE RECREATIONAL INVESTMENT IN SCOTT COUNTY, MS

\$395,950

DISCOVER YOUR PERFECT COUNTRY LIVING OASIS WITH THIS EXCEPTIONAL PROPERTY IN SCOTT COUNTY, MS. THIS PROPERTY CONSISTS OF 117.1+/- ACRES AND OFFERS A UNIQUE OPPORTUNITY FOR THOSE SEEKING A PEACEFUL RETREAT. LOCATED JUST ACROSS THE RANKIN/SCOTT COUNTY LINE, WITHIN A MERE 20-MINUTE DRIVE, YOU CAN REACH THE VIBRANT COMMUNITIES OF BRANDON AND FLOWOOD. WITH WATER AND ELECTRIC UTILITIES AVAILABLE AND ABOUT 1,337FT OF PAVED ROAD FRONTAGE, CONVENIENCE IS AT YOUR DOORSTEP. THIS TRACT WAS REPLANTED WITH 112+/- ACRES OF PLANTATION PINES IN EARLY 2023. WITH ITS SPACIOUSNESS, ACCESSIBILITY, AND POTENTIAL, THIS REMARKABLE LAND PRESENTS AN EXCELLENT OPPORTUNITY TO CREATE YOUR DREAM HOMESITE. EMBRACE THE TRANQUILITY OF THE COUNTRYSIDE WHILE STILL ENJOYING THE CONVENIENCE OF NEARBY COMMUNITIES—A TRUE HAVEN FOR THOSE SEEKING A BALANCED AND FULFILLING LIFESTYLE. CALL CLAY TO SCHEDULE YOUR PRIVATE SHOWING!