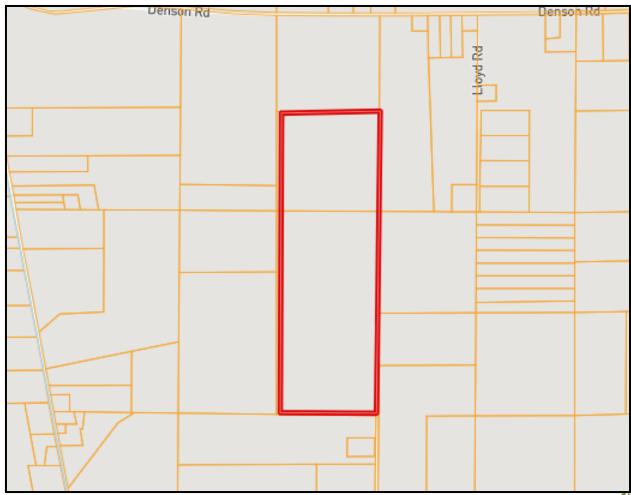

ELAHATCHIE MS: Travel Hwy 43 N for 9.8 miles. Turn right onto Hwy 481 and travel 4.4 miles. Turn left onto D Bates Rd. The property will be on your left. GOOGLE MAPS



### CLAY SIMMONS

Office: 601.898.2772 Cell: 601.672.6864

Clay@TomSmithHomes.com



A Real Estate Expert You Can Trust















## CLAY SIMMONS REALTOR®

Office: 601.898.2772 Cell: 601.672.6864

Clay@TomSmithHomes.com



A Real Estate Expert You Can Trust













## CLAY SIMMONS REALTOR®

Office: 601.898.2772 Cell: 601.672.6864

Clay@TomSmithHomes.com



A Real Estate Expert You Can Trust





#### **AERIAL MAP**

Click **HERE** for an Interactive Map





## CLAY SIMMONS REALTOR®

Office: 601.898.2772 Cell: 601.672.6864

Clay@TomSmithHomes.com



A Real Estate Expert You Can Trust







### **OWNERSHIP MAP**





### CLAY SIMMONS

REALTOR®

Office: 601.898.2772 Cell: 601.672.6864

Clay@TomSmithHomes.com



A Real Estate Expert You Can Trust







#### TOPO MAP





## CLAY SIMMONS REALTOR®

Office: 601.898.2772 Cell: 601.672.6864

Clay@TomSmithHomes.com



A Real Estate Expert You Can Trust





### **SOIL MAP**

Expect Mor



| SOIL CODE | SOIL DESCRIPTION                               | ACRES         | %     | CPI | NCCPI | CAP  |
|-----------|------------------------------------------------|---------------|-------|-----|-------|------|
| FaA       | Falkner silt loam, 0 to 2 percent slopes       | 85.57         | 73.06 | 0   | 63    | 2w   |
| КрВ       | Kipling silty clay loam, 2 to 5 percent slopes | 15.84         | 13.52 | 0   | 72    | 3e   |
| FaB       | Falkner silt loam, 2 to 5 per