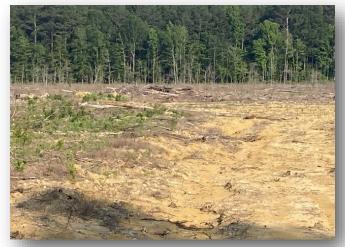

#### 117.1± ACRE RECREATIONAL INVESTMENT IN SCOTT COUNTY, MS

\$395,950

DISCOVER YOUR PERFECT COUNTRY LIVING OASIS WITH THIS EXCEPTIONAL PROPERTY IN SCOTT COUNTY, MS. THIS PROPERTY CONSISTS OF 117.1+/- ACRES AND OFFERS A UNIQUE OPPORTUNITY FOR THOSE SEEKING A PEACEFUL RETREAT. LOCATED JUST ACROSS THE RANKIN/SCOTT COUNTY LINE, WITHIN A MERE 20-MINUTE DRIVE, YOU CAN REACH THE VIBRANT COMMUNITIES OF BRANDON AND FLOWOOD. WITH WATER AND ELECTRIC UTILITIES AVAILABLE AND ABOUT 1,337FT OF PAVED ROAD FRONTAGE, CONVENIENCE IS AT YOUR DOORSTEP. THIS TRACT WAS REPLANTED WITH 112+/- ACRES OF PLANTATION PINES IN EARLY 2023. WITH ITS SPACIOUSNESS, ACCESSIBILITY, AND POTENTIAL, THIS REMARKABLE LAND PRESENTS AN EXCELLENT OPPORTUNITY TO CREATE YOUR DREAM HOMESITE. EMBRACE THE TRANQUILITY OF THE COUNTRYSIDE WHILE STILL ENJOYING THE CONVENIENCE OF NEARBY COMMUNITIES—A TRUE HAVEN FOR THOSE SEEKING A BALANCED AND FULFILLING LIFESTYLE. CALL CLAY TO SCHEDULE YOUR PRIVATE SHOWING!