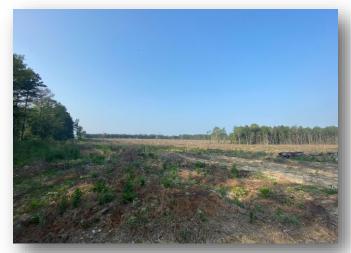

#### 117.1± ACRE RECREATIONAL INVESTMENT IN SCOTT COUNTY, MS

\$395,950

DISCOVER YOUR PERFECT COUNTRY LIVING OASIS WITH THIS EXCEPTIONAL PROPERTY IN SCOTT COUNTY, MS. THIS PROPERTY CONSISTS OF 117.1+/- ACRES AND OFFERS A UNIQUE OPPORTUNITY FOR THOSE SEEKING A PEACEFUL RETREAT. LOCATED JUST ACROSS THE RANKIN/SCOTT COUNTY LINE, WITHIN A MERE 20-MINUTE DRIVE, YOU CAN REACH THE VIBRANT COMMUNITIES OF BRANDON AND FLOWOOD. WITH WATER AND ELECTRIC UTILITIES AVAILABLE AND ABOUT 1,337FT OF PAVED ROAD FRONTAGE, CONVENIENCE IS AT YOUR DOORSTEP. THIS TRACT WAS REPLANTED WITH 112+/- ACRES OF PLANTATION PINES IN EARLY 2023. WITH ITS SPACIOUSNESS, ACCESSIBILITY, AND POTENTIAL, THIS REMARKABLE LAND PRESENTS AN EXCELLENT OPPORTUNITY TO CREATE YOUR DREAM HOMESITE. EMBRACE THE TRANQUILITY OF THE COUNTRYSIDE WHILE STILL ENJOYING THE CONVENIENCE OF NEARBY COMMUNITIES—A TRUE HAVEN FOR THOSE SEEKING A BALANCED AND FULFILLING LIFESTYLE. CALL CLAY TO SCHEDULE YOUR PRIVATE SHOWING!