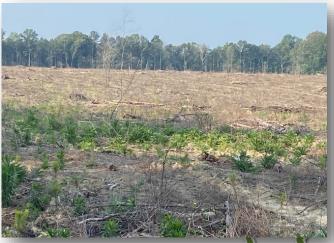

#### 117.1± ACRE RECREATIONAL INVESTMENT IN SCOTT COUNTY, MS

\$395,950

DISCOVER YOUR PERFECT COUNTRY LIVING OASIS WITH THIS EXCEPTIONAL PROPERTY IN SCOTT COUNTY, MS. THIS PROPERTY CONSISTS OF 117.1+/- ACRES AND OFFERS A UNIQUE OPPORTUNITY FOR THOSE SEEKING A PEACEFUL RETREAT. LOCATED JUST ACROSS THE RANKIN/SCOTT COUNTY LINE, WITHIN A MERE 20-MINUTE DRIVE, YOU CAN REACH THE VIBRANT COMMUNITIES OF BRANDON AND FLOWOOD. WITH WATER AND ELECTRIC UTILITIES AVAILABLE AND ABOUT 1,337FT OF PAVED ROAD FRONTAGE, CONVENIENCE IS AT YOUR DOORSTEP. THIS TRACT WAS REPLANTED WITH 112+/- ACRES OF PLANTATION PINES IN EARLY 2023. WITH ITS SPACIOUSNESS, ACCESSIBILITY, AND POTENTIAL, THIS REMARKABLE LAND PRESENTS AN EXCELLENT OPPORTUNITY TO CREATE YOUR DREAM HOMESITE. EMBRACE THE TRANQUILITY OF THE COUNTRYSIDE WHILE STILL ENJOYING THE CONVENIENCE OF NEARBY COMMUNITIES—A TRUE HAVEN FOR THOSE SEEKING A BALANCED AND FULFILLING LIFESTYLE. CALL CLAY TO SCHEDULE YOUR PRIVATE SHOWING!