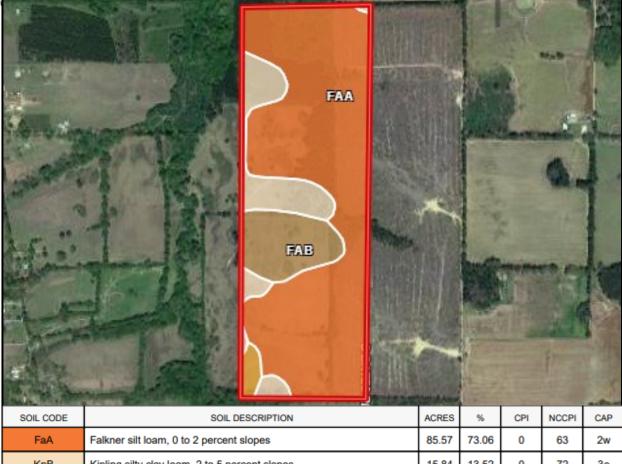

### **SOIL MAP**

Expect Mor

| SOIL CODE | SOIL DESCRIPTION                               | ACRES         | %     | CPI | NCCPI | CAP  |
|-----------|------------------------------------------------|---------------|-------|-----|-------|------|
| FaA       | Falkner silt loam, 0 to 2 percent slopes       | 85.57         | 73.06 | 0   | 63    | 2w   |
| КрВ       | Kipling silty clay loam, 2 to 5 percent slopes | 15.84         | 13.52 | 0   | 72    | 3e   |
| FaB       | Falkner silt loam, 2 to 5 percent slopes       | 13.52         | 11.54 | 0   | 60    | 3e   |
| LuA       | Louin silty clay, 0 to 2 percent slopes        | 2.2           | 1.88  | 0   | 51    | 3w   |
| TOTALS    |                                                | 117.1<br>3(*) | 100%  |     | 63.65 | 2.27 |