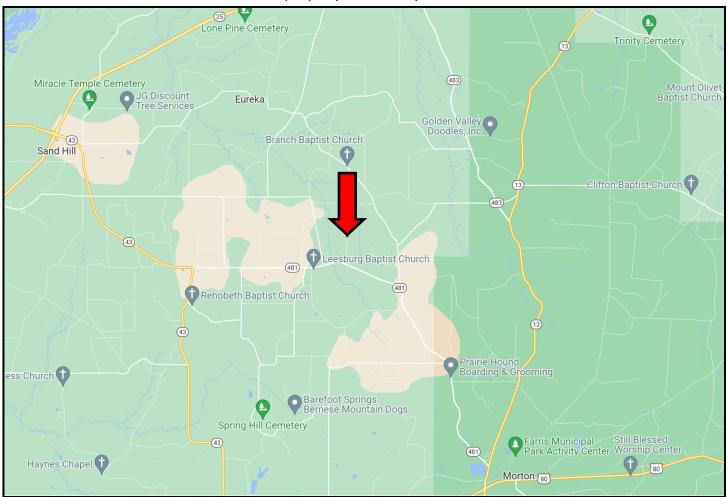

DIRECTIONS FROM HWY 80 AND HWY 43 IN PELAHATCHIE MS: Travel Hwy 43 N for 9.8 miles. Turn right onto Hwy 481 and travel 4.4 miles. Turn left onto D Bates Rd. The property will be on your left. GOOGLE MAPS

#### DIRECTIONAL MAP

DIRECTIONS FROM HWY 80 AND HWY 43 IN PELAHATCHIE MS: Travel Hwy 43 N for 9.8 miles. Turn right onto Hwy 481 and travel 4.4 miles. Turn left onto D Bates Rd. The property will be on your left. GOOGLE MAPS LINK