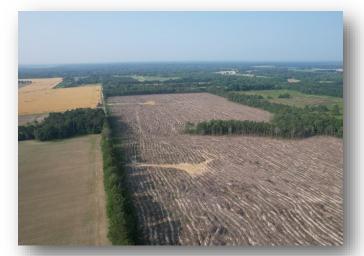

#### 117.1± ACRE RECREATIONAL INVESTMENT IN SCOTT COUNTY, MS

\$395,950

DISCOVER YOUR PERFECT COUNTRY LIVING OASIS WITH THIS EXCEPTIONAL PROPERTY IN SCOTT COUNTY, MS. THIS PROPERTY CONSISTS OF 117.1+/- ACRES AND OFFERS A UNIQUE OPPORTUNITY FOR THOSE SEEKING A PEACEFUL RETREAT. LOCATED JUST ACROSS THE RANKIN/SCOTT COUNTY LINE, WITHIN A MERE 20-MINUTE DRIVE, YOU CAN REACH THE VIBRANT COMMUNITIES OF BRANDON AND FLOWOOD. WITH WATER AND ELECTRIC UTILITIES AVAILABLE AND ABOUT 1,337FT OF PAVED ROAD FRONTAGE, CONVENIENCE IS AT YOUR DOORSTEP. THIS TRACT WAS REPLANTED WITH 112+/- ACRES OF PLANTATION PINES IN EARLY 2023. WITH ITS SPACIOUSNESS, ACCESSIBILITY, AND POTENTIAL, THIS REMARKABLE LAND PRESENTS AN EXCELLENT OPPORTUNITY TO CREATE YOUR DREAM HOMESITE. EMBRACE THE TRANQUILITY OF THE COUNTRYSIDE WHILE STILL ENJOYING THE CONVENIENCE OF NEARBY COMMUNITIES—A TRUE HAVEN FOR THOSE SEEKING A BALANCED AND FULFILLING LIFESTYLE. CALL CLAY TO SCHEDULE YOUR PRIVATE SHOWING!