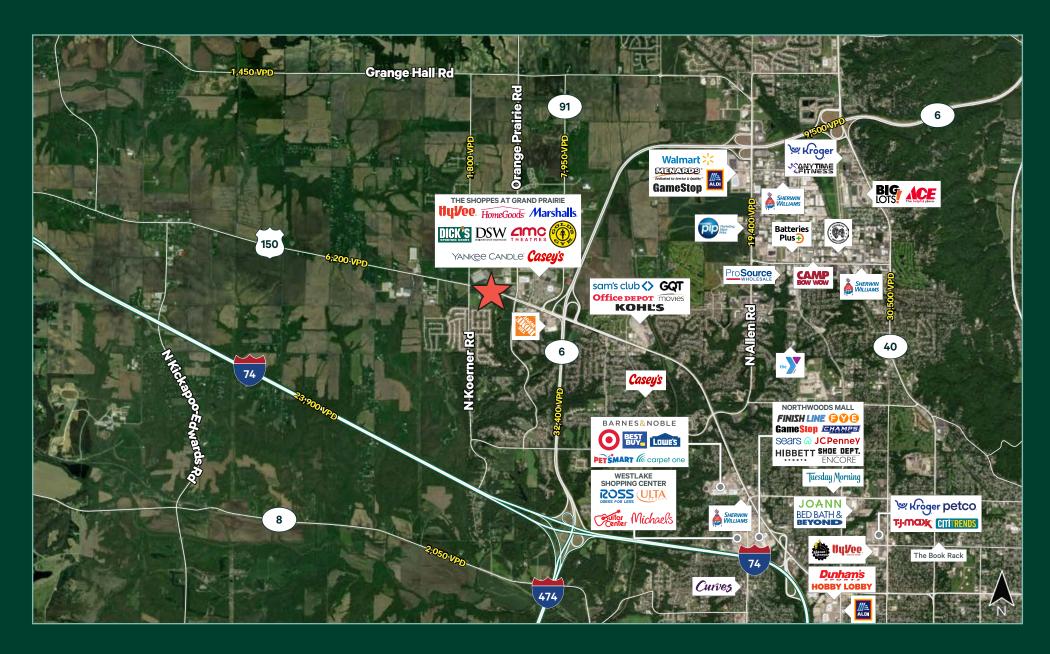

#### Site Aerial

 $\pm 92$ 

Click for Video of Property

### For Sale ±92 Acres - Divisible

- + C-2 zoning North parcel, R-1 & R-Cluster South parcel
- + Foreign Trade Zone #114 incentives
- + Strategically situated directly across the street from The Shoppes at Grand Prairie, a modern outdoor lifestyle center anchored by Dick's Sporting Goods, At Home, Marshall's and HomeGoods.
- + Approximately 1 mile west of the Route 6 / I-74 full interchange
- + Dunlap School District 323, a National Blue Ribbon award winner
- + Signalized Intersection

- + Multi-family and senior-housing opportunity
- + Traffic Counts: 21,200 vehicles per day on U.S. Route 150 18,000 vehicles per day on IL Route 6
- + PIN Numbers: 13-10-200-030, 13-10-426-001, 13-10-478-005
- + Asking: \$5 sq. ft. for Commercial property \$1 sq. ft. for multi-family/residential property
- + Please call for additional Information