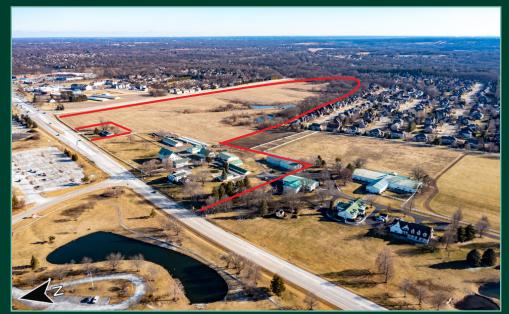

Trade Zone #114 incentives
- + Strategically situated directly across the street from The Shoppes at Grand Prairie, a modern outdoor lifestyle center anchored by Dick's Sporting Goods, At Home, Marshall's and HomeGoods.
- + Approximately 1 mile west of the Route 6 / I-74 full interchange
- + Dunlap School District 323, a National Blue Ribbon award winner
- + Signalized Intersection

- + Multi-family and senior-housing opportunity
- + Traffic Counts: 21,200 vehicles per day on U.S. Route 150 18,000 vehicles per day on IL Route 6
- + PIN Numbers: 13-10-200-030, 13-10-426-001, 13-10-478-005
- + Asking: \$5 sq. ft. for Commercial property \$1 sq. ft. for multi-family/residential property
- + Please call for additional Information

#### Site Aerial



 $\pm 92$ 

Click for Video of Property





















# Top Employers















































## Demographic Snapshot

|                          | 1 MILE    | 3 MILES   | 5 MILES   |
|--------------------------|-----------|-----------|-----------|
| Population               | 380       | 6,796     | 22,150    |
| Households               | 146       | 2,720     | 9,199     |
| Average Household Income | \$158,638 | \$164,040 | \$135,814 |
| Average Housing Value    | \$378,361 | \$390,607 | \$309,419 |

## Floodplains / Wetlands







## **Contact Us**

#### **Dave Erickson**

Senior Associate +1 630 573 1280 david.erickson@cbre.com

#### Matt Ishikawa

Senior Vice President +1 630 573 7068 matt.ishikawa@cbre.com

© 2022 CBRE, Inc. All rights reserved. This information has been obtained from sources