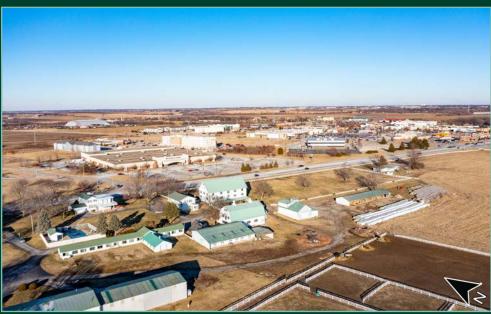

e Zone #114 incentives
- + Strategically situated directly across the street from The Shoppes at Grand Prairie, a modern outdoor lifestyle center anchored by Dick's Sporting Goods, At Home, Marshall's and HomeGoods.
- + Approximately 1 mile west of the Route 6 / I-74 full interchange
- + Dunlap School District 323, a National Blue Ribbon award winner
- + Signalized Intersection

- + Multi-family and senior-housing opportunity
- + Traffic Counts: 21,200 vehicles per day on U.S. Route 150 18,000 vehicles per day on IL Route 6
- + PIN Numbers: 13-10-200-030, 13-10-426-001, 13-10-478-005
- + Asking: \$5 sq. ft. for Commercial property \$1 sq. ft. for multi-family/residential property
- + Please call for additional Information

#### Site Aerial



 $\pm 92$ 

Click for Video of Property





















# Top Employers















































## Demographic Snapshot

|                          | 1 MILE    | 3 MILES   | 5 MILES   |
|--------------------------|-----------|-----------|-----------|
| Population               | 380       | 6,796     | 22,150    |
| Households               | 146       | 2,720     | 9,199     |
| Average Household Income | \$158,638 | \$164,040 | \$135,814 |
| Average Housing Value    | \$378,361 | \$390,607 | \$309,419 |

## Floodplains / Wetlands







## **Contact Us**

#### **Dave Erickson**

Senior Associate +1 630 573 1280 david.erickson@cbre.com

#### Matt Ishikawa

Senior Vice President +1 630 573 7068 matt.ishikawa@cbre.com

© 2022 CBRE, Inc. All rights reserved. This information has been obtained from sources beli