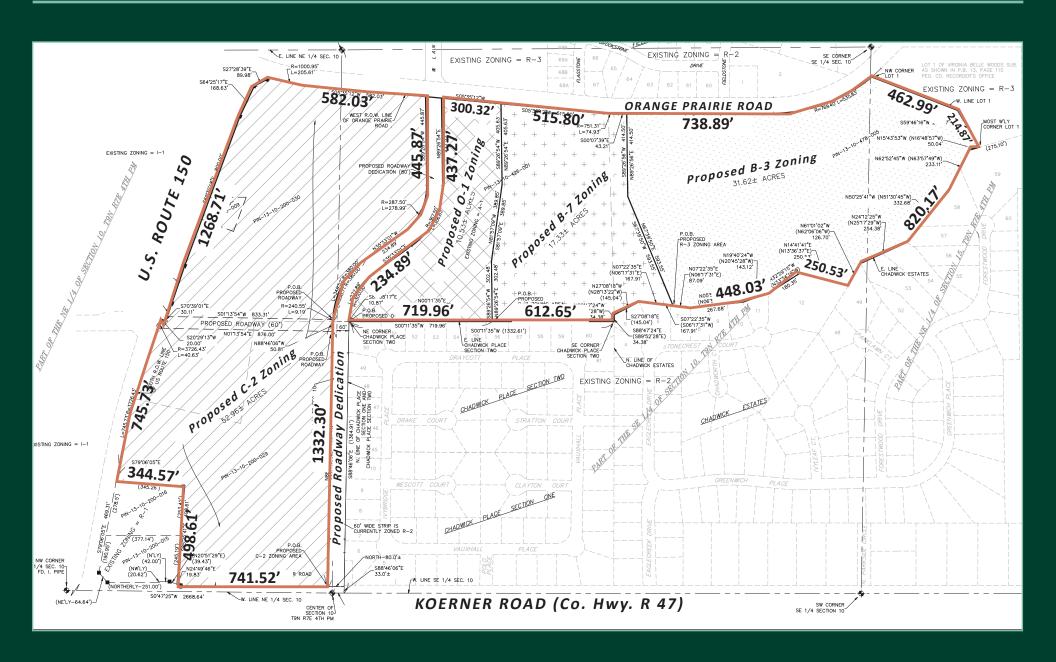

### For Sale ±92 Acres - Divisible

- + C-2 zoning North parcel, R-1 & R-Cluster South parcel
- + Foreign Trade Zone #114 incentives
- + Strategically situated directly across the street from The Shoppes at Grand Prairie, a modern outdoor lifestyle center anchored by Dick's Sporting Goods, At Home, Marshall's and HomeGoods.
- + Approximately 1 mile west of the Route 6 / I-74 full interchange
- + Dunlap School District 323, a National Blue Ribbon award winner
- + Signalized Intersection

- + Multi-family and senior-housing opportunity
- + Traffic Counts: 21,200 vehicles per day on U.S. Route 150 18,000 vehicles per day on IL Route 6
- + PIN Numbers: 13-10-200-030, 13-10-426-001, 13-10-478-005
- + Asking: \$5 sq. ft. for Commercial property \$1 sq. ft. for multi-family/residential property
- + Please call for additional Information

#### Site Aerial

 $\pm 92$ 

Click for Video of Property