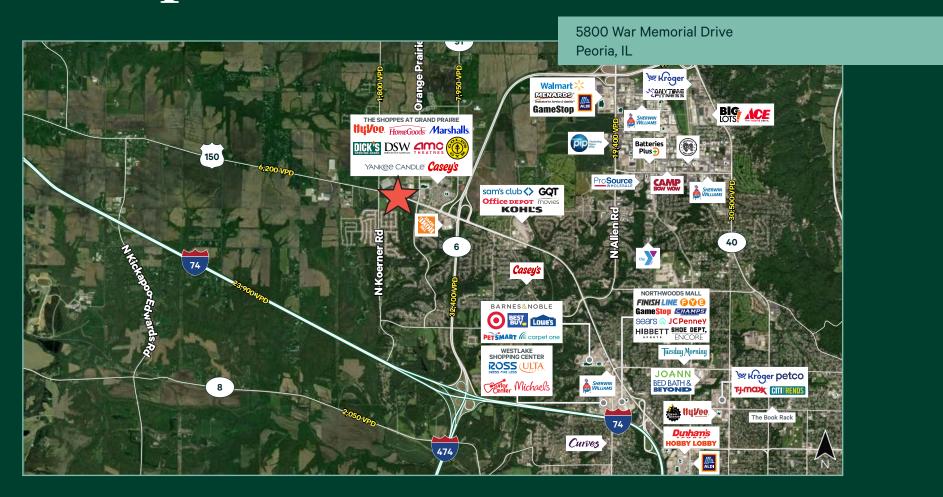

### For Sale ±92 Acres - Divisible

- + C-2 zoning North parcel, R-1 & R-Cluster South parcel
- + Foreign Trade Zone #114 incentives
- + Strategically situated directly across the street from The Shoppes at Grand Prairie, a modern outdoor lifestyle center anchored by Dick's Sporting Goods, At Home, Marshall's and HomeGoods.
- + Approximately 1 mile west of the Route 6 / I-74 full interchange
- + Dunlap School District 323, a National Blue Ribbon award winner
- + Signalized Intersection

- + Multi-family and senior-housing opportunity
- + Traffic Counts: 21,200 vehicles per day on U.S. Route 150 18,000 vehicles per day on IL Route 6
- + PIN Numbers: 13-10-200-030, 13-10-426-001, 13-10-478-005
- + Asking: \$5 sq. ft. for Commercial property \$1 sq. ft. for multi-family/residential property
- + Please call for additional Information