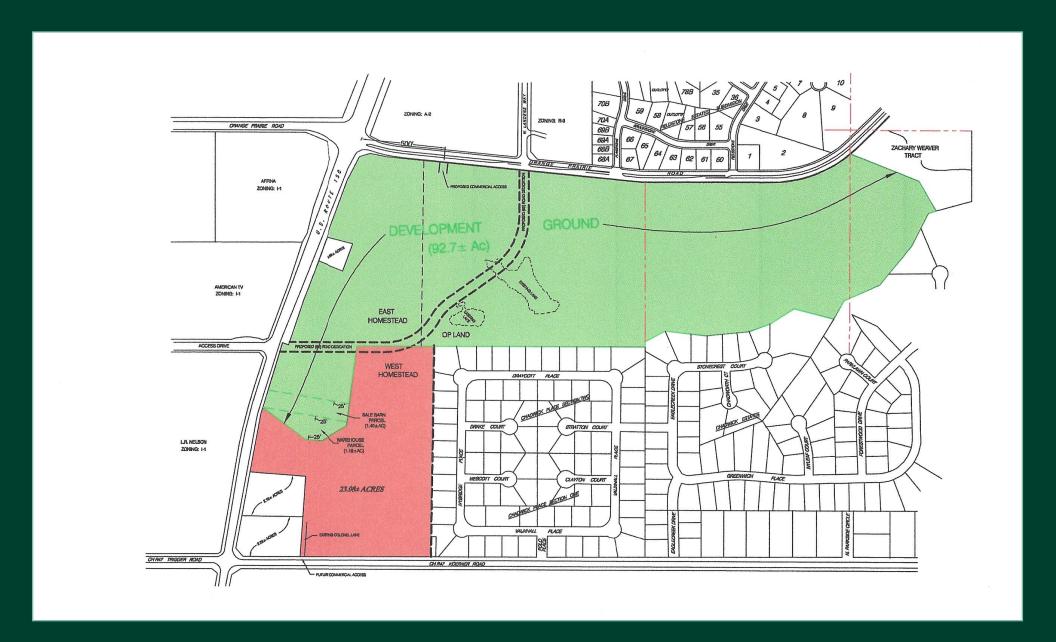

### For Sale ±92 Acres - Divisible

- + C-2 zoning North parcel, R-1 & R-Cluster South parcel
- + Foreign Trade Zone #114 incentives
- + Strategically situated directly across the street from The Shoppes at Grand Prairie, a modern outdoor lifestyle center anchored by Dick's Sporting Goods, At Home, Marshall's and HomeGoods.
- + Approximately 1 mile west of the Route 6 / I-74 full interchange
- + Dunlap School District 323, a National Blue Ribbon award winner
- + Signalized Intersection

- + Multi-family and senior-housing opportunity
- + Traffic Counts: 21,200 vehicles per day on U.S. Route 150 18,000 vehicles per day on IL Route 6
- + PIN Numbers: 13-10-200-030, 13-10-426-001, 13-10-478-005
- + Asking: \$5 sq. ft. for Commercial property \$1 sq. ft. for multi-family/residential property
- + Please call for additional Information

#### Site Aerial

 $\pm 92$ 

Click for Video of Property