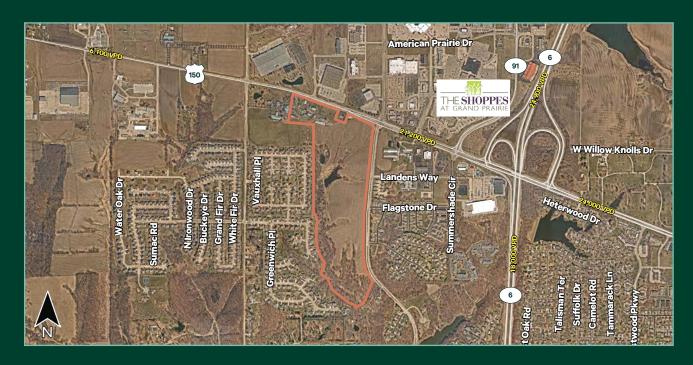

el, R-1 & R-Cluster South parcel
- + Foreign Trade Zone #114 incentives
- + Strategically situated directly across the street from The Shoppes at Grand Prairie, a modern outdoor lifestyle center anchored by Dick's Sporting Goods, At Home, Marshall's and HomeGoods.
- + Approximately 1 mile west of the Route 6 / I-74 full interchange
- + Dunlap School District 323, a National Blue Ribbon award winner
- + Signalized Intersection

- + Multi-family and senior-housing opportunity
- + Traffic Counts: 21,200 vehicles per day on U.S. Route 150 18,000 vehicles per day on IL Route 6
- + PIN Numbers: 13-10-200-030, 13-10-426-001, 13-10-478-005
- + Asking: \$5 sq. ft. for Commercial property \$1 sq. ft. for multi-family/residential property
- + Please call for additional Information

#### Site Aerial



 $\pm 92$ 

Click for Video of Property





















# Top Employers















































## Demographic Snapshot

|                          | 1 MILE    | 3 MILES   | 5 MILES   |
|--------------------------|-----------|-----------|-----------|
| Population               | 380       | 6,796     | 22,150    |
| Households               | 146       | 2,720     | 9,199     |
| Average Household Income | \$158,638 | \$164,040 | \$135,814 |
| Average Housing Value    | \$378,361 | \$390,607 | \$309,419 |

## Floodplains / Wetlands







## **Contact Us**

#### **Dave Erickson**

Senior Associate +1 630 573 1280 david.erickson@cbre.com

#### Matt Ishikawa

Senior Vice President +1 630 573 7068 matt.ishikawa@cbre.com

© 2022 CBRE, Inc. All rights reserved. Thi