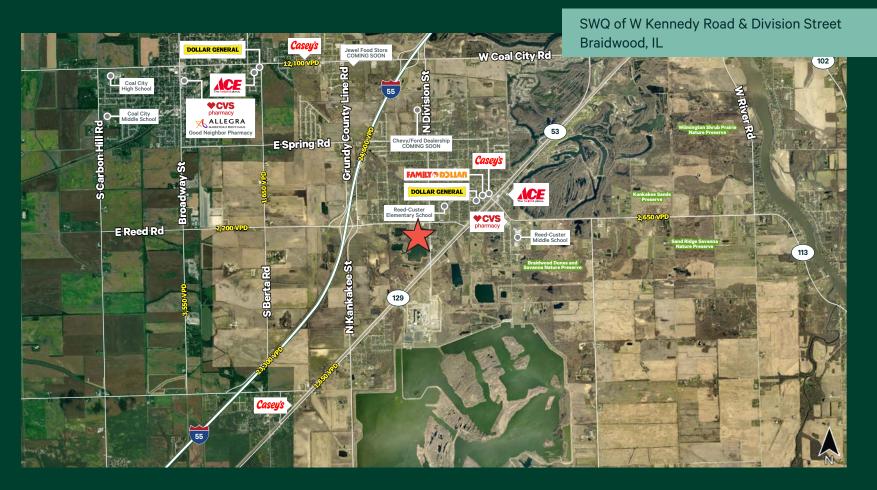

#### Site Aerial

±100 <sub>Acres</sub>

\$900,000 Asking Price

SWQ of W Kennedy Road & Division Street