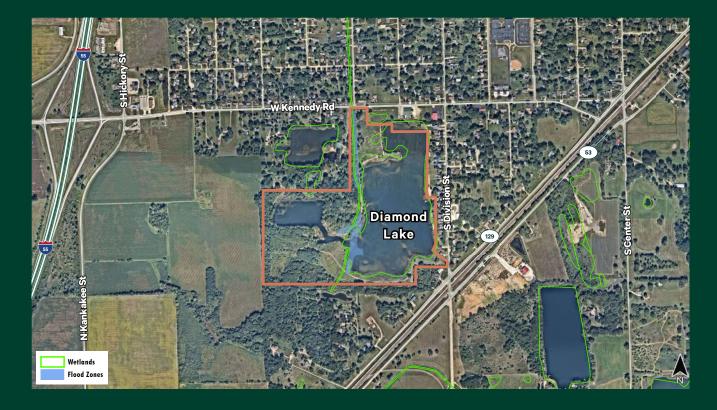

rict 255U

Braidwood, IL

- + PIN Number: 02-24-18-200-021
- + Taxes: \$10,156
- + Asking Price : \$900,000
- + Please call for additional Information

#### Site Aerial



±100 <sub>Acres</sub>

\$900,000 Asking Price

SWQ of W Kennedy Road & Division Street



## **Conceptual Plan**



CBRE









## Demographic Snapshot

SWQ of W Kennedy Road & Division Street Braidwood, IL

|                          | 1 MILE    | 3 MILES   | 5 MILES   |
|--------------------------|-----------|-----------|-----------|
| Population               | 3,798     | 10,359    | 19,692    |
| Households               | 1,451     | 4,071     | 7,834     |
| Average Household Income | \$93,626  | \$92,535  | \$95,717  |
| Average Housing Value    | \$242,130 | \$241,650 | \$255,945 |

## Floodplains / Wetlands







### **Contact Us**

#### **Dave Erickson**

Senior Associate +1 630 573 1280 david.erickson@cbre.com Tony Gange

Executive Vice President +1 630 573 7030 tony.gange@cbre.com

© 2023 CBRE, Inc. All rights reserved. This information has been obtained from sources believed reliable, but has not been verified for accuracy or completeness. You should conduct a careful, independent investigation of the property and verify all information. Any reliance on this information is solely at your own risk. CBRE and the CBRE logo are service marks of CBRE, Inc. All other marks displayed on this document are the property of their respective owners, and the use of such logos does not imply any affiliation with or endorsement of CBRE. Photos herein are the property of their respective owners. Use of t