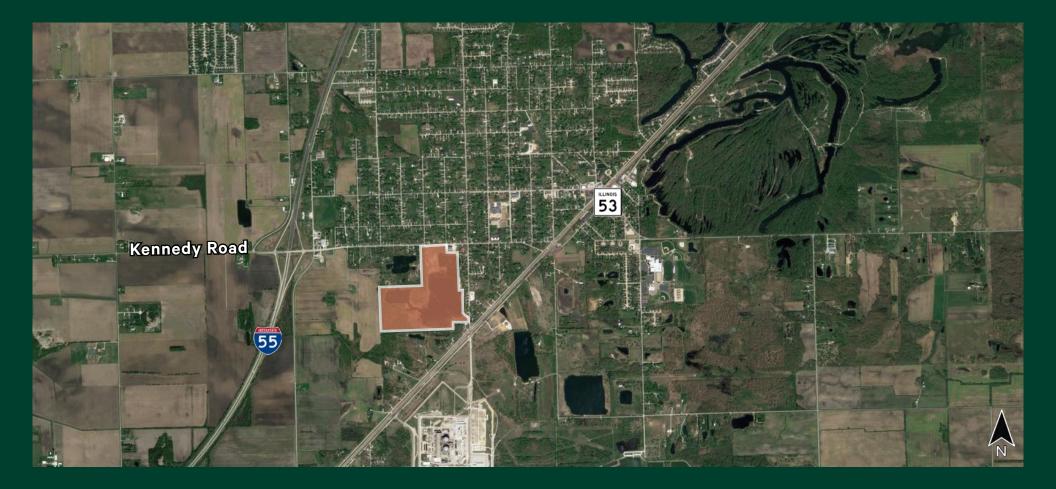

#### Site Aerial

±100 <sub>Acres</sub>

\$900,000 Asking Price

SWQ of W Kennedy Road & Division Street