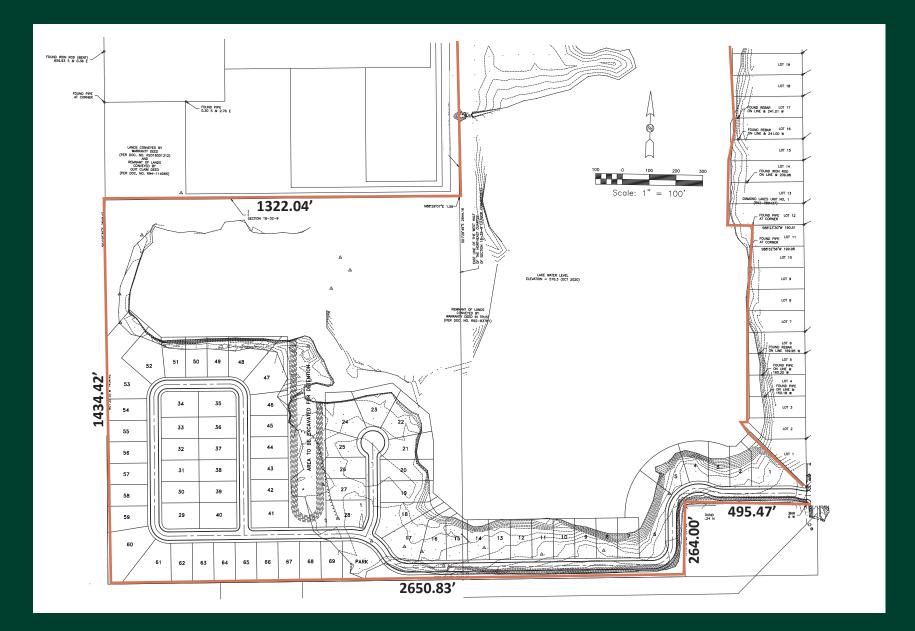

home sites on Diamond Lake, a 60 acre spring-fed private lake with 40 wooded acres for hunting
- + Farm Land located in Reed Township, ideal for Recreational Enthusiast
- + Located in the Braidwood TIF District #3
- + Just east of the I-55 / Kennedy full interchange
- + With I-55 in close proximity, Chicago Midway Airport is approximately 53 miles while O'Hare International Airport is approximately 61 miles
- + All utilities to site

- + Low Will County Taxes
- + Within Reed Custer Community Unit School District 255U

Braidwood, IL

- + PIN Number: 02-24-18-200-021
- + Taxes: \$10,156
- + Asking Price : \$900,000
- + Please call for additional Information

#### Site Aerial



±100 <sub>Acres</sub>

\$900,000 Asking Price

SWQ of W Kennedy Road & Division Street



## **Conceptual Plan**



CBRE









## Demographic Snapshot

SWQ of W Kennedy Road & Division Street Braidwood, IL

|                          | 1 MILE    | 3 MILES   | 5 MILES   |
|--------------------------|-----------|-----------|-----------|
| Population               | 3,798     | 10,359    | 19,692    |
| Households               | 1,451     | 4,071     | 7,834     |
| Average Household Income | \$93,626  | \$92,535  | \$95,717  |
| Average Housing Value    | \$242,130 | \$241,650 | \$255,945 |

## Floodplains / Wetlands







### **Contact Us**

#### **Dave Erickson**

Senior Associate +1 630 573 1280 david.erickson@cbre.com Tony Gange

Executive Vice President +1 630 573 7030 tony.gange@cbre.com

© 2023 CBRE, Inc. All rights reserved. This information has been obtained from sources believed reliable,