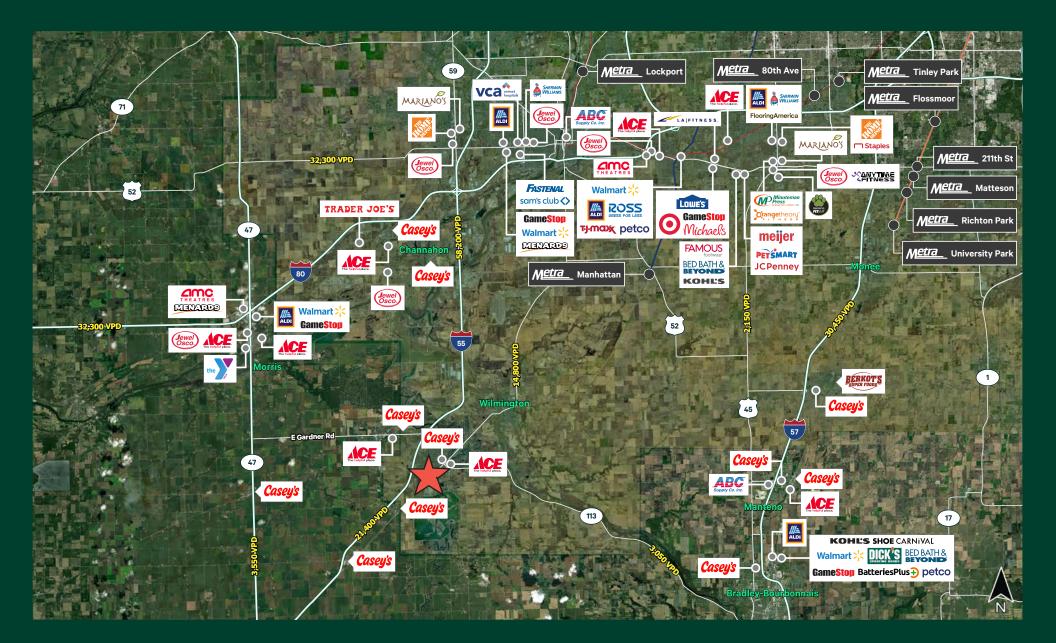

Land For Sale

# Spectacular 60 Acre Lake +40 Acres of Land

#### **Build Your Vacation Home**

- + Up to 53 home sites on Diamond Lake, a 60 acre spring-fed private lake with 40 wooded acres for hunting
- + Farm Land located in Reed Township, ideal for Recreational Enthusiast
- + Located in the Braidwood TIF District #3
- + Just east of the I-55 / Kennedy full interchange
- + With I-55 in close proximity, Chicago Midway Airport is approximately 53 miles while O'Hare International Airport is approximately 61 miles
- + All utilities to site

- + Low Will County Taxes
- + Within Reed Custer Community Unit School District 255U

Braidwood, IL

- + PIN Number: 02-24-18-200-021
- + Taxes: \$10,156
- + Asking Price : \$900,000
- + Please call for additional Information