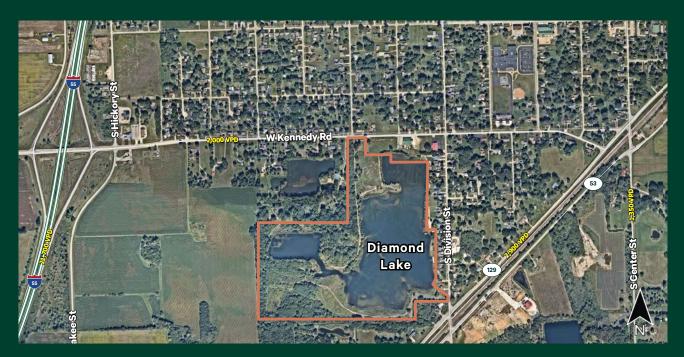

#### Site Aerial

±100 <sub>Acres</sub>

\$900,000 Asking Price

SWQ of W Kennedy Road & Division Street