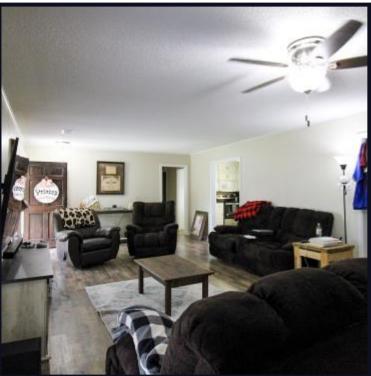

## **Beautiful Sunflower County Home**

2 Pine Circle Indianola, MS 38751

Home Sweet Home! Take a gander at your new 1,548± sq. ft., three bedroom, one-and-a-half bath home in Sunflower County, MS! You will notice the cozy and spacious living room area with a fireplace as you enter. A new dishwasher and oven will be included in the home purchase. The house is situated on a 0.26± acre lot, and the backyard offers plenty of space for kids to roam safely.
Electricity is wired to the shop out back and will provide additional storage to keep your equipment out of the elements. The home is within Indianola, MS, city limits and roughly 25 miles west of Greenwood. Power is provided through Entergy, while water is through Indianola. If you've been searching for a great family home, call Kadero Edley today to schedule your private showing.