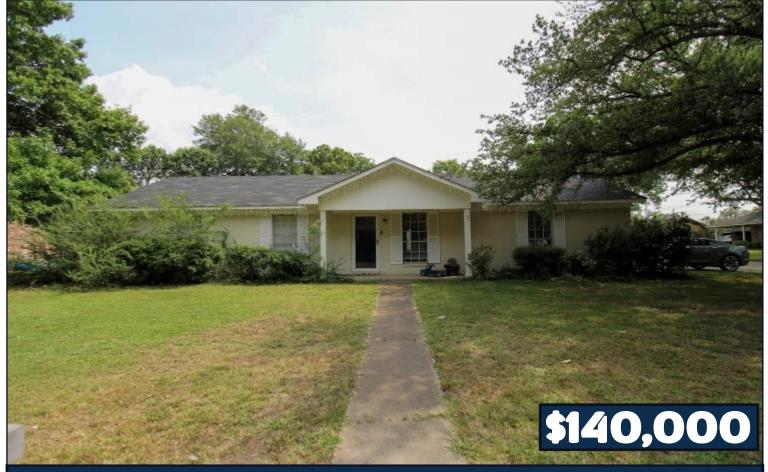

## **Beautiful Sunflower County Home**

2 Pine Circle Indianola, MS 38751

Home Sweet Home! Take a gander at your new 1,548± sq. ft., three bedroom, one-and-a-half bath home in Sunflower County, MS! You will notice the cozy and spacious living room area with a fireplace as you enter. A new dishwasher and oven will be included in the home purchase. The house is situated on a 0.26± acre lot, and the backyard offers plenty of space for kids to roam safely.
Electricity is wired to the shop out back and will provide additional storage to keep your equipment out of the elements. The home is within Indianola, MS, city limits and roughly 25 miles west of Greenwood. Power is provided through Entergy, while water is through Indianola. If you've been searching for a great family home, call Kadero Edley today to schedule your private showing.