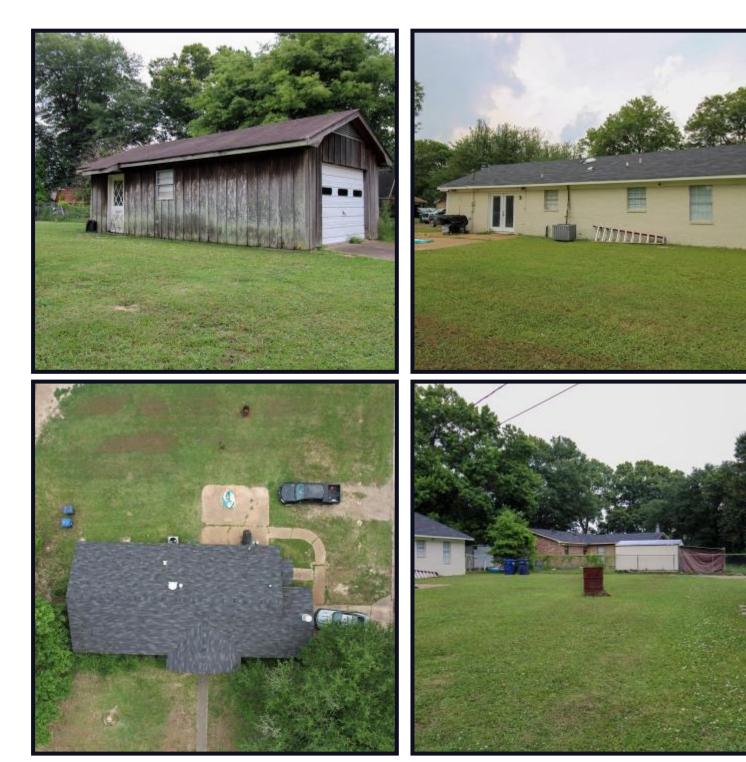

## **Beautiful Sunflower County Home**

2 Pine Circle Indianola, MS 38751

Home Sweet Home! Take a gander at your new 1,548± sq. ft., three bedroom, one-and-a-half bath home in Sunflower County, MS! You will notice the cozy and spacious living room area with a fireplace as you enter. A new dishwasher and oven will be included in the home purchase. The house is situated on a 0.26± acre lot, and the backyard offers plenty of space for kids to roam safely.
Electricity is wired to the shop out back and will provide additional storage to keep your equipment out of the elements. The home is within Indianola, MS, city limits and roughly 25 miles west of Greenwood. Power is provided through Entergy, while water is through Indianola. If you've been searching for a great family home, call Kadero Edley today to schedule your private showing.