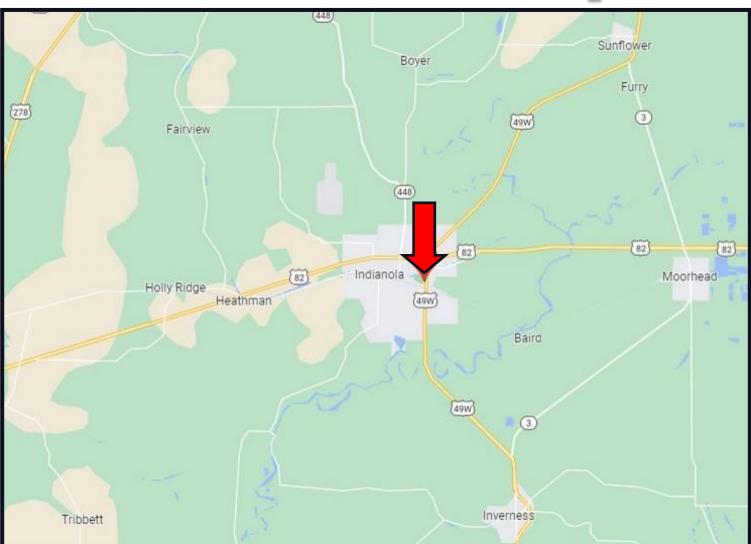

# **Directional Map**

Directions from HWY 82 and HWY 49 in Greenwood, MS: Travel east on HWY 82 toward Indianola, MS for 25.1 miles. Turn left onto Martin Luther King Dr for 0.5 miles. Turn right onto Sledge St. for 0.1 miles. Turn left onto Baird Ave for 0.1 miles. Turn left onto Pine Circle. The home will be on your right. Google Maps Link