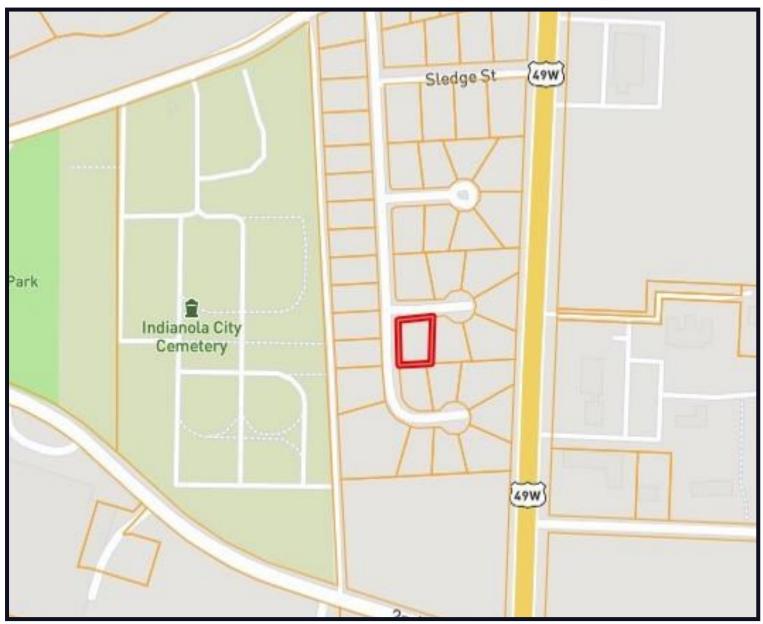

# **Directional Map**

Directions from HWY 82 and HWY 49 in Greenwood, MS: Travel east on HWY 82 toward Indianola, MS for 25.1 miles. Turn left onto Martin Luther King Dr for 0.5 miles. Turn right onto Sledge St. for 0.1 miles. Turn left onto Baird Ave for 0.1 miles. Turn left onto Pine Circle. The home will be on your right. Google Maps Link