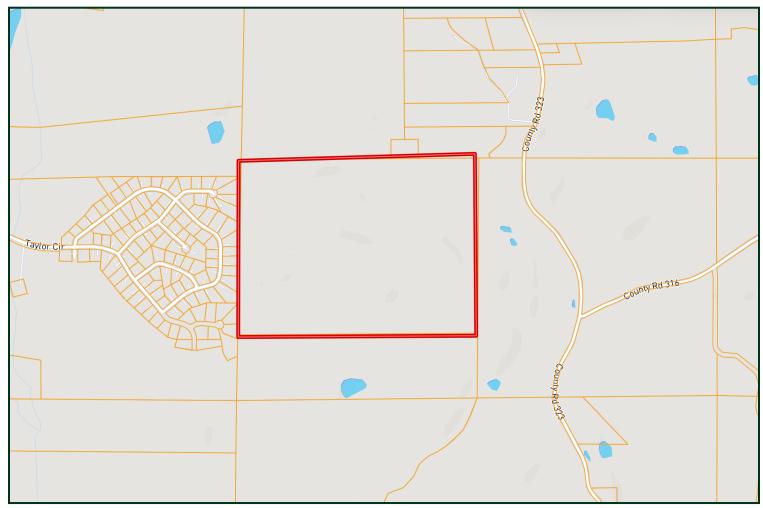

## Directional Map

From Hwy 6 and Old Taylor Rd. in Oxford, MS: Travel Old Taylor Rd for 2.7 miles. Turn left onto CR 323 and travel 2.1 miles. Turn right onto CR 3073 the entrance to the property will be on your left. GOOGLE MAP LINK