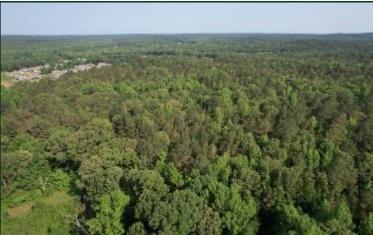

### 120.2± Acre Recreational Investment Tract in Lafayette County, MS

\$638,650

Discover a rare opportunity to own land primed for investment and development in beautiful Oxford, MS. This Lafayette County tract comprises 120.2± acres and features a clear-cut timber reserve ripe for the taking. Located just 6.1 miles from the prestigious Ole Miss University and positioned behind the highly desired Taylor Green Subdivision, this is the perfect location for developers looking to design a beautiful neighborhood. This sought-after location offers endless potential to homeowners seeking exceptional living standards. This investment opportunity boasts a prime positioning, being strategically located close to the famous Taylor Grocery Restaurant, providing easy access to unique dining experiences. Moreover, excellent access to infrastructure networks, including water and gas, makes this opportunity a golden chance for anyone looking for a quality investment. With so much to offer, this land provides an unmatched opportunity to own a prime piece of real estate in one of Oxford's most desirable neighborhoods. Act now, and secure your investment with this excellent opportunity today!

## Aerial Map