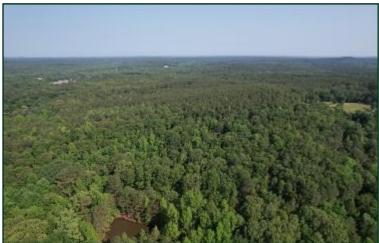

### 120.2± Acre Recreational Investment Tract in Lafayette County, MS

\$638,650

Discover a rare opportunity to own land primed for investment and development in beautiful Oxford, MS. This Lafayette County tract comprises 120.2± acres and features a clear-cut timber reserve ripe for the taking. Located just 6.1 miles from the prestigious Ole Miss University and positioned behind the highly desired Taylor Green Subdivision, this is the perfect location for developers looking to design a beautiful neighborhood. This sought-after location offers endless potential to homeowners seeking exceptional living standards. This investment opportunity boasts a prime positioning, being strategically located close to the famous Taylor Grocery Restaurant, providing easy access to unique dining experiences. Moreover, excellent access to infrastructure networks, including water and gas, makes this opportunity a golden chance for anyone looking for a quality investment. With so much to offer, this land provides an unmatched opportunity to own a prime piece of real estate in one of Oxford's most desirable neighborhoods. Act now, and secure your investment with this excellent opportunity today!

## Aerial Map