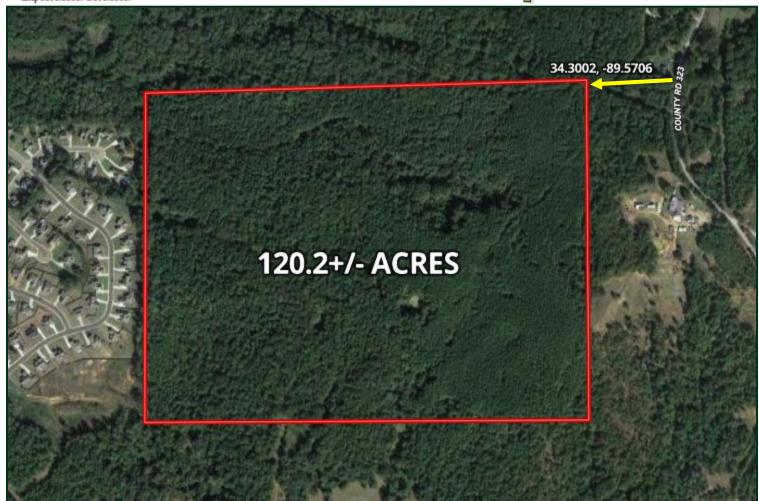

# Ownership Map

### 120.2± Acre Recreational Investment Tract in Lafayette County, MS

\$638,650

Discover a rare opportunity to own land primed for investment and development in beautiful Oxford, MS. This Lafayette County tract comprises 120.2± acres and features a clear-cut timber reserve ripe for the taking. Located just 6.1 miles from the prestigious Ole Miss University and positioned behind the highly desired Taylor Green Subdivision, this is the perfect location for developers looking to design a beautiful neighborhood. This sought-after location offers endless potential to homeowners seeking exceptional living standards. This investment opportunity boasts a prime positioning, being strategically located close to the famous Taylor Grocery Restaurant, providing easy access to unique dining experiences. Moreover, excellent access to infrastructure networks, including water and gas, makes this opportunity a golden chance for anyone looking for a quality investment. With so much to offer, this land provides an unmatched opportunity to own a prime piece of real estate in one of Oxford's most desirable neighborhoods. Act now, and secure your investment with this excellent opportunity today!