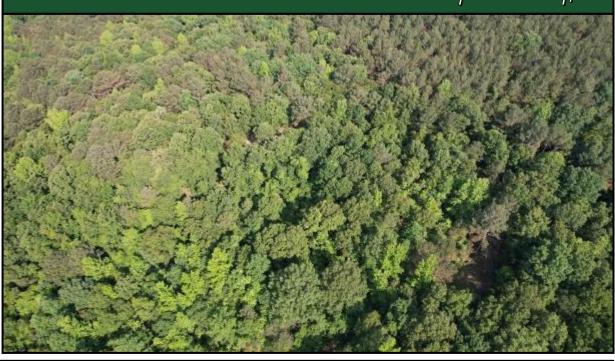

### 120.2± Acre Recreational Investment Tract in Lafayette County, MS

\$638,650

Discover a rare opportunity to own land primed for investment and development in beautiful Oxford, MS. This Lafayette County tract comprises 120.2± acres and features a clear-cut timber reserve ripe for the taking. Located just 6.1 miles from the prestigious Ole Miss University and positioned behind the highly desired Taylor Green Subdivision, this is the perfect location for developers looking to design a beautiful neighborhood. This sought-after location offers endless potential to homeowners seeking exceptional living standards. This investment opportunity boasts a prime positioning, being strategically located close to the famous Taylor Grocery Restaurant, providing easy access to unique dining experiences. Moreover, excellent access to infrastructure networks, including water and gas, makes this opportunity a golden chance for anyone looking for a quality investment. With so much to offer, this land provides an unmatched opportunity to own a prime piece of real estate in one of Oxford's most desirable neighborhoods. Act now, and secure your investment with this excellent opportunity today!