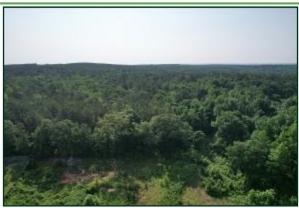

### 120.2± Acre Recreational Investment Tract in Lafayette County, MS

\$638,650

Discover a rare opportunity to own land primed for investment and development in beautiful Oxford, MS. This Lafayette County tract comprises 120.2± acres and features a clear-cut timber reserve ripe for the taking. Located just 6.1 miles from the prestigious Ole Miss University and positioned behind the highly desired Taylor Green Subdivision, this is the perfect location for developers looking to design a beautiful neighborhood. This sought-after location offers endless potential to homeowners seeking exceptional living standards. This investment opportunity boasts a prime positioning, being strategically located close to the famous Taylor Grocery Restaurant, providing easy access to unique dining experiences. Moreover, excellent access to infrastructure networks, including water and gas, makes this opportunity a golden chance for anyone looking for a quality investment. With so much to offer, this land provides an unmatched opportunity to own a prime piece of real estate in one of Oxford's most desirable neighborhoods. Act now, and secure your investment with this excellent opportunity today!