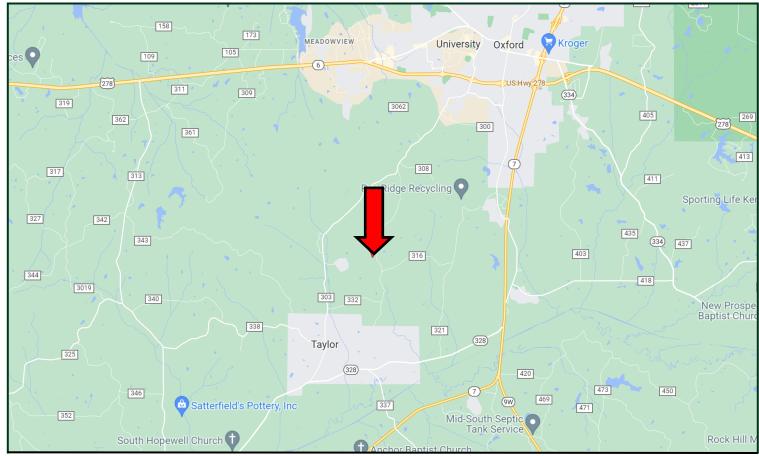

## Directional Map

From Hwy 6 and Old Taylor Rd. in Oxford, MS: Travel Old Taylor Rd for 2.7 miles. Turn left onto CR 323 and travel 2.1 miles. Turn right onto CR 3073 the entrance to the property will be on your left. GOOGLE MAP LINK