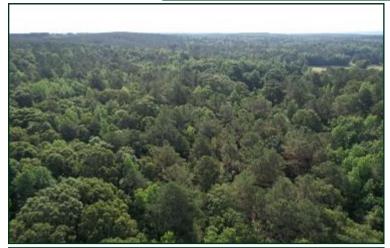

### 120.2± Acre Recreational Investment Tract in Lafayette County, MS

\$638,650

Discover a rare opportunity to own land primed for investment and development in beautiful Oxford, MS. This Lafayette County tract comprises 120.2± acres and features a clear-cut timber reserve ripe for the taking. Located just 6.1 miles from the prestigious Ole Miss University and positioned behind the highly desired Taylor Green Subdivision, this is the perfect location for developers looking to design a beautiful neighborhood. This sought-after location offers endless potential to homeowners seeking exceptional living standards. This investment opportunity boasts a prime positioning, being strategically located close to the famous Taylor Grocery Restaurant, providing easy access to unique dining experiences. Moreover, excellent access to infrastructure networks, including water and gas, makes this opportunity a golden chance for anyone looking for a quality investment. With so much to offer, this land provides an unmatched opportunity to own a prime piece of real estate in one of Oxford's most desirable neighborhoods. Act now, and secure your investment with this excellent opportunity today!