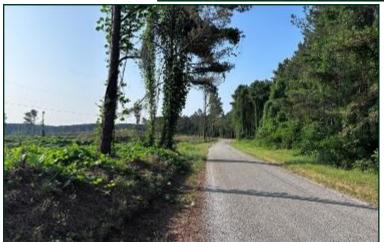

### 125.4± Acre Recreational Investment Tract in Lafayette County, MS

\$575,400

Are you searching for a profitable investment opportunity in Lafayette County, MS? Look no further than this impressive 125.4± acre parcel of land just outside Oxford, Mississippi. Located just 7.9 miles from Vaught-Hemingway Stadium, this prime property is the perfect canvas for investors and developers seeking to make the most of its exceptional location. This land has ample recreational potential, offering hiking trails, horseback riding, and outstanding hunting opportunities. It is an ideal prospect for those with a vision. With utilities readily available, real estate developers will also find it an attractive investment. This investment opportunity is a must-have, with a partial timber reserve. Discover more by contacting David today!