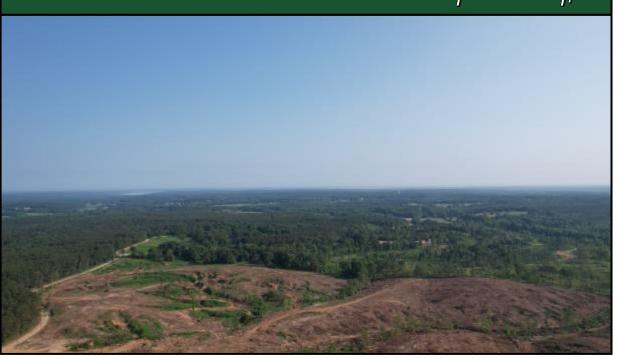

### 125.4± Acre Recreational Investment Tract in Lafayette County, MS

\$575,400

Are you searching for a profitable investment opportunity in Lafayette County, MS? Look no further than this impressive 125.4± acre parcel of land just outside Oxford, Mississippi. Located just 7.9 miles from Vaught-Hemingway Stadium, this prime property is the perfect canvas for investors and developers seeking to make the most of its exceptional location. This land has ample recreational potential, offering hiking trails, horseback riding, and outstanding hunting opportunities. It is an ideal prospect for those with a vision. With utilities readily available, real estate developers will also find it an attractive investment. This investment opportunity is a must-have, with a partial timber reserve. Discover more by contacting David today!