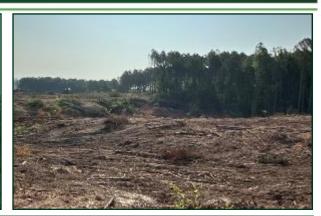

### 125.4± Acre Recreational Investment Tract in Lafayette County, MS

\$575,400

Are you searching for a profitable investment opportunity in Lafayette County, MS? Look no further than this impressive 125.4± acre parcel of land just outside Oxford, Mississippi. Located just 7.9 miles from Vaught-Hemingway Stadium, this prime property is the perfect canvas for investors and developers seeking to make the most of its exceptional location. This land has ample recreational potential, offering hiking trails, horseback riding, and outstanding hunting opportunities. It is an ideal prospect for those with a vision. With utilities readily available, real estate developers will also find it an attractive investment. This investment opportunity is a must-have, with a partial timber reserve. Discover more by contacting David today!