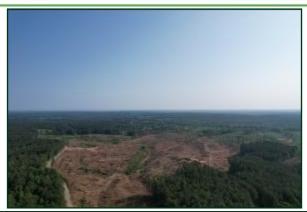

### 125.4± Acre Recreational Investment Tract in Lafayette County, MS

\$575,400

Are you searching for a profitable investment opportunity in Lafayette County, MS? Look no further than this impressive 125.4± acre parcel of land just outside Oxford, Mississippi. Located just 7.9 miles from Vaught-Hemingway Stadium, this prime property is the perfect canvas for investors and developers seeking to make the most of its exceptional location. This land has ample recreational potential, offering hiking trails, horseback riding, and outstanding hunting opportunities. It is an ideal prospect for those with a vision. With utilities readily available, real estate developers will also find it an attractive investment. This investment opportunity is a must-have, with a partial timber reserve. Discover more by contacting David today!