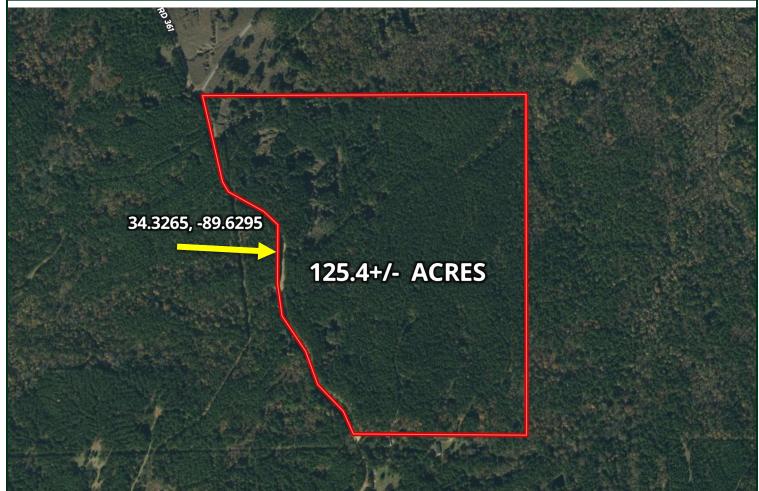

# Aerial Map

### 125.4± Acre Recreational Investment Tract in Lafayette County, MS

\$575,400

Are you searching for a profitable investment opportunity in Lafayette County, MS? Look no further than this impressive 125.4± acre parcel of land just outside Oxford, Mississippi. Located just 7.9 miles from Vaught-Hemingway Stadium, this prime property is the perfect canvas for investors and developers seeking to make the most of its exceptional location. This land has ample recreational potential, offering hiking trails, horseback riding, and outstanding hunting opportunities. It is an ideal prospect for those with a vision. With utilities readily available, real estate developers will also find it an attractive investment. This investment opportunity is a must-have, with a partial timber reserve. Discover more by contacting David today!