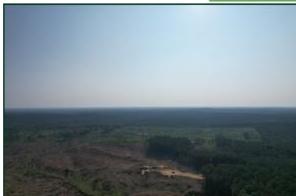

### 125.4± Acre Recreational Investment Tract in Lafayette County, MS

\$575,400

Are you searching for a profitable investment opportunity in Lafayette County, MS? Look no further than this impressive 125.4± acre parcel of land just outside Oxford, Mississippi. Located just 7.9 miles from Vaught-Hemingway Stadium, this prime property is the perfect canvas for investors and developers seeking to make the most of its exceptional location. This land has ample recreational potential, offering hiking trails, horseback riding, and outstanding hunting opportunities. It is an ideal prospect for those with a vision. With utilities readily available, real estate developers will also find it an attractive investment. This investment opportunity is a must-have, with a partial timber reserve. Discover more by contacting David today!