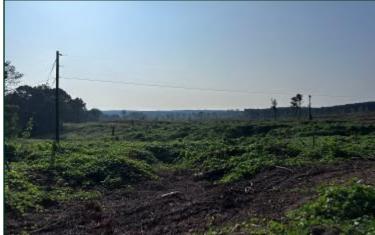

### 125.4± Acre Recreational Investment Tract in Lafayette County, MS

\$575,400

Are you searching for a profitable investment opportunity in Lafayette County, MS? Look no further than this impressive 125.4± acre parcel of land just outside Oxford, Mississippi. Located just 7.9 miles from Vaught-Hemingway Stadium, this prime property is the perfect canvas for investors and developers seeking to make the most of its exceptional location. This land has ample recreational potential, offering hiking trails, horseback riding, and outstanding hunting opportunities. It is an ideal prospect for those with a vision. With utilities readily available, real estate developers will also find it an attractive investment. This investment opportunity is a must-have, with a partial timber reserve. Discover more by contacting David today!