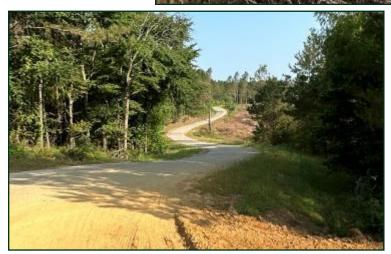

<u>From Hwy 6 and Jackson Avenue in Oxford, MS</u>: Travel Hwy 6 West for 2.7 miles. Turn left onto CR 309. After 2.7 miles, the property will be on your left. GOOGLE MAP LINK

# Directional Map

From Hwy 6 and Jackson Avenue in Oxford, MS: Travel Hwy 6 West for 2.7 miles. Turn left onto CR 309. After 2.7 miles, the property will be on your left. GOOGLE MAP LINK