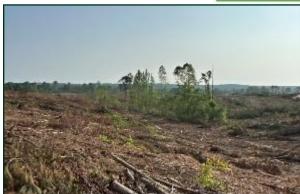

### 125.4± Acre Recreational Investment Tract in Lafayette County, MS

\$575,400

Are you searching for a profitable investment opportunity in Lafayette County, MS? Look no further than this impressive 125.4± acre parcel of land just outside Oxford, Mississippi. Located just 7.9 miles from Vaught-Hemingway Stadium, this prime property is the perfect canvas for investors and developers seeking to make the most of its exceptional location. This land has ample recreational potential, offering hiking trails, horseback riding, and outstanding hunting opportunities. It is an ideal prospect for those with a vision. With utilities readily available, real estate developers will also find it an attractive investment. This investment opportunity is a must-have, with a partial timber reserve. Discover more by contacting David today!