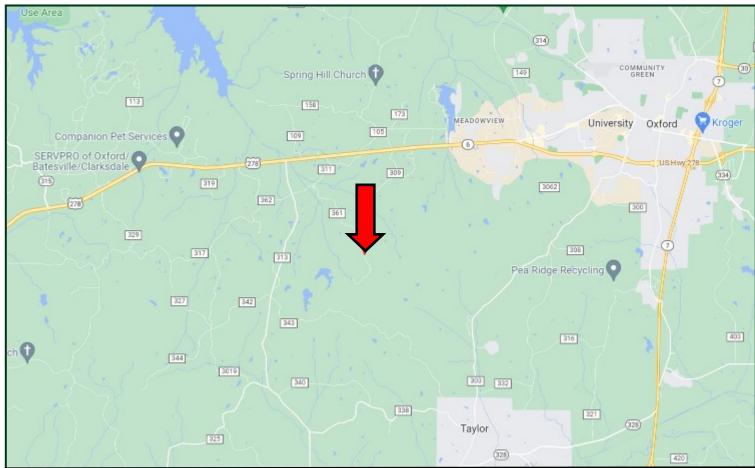

# Directional Map

From Hwy 6 and Jackson Avenue in Oxford, MS: Travel Hwy 6 West for 2.7 miles. Turn left onto CR 309. After 2.7 miles, the property will be on your left. GOOGLE MAP LINK

<u>From Hwy 6 and Jackson Avenue in Oxford, MS</u>: Travel Hwy 6 West for 2.7 miles. Turn left onto CR 309. After 2.7 miles, the property will be on your left. GOOGLE MAP LINK