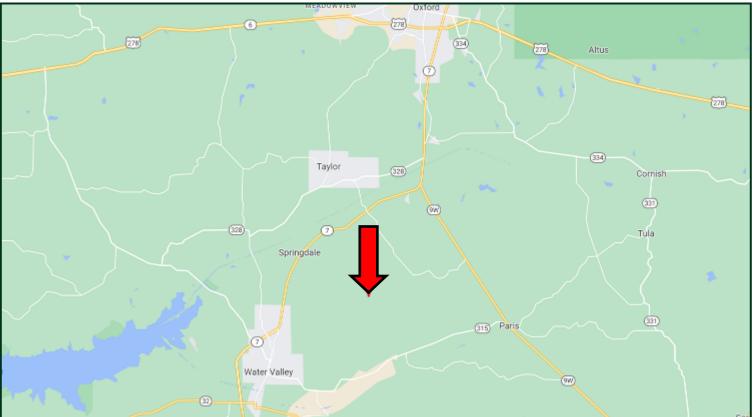

<u>From the intersection of Hwy 7 and Hwy 9 in Oxford, MS</u>: Travel Hwy 7 for 3.5 miles. Turn left onto CR 373 and travel 1.4 miles. Turn right onto CR 376 and travel .6 miles. Turn left onto CR 376. After 1.3 miles, the entrance to the property will be on your left. <u>GOOGLE MAP LINK</u>

# **Directional Map**

From the intersection of Hwy 7 and Hwy 9 in Oxford, MS: Travel Hwy 7 for 3.5 miles. Turn left onto CR 373 and travel 1.4 miles. Turn right onto CR 376 and travel .6 miles. Turn left onto CR 376. After 1.3 miles, the entrance to the property will be on your left. GOOGLE MAP LINK