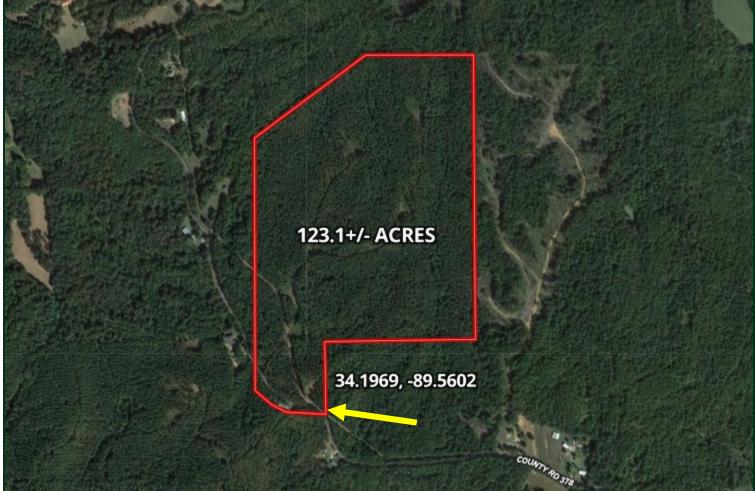

Welcome to an unparalleled opportunity to own a prime piece of real estate in one of the most sought-after locations in Lafayette County, MS. This 123.1-acre lot offers a clean slate to create whatever your heart desires, featuring no timber, giving you the freedom to bring your dream to life. This property is ideal for recreational hunting or as a home site, with ample space to create your secluded haven surrounded by breathtaking natural beauty. It's also the perfect opportunity for those looking to capitalize on an investment, whether developing or building your dream home. Positioned in a highly desired location only 15 miles from the prestigious Ole Miss University, this property sits in the heart of Lafayette County. This is a once-in-a-lifetime opportunity to buy in an exclusive location and make your dreams a reality. Give David a call to schedule your private showing today!