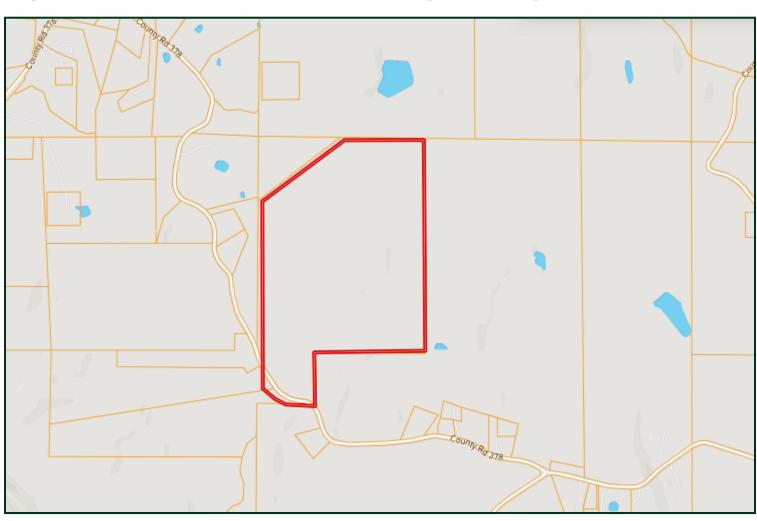

Welcome to an unparalleled opportunity to own a prime piece of real estate in one of the most sought-after locations in Lafayette County, MS. This 123.1-acre lot offers a clean slate to create whatever your heart desires, featuring no timber, giving you the freedom to bring your dream to life. This property is ideal for recreational hunting or as a home site, with ample space to create your secluded haven surrounded by breathtaking natural beauty. It's also the perfect opportunity for those looking to capitalize on an investment, whether developing or building your dream home. Positioned in a highly desired location only 15 miles from the prestigious Ole Miss University, this property sits in the heart of Lafayette County. This is a once-in-a-lifetime opportunity to buy in an exclusive location and make your dreams a reality. Give David a call to schedule your private showing today!

#### **CLICK HERE FOR AN INTERACTIVE MAP**

DBelden@TomSmithLand.com