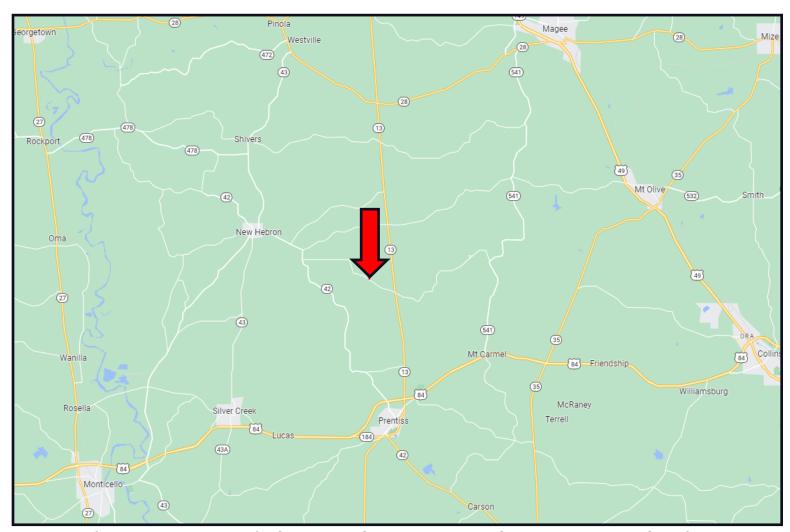

## **Directional Map**

<u>Directions from the intersection of US-84 and MS-13 in Prentiss, MS:</u> Travel north on MS-13 for 5.3 miles. Turn left onto W Whitesands Rd. After 1.5 miles, the property will be on the right. <u>GOOGLE MAP LINK</u>