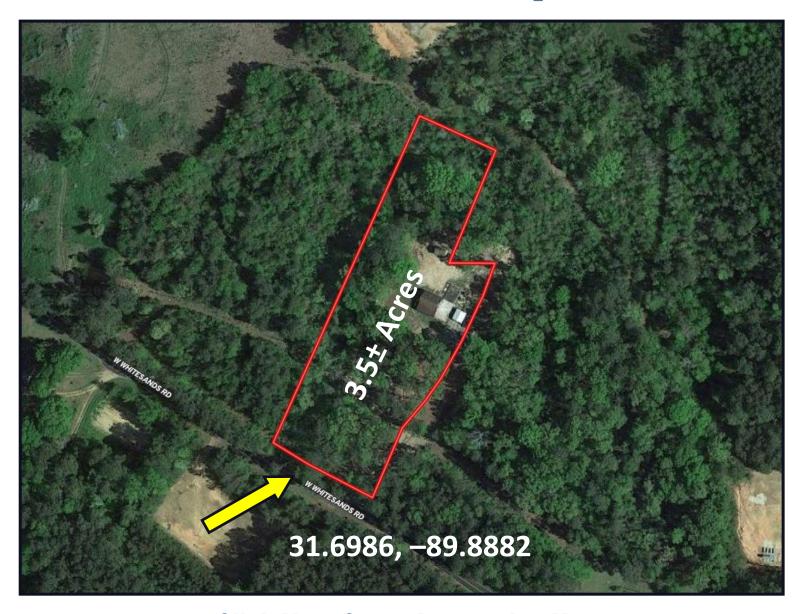

ted on 3.5± acres in New Hebron, Jefferson Davis County, MS. Upon arriving; you will find a beautiful lawn with mature oak trees, a large concrete parking area, and a 10ft x 20ft workshop with power. An additional 103± acres are available to lease for hunting deer and turkey. This weekend getaway is less than an hour from I-55 in Brookhaven and 2.5 hours from Baton Rouge and New Orleans, LA. Call Allyson today!!



### ALLYSON MIZE

REALTOR®

Office: 601.898.2772 Cell: 662.607.1703

Allyson@TomSmithLand.com



A Real Estate Expert You Can Trust

TomSmithLandandHomes.com

2011-2023 BEST BROKERAGES





















ALLYSON MIZE, REALTOR® Allyson@TomSmithLand.com 601.898.2772 office | 662.607.1703 cell





















# Call me today!







LändReport

2011-2023

## **Aerial Map**



## **Click Here for an Interactive Map**



ALLYSON MIZE, REALTOR® Allyson@TomSmithLand.com 601.898.2772 office | 662.607.1703 cell





# Ownership Map





ALLYSON MIZE, REALTOR® Allyson@TomSmithLand.com 601.898.2772 office | 662.607.1703 cell





## **Directional Map**



<u>Directions from the intersection of US-84 and MS-13 in Prentiss, MS:</u> Travel north on MS-13 for 5.3 miles. Turn left onto W Whitesands Rd. After 1.5 miles, the property will be on the right. <u>GOOGLE MAP LINK</u>



### ALLYSON MIZE

REALTOR®

Office: 601.898.2772 Cell: 662.607.1703

Allyson@TomSmithLand.com



A Real Estate Expert You Can Trust

TomSmithLandandHomes.com

nformation is believed to be accurate but not guaranteed.