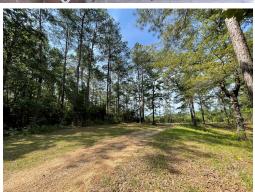

# SECLUDED COUNTRY GETAWAY ON 3.5± ACRES Jefferson Davis County, MS

Are you looking for a quiet country escape? This secluded country getaway features a two-bedroom, one-bathroom, rustic cabin situated on 3.5± acres in New Hebron, Jefferson Davis County, MS. Upon arriving; you will find a beautiful lawn with mature oak trees, a large concrete parking area, and a 10ft x 20ft workshop with power. An additional 103± acres are available to lease for hunting deer and turkey. This weekend getaway is less than an hour from I-55 in Brookhaven and 2.5 hours from Baton Rouge and New Orleans, LA. Call Allyson today!!