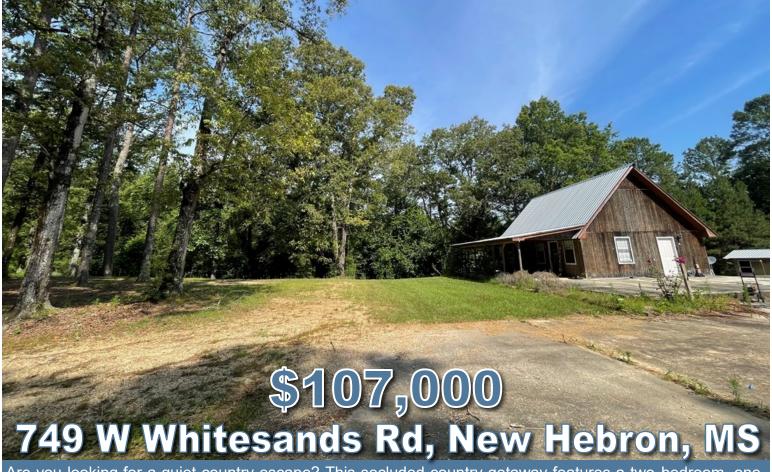

# SECLUDED COUNTRY GETAWAY ON 3.5± ACRES Jefferson Davis County, MS

Are you looking for a quiet country escape? This secluded country getaway features a two-bedroom, one-bathroom, rustic cabin situated on 3.5± acres in New Hebron, Jefferson Davis County, MS. Upon arriving; you will find a beautiful lawn with mature oak trees, a large concrete parking area, and a 10ft x 20ft workshop with power. An additional 103± acres are available to lease for hunting deer and turkey. This weekend getaway is less than an hour from I-55 in Brookhaven and 2.5 hours from Baton Rouge and New Orleans, LA. Call Allyson today!!