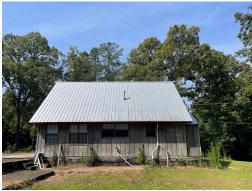

# SECLUDED COUNTRY GETAWAY ON 3.5± ACRES Jefferson Davis County, MS

Are you looking for a quiet country escape? This secluded country getaway features a two-bedroom, one-bathroom, rustic cabin situated on 3.5± acres in New Hebron, Jefferson Davis County, MS. Upon arriving; you will find a beautiful lawn with mature oak trees, a large concrete parking area, and a 10ft x 20ft workshop with power. An additional 103± acres are available to lease for hunting deer and turkey. This weekend getaway is less than an hour from I-55 in Brookhaven and 2.5 hours from Baton Rouge and New Orleans, LA. Call Allyson today!!