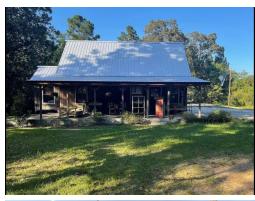

# SECLUDED COUNTRY GETAWAY ON 3.5± ACRES Jefferson Davis County, MS

Are you looking for a quiet country escape? This secluded country getaway features a two-bedroom, one-bathroom, rustic cabin situated on 3.5± acres in New Hebron, Jefferson Davis County, MS. Upon arriving; you will find a beautiful lawn with mature oak trees, a large concrete parking area, and a 10ft x 20ft workshop with power. An additional 103± acres are available to lease for hunting deer and turkey. This weekend getaway is less than an hour from I-55 in Brookhaven and 2.5 hours from Baton Rouge and New Orleans, LA. Call Allyson today!!