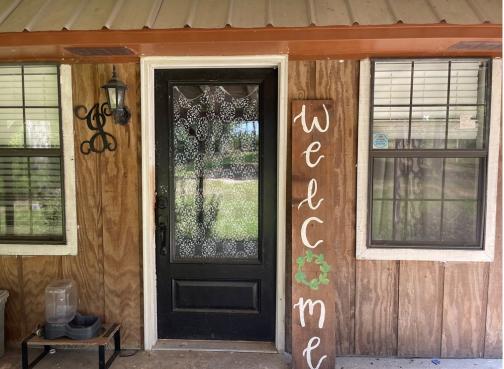

# SECLUDED COUNTRY GETAWAY ON 3.5± ACRES Jefferson Davis County, MS

Are you looking for a quiet country escape? This secluded country getaway features a two-bedroom, one-bathroom, rustic cabin situated on 3.5± acres in New Hebron, Jefferson Davis County, MS. Upon arriving; you will find a beautiful lawn with mature oak trees, a large concrete parking area, and a 10ft x 20ft workshop with power. An additional 103± acres are available to lease for hunting deer and turkey. This weekend getaway is less than an hour from I-55 in Brookhaven and 2.5 hours from Baton Rouge and New Orleans, LA. Call Allyson today!!