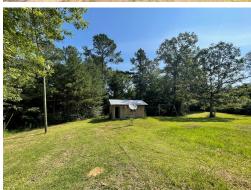

# SECLUDED COUNTRY GETAWAY ON 3.5± ACRES Jefferson Davis County, MS

Are you looking for a quiet country escape? This secluded country getaway features a two-bedroom, one-bathroom, rustic cabin situated on 3.5± acres in New Hebron, Jefferson Davis County, MS. Upon arriving; you will find a beautiful lawn with mature oak trees, a large concrete parking area, and a 10ft x 20ft workshop with power. An additional 103± acres are available to lease for hunting deer and turkey. This weekend getaway is less than an hour from I-55 in Brookhaven and 2.5 hours from Baton Rouge and New Orleans, LA. Call Allyson today!!