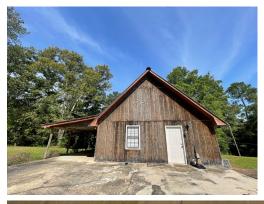

# SECLUDED COUNTRY GETAWAY ON 3.5± ACRES Jefferson Davis County, MS

Are you looking for a quiet country escape? This secluded country getaway features a two-bedroom, one-bathroom, rustic cabin situated on 3.5± acres in New Hebron, Jefferson Davis County, MS. Upon arriving; you will find a beautiful lawn with mature oak trees, a large concrete parking area, and a 10ft x 20ft workshop with power. An additional 103± acres are available to lease for hunting deer and turkey. This weekend getaway is less than an hour from I-55 in Brookhaven and 2.5 hours from Baton Rouge and New Orleans, LA. Call Allyson today!!