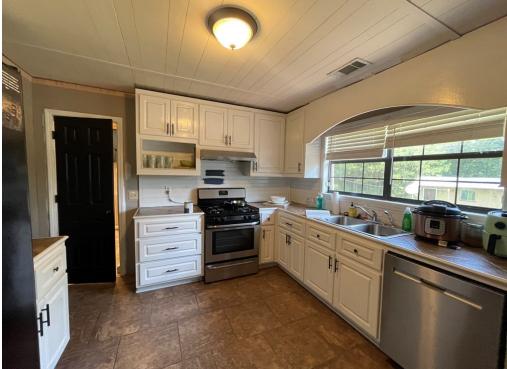

# SECLUDED COUNTRY GETAWAY ON 3.5± ACRES Jefferson Davis County, MS

Are you looking for a quiet country escape? This secluded country getaway features a two-bedroom, one-bathroom, rustic cabin situated on 3.5± acres in New Hebron, Jefferson Davis County, MS. Upon arriving; you will find a beautiful lawn with mature oak trees, a large concrete parking area, and a 10ft x 20ft workshop with power. An additional 103± acres are available to lease for hunting deer and turkey. This weekend getaway is less than an hour from I-55 in Brookhaven and 2.5 hours from Baton Rouge and New Orleans, LA. Call Allyson today!!