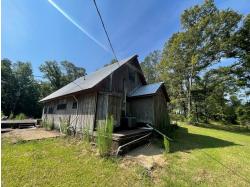

# SECLUDED COUNTRY GETAWAY ON 3.5± ACRES Jefferson Davis County, MS

Are you looking for a quiet country escape? This secluded country getaway features a two-bedroom, one-bathroom, rustic cabin situated on 3.5± acres in New Hebron, Jefferson Davis County, MS. Upon arriving; you will find a beautiful lawn with mature oak trees, a large concrete parking area, and a 10ft x 20ft workshop with power. An additional 103± acres are available to lease for hunting deer and turkey. This weekend getaway is less than an hour from I-55 in Brookhaven and 2.5 hours from Baton Rouge and New Orleans, LA. Call Allyson today!!