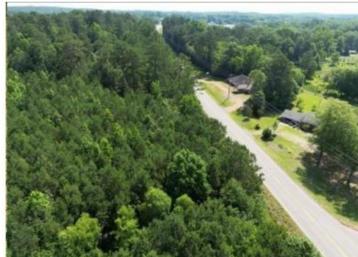

#### 26.3 ± ACRE TIMBERLAND TRACT IN CHOCTAW COUNTY, MS

Are you looking for a good investment or a small untouched tract of land? Well, here it is! This 26.3+/- acre tract in Choctaw County, MS consists of 18.5+/- acres planted in 2005 and 5.1+/- acres in hardwood. This property could be used to build a dream home with acreage or be turned into a small hunting tract. There is also over 1,500 feet of road frontage on Highway 15, and utilities are available nearby. It is conveniently located within the Choctaw County School District, only 9 minutes from Main Street in Ackerman and 35 minutes from Starkville. Call Michael Halfacre for your private showing!

Directions from Hwy 12 and Hwy 15 in Ackerman, MS: Travel MS-15 North for 6.9 miles. The property will be on your left.

Google Map Link

Office: 662.268.6333 Cell: 662.242.4220

MHalfacre@TomSmithLand.com

A Real Estate Expert You Can Trust