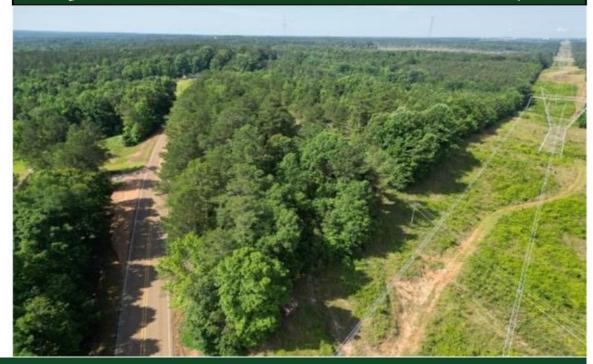

#### 26.3 ± ACRE TIMBERLAND TRACT IN CHOCTAW COUNTY, MS

Are you looking for a good investment or a small untouched tract of land? Well, here it is! This 26.3+/- acre tract in Choctaw County, MS consists of 18.5+/- acres planted in 2005 and 5.1+/- acres in hardwood. This property could be used to build a dream home with acreage or be turned into a small hunting tract. There is also over 1,500 feet of road frontage on Highway 15, and utilities are available nearby. It is conveniently located within the Choctaw County School District, only 9 minutes from Main Street in Ackerman and 35 minutes from Starkville. Call Michael Halfacre for your private showing!

#### **AERIAL MAP**

Click Here for Interactive Map

A Real Estate Expert You Can Trust!