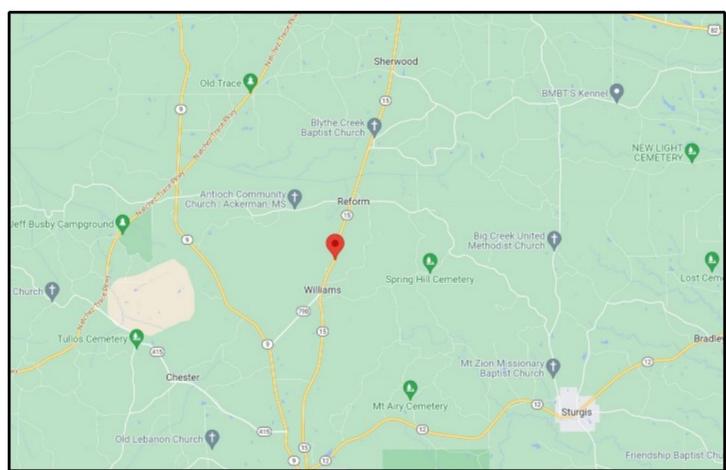

Directions from Hwy 12 and Hwy 15 in Ackerman, MS: Travel MS-15 North for 6.9 miles. The property will be on your left.

Google Map Link

Office: 662.268.6333 Cell: 662.242.4220

MHalfacre@TomSmithLand.com

A Real Estate Expert You Can Trust

#### **DIRECTIONAL MAP**

<u>Directions from Hwy 12 and Hwy 15 in Ackerman MS:</u> Travel MS-15 North for 6.9 miles. The property will be on your left. <u>Google Map Link</u>