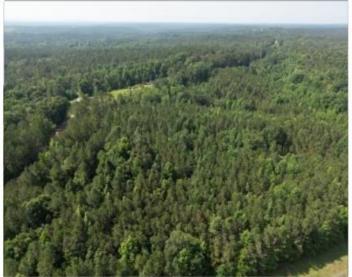

#### 26.3 ± ACRE TIMBERLAND TRACT IN CHOCTAW COUNTY, MS

Are you looking for a good investment or a small untouched tract of land? Well, here it is! This 26.3+/- acre tract in Choctaw County, MS consists of 18.5+/- acres planted in 2005 and 5.1+/- acres in hardwood. This property could be used to build a dream home with acreage or be turned into a small hunting tract. There is also over 1,500 feet of road frontage on Highway 15, and utilities are available nearby. It is conveniently located within the Choctaw County School District, only 9 minutes from Main Street in Ackerman and 35 minutes from Starkville. Call Michael Halfacre for your private showing!

#### **TOPOGRAPHY MAP**

A Real Estate Expert You Can Trust!