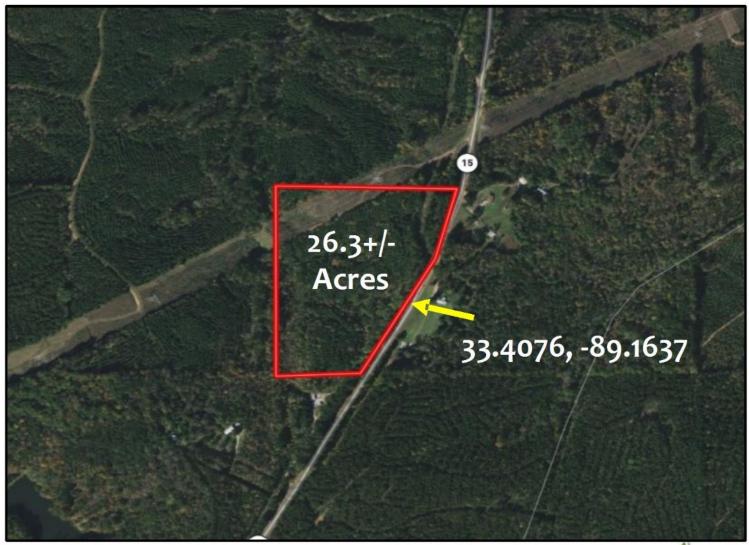

#### **AERIAL MAP**

Click Here for Interactive Map

A Real Estate Expert You Can Trust!

#### 26.3 ± ACRE TIMBERLAND TRACT IN CHOCTAW COUNTY, MS

Are you looking for a good investment or a small untouched tract of land? Well, here it is! This 26.3+/- acre tract in Choctaw County, MS consists of 18.5+/- acres planted in 2005 and 5.1+/- acres in hardwood. This property could be used to build a dream home with acreage or be turned into a small hunting tract. There is also over 1,500 feet of road frontage on Highway 15, and utilities are available nearby. It is conveniently located within the Choctaw County School District, only 9 minutes from Main Street in Ackerman and 35 minutes from Starkville. Call Michael Halfacre for your private showing!