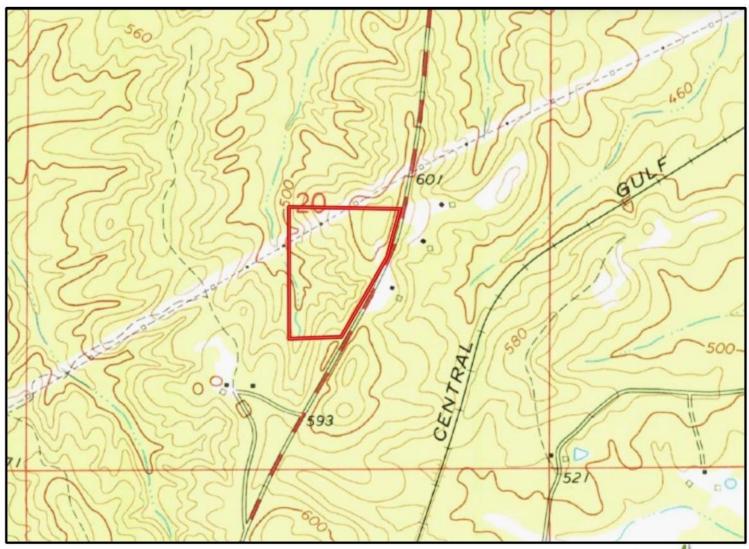

r private showing!

Directions from Hwy 12 and Hwy 15 in Ackerman, MS: Travel MS-15 North for 6.9 miles. The property will be on your left.

Google Map Link



Office: 662.268.6333 Cell: 662.242.4220

MHalfacre@TomSmithLand.com



A Real Estate Expert You Can Trust













A Real Estate Expert You Can Trust!

### MICHAEL HALFACRE MANAGING BROKER

O: 662.268.6333 C: 662.242.4220 MHalfacre@TomSmithLand.com







#### **AERIAL MAP**

Click Here for Interactive Map



A Real Estate Expert You Can Trust!

# MICHAEL HALFACRE MANAGING BROKER

O: 662.268.6333 C: 662.242.4220 MHalfacre@TomSmithLand.com







#### OWNERSHIP MAP



A Real Estate Expert You Can Trust!

# MICHAEL HALFACRE MANAGING BROKER

O: 662.268.6333 C: 662.242.4220 MHalfacre@TomSmithLand.com







#### **TOPOGRAPHY MAP**



A Real Estate Expert You Can Trust!

# MICHAEL HALFACRE MANAGING BROKER

O: 662.268.6333 C: 662.242.4220 MHalfacre@TomSmithLand.com







### **INFRARED MAP**



| STAND    | ACRES | ESTABLISHED | ТҮРЕ       |
|----------|-------|-------------|------------|
| 22010001 | 18.5  | 2005        | PINE       |
| 22010002 | 5.1   | 1950        | NP UTILITY |
| 22010003 | 2.7   | 2005        | HARDWOOD   |

A Real Estate Expert You Can Trust!

# MICHAEL HALFACRE MANAGING BROKER

O: 662.268.6333 C: 662.242.4220 MHalfacre@TomSmithLand.com







#### **DIRECTIONAL MAP**

<u>Directions from Hwy 12 and Hwy 15 in Ackerman MS:</u> Travel MS-15 North for 6.9 miles. The property will be on your left. <u>Google Map Link</u>