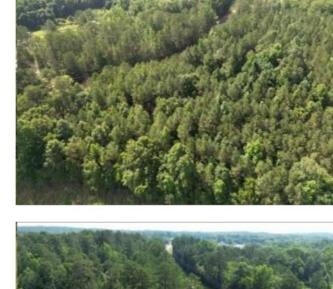

#### 26.3 ± ACRE TIMBERLAND TRACT IN CHOCTAW COUNTY, MS

Are you looking for a good investment or a small untouched tract of land? Well, here it is! This 26.3+/- acre tract in Choctaw County, MS consists of 18.5+/- acres planted in 2005 and 5.1+/- acres in hardwood. This property could be used to build a dream home with acreage or be turned into a small hunting tract. There is also over 1,500 feet of road frontage on Highway 15, and utilities are available nearby. It is conveniently located within the Choctaw County School District, only 9 minutes from Main Street in Ackerman and 35 minutes from Starkville. Call Michael Halfacre for your private showing!

### **INFRARED MAP**

| STAND    | ACRES | ESTABLISHED | ТҮРЕ       |
|----------|-------|-------------|------------|
| 22010001 | 18.5  | 2005        | PINE       |
| 22010002 | 5.1   | 1950        | NP UTILITY |
| 22010003 | 2.7   | 2005        | HARDWOOD   |