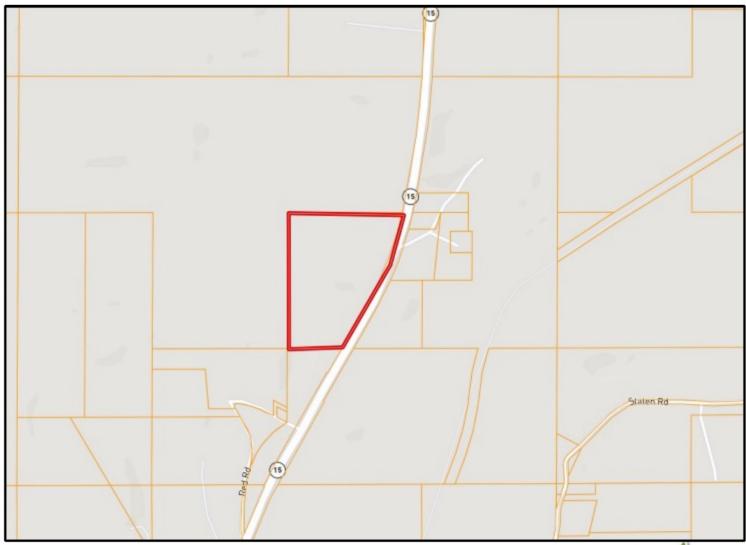

#### **DIRECTIONAL MAP**

<u>Directions from Hwy 12 and Hwy 15 in Ackerman MS:</u> Travel MS-15 North for 6.9 miles. The property will be on your left. <u>Google Map Link</u>

Directions from Hwy 12 and Hwy 15 in Ackerman, MS: Travel MS-15 North for 6.9 miles. The property will be on your left.

Google Map Link

Office: 662.268.6333 Cell: 662.242.4220

MHalfacre@TomSmithLand.com

A Real Estate Expert You Can Trust