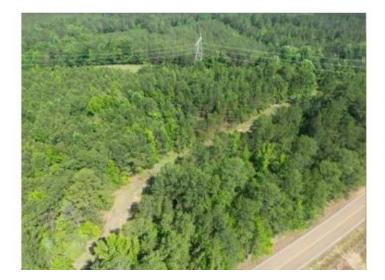

#### 26.3 ± ACRE TIMBERLAND TRACT IN CHOCTAW COUNTY, MS

Are you looking for a good investment or a small untouched tract of land? Well, here it is! This 26.3+/- acre tract in Choctaw County, MS consists of 18.5+/- acres planted in 2005 and 5.1+/- acres in hardwood. This property could be used to build a dream home with acreage or be turned into a small hunting tract. There is also over 1,500 feet of road frontage on Highway 15, and utilities are available nearby. It is conveniently located within the Choctaw County School District, only 9 minutes from Main Street in Ackerman and 35 minutes from Starkville. Call Michael Halfacre for your private showing!