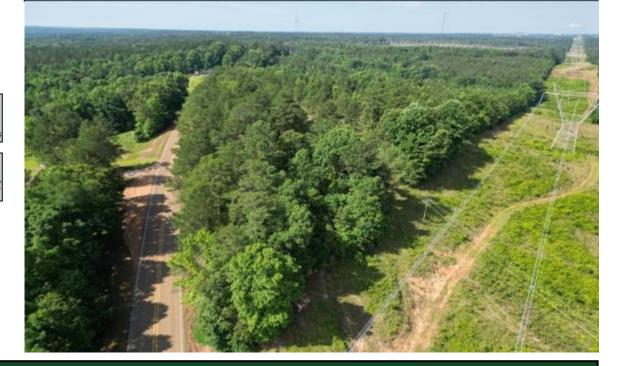

# \$72,250

26.3 ± ACRE RECREATIONAL TRACT IN CHOCTAW COUNTY, MS



Are you looking for a place to play or a small untouched tract of land? Well, here it is! This 26.3+/acre tract in Choctaw County, MS is what you are looking for. This property could be used to build a dream home with acreage or be turned into a small hunting tract. There is also over 1,500 feet of road frontage on Highway 15, and utilities are available nearby. It is conveniently located within the Choctaw County school district, only 9 minutes from Main Street in Ackerman and 35 minutes from Starkville. Call Michael Cooper for your private showing! **Directions from Hwy 12 and Hwy 15 in Ackerman MS:** Travel MS-15 North for 6.9 miles. The property will be on your left. <u>Google Map Link</u>

> MICHAEL COOPER REALTOR<sup>®</sup> Office: 662.268.6333 Cell: 662.285.8686 MCooper@TomSmithL