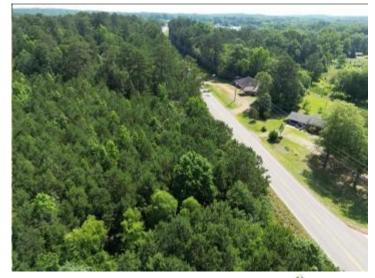

# \$72,250

26.3 ± ACRE RECREATIONAL TRACT IN CHOCTAW COUNTY, MS

Are you looking for a place to play or a small untouched tract of land? Well, here it is! This 26.3+/acre tract in Choctaw County, MS is what you are looking for. This property could be used to build a dream home with acreage or be turned into a small hunting tract. There is also over 1,500 feet of road frontage on Highway 15, and utilities are available nearby. It is conveniently located within the Choctaw County school district, only 9 minutes from Main Street in Ackerman and 35 minutes from Starkville. Call Michael Cooper for your private showing! **Directions from Hwy 12 and Hwy 15 in Ackerman MS:** Travel MS-15 North for 6.9 miles. The property will be on your left. <u>Google Map Link</u>