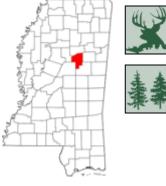

# \$72,250

26.3 ± ACRE RECREATIONAL TRACT IN CHOCTAW COUNTY, MS

Are you looking for a place to play or a small untouched tract of land? Well, here it is! This 26.3+/acre tract in Choctaw County, MS is what you are looking for. This property could be used to build a dream home with acreage or be turned into a small hunting tract. There is also over 1,500 feet of road frontage on Highway 15, and utilities are available nearby. It is conveniently located within the Choctaw County school district, only 9 minutes from Main Street in Ackerman and 35 minutes from Starkville. Call Michael Cooper for your private showing! **Directions from Hwy 12 and Hwy 15 in Ackerman MS:** Travel MS-15 North for 6.9 miles. The property will be on your left. <u>Google Map Link</u>