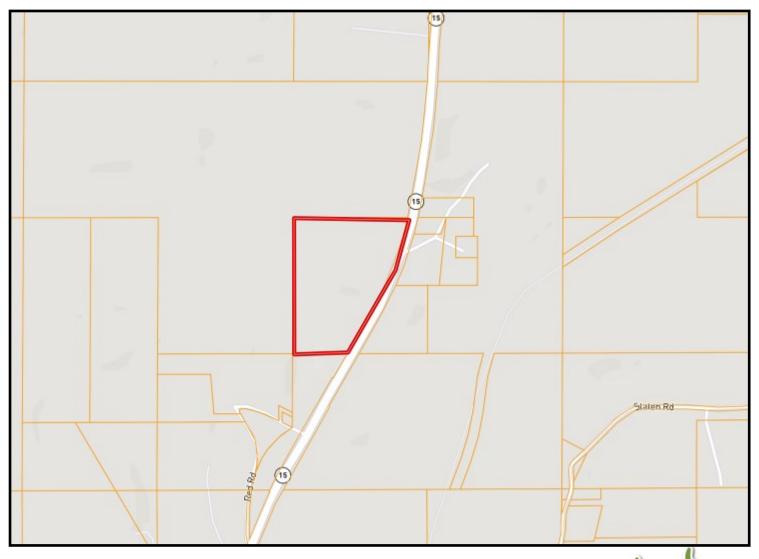

thin the Choctaw County school district, only 9 minutes from Main Street in Ackerman and 35 minutes from Starkville. Call Michael Cooper for your private showing! **Directions from Hwy 12 and Hwy 15 in Ackerman MS:** Travel MS-15 North for 6.9 miles. The property will be on your left. <u>Google Map Link</u>

> MICHAEL COOPER REALTOR<sup>®</sup> Office: 662.268.6333 Cell: 662.285.8686 MCooper@TomSmithLand.com



2011-2023



















### A Real Estate Expert You Can Trust

TomSmithLandandHomes.com



#### Tomith Smith LANDAND HOMES Expect More. Get More.

## AERIAL MAP <u>Click Here for Interactive Map</u>





#### MICHAEL COOPER REALTOR®

Office: 662.268.6333 Cell: 662.285.8686 MCooper@TomSmithLand.com







#### Tomsth Land And HOMES Expect More. Get More.

## **OWNERSHIP MAP**





#### MICHAEL COOPER REALTOR®

Office: 662.268.6333 Cell: 662.285.8686 MCooper@TomSmithLand.com

# TOMOSTANDAND HOMES Expect More. Get More.





HOMES Expect More. Get More.

## TOPOGRAPHY MAP





COOPER REALTOR® Office: 662.268.6333 Cell: 662.285.8686 MCooper@TomSmithLand.com

MICHAEL

Tomsteine Landand HOMIES Expect More, Get More,









MICHAEL COOPER REALTOR® Office: 662.268.6333 Cell: 662.285.8686

MCooper@TomSmithLand.com

## Tomsteine Landand Homes Expect-More. Get-More.