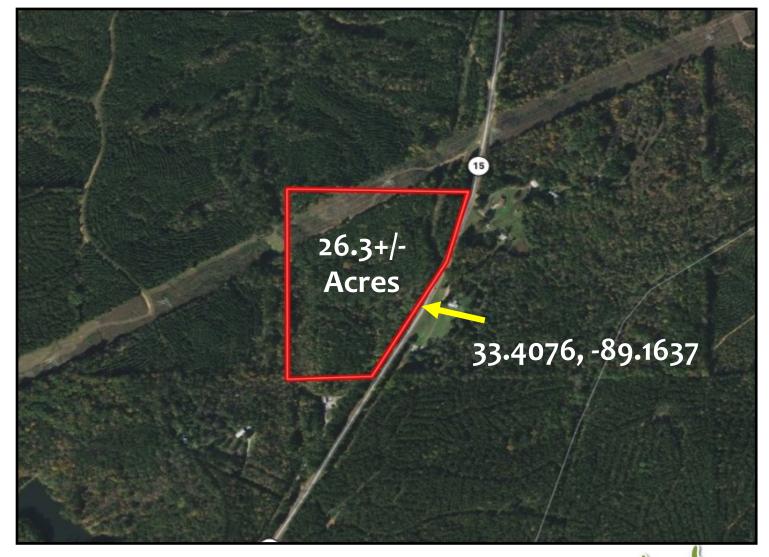

## AERIAL MAP <u>Click Here for Interactive Map</u>

# \$72,250

26.3 ± ACRE RECREATIONAL TRACT IN CHOCTAW COUNTY, MS

Are you looking for a place to play or a small untouched tract of land? Well, here it is! This 26.3+/acre tract in Choctaw County, MS is what you are looking for. This property could be used to build a dream home with acreage or be turned into a small hunting tract. There is also over 1,500 feet of road frontage on Highway 15, and utilities are available nearby. It is conveniently located within the Choctaw County school district, only 9 minutes from Main Street in Ackerman and 35 minutes from Starkville. Call Michael Cooper for your private showing! **Directions from Hwy 12 and Hwy 15 in Ackerman MS:** Travel MS-15 North for 6.9 miles. The property will be on your left. <u>Google Map Link</u>