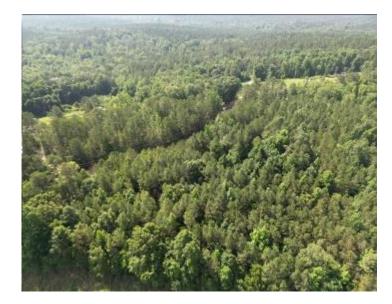

# \$72,250

26.3 ± ACRE RECREATIONAL TRACT IN CHOCTAW COUNTY, MS

Are you looking for a place to play or a small untouched tract of land? Well, here it is! This 26.3+/acre tract in Choctaw County, MS is what you are looking for. This property could be used to build a dream home with acreage or be turned into a small hunting tract. There is also over 1,500 feet of road frontage on Highway 15, and utilities are available nearby. It is conveniently located within the Choctaw County school district, only 9 minutes from Main Street in Ackerman and 35 minutes from Starkville. Call Michael Cooper for your private showing! **Directions from Hwy 12 and Hwy 15 in Ackerman MS:** Travel MS-15 North for 6.9 miles. The property will be on your left. <u>Google Map Link</u>