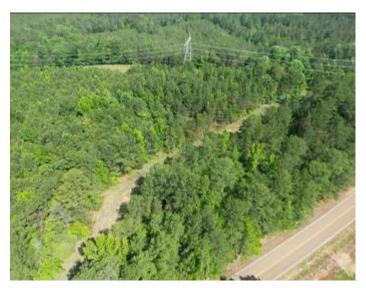

#### 26.3 ± ACRE TIMBERLAND TRACT IN CHOCTAW COUNTY, MS

Are you looking for a good investment or a small untouched tract of land? Well, here it is! This 26.3+/- acre tract in Choctaw County, MS, consists of 18.5+/- acres planted in 2005 and 5.1+/- acres planted in 1950. This property could be used to build a dream home with acreage or be turned into a small hunting tract. There is also over 1,500 feet of road frontage on Highway 15, and utilities are available nearby. It is conveniently located within the Choctaw County school district, only 9 minutes from Main Street in Ackerman and 35 minutes from Starkville. Call Michael Cooper for your private showing!