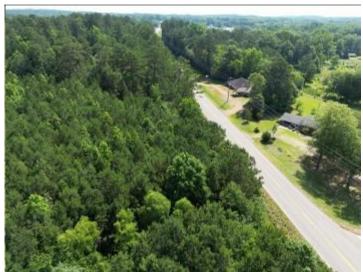

#### 26.3 ± ACRE TIMBERLAND TRACT IN CHOCTAW COUNTY, MS

Are you looking for a good investment or a small untouched tract of land? Well, here it is! This 26.3+/- acre tract in Choctaw County, MS, consists of 18.5+/- acres planted in 2005 and 5.1+/- acres planted in 1950. This property could be used to build a dream home with acreage or be turned into a small hunting tract. There is also over 1,500 feet of road frontage on Highway 15, and utilities are available nearby. It is conveniently located within the Choctaw County school district, only 9 minutes from Main Street in Ackerman and 35 minutes from Starkville. Call Michael Cooper for your private showing!