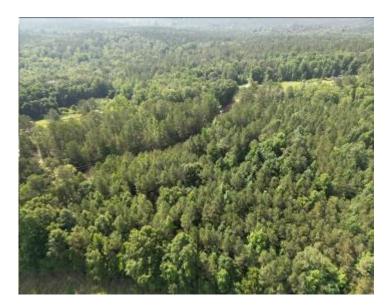

#### 26.3 ± ACRE TIMBERLAND TRACT IN CHOCTAW COUNTY, MS

Are you looking for a good investment or a small untouched tract of land? Well, here it is! This 26.3+/- acre tract in Choctaw County, MS, consists of 18.5+/- acres planted in 2005 and 5.1+/- acres planted in 1950. This property could be used to build a dream home with acreage or be turned into a small hunting tract. There is also over 1,500 feet of road frontage on Highway 15, and utilities are available nearby. It is conveniently located within the Choctaw County school district, only 9 minutes from Main Street in Ackerman and 35 minutes from Starkville. Call Michael Cooper for your private showing!