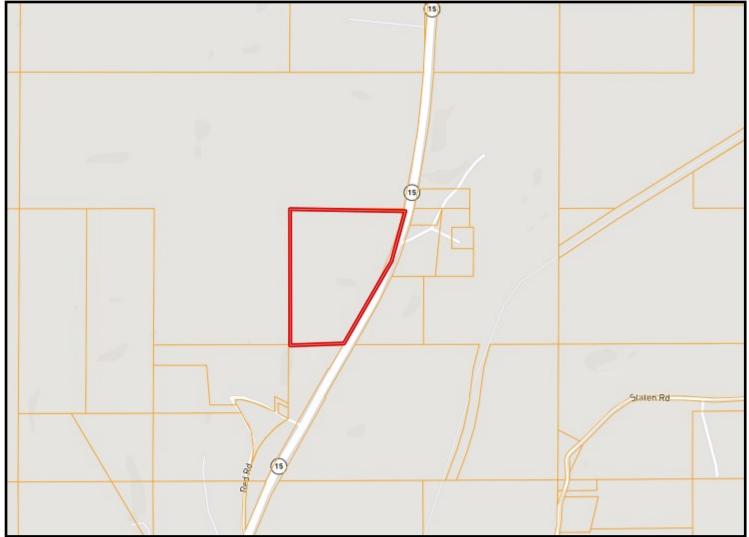

#### **DIRECTIONAL MAP**

<u>Directions from Hwy 12 and Hwy 15 in Ackerman MS:</u> Travel MS-15 North for 6.9 miles. The property will be on your left. <u>Google Map Link</u>

<u>Directions from Hwy 12 and Hwy 15 in Ackerman MS:</u> Travel MS-15 North for 6.9 miles. The property will be on your left. <u>Google Map Link</u>