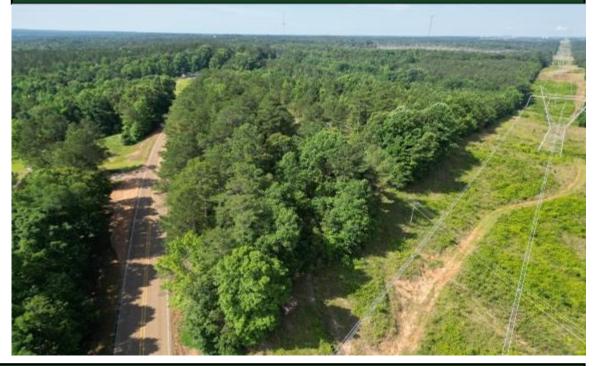

#### 26.3 ± ACRE TIMBERLAND TRACT IN CHOCTAW COUNTY, MS

Are you looking for a good investment or a small untouched tract of land? Well, here it is! This 26.3+/- acre tract in Choctaw County, MS, consists of 18.5+/- acres planted in 2005 and 5.1+/- acres planted in 1950. This property could be used to build a dream home with acreage or be turned into a small hunting tract. There is also over 1,500 feet of road frontage on Highway 15, and utilities are available nearby. It is conveniently located within the Choctaw County school district, only 9 minutes from Main Street in Ackerman and 35 minutes from Starkville. Call Michael Cooper for your private showing!