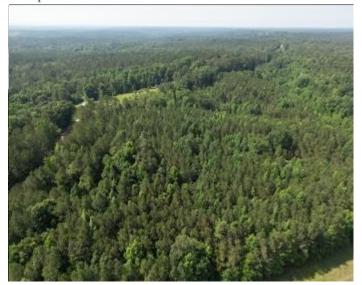

#### 26.3 ± ACRE TIMBERLAND TRACT IN CHOCTAW COUNTY, MS

Are you looking for a good investment or a small untouched tract of land? Well, here it is! This 26.3+/- acre tract in Choctaw County, MS, consists of 18.5+/- acres planted in 2005 and 5.1+/- acres planted in 1950. This property could be used to build a dream home with acreage or be turned into a small hunting tract. There is also over 1,500 feet of road frontage on Highway 15, and utilities are available nearby. It is conveniently located within the Choctaw County school district, only 9 minutes from Main Street in Ackerman and 35 minutes from Starkville. Call Michael Cooper for your private showing!