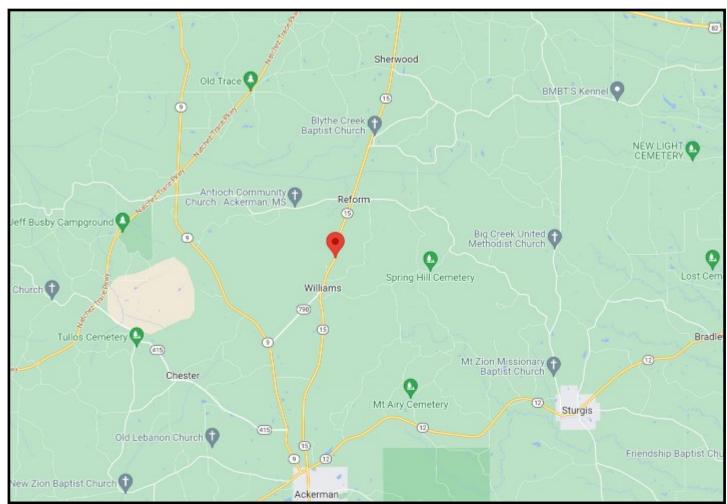

<u>Directions from Hwy 12 and Hwy 15 in Ackerman MS:</u> Travel MS-15 North for 6.9 miles. The property will be on your left. <u>Google Map Link</u>

#### **DIRECTIONAL MAP**

<u>Directions from Hwy 12 and Hwy 15 in Ackerman MS:</u> Travel MS-15 North for 6.9 miles. The property will be on your left. <u>Google Map Link</u>