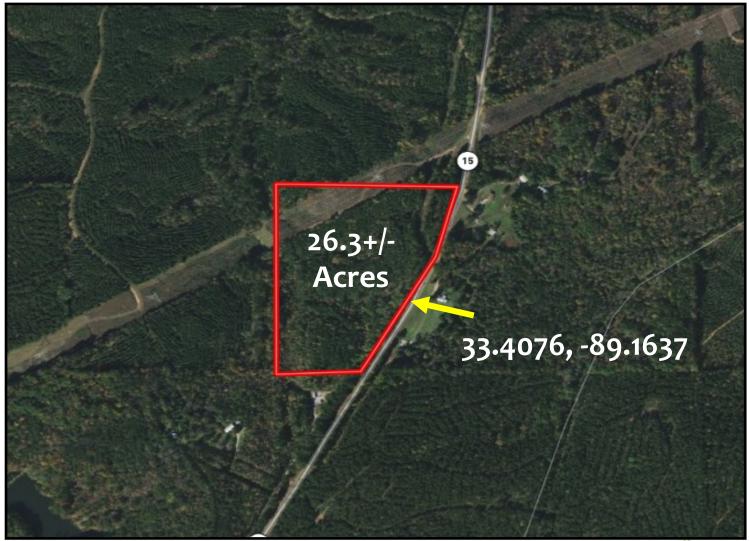

#### **AERIAL MAP**

Click Here for Interactive Map

#### 26.3 ± ACRE TIMBERLAND TRACT IN CHOCTAW COUNTY, MS

Are you looking for a good investment or a small untouched tract of land? Well, here it is! This 26.3+/- acre tract in Choctaw County, MS, consists of 18.5+/- acres planted in 2005 and 5.1+/- acres planted in 1950. This property could be used to build a dream home with acreage or be turned into a small hunting tract. There is also over 1,500 feet of road frontage on Highway 15, and utilities are available nearby. It is conveniently located within the Choctaw County school district, only 9 minutes from Main Street in Ackerman and 35 minutes from Starkville. Call Michael Cooper for your private showing!