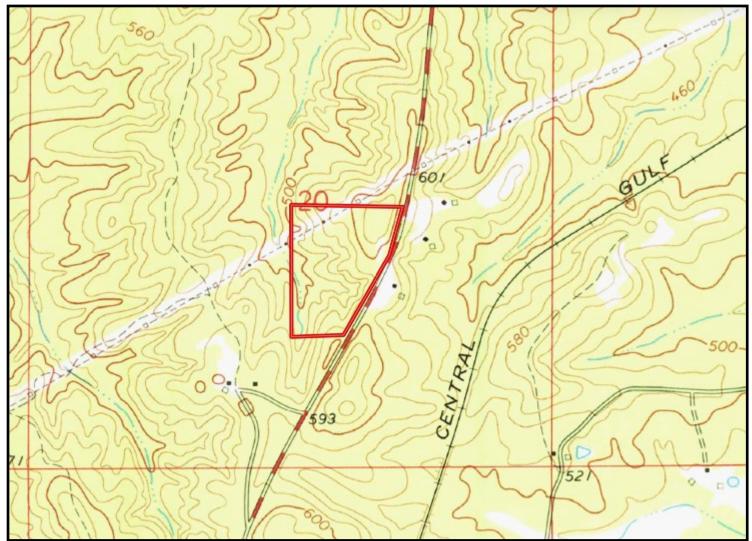

9 minutes from Main Street in Ackerman and 35 minutes from Starkville. Call Michael Cooper for your private showing!

<u>Directions from Hwy 12 and Hwy 15 in Ackerman MS:</u> Travel MS-15 North for 6.9 miles. The property will be on your left. <u>Google Map Link</u>



## MICHAEL COOPER

REALIOR'

Office: 662.268.6333 Cell: 662.285.8686

MCooper@TomSmithLand.com

















### **MICHAEL** COOPER REALTOR®

Office: 662.268.6333 Cell: 662.285.8686 MCooper@TomSmithLand.com





#### **AERIAL MAP**

Click Here for Interactive Map





## **MICHAEL** COOPER REALTOR®

Office: 662.268.6333 Cell: 662.285.8686

MCooper@TomSmithLand.com





### **OWNERSHIP MAP**





## **MICHAEL COOPER**REALTOR®

Office: 662.268.6333 Cell: 662.285.8686

MCooper@TomSmithLand.com





#### **TOPOGRAPHY MAP**





## **MICHAEL COOPER**REALTOR®

Office: 662.268.6333 Cell: 662.285.8686

MCooper@TomSmithLand.com





#### **DIRECTIONAL MAP**

<u>Directions from Hwy 12 and Hwy 15 in Ackerman MS:</u> Travel MS-15 North for 6.9 miles. The property will be on your left. <u>Google Map Link</u>





# MICHAEL COOPER

REALIORS

Office: 662.268.6333 Cell: 662.285.8686

MCooper@TomSmithLand.com