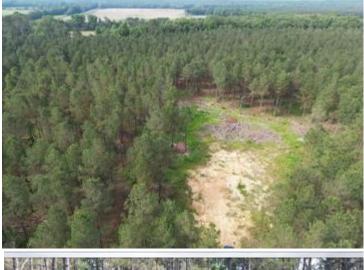

#### 46.4 ± ACRE RECREATIONAL TRACT IN CHOCTAW COUNTY,

APotlatchDeltic BROKER

Are you looking for a good recreational tract or a homesite with acreage? Well, here it is! This 46.4+/- acre property in Choctaw County, MS, consists of 45.6 +/- acres of pines replanted in 2004. There is an internal road system throughout, giving you access to all areas of the property. This property could be used to build a dream home on acreage or hunting property with several stands and deer and turkey signs present on initial inspection as well as a group of long beards. This tract also offers over 1,500 feet of road frontage on Highway 9, and utilities are available nearby. The property is conveniently located within the Choctaw County school district, just 7 minutes from Eupora and 35 minutes from Starkville. Call Michael Cooper for your private showing!