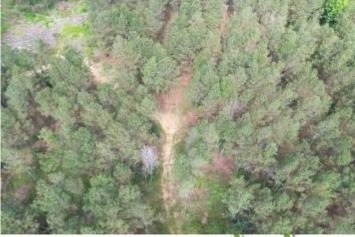

#### 46.4 ± ACRE RECREATIONAL TRACT IN CHOCTAW COUNTY,

APotlatchDeltic BROKER

Are you looking for a good recreational tract or a homesite with acreage? Well, here it is! This 46.4+/- acre property in Choctaw County, MS, consists of 45.6 +/- acres of pines replanted in 2004. There is an internal road system throughout, giving you access to all areas of the property. This property could be used to build a dream home on acreage or hunting property with several stands and deer and turkey signs present on initial inspection as well as a group of long beards. This tract also offers over 1,500 feet of road frontage on Highway 9, and utilities are available nearby. The property is conveniently located within the Choctaw County school district, just 7 minutes from Eupora and 35 minutes from Starkville. Call Michael Cooper for your private showing!