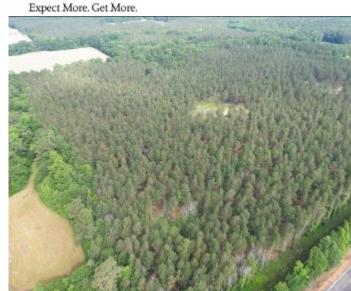

#### 46.4 ± ACRE RECREATIONAL TRACT IN CHOCTAW COUNTY,

APotlatchDeltic BROKER

Are you looking for a good recreational tract or a homesite with acreage? Well, here it is! This 46.4+/- acre property in Choctaw County, MS, consists of 45.6 +/- acres of pines replanted in 2004. There is an internal road system throughout, giving you access to all areas of the property. This property could be used to build a dream home on acreage or hunting property with several stands and deer and turkey signs present on initial inspection as well as a group of long beards. This tract also offers over 1,500 feet of road frontage on Highway 9, and utilities are available nearby. The property is conveniently located within the Choctaw County school district, just 7 minutes from Eupora and 35 minutes from Starkville. Call Michael Cooper for your private showing!