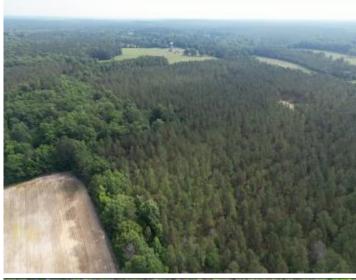

#### 46.4 ± ACRE RECREATIONAL TRACT IN CHOCTAW COUNTY,

APotlatchDeltic BROKER

Are you looking for a good recreational tract or a homesite with acreage? Well, here it is! This 46.4+/- acre property in Choctaw County, MS, consists of 45.6 +/- acres of pines replanted in 2004. There is an internal road system throughout, giving you access to all areas of the property. This property could be used to build a dream home on acreage or hunting property with several stands and deer and turkey signs present on initial inspection as well as a group of long beards. This tract also offers over 1,500 feet of road frontage on Highway 9, and utilities are available nearby. The property is conveniently located within the Choctaw County school district, just 7 minutes from Eupora and 35 minutes from Starkville. Call Michael Cooper for your private showing!