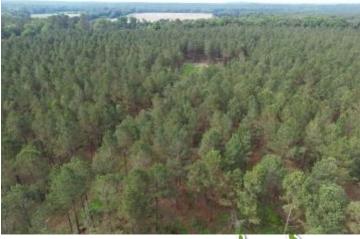

#### 46.4 ± ACRE RECREATIONAL TRACT IN CHOCTAW COUNTY,

APotlatchDeltic BROKER

Are you looking for a good recreational tract or a homesite with acreage? Well, here it is! This 46.4+/- acre property in Choctaw County, MS, consists of 45.6 +/- acres of pines replanted in 2004. There is an internal road system throughout, giving you access to all areas of the property. This property could be used to build a dream home on acreage or hunting property with several stands and deer and turkey signs present on initial inspection as well as a group of long beards. This tract also offers over 1,500 feet of road frontage on Highway 9, and utilities are available nearby. The property is conveniently located within the Choctaw County school district, just 7 minutes from Eupora and 35 minutes from Starkville. Call Michael Cooper for your private showing!