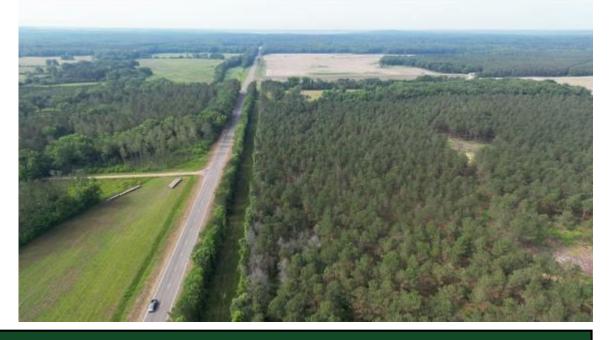

#### 46.4 ± ACRE RECREATIONAL TRACT IN CHOCTAW COUNTY,

APotlatchDeltic BROKER

Are you looking for a good recreational tract or a homesite with acreage? Well, here it is! This 46.4+/- acre property in Choctaw County, MS, consists of 45.6 +/- acres of pines replanted in 2004. There is an internal road system throughout, giving you access to all areas of the property. This property could be used to build a dream home on acreage or hunting property with several stands and deer and turkey signs present on initial inspection as well as a group of long beards. This tract also offers over 1,500 feet of road frontage on Highway 9, and utilities are available nearby. The property is conveniently located within the Choctaw County school district, just 7 minutes from Eupora and 35 minutes from Starkville. Call Michael Cooper for your private showing!