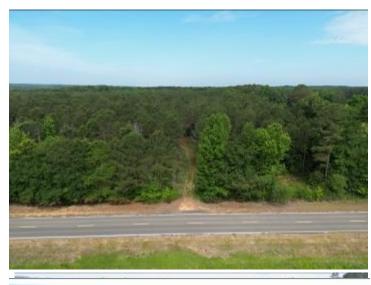

#### 46.4 ± ACRE RECREATIONAL TRACT IN CHOCTAW COUNTY,

APotlatchDeltic BROKER

Are you looking for a good recreational tract or a homesite with acreage? Well, here it is! This 46.4+/- acre property in Choctaw County, MS, consists of 45.6 +/- acres of pines replanted in 2004. There is an internal road system throughout, giving you access to all areas of the property. This property could be used to build a dream home on acreage or hunting property with several stands and deer and turkey signs present on initial inspection as well as a group of long beards. This tract also offers over 1,500 feet of road frontage on Highway 9, and utilities are available nearby. The property is conveniently located within the Choctaw County school district, just 7 minutes from Eupora and 35 minutes from Starkville. Call Michael Cooper for your private showing!