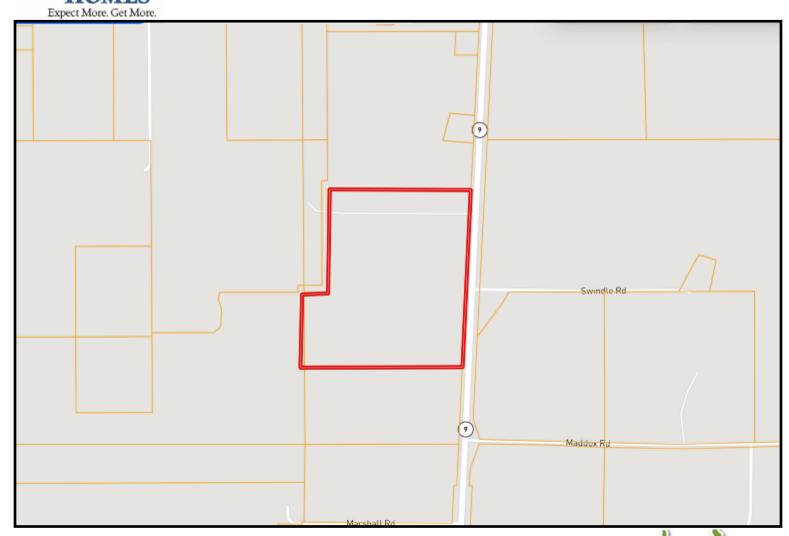

Directions from Hwy 9 and Hwy 82 in Eupora MS: Travel Hwy 9 south for 5.6 miles. The

MICHAEL

COOPER

OT

Expect More. Get More.

\$145,250

REALTOR<sup>®</sup> Office: 662.268.6333 Cell: 662.285.8686 MCooper@TomSmithLand.com

## A Real Estate Expert You Can Trust

TomSmithLandandHomes.com

12011-2023 BEST BROKERAGES

Information is believed to be accurate but not guaranteed.

5.6 miles. The property will be on you right. Google Map Link