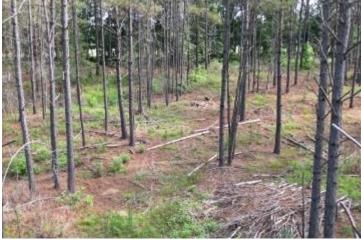

#### 46.4 ± ACRE RECREATIONAL TRACT IN CHOCTAW COUNTY,

APotlatchDeltic BROKER

Are you looking for a good recreational tract or a homesite with acreage? Well, here it is! This 46.4+/- acre property in Choctaw County, MS, consists of 45.6 +/- acres of pines replanted in 2004. There is an internal road system throughout, giving you access to all areas of the property. This property could be used to build a dream home on acreage or hunting property with several stands and deer and turkey signs present on initial inspection as well as a group of long beards. This tract also offers over 1,500 feet of road frontage on Highway 9, and utilities are available nearby. The property is conveniently located within the Choctaw County school district, just 7 minutes from Eupora and 35 minutes from Starkville. Call Michael Cooper for your private showing!