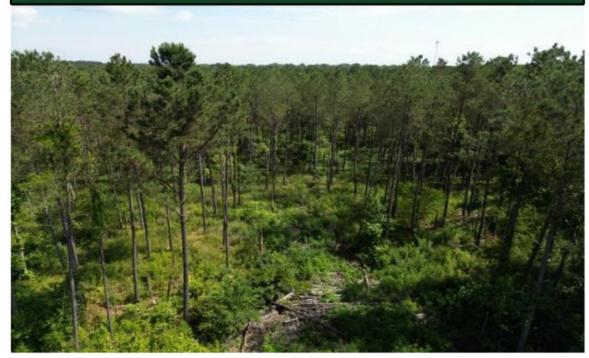

#### 88.6 ± ACRE TIMBERLAND TRACT IN CHOCTAW COUNTY, MS

Are you looking for a good investment that could be much more? Well, here it is! This 88.6+/- acre property in Choctaw County, MS, consists of 33.8+/- acres of pine (timber reserved by seller and not included in land sale), 43.1+/- acres of pines planted in 2004, and 11.7+/- acres of hardwood over 70 years old. There is an internal road system throughout, giving you access to all areas of the property. This property could be used to build a dream home on acreage within the city limits of Ackerman or to build several homes to develop. There are also over 300 feet of road frontage on Highway 12 and over 1,100 feet on South Union Road, and utilities are available. This property is conveniently located within the Choctaw County school district, just three minutes from Main Street in Ackerman and thirty minutes from Starkville. Call Michael Halfacre today for your private showing!