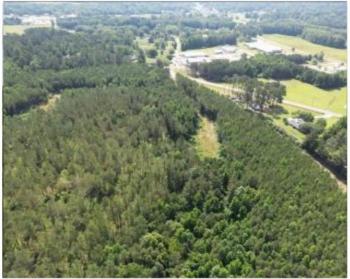

#### 88.6 ± ACRE TIMBERLAND TRACT IN CHOCTAW COUNTY, MS

Are you looking for a good investment that could be much more? Well, here it is! This 88.6+/- acre property in Choctaw County, MS, consists of 33.8+/- acres of pine (timber reserved by seller and not included in land sale), 43.1+/- acres of pines planted in 2004, and 11.7+/- acres of hardwood over 70 years old. There is an internal road system throughout, giving you access to all areas of the property. This property could be used to build a dream home on acreage within the city limits of Ackerman or to build several homes to develop. There are also over 300 feet of road frontage on Highway 12 and over 1,100 feet on South Union Road, and utilities are available. This property is conveniently located within the Choctaw County school district, just three minutes from Main Street in Ackerman and thirty minutes from Starkville. Call Michael Halfacre today for your private showing!