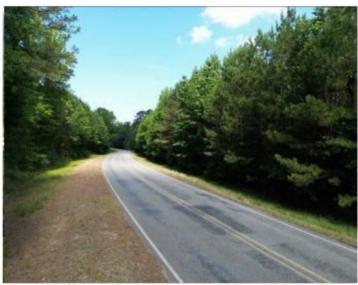

#### 88.6 ± ACRE TIMBERLAND TRACT IN CHOCTAW COUNTY, MS

Are you looking for a good investment that could be much more? Well, here it is! This 88.6+/- acre property in Choctaw County, MS, consists of 33.8+/- acres of pine (timber reserved by seller and not included in land sale), 43.1+/- acres of pines planted in 2004, and 11.7+/- acres of hardwood over 70 years old. There is an internal road system throughout, giving you access to all areas of the property. This property could be used to build a dream home on acreage within the city limits of Ackerman or to build several homes to develop. There are also over 300 feet of road frontage on Highway 12 and over 1,100 feet on South Union Road, and utilities are available. This property is conveniently located within the Choctaw County school district, just three minutes from Main Street in Ackerman and thirty minutes from Starkville. Call Michael Halfacre today for your private showing!