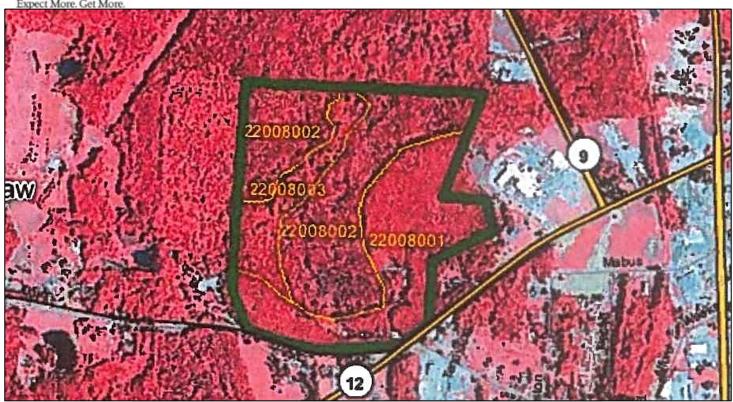

#### **INFRARED MAP**

| Stand    | Acres | Established       | Туре     |
|----------|-------|-------------------|----------|
| 22008001 | 33.8  | Timber<br>Reserve |          |
| 22008002 | 43.1  | 2004              | PINE     |
| 22008003 | 11.7  | 1950              | HARDWOOD |

#### 88.6 ± ACRE TIMBERLAND TRACT IN CHOCTAW COUNTY, MS

Are you looking for a good investment that could be much more? Well, here it is! This 88.6+/- acre property in Choctaw County, MS, consists of 33.8+/- acres of pine (timber reserved by seller and not included in land sale), 43.1+/- acres of pines planted in 2004, and 11.7+/- acres of hardwood over 70 years old. There is an internal road system throughout, giving you access to all areas of the property. This property could be used to build a dream home on acreage within the city limits of Ackerman or to build several homes to develop. There are also over 300 feet of road frontage on Highway 12 and over 1,100 feet on South Union Road, and utilities are available. This property is conveniently located within the Choctaw County school district, just three minutes from Main Street in Ackerman and thirty minutes from Starkville. Call Michael Halfacre today for your private showing!