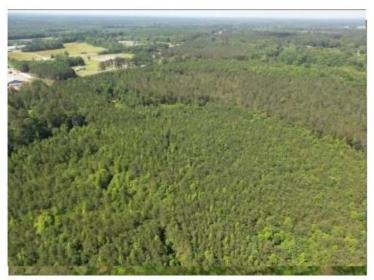

#### 88.6 ± ACRE TIMBERLAND TRACT IN CHOCTAW COUNTY, MS

Are you looking for a good investment that could be much more? Well, here it is! This 88.6+/- acre property in Choctaw County, MS, consists of 33.8+/- acres of pine (timber reserved by seller and not included in land sale), 43.1+/- acres of pines planted in 2004, and 11.7+/- acres of hardwood over 70 years old. There is an internal road system throughout, giving you access to all areas of the property. This property could be used to build a dream home on acreage within the city limits of Ackerman or to build several homes to develop. There are also over 300 feet of road frontage on Highway 12 and over 1,100 feet on South Union Road, and utilities are available. This property is conveniently located within the Choctaw County school district, just three minutes from Main Street in Ackerman and thirty minutes from Starkville. Call Michael Halfacre today for your private showing!