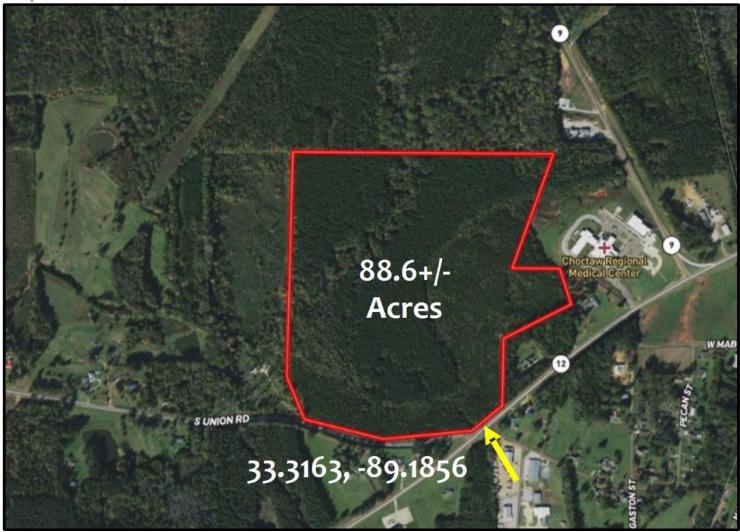

ad frontage on Highway 12 and over 1,100 feet on South Union Road, and utilities are available. This property is conveniently located within the Choctaw County school district, just three minutes from Main Street in Ackerman and thirty minutes from Starkville. Call Michael Halfacre today for your private showing!



#### MICHAEL **HALFACRE**

MANAGING BROKER

Office: 662.268.6333 Cell: 662.242.4220

MHalfacre@TomSmithLand.com



A Real Estate Expert You Can Trust













## A Real Estate Expert You Can Trust!

### MICHAEL HALFACRE MANAGING BROKER

O: 662.268.6333 C: 662.242.4220 MHalfacre@TomSmithLand.com

















## A Real Estate Expert You Can Trust!

## MICHAEL HALFACRE MANAGING BROKER

O: 662.268.6333 C: 662.242.4220

MHalfacre@TomSmithLand.com







#### **AERIAL MAP**



A Real Estate Expert You Can Trust!

## MICHAEL HALFACRE MANAGING BROKER

O: 662.268.6333 C: 662.242.4220 MHalfacre@TomSmithLand.com









#### **OWNERSHIP MAP**



A Real Estate Expert You Can Trust!

### MICHAEL HALFACRE MANAGING BROKER

O: 662.268.6333 C: 662.242.4220 MHalfacre@TomSmithLand.com









#### **TOPOGRAPHY MAP**



A Real Estate Expert You Can Trust!

### MICHAEL HALFACRE MANAGING BROKER

O: 662.268.6333 C: 662.242.4220 MHalfacre@TomSmithLand.com









#### **INFRARED MAP**



| Stand    | Acres | Established       | Туре     |
|----------|-------|-------------------|----------|
| 22008001 | 33.8  | Timber<br>Reserve |          |
| 22008002 | 43.1  | 2004              | PINE     |
| 22008003 | 11.7  | 1950              | HARDWOOD |

## A Real Estate Expert You Can