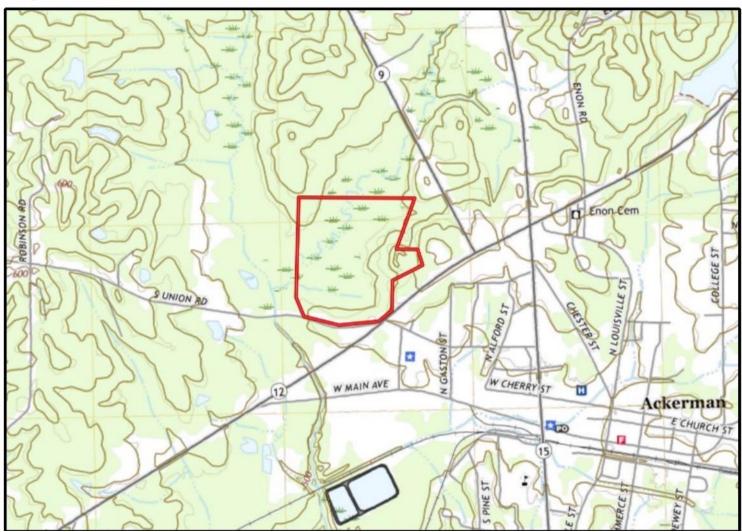

#### **TOPOGRAPHY MAP**

A Real Estate Expert You Can Trust!

#### 88.6 ± ACRE TIMBERLAND TRACT IN CHOCTAW COUNTY, MS

Are you looking for a good investment that could be much more? Well, here it is! This 88.6+/- acre property in Choctaw County, MS, consists of 33.8+/- acres of pine (timber reserved by seller and not included in land sale), 43.1+/- acres of pines planted in 2004, and 11.7+/- acres of hardwood over 70 years old. There is an internal road system throughout, giving you access to all areas of the property. This property could be used to build a dream home on acreage within the city limits of Ackerman or to build several homes to develop. There are also over 300 feet of road frontage on Highway 12 and over 1,100 feet on South Union Road, and utilities are available. This property is conveniently located within the Choctaw County school district, just three minutes from Main Street in Ackerman and thirty minutes from Starkville. Call Michael Halfacre today for your private showing!