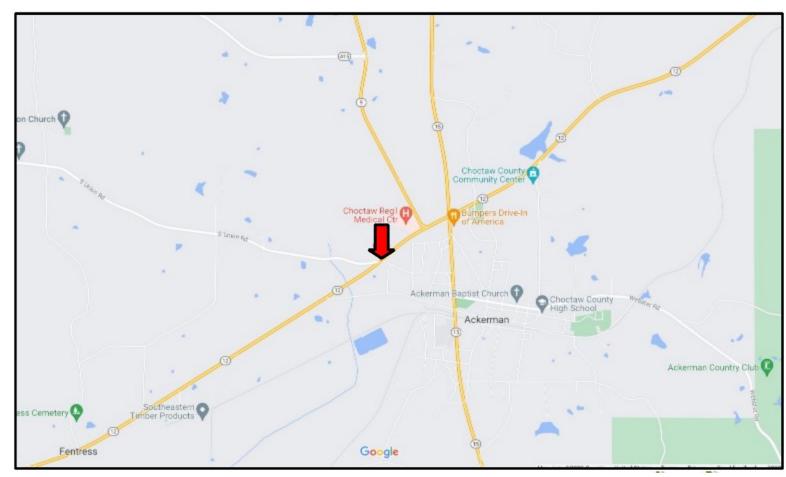

#### **DIRECTIONAL MAP**

<u>Directions from Hwy 15 and West Main Street in Ackerman MS:</u> Travel West Main Avenue for 1.1 miles. Turn right onto MS-12 East. Travel .5 miles then the property will be on your left. <u>Google Map Link</u>