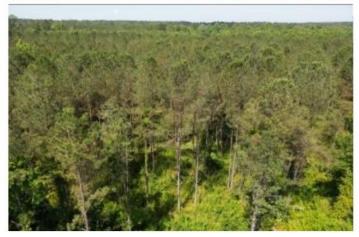

#### 88.6 ± ACRE TIMBERLAND TRACT IN CHOCTAW COUNTY, MS

Are you looking for a good investment that could be much more? Well, here it is! This 88.6+/- acre property in Choctaw County, MS, consists of 33.8+/- acres of pine (timber reserved by seller and not included in land sale), 43.1+/- acres of pines planted in 2004, and 11.7+/- acres of hardwood over 70 years old. There is an internal road system throughout, giving you access to all areas of the property. This property could be used to build a dream home on acreage within the city limits of Ackerman or to build several homes to develop. There are also over 300 feet of road frontage on Highway 12 and over 1,100 feet on South Union Road, and utilities are available. This property is conveniently located within the Choctaw County school district, just three minutes from Main Street in Ackerman and thirty minutes from Starkville. Call Michael Halfacre today for your private showing!