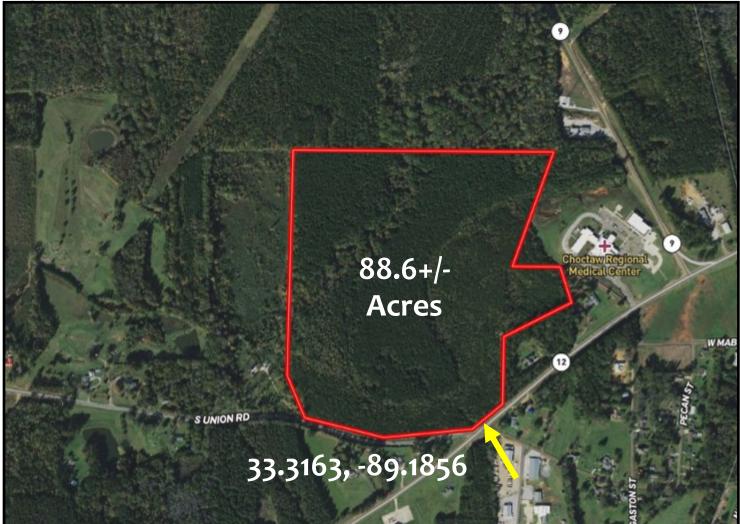

#### **AERIAL MAP**

#### 88.6 ± ACRE TIMBERLAND TRACT IN CHOCTAW COUNTY, MS

Are you looking for a good investment that could be much more? Well, here it is! This 88.6+/- acre property in Choctaw County, MS, consists of 33.8+/- acres of pines replanted in 2006,43.1+/- acres of pines planted in 2004, and 11.7+/- acres of trees planted in 1950. There is an internal road system throughout, giving you access to all areas of the property. This property could be used to build a dream home on acreage within the city limits of Ackerman or to build several homes to develop. There are also over 300 feet of road frontage on Highway 12 and over 1,100 feet on South Union Road, and utilities are available. This property is conveniently located within the Choctaw County school district, just 3 minutes from Main Street in Ackerman and 30 minutes from Starkville. Call Michael Cooper for your private showing!