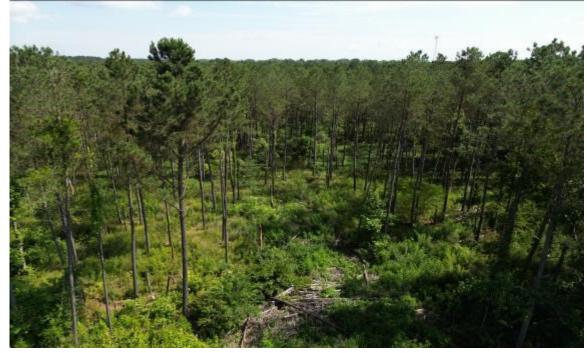

#### 88.6 ± ACRE TIMBERLAND TRACT IN CHOCTAW COUNTY, MS

Are you looking for a good investment that could be much more? Well, here it is! This 88.6+/- acre property in Choctaw County, MS, consists of 33.8+/- acres of pines replanted in 2006,43.1+/- acres of pines planted in 2004, and 11.7+/- acres of trees planted in 1950. There is an internal road system throughout, giving you access to all areas of the property. This property could be used to build a dream home on acreage within the city limits of Ackerman or to build several homes to develop. There are also over 300 feet of road frontage on Highway 12 and over 1,100 feet on South Union Road, and utilities are available. This property is conveniently located within the Choctaw County school district, just 3 minutes from Main Street in Ackerman and 30 minutes from Starkville. Call Michael Cooper for your private showing!