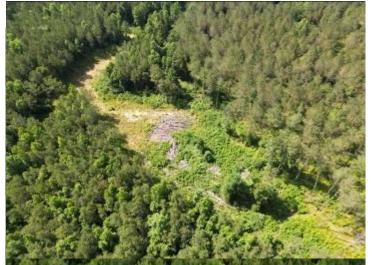

#### 88.6 ± ACRE TIMBERLAND TRACT IN CHOCTAW COUNTY, MS

Are you looking for a good investment that could be much more? Well, here it is! This 88.6+/- acre property in Choctaw County, MS, consists of 33.8+/- acres of pines replanted in 2006,43.1+/- acres of pines planted in 2004, and 11.7+/- acres of trees planted in 1950. There is an internal road system throughout, giving you access to all areas of the property. This property could be used to build a dream home on acreage within the city limits of Ackerman or to build several homes to develop. There are also over 300 feet of road frontage on Highway 12 and over 1,100 feet on South Union Road, and utilities are available. This property is conveniently located within the Choctaw County school district, just 3 minutes from Main Street in Ackerman and 30 minutes from Starkville. Call Michael Cooper for your private showing!