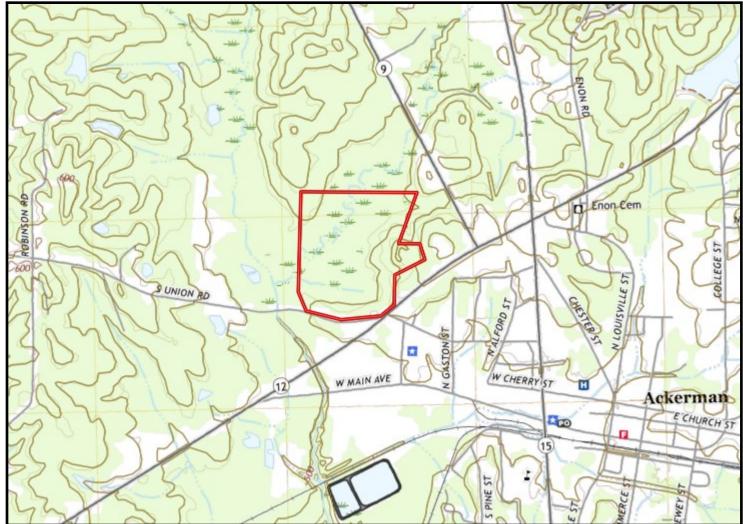

#### **TOPOGRAPHY MAP**

#### 88.6 ± ACRE TIMBERLAND TRACT IN CHOCTAW COUNTY, MS

Are you looking for a good investment that could be much more? Well, here it is! This 88.6+/- acre property in Choctaw County, MS, consists of 33.8+/- acres of pines replanted in 2006,43.1+/- acres of pines planted in 2004, and 11.7+/- acres of trees planted in 1950. There is an internal road system throughout, giving you access to all areas of the property. This property could be used to build a dream home on acreage within the city limits of Ackerman or to build several homes to develop. There are also over 300 feet of road frontage on Highway 12 and over 1,100 feet on South Union Road, and utilities are available. This property is conveniently located within the Choctaw County school district, just 3 minutes from Main Street in Ackerman and 30 minutes from Starkville. Call Michael Cooper for your private showing!