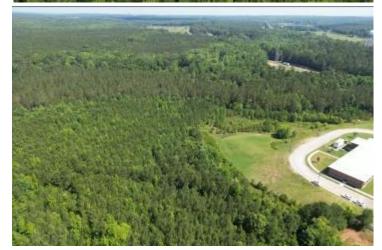

#### 88.6 ± ACRE TIMBERLAND TRACT IN CHOCTAW COUNTY, MS

Are you looking for a good investment that could be much more? Well, here it is! This 88.6+/- acre property in Choctaw County, MS, consists of 33.8+/- acres of pines replanted in 2006,43.1+/- acres of pines planted in 2004, and 11.7+/- acres of trees planted in 1950. There is an internal road system throughout, giving you access to all areas of the property. This property could be used to build a dream home on acreage within the city limits of Ackerman or to build several homes to develop. There are also over 300 feet of road frontage on Highway 12 and over 1,100 feet on South Union Road, and utilities are available. This property is conveniently located within the Choctaw County school district, just 3 minutes from Main Street in Ackerman and 30 minutes from Starkville. Call Michael Cooper for your private showing!