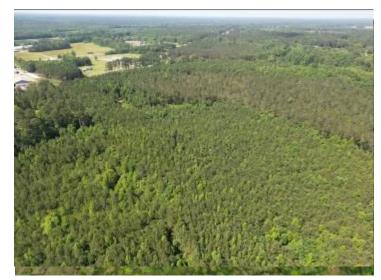

#### 88.6 ± ACRE TIMBERLAND TRACT IN CHOCTAW COUNTY, MS

Are you looking for a good investment that could be much more? Well, here it is! This 88.6+/- acre property in Choctaw County, MS, consists of 33.8+/- acres of pines replanted in 2006,43.1+/- acres of pines planted in 2004, and 11.7+/- acres of trees planted in 1950. There is an internal road system throughout, giving you access to all areas of the property. This property could be used to build a dream home on acreage within the city limits of Ackerman or to build several homes to develop. There are also over 300 feet of road frontage on Highway 12 and over 1,100 feet on South Union Road, and utilities are available. This property is conveniently located within the Choctaw County school district, just 3 minutes from Main Street in Ackerman and 30 minutes from Starkville. Call Michael Cooper for your private showing!