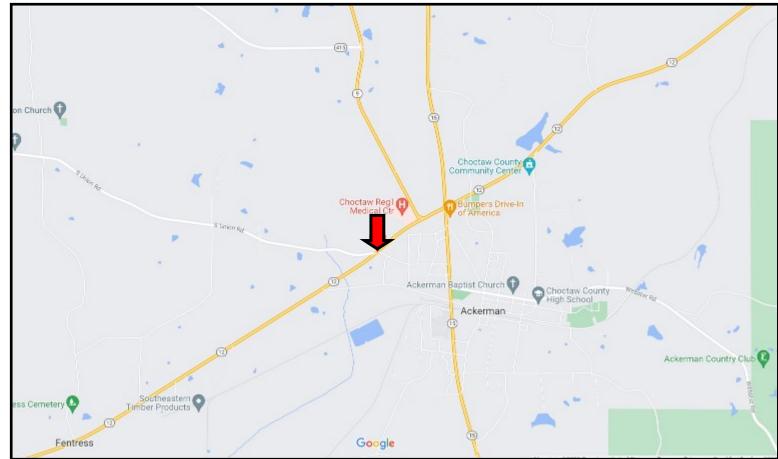

#### **DIRECTIONAL MAP**

Directions from Hwy 15 and West Main Street in Ackerman MS: Travel West Main Avenue for 1.1 miles. Turn right onto MS-12 East. Travel .5 miles then the property will be on your left. Google Map Link