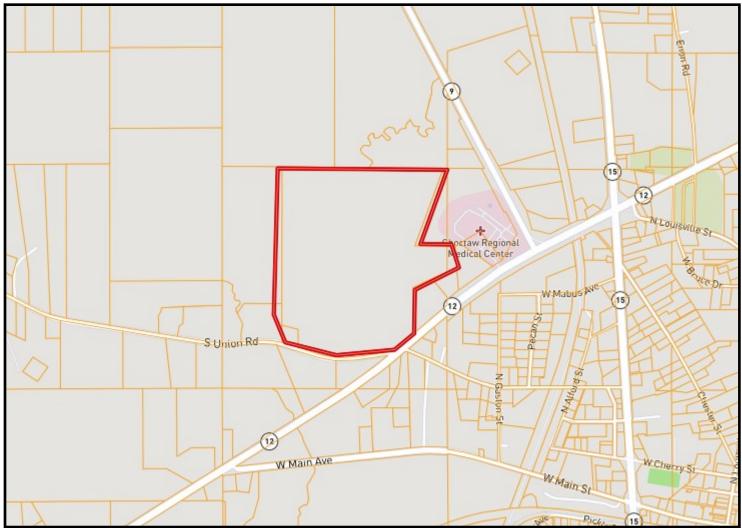

#### **AERIAL MAP**

#### 88.6 ± ACRE TIMBERLAND TRACT IN CHOCTAW COUNTY, MS

Are you looking for a good investment that could be much more? Well, here it is! This 88.6+/- acre property in Choctaw County, MS, consists of 33.8+/- acres of pines replanted in 2006,43.1+/- acres of pines planted in 2004, and 11.7+/- acres of trees planted in 1950. There is an internal road system throughout, giving you access to all areas of the property. This property could be used to build a dream home on acreage within the city limits of Ackerman or to build several homes to develop. There are also over 300 feet of road frontage on Highway 12 and over 1,100 feet on South Union Road, and utilities are available. This property is conveniently located within the Choctaw County school district, just 3 minutes from Main Street in Ackerman and 30 minutes from Starkville. Call Michael Cooper for your private showing!