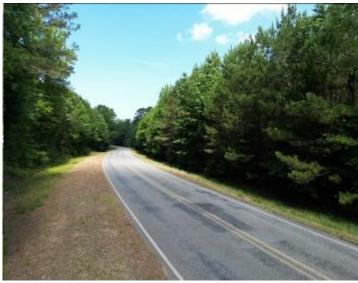

#### 88.6 ± ACRE TIMBERLAND TRACT IN CHOCTAW COUNTY, MS

Are you looking for a good investment that could be much more? Well, here it is! This 88.6+/- acre property in Choctaw County, MS, consists of 33.8+/- acres of pines replanted in 2006,43.1+/- acres of pines planted in 2004, and 11.7+/- acres of trees planted in 1950. There is an internal road system throughout, giving you access to all areas of the property. This property could be used to build a dream home on acreage within the city limits of Ackerman or to build several homes to develop. There are also over 300 feet of road frontage on Highway 12 and over 1,100 feet on South Union Road, and utilities are available. This property is conveniently located within the Choctaw County school district, just 3 minutes from Main Street in Ackerman and 30 minutes from Starkville. Call Michael Cooper for your private showing!