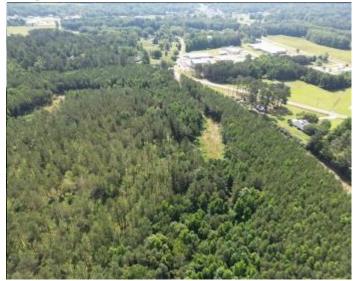

#### 88.6 ± ACRE TIMBERLAND TRACT IN CHOCTAW COUNTY, MS

Are you looking for a good investment that could be much more? Well, here it is! This 88.6+/- acre property in Choctaw County, MS, consists of 33.8+/- acres of pines replanted in 2006,43.1+/- acres of pines planted in 2004, and 11.7+/- acres of trees planted in 1950. There is an internal road system throughout, giving you access to all areas of the property. This property could be used to build a dream home on acreage within the city limits of Ackerman or to build several homes to develop. There are also over 300 feet of road frontage on Highway 12 and over 1,100 feet on South Union Road, and utilities are available. This property is conveniently located within the Choctaw County school district, just 3 minutes from Main Street in Ackerman and 30 minutes from Starkville. Call Michael Cooper for your private showing!