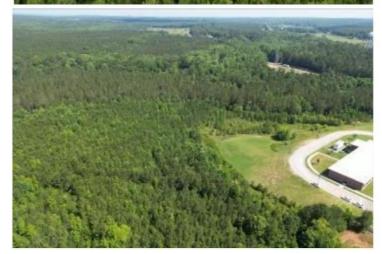

acres of pines planted in 2004, and 11.7+/- acres of hardwood over 70 years old.. There is an internal road system throughout, giving you access to all areas of the property. This property could be used to build a dream home on acreage within the city limits of Ackerman or to build several homes to develop. There are also over 300 feet of road frontage on Highway 12 and over 1,100 feet on South Union Road, and utilities are available. This property is conveniently located within the Choctaw County school district, just three minutes from Main Street in Ackerman and thirty minutes from Starkville. Call Michael Halfacre today for your private showing!















A Real Estate Expert You Can Trust!

## LELAND **SELBY**

O: 662.268.6333 C: 662.394.9876

Leland@TomSmithLand.com

















A Real Estate Expert You Can Trust!

### LELAND SELBY REALTOR®

O: 662.268.6333 C: 662.394.9876

Leland@TomSmithLand.com

TomSmithLandandHomes.com



2011-2024





#### **AERIAL MAP**



A Real Estate Expert You Can Trust!

### LELAND **SELBY**

O: 662.268.6333 C: 662.394.9876

Leland@TomSmithLand.com









#### **OWNERSHIP MAP**



A Real Estate Expert You Can Trust!

### LELAND SELBY REALTOR®

O: 662.268.6333 C: 662.394.9876

Leland@TomSmithLand.com









### TOPOGRAPHY MAP



A Real Estate Expert You Can Trust!

### LELAND SELBY

O: 662.268.6333 C: 662.394.9876

Leland@TomSmithLand.com









#### **INFRARED MAP**



| Stand    | Acres | Established       | Туре     |
|----------|-------|-------------------|----------|
| 22008001 | 33.8  | Timber<br>Reserve |          |
|