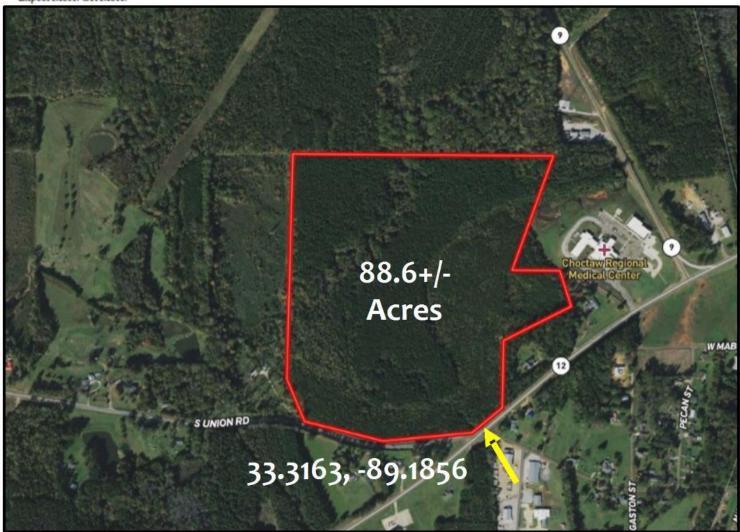

#### **AERIAL MAP**

A Real Estate Expert You Can Trust!

#### 88.6 ± ACRE TIMBERLAND TRACT IN CHOCTAW COUNTY, MS

Are you looking for a good investment that could be much more? Well, here it is! This 88.6+/- acre property in Choctaw County, MS, consists of 33.8+/- acres of pine (timber reserved by seller and not included in land sale), 43.1+/- acres of pines planted in 2004, and 11.7+/- acres of hardwood over 70 years old.. There is an internal road system throughout, giving you access to all areas of the property. This property could be used to build a dream home on acreage within the city limits of Ackerman or to build several homes to develop. There are also over 300 feet of road frontage on Highway 12 and over 1,100 feet on South Union Road, and utilities are available. This property is conveniently located within the Choctaw County school district, just three minutes from Main Street in Ackerman and thirty minutes from Starkville. Call Michael Halfacre today for your private showing!