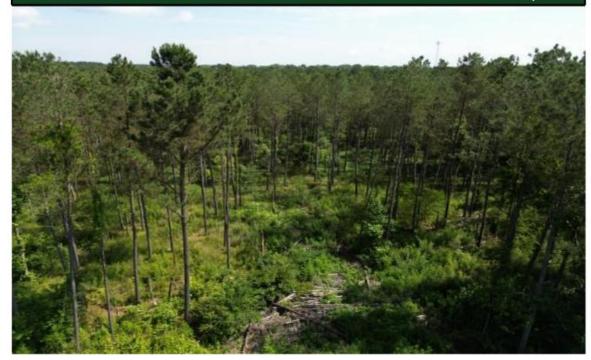

#### 88.6 ± ACRE TIMBERLAND TRACT IN CHOCTAW COUNTY, MS

Are you looking for a good investment that could be much more? Well, here it is! This 88.6+/- acre property in Choctaw County, MS, consists of 33.8+/- acres of pine (timber reserved by seller and not included in land sale), 43.1+/- acres of pines planted in 2004, and 11.7+/- acres of hardwood over 70 years old.. There is an internal road system throughout, giving you access to all areas of the property. This property could be used to build a dream home on acreage within the city limits of Ackerman or to build several homes to develop. There are also over 300 feet of road frontage on Highway 12 and over 1,100 feet on South Union Road, and utilities are available. This property is conveniently located within the Choctaw County school district, just three minutes from Main Street in Ackerman and thirty minutes from Starkville. Call Michael Halfacre today for your private showing!