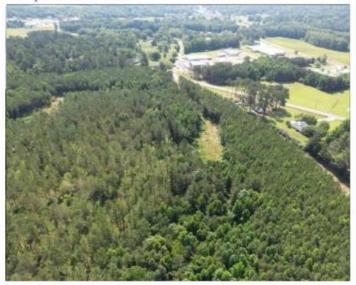

#### 88.6 ± ACRE TIMBERLAND TRACT IN CHOCTAW COUNTY, MS

Are you looking for a good investment that could be much more? Well, here it is! This 88.6+/- acre property in Choctaw County, MS, consists of 33.8+/- acres of pine (timber reserved by seller and not included in land sale), 43.1+/- acres of pines planted in 2004, and 11.7+/- acres of hardwood over 70 years old.. There is an internal road system throughout, giving you access to all areas of the property. This property could be used to build a dream home on acreage within the city limits of Ackerman or to build several homes to develop. There are also over 300 feet of road frontage on Highway 12 and over 1,100 feet on South Union Road, and utilities are available. This property is conveniently located within the Choctaw County school district, just three minutes from Main Street in Ackerman and thirty minutes from Starkville. Call Michael Halfacre today for your private showing!