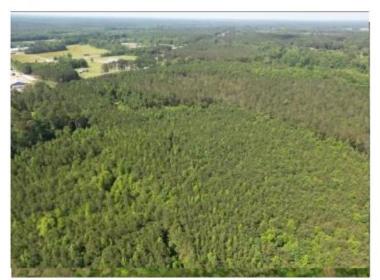

#### 88.6 ± ACRE TIMBERLAND TRACT IN CHOCTAW COUNTY, MS

Are you looking for a good investment that could be much more? Well, here it is! This 88.6+/- acre property in Choctaw County, MS, consists of 33.8+/- acres of pine (timber reserved by seller and not included in land sale), 43.1+/- acres of pines planted in 2004, and 11.7+/- acres of hardwood over 70 years old.. There is an internal road system throughout, giving you access to all areas of the property. This property could be used to build a dream home on acreage within the city limits of Ackerman or to build several homes to develop. There are also over 300 feet of road frontage on Highway 12 and over 1,100 feet on South Union Road, and utilities are available. This property is conveniently located within the Choctaw County school district, just three minutes from Main Street in Ackerman and thirty minutes from Starkville. Call Michael Halfacre today for your private showing!