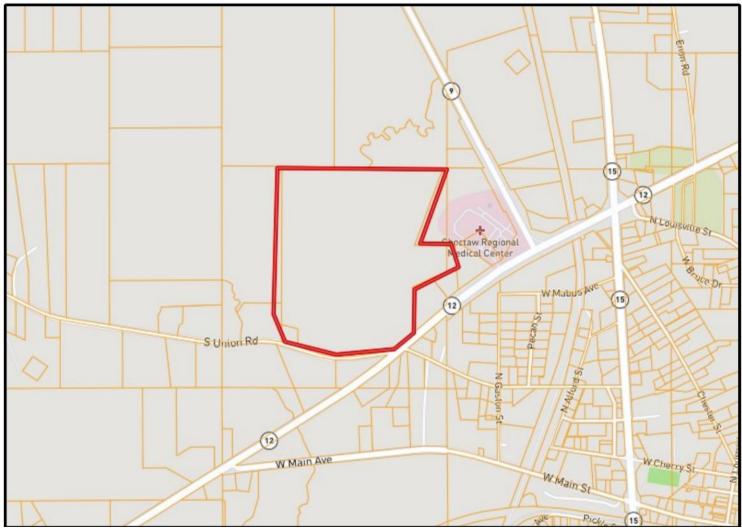

#### **DIRECTIONAL MAP**

<u>Directions from Hwy 15 and West Main Street in Ackerman MS:</u> Travel West Main Avenue for 1.1 miles. Turn right onto MS-12 East. Travel .5 miles then the property will be on your left. <u>Google Map Link</u>