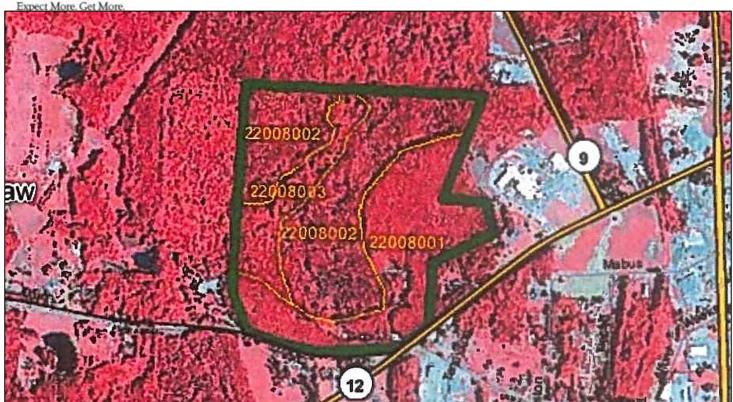

#### **INFRARED MAP**

| Stand    | Acres | Established       | Туре     |
|----------|-------|-------------------|----------|
| 22008001 | 33.8  | Timber<br>Reserve |          |
| 22008002 | 43.1  | 2004              | PINE     |
| 22008003 | 11.7  | 1950              | HARDWOOD |