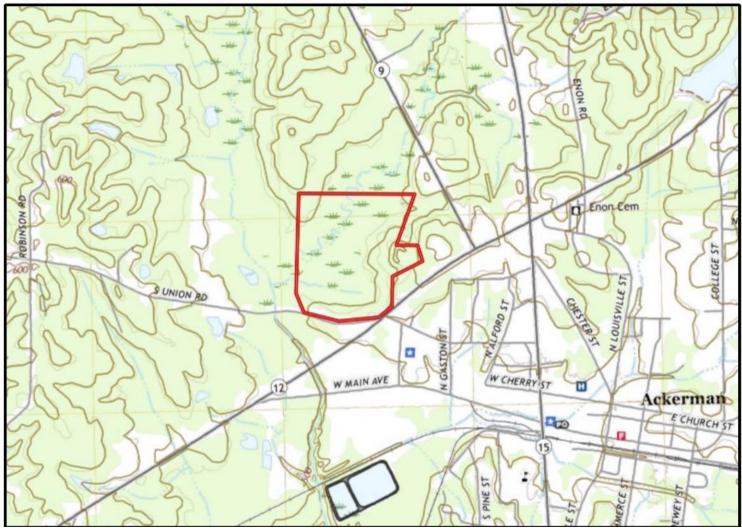

w County school district, just three minutes from Main Street in Ackerman and thirty minutes from Starkville. Call Michael Halfacre today for your private showing!















A Real Estate Expert You Can Trust!

## LELAND **SELBY**

O: 662.268.6333 C: 662.394.9876

Leland@TomSmithLand.com

















A Real Estate Expert You Can Trust!

### LELAND SELBY REALTOR®

O: 662.268.6333 C: 662.394.9876

Leland@TomSmithLand.com

TomSmithLandandHomes.com



2011-2024





#### **AERIAL MAP**



A Real Estate Expert You Can Trust!

### LELAND **SELBY**

O: 662.268.6333 C: 662.394.9876

Leland@TomSmithLand.com









#### **OWNERSHIP MAP**



A Real Estate Expert You Can Trust!

### LELAND SELBY REALTOR®

O: 662.268.6333 C: 662.394.9876

Leland@TomSmithLand.com









### TOPOGRAPHY MAP



A Real Estate Expert You Can Trust!

### LELAND SELBY

O: 662.268.6333 C: 662.394.9876

Leland@TomSmithLand.com









#### **INFRARED MAP**



| Stand    | Acres | Established       | Туре     |
|----------|-------|-------------------|----------|
| 22008001 | 33.8  | Timber<br>Reserve |          |
| 22008002 | 43.1  | 2004              | PINE     |
| 22008003 | 11.7  | 1950              | HARDWOOD |

A Real Estate Expert You Can Trust!

# LELAND **SELBY**

O: 662.268.6333 C: 662.394.9876

Leland@TomSmithLand.com





BEST



#### **DIRECTIONAL MAP**

<u>Directions from Hwy 15 and West Main Street in Ackerman MS:</u> Travel West Main Avenue for 1.1 miles. Turn right onto MS-12 East. Travel .5 miles then the property will be on your left. <u>Google Map Link</u>