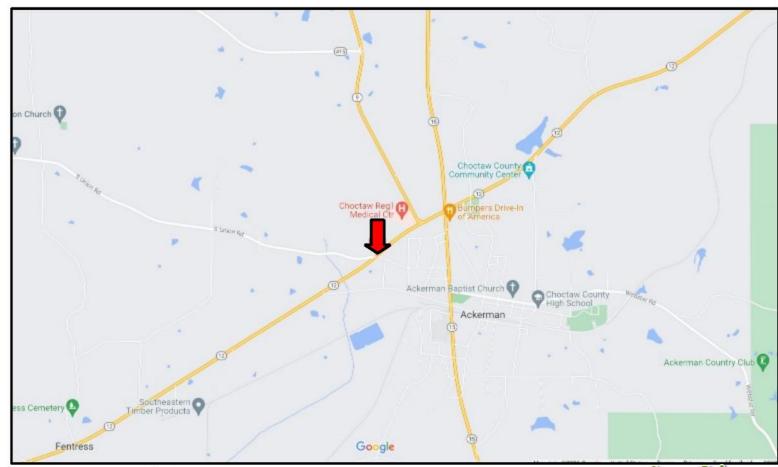

#### **DIRECTIONAL MAP**

<u>Directions from Hwy 15 and West Main Street in Ackerman MS:</u> Travel West Main Avenue for 1.1 miles. Turn right onto MS-12 East. Travel .5 miles then the property will be on your left. <u>Google Map Link</u>