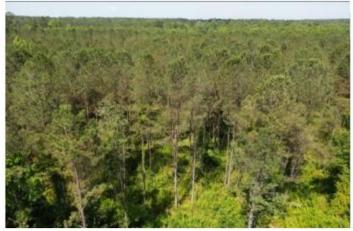

#### 88.6 ± ACRE TIMBERLAND TRACT IN CHOCTAW COUNTY, MS

Are you looking for a good investment that could be much more? Well, here it is! This 88.6+/- acre property in Choctaw County, MS, consists of 33.8+/- acres of pine (timber reserved by seller and not included in land sale), 43.1+/- acres of pines planted in 2004, and 11.7+/- acres of hardwood over 70 years old.. There is an internal road system throughout, giving you access to all areas of the property. This property could be used to build a dream home on acreage within the city limits of Ackerman or to build several homes to develop. There are also over 300 feet of road frontage on Highway 12 and over 1,100 feet on South Union Road, and utilities are available. This property is conveniently located within the Choctaw County school district, just three minutes from Main Street in Ackerman and thirty minutes from Starkville. Call Michael Halfacre today for your private showing!