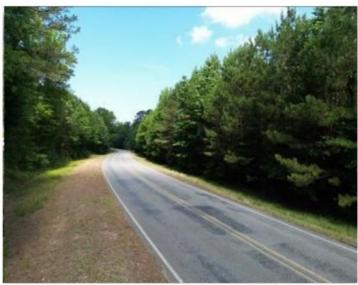

#### 88.6 ± ACRE TIMBERLAND TRACT IN CHOCTAW COUNTY, MS

Are you looking for a good investment that could be much more? Well, here it is! This 88.6+/- acre property in Choctaw County, MS, consists of 33.8+/- acres of pine (timber reserved by seller and not included in land sale), 43.1+/- acres of pines planted in 2004, and 11.7+/- acres of hardwood over 70 years old.. There is an internal road system throughout, giving you access to all areas of the property. This property could be used to build a dream home on acreage within the city limits of Ackerman or to build several homes to develop. There are also over 300 feet of road frontage on Highway 12 and over 1,100 feet on South Union Road, and utilities are available. This property is conveniently located within the Choctaw County school district, just three minutes from Main Street in Ackerman and thirty minutes from Starkville. Call Michael Halfacre today for your private showing!