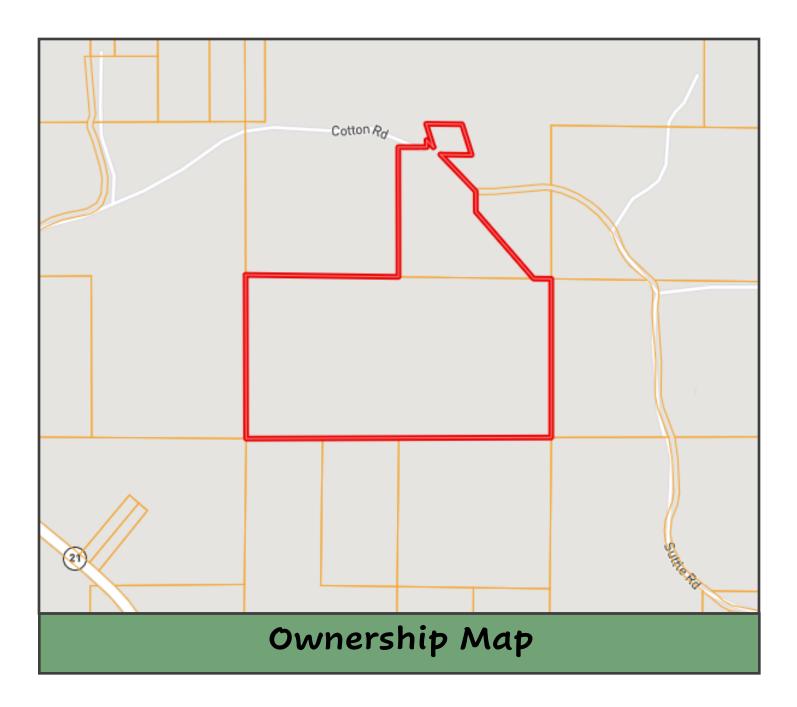

## 99+/- Acre Timber & Recreational Tract Kemper County, MS

Check out this excellent timber and recreational tract in Kemper County, MS. This expansive property spans 99+/- acres and offers a range of exciting features, making it an exceptional investment opportunity. The timber on this tract is impressive, featuring mature pine estimated 28+/- years old. This land presents an opportunity for both immediate and long-term returns on investment. One of the standout attractions of this property is its sizeable pond, perfect for an afternoon of fishing with the family. The abundant signs of wildlife, including deer and turkey, adds to the allure of this land, making it ideal for hunting and wildlife enthusiasts. Contact us today to schedule your private showing!