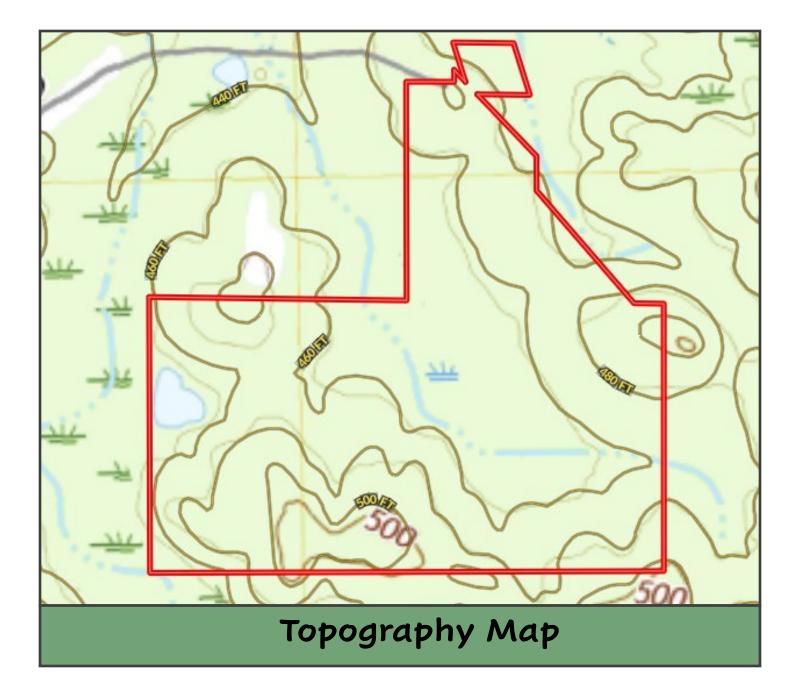

## 99+/- Acre Timber & Recreational Tract Kemper County, MS

Check out this excellent timber and recreational tract in Kemper County, MS. This expansive property spans 99+/- acres and offers a range of exciting features, making it an exceptional investment opportunity. The timber on this tract is impressive, featuring mature pine estimated 28+/- years old. This land presents an opportunity for both immediate and long-term returns on investment. One of the standout attractions of this property is its sizeable pond, perfect for an afternoon of fishing with the family. The abundant signs of wildlife, including deer and turkey, adds to the allure of this land, making it ideal for hunting and wildlife enthusiasts. Contact us today to schedule your private showing!