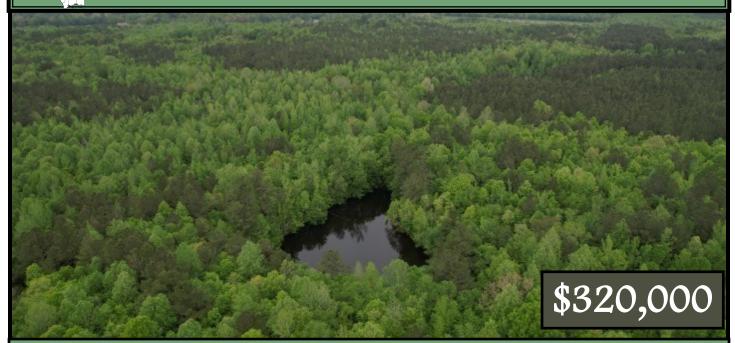

## 99+/- Acre Timber & Recreational Tract Kemper County, MS

Check out this excellent timber and recreational tract in Kemper County, MS. This expansive property spans 99+/- acres and offers a range of exciting features, making it an exceptional investment opportunity. The timber on this tract is impressive, featuring mature pine estimated 28+/- years old. This land presents an opportunity for both immediate and long-term returns on investment. One of the standout attractions of this property is its sizeable pond, perfect for an afternoon of fishing with the family. The abundant signs of wildlife, including deer and turkey, adds to the allure of this land, making it ideal for hunting and wildlife enthusiasts. Contact us today to schedule your private showing!