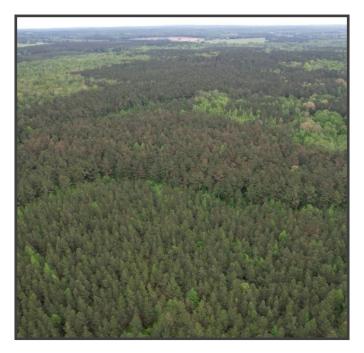

## 99+/- Acre Timber & Recreational Tract Kemper County, MS

Check out this excellent timber and recreational tract in Kemper County, MS. This expansive property spans 99+/- acres and offers a range of exciting features, making it an exceptional investment opportunity. The timber on this tract is impressive, featuring mature pine estimated 28+/- years old. This land presents an opportunity for both immediate and long-term returns on investment. One of the standout attractions of this property is its sizeable pond, perfect for an afternoon of fishing with the family. The abundant signs of wildlife, including deer and turkey, adds to the allure of this land, making it ideal for hunting and wildlife enthusiasts. Contact us today to schedule your private showing!