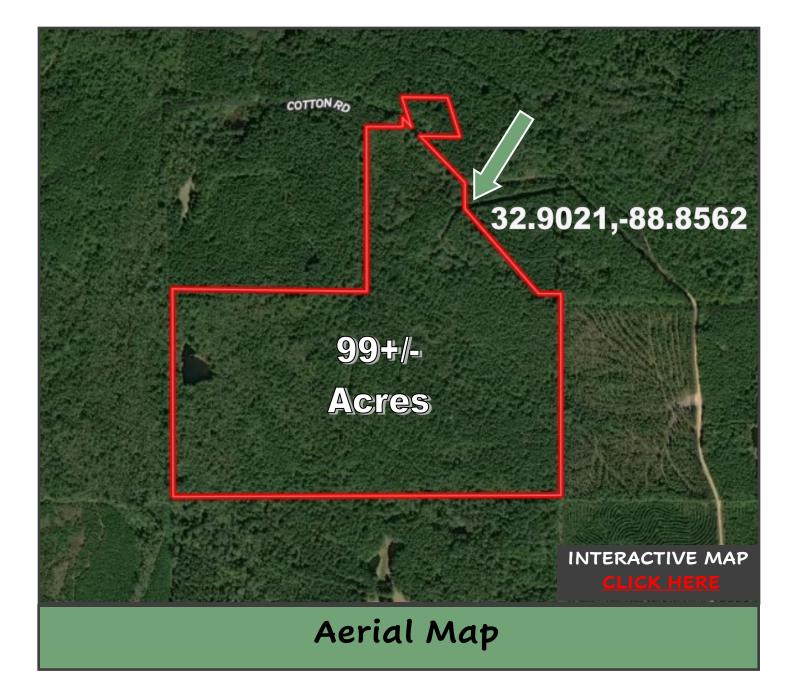

## 99+/- Acre Timber & Recreational Tract Kemper County, MS

Check out this excellent timber and recreational tract in Kemper County, MS. This expansive property spans 99+/- acres and offers a range of exciting features, making it an exceptional investment opportunity. The timber on this tract is impressive, featuring mature pine estimated 28+/- years old. This land presents an opportunity for both immediate and long-term returns on investment. One of the standout attractions of this property is its sizeable pond, perfect for an afternoon of fishing with the family. The abundant signs of wildlife, including deer and turkey, adds to the allure of this land, making it ideal for hunting and wildlife enthusiasts. Contact us today to schedule your private showing!