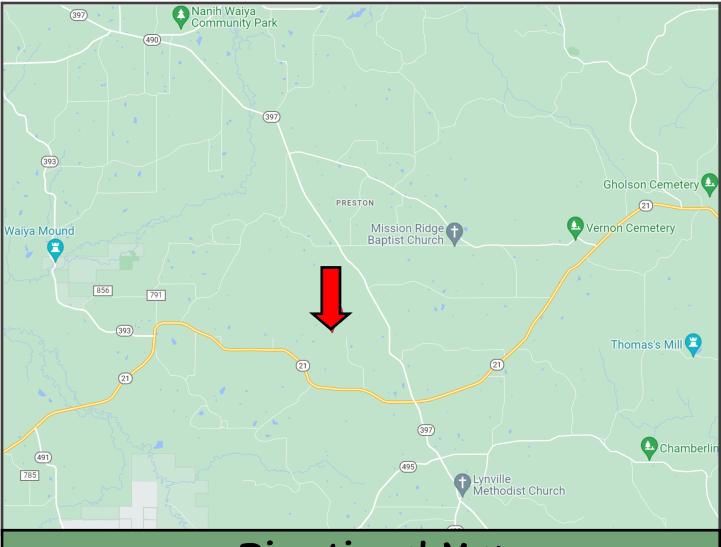

Directions from Hwy 397 and County Line Road in Preston, MS: Travel Hwy 397 for 3.4 miles. Turn right onto Hwy 21 and travel 1 mile. Turn right onto Suttle Rd and travel 1.6mi. The property is located at the end of Suttle Road. GOOGLE MAP LINK

## **Directional Map**

<u>Directions from Hwy 397 and County Line Road in Preston, MS</u>: Travel Hwy 397 for 3.4 miles. Turn right onto Hwy 21 and travel 1 mile. Turn right onto Suttle Rd and travel 1.6mi. The property is located at the end of Suttle Road. <u>GOOGLE MAP LINK</u>