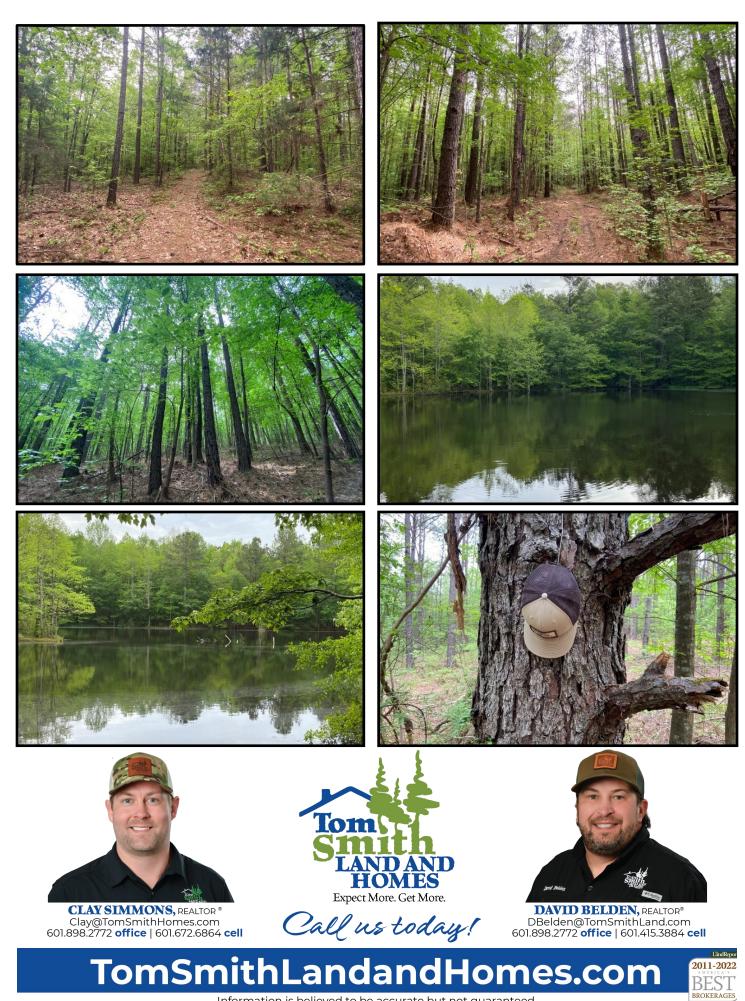

## 99+/- Acre Timber & Recreational Tract Kemper County, MS

Check out this excellent timber and recreational tract in Kemper County, MS. This expansive property spans 99+/- acres and offers a range of exciting features, making it an exceptional investment opportunity. The timber on this tract is impressive, featuring mature pine estimated 28+/- years old. This land presents an opportunity for both immediate and long-term returns on investment. One of the standout attractions of this property is its sizeable pond, perfect for an afternoon of fishing with the family. The abundant signs of wildlife, including deer and turkey, adds to the allure of this land, making it ideal for hunting and wildlife enthusiasts. Contact us today to schedule your private showing!