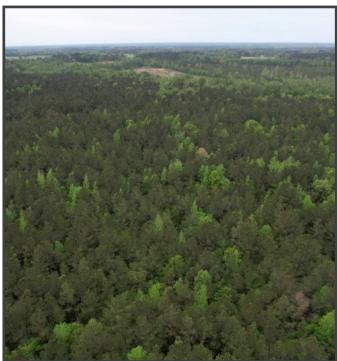

## 99+/- Acre Timber & Recreational Tract Kemper County, MS

Check out this excellent timber and recreational tract in Kemper County, MS. This expansive property spans 99+/- acres and offers a range of exciting features, making it an exceptional investment opportunity. The timber on this tract is impressive, featuring mature pine estimated 28+/- years old. This land presents an opportunity for both immediate and long-term returns on investment. One of the standout attractions of this property is its sizeable pond, perfect for an afternoon of fishing with the family. The abundant signs of wildlife, including deer and turkey, adds to the allure of this land, making it ideal for hunting and wildlife enthusiasts. Contact us today to schedule your private showing!