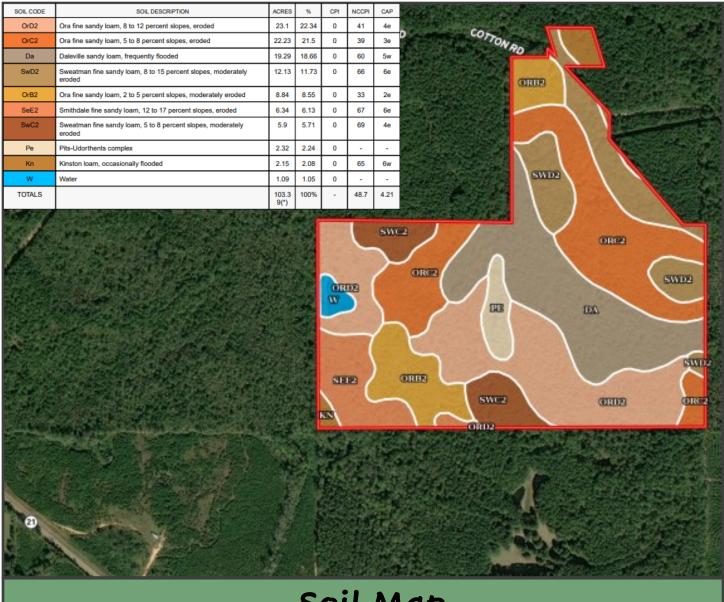

ble pond, perfect for an afternoon of fishing with the family. The abundant signs of wildlife, including deer and turkey, adds to the allure of this land, making it ideal for hunting and wildlife enthusiasts. Contact us today to schedule your private showing!

Directions from Hwy 397 and County Line Road in Preston, MS: Travel Hwy 397 for 3.4 miles. Turn right onto Hwy 21 and travel 1 mile. Turn right onto Suttle Rd and travel 1.6mi. The property is located at the end of Suttle Road. GOOGLE MAP LINK



2011-2022 AMERICA'S BEST BROKERAGES











CLAY SIMMONS, REALTOR \* Clay@TomSmithHomes.com 601.898.2772 office | 601.672.6864 cell







DAVID BELDEN, REALTOR® DBelden@TomSmithLand.com 601.898.2772 office | 601.415.3884 cell

## TomSmithLandandHomes.com









BESI ROKERAGES











## Soil Map







## **Directional Map**



<u>Directions from Hwy 397 and County Line Road in Preston, MS</u>: Travel Hwy 397 for 3.4 miles. Turn right onto Hwy 21 and travel 1 mile. Turn right onto Suttle Rd and travel 1.6mi. The property is located at the end of Suttle Road. <u>GOOGLE MAP LINK</u>



CLAY SIMMONS, REALTOR \* Clay@TomSmithHomes.com 601.898.2772 office | 601.672.6864 cell





DAVID BELDEN, REALTOR® DBelden@TomSmithLand.com 601.898.2772 office | 601.415.3884 cell



Call us today!