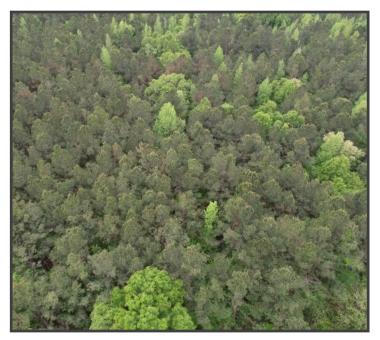

## 99+/- Acre Timber & Recreational Tract Kemper County, MS

Check out this excellent timber and recreational tract in Kemper County, MS. This expansive property spans 99+/- acres and offers a range of exciting features, making it an exceptional investment opportunity. The timber on this tract is impressive, featuring mature pine estimated 28+/- years old. This land presents an opportunity for both immediate and long-term returns on investment. One of the standout attractions of this property is its sizeable pond, perfect for an afternoon of fishing with the family. The abundant signs of wildlife, including deer and turkey, adds to the allure of this land, making it ideal for hunting and wildlife enthusiasts. Contact us today to schedule your private showing!