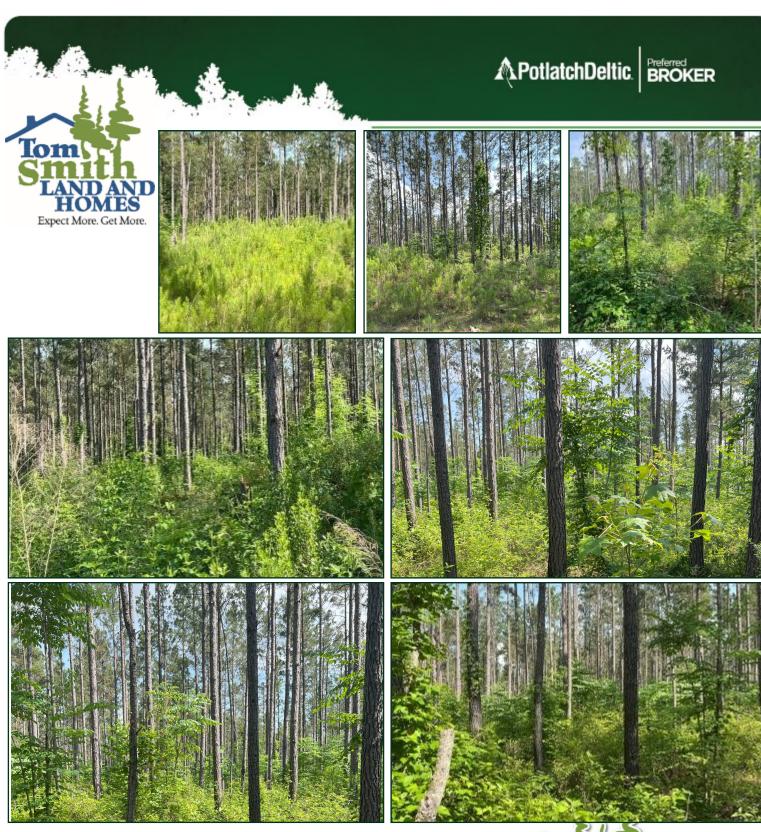

Are you looking for a prime tract of land in Rankin County, MS? This property offers an exceptional opportunity for investment or development. Located in the highly desirable Pisgah School District, this 26.7+/- acre property could make a beautiful home site with plenty of acreage for livestock or an excellent investment property for future development. With electricity available nearby, this tract provides convenience and accessibility for potential buyers. This tract is being sold with the timber reserved, but the seller will entertain offers for both the land and timber. This property is located in Northern Rankin County and is not highly developed but has the potential for future gains as more residential and retail development moves that way. Don't miss your opportunity to own be part of the development of this part of Rankin County. Call Bill Patrick today for your private showing!