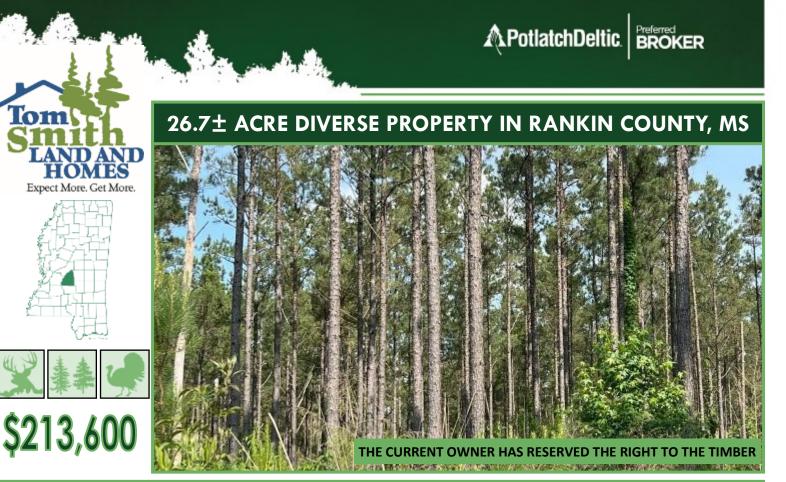

Are you looking for a prime tract of land in Rankin County, MS? This property offers an exceptional opportunity for investment or development. Located in the highly desirable Pisgah School District, this 26.7+/- acre property could make a beautiful home site with plenty of acreage for livestock or an excellent investment property for future development. With electricity available nearby, this tract provides convenience and accessibility for potential buyers. This tract is being sold with the timber reserved, but the seller will entertain offers for both the land and timber. This property is located in Northern Rankin County and is not highly developed but has the potential for future gains as more residential and retail development moves that way. Don't miss your opportunity to own be part of the development of this part of Rankin County. Call Bill Patrick today for your private showing!