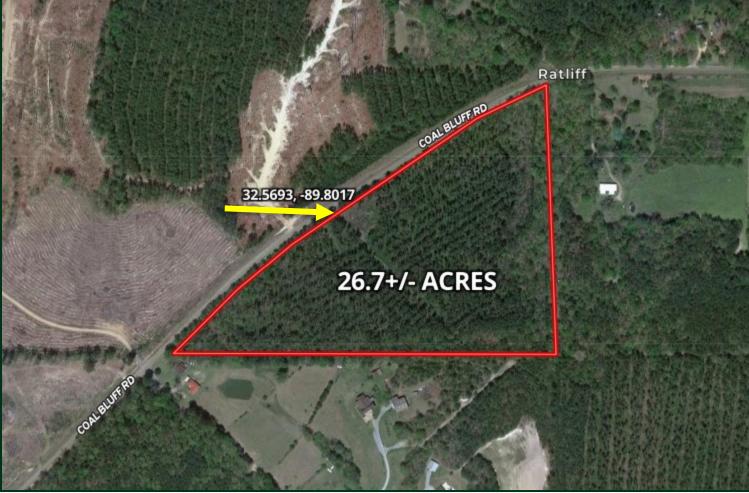

# Aerial Map

#### CLICK HERE FOR AN INTERACTIVE MAP

Office: 601.898.2772 Cell: 601.573.0749 Bill@TomSmithLand.com

Toms LANDAND HOMES Expect-More. Get More.

Information is believed to be accurate but not guaranteed.

Ratur

#### A Real Estate Expert You Can Trust

TomSmithLandandHomes.com

Information is believed to be accurate but not guaranteed.

PotlatchDeltic. BROKER

<u>Directions from Hwy 43 and Hwy 25 in Sandhill, MS</u>: Travel Hwy 25 for 2.2 miles. Turn left onto Coal Bluff Road and travel 5.3 miles. The property will be on the right. <u>GOOGLE MAP LINK</u>