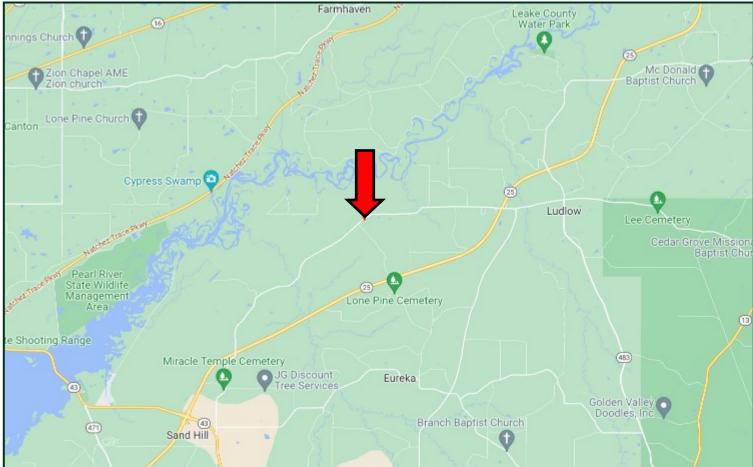

#### A Real Estate Expert You Can Trust

TomSmithLandandHomes.com

Information is believed to be accurate but not guaranteed.

PotlatchDeltic. BROKER

<u>Directions from Hwy 43 and Hwy 25 in Sandhill, MS</u>: Travel Hwy 25 for 2.2 miles. Turn left onto Coal Bluff Road and travel 5.3 miles. The property will be on the right. <u>GOOGLE MAP LINK</u>