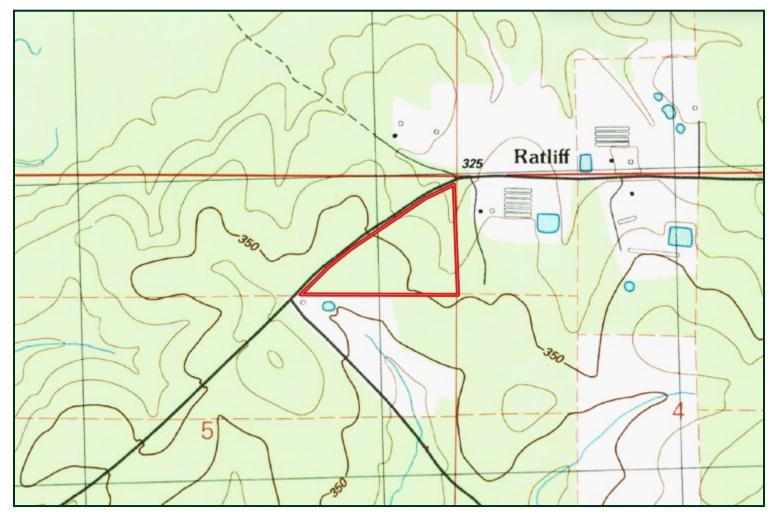

Are you looking for a prime tract of land in Rankin County, MS? This property offers an exceptional opportunity for investment or development. Located in the highly desirable Pisgah School District, this 26.7+/- acre property could make a beautiful home site with plenty of acreage for livestock or an excellent investment property for future development. With electricity available nearby, this tract provides convenience and accessibility for potential buyers. This tract is being sold with the timber reserved, but the seller will entertain offers for both the land and timber. This property is located in Northern Rankin County and is not highly developed but has the potential for future gains as more residential and retail development moves that way. Don't miss your opportunity to own be part of the development of this part of Rankin County. Call Bill Patrick today for your private showing!

# Aerial Map