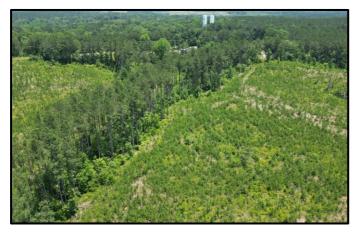

### 87.1 +/- Acre Recreational Tract in Neshoba County, MS

Look at this 87.1 +/- Acre property located in Neshoba County, MS. Situated 10 minutes from Philadelphia, MS, this property offers a rolling topography that can be your next hunting/recreational paradise. Clear-cut in 2019 and planted in 2020, this property offers plenty of cover and food for various wildlife species. Divided by County Road 282, access to this property is effortless. It is the perfect blank canvas for any outdoor enthusiast looking to build a hunting oasis or a potential homesite. Utilities are available on County Road 282. For more information or to schedule a showing, contact Tyler Kilgore today!