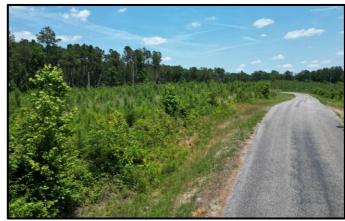

### 87.1 +/- Acre Recreational Tract in Neshoba County, MS

Look at this 87.1 +/- Acre property located in Neshoba County, MS. Situated 10 minutes from Philadelphia, MS, this property offers a rolling topography that can be your next hunting/recreational paradise. Clear-cut in 2019 and planted in 2020, this property offers plenty of cover and food for various wildlife species. Divided by County Road 282, access to this property is effortless. It is the perfect blank canvas for any outdoor enthusiast looking to build a hunting oasis or a potential homesite. Utilities are available on County Road 282. For more information or to schedule a showing, contact Tyler Kilgore today!

<u>Directions from intersection of MS-19 S and Main St in Philadelphia, MS:</u> Travel south on MS-19 for 8.4 miles. Make a right turn onto County Road 282 and travel 0.1 miles. The property is on both sides of road and marked with signs.