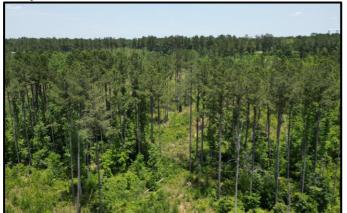

### 87.1 +/- Acre Recreational Tract in Neshoba County, MS

Look at this 87.1 +/- Acre property located in Neshoba County, MS. Situated 10 minutes from Philadelphia, MS, this property offers a rolling topography that can be your next hunting/recreational paradise. Clear-cut in 2019 and planted in 2020, this property offers plenty of cover and food for various wildlife species. Divided by County Road 282, access to this property is effortless. It is the perfect blank canvas for any outdoor enthusiast looking to build a hunting oasis or a potential homesite. Utilities are available on County Road 282. For more information or to schedule a showing, contact Tyler Kilgore today!