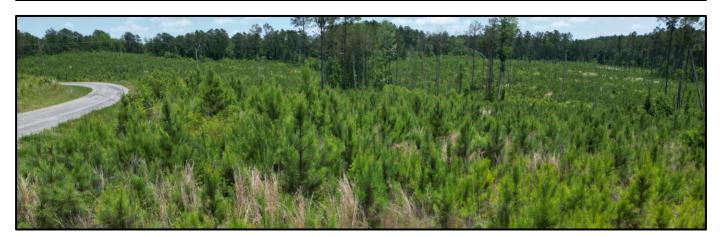

### 87.1 +/- Acre Recreational Tract in Neshoba County, MS

Look at this 87.1 +/- Acre property located in Neshoba County, MS. Situated 10 minutes from Philadelphia, MS, this property offers a rolling topography that can be your next hunting/recreational paradise. Clear-cut in 2019 and planted in 2020, this property offers plenty of cover and food for various wildlife species. Divided by County Road 282, access to this property is effortless. It is the perfect blank canvas for any outdoor enthusiast looking to build a hunting oasis or a potential homesite. Utilities are available on County Road 282. For more information or to schedule a showing, contact Tyler Kilgore today!