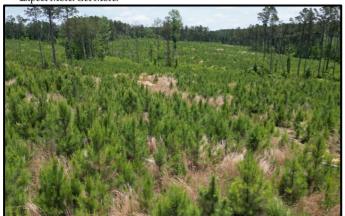

### 87.1 +/- Acre Recreational Tract in Neshoba County, MS

Look at this 87.1 +/- Acre property located in Neshoba County, MS. Situated 10 minutes from Philadelphia, MS, this property offers a rolling topography that can be your next hunting/recreational paradise. Clear-cut in 2019 and planted in 2020, this property offers plenty of cover and food for various wildlife species. Divided by County Road 282, access to this property is effortless. It is the perfect blank canvas for any outdoor enthusiast looking to build a hunting oasis or a potential homesite. Utilities are available on County Road 282. For more information or to schedule a showing, contact Tyler Kilgore today!