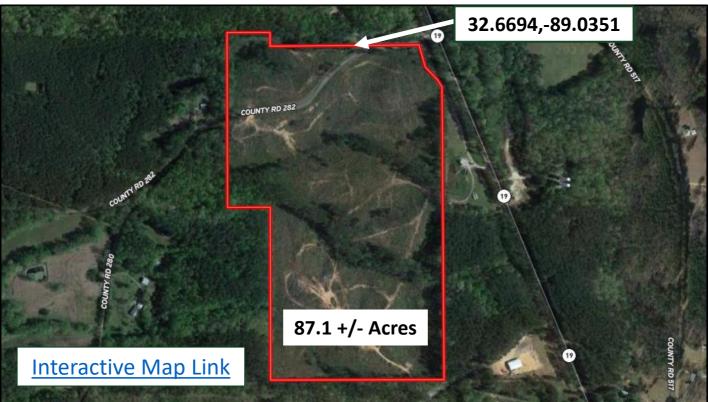

ia, MS:</u> Travel south on MS-19 for 8.4 miles. Make a right turn onto County Road 282 and travel 0.1 miles. The property is on both sides of road and marked with signs.



### TYLER **KILGORE**

REALIOR\*

Office: 662.268.6333 Cell: 601.562.0688 Tyler@TomSmithLand.com



A Real Estate Expert You Can Trust













## TYLER KILGORE

REALTOR®

Office: 662.268.6333 Cell: 601.562.0688 Tyler@TomSmithLand.com



A Real Estate Expert You Can Trust
TomSmithLandandHomes.com















TYLER
KILGORE
REALTOR®
Office: 662.268.6333
Cell: 601.562.0688
Tyler@TomSmithLand.com



A Real Estate Expert You Can Trust









#### TYLER KILGORE

REALTOR®

Office: 662.268.6333 Cell: 601.562.0688 Tyler@TomSmithLand.com



A Real Estate Expert You Can Trust
TomSmithLandandHomes.com





## Aerial Map





## **TYLER** KILGORE REALTOR®

Office: 662.268.6333 Cell: 601.562.0688 Tyler@TomSmithLand.com



A Real Estate Expert You Can Trust





## Topo Map





## **TYLER** KILGORE REALTOR®

Office: 662.268.6333 Cell: 601.562.0688 Tyler@TomSmithLand.com

Expect More. Get More.

A Real Estate Expert You Can Trust





# Ownership Map





#### TYLER **KILGORE**

REALTOR®

Office: 662.268.6333 Cell: 601.562.0688

Tyler@TomSmithLand.com



A Real Estate Expert You Can Trust





## Directional Map



<u>Directions from intersection of MS-19 S and Main St in Philadelphia, MS:</u> Travel south on MS-19 for 8.4 miles. Make a right turn onto County Road 282 and travel 0.1 miles. The property is on both sides of road and marked with signs.



### TYLER KILGORE

REALTOR®

Office: 662.268.6333 Cell: 6