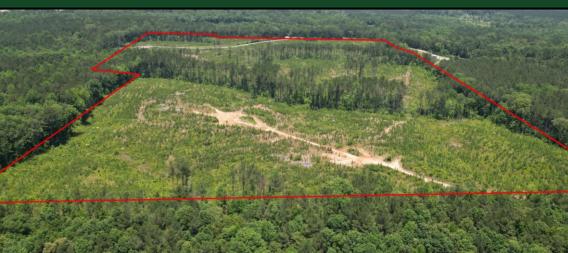

### 87.1 +/- Acre Recreational Tract in Neshoba County, MS

Look at this 87.1 +/- Acre property located in Neshoba County, MS. Situated 10 minutes from Philadelphia, MS, this property offers a rolling topography that can be your next hunting/recreational paradise. Clear-cut in 2019 and planted in 2020, this property offers plenty of cover and food for various wildlife species. Divided by County Road 282, access to this property is effortless. It is the perfect blank canvas for any outdoor enthusiast looking to build a hunting oasis or a potential homesite. Utilities are available on County Road 282. For more information or to schedule a showing, contact Tyler Kilgore today!

## Aerial Map