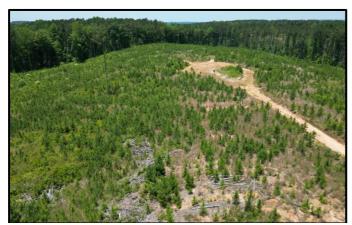

### 87.1 +/- Acre Recreational Tract in Neshoba County, MS

Look at this 87.1 +/- Acre property located in Neshoba County, MS. Situated 10 minutes from Philadelphia, MS, this property offers a rolling topography that can be your next hunting/recreational paradise. Clear-cut in 2019 and planted in 2020, this property offers plenty of cover and food for various wildlife species. Divided by County Road 282, access to this property is effortless. It is the perfect blank canvas for any outdoor enthusiast looking to build a hunting oasis or a potential homesite. Utilities are available on County Road 282. For more information or to schedule a showing, contact Tyler Kilgore today!