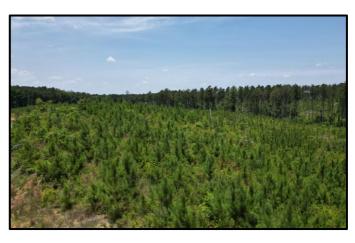

### 87.1 +/- Acre Recreational Tract in Neshoba County, MS

Look at this 87.1 +/- Acre property located in Neshoba County, MS. Situated 10 minutes from Philadelphia, MS, this property offers a rolling topography that can be your next hunting/recreational paradise. Clear-cut in 2019 and planted in 2020, this property offers plenty of cover and food for various wildlife species. Divided by County Road 282, access to this property is effortless. It is the perfect blank canvas for any outdoor enthusiast looking to build a hunting oasis or a potential homesite. Utilities are available on County Road 282. For more information or to schedule a showing, contact Tyler Kilgore today!