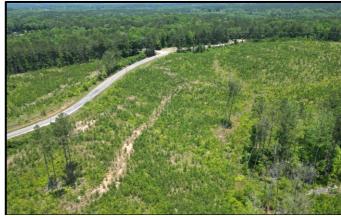

### 87.1 +/- Acre Recreational Tract in Neshoba County, MS

Look at this 87.1 +/- Acre property located in Neshoba County, MS. Situated 10 minutes from Philadelphia, MS, this property offers a rolling topography that can be your next hunting/recreational paradise. Clear-cut in 2019 and planted in 2020, this property offers plenty of cover and food for various wildlife species. Divided by County Road 282, access to this property is effortless. It is the perfect blank canvas for any outdoor enthusiast looking to build a hunting oasis or a potential homesite. Utilities are available on County Road 282. For more information or to schedule a showing, contact Tyler Kilgore today!

<u>Directions from intersection of MS-19 S and Main St in Philadelphia, MS:</u> Travel south on MS-19 for 8.4 miles. Make a right turn onto County Road 282 and travel 0.1 miles. The property is on both sides of road and marked with signs.