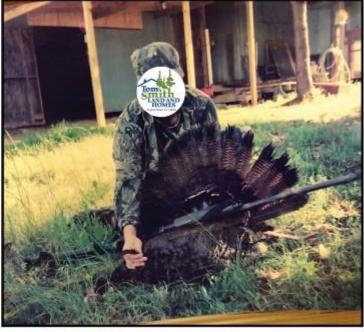

#### Equity Share - Jack's Slough Hunting Club Montgomery County, MS

Jack's Slough Hunting Club was established in 1980 near Stewart, MS on the Big Black River. The club offers Trophy Deer, Turkey, Ducks and Hog hunting along with all the native small game, and good fishing on the river or north and south canals. In 1986 the membership began purchasing the land they were hunting as it became available and now owns a little over 1800 acres and leases approximately 2700 acres.

The club currently has 26 shares with each owner having an undivided 1/26 interest or 69.5 acres per share. The current amount of huntable acres is 4500 with yearly dues of \$2700 per share holder. The revenue from dues is used to pay club expenses such as leases, taxes, repairs and general maintenance. Each membership comes with a lot for a mobile home or camper. A deer management program has been in effect at the club for several years with minimum standards and a liberal harvest set to maintain a quality deer herd.