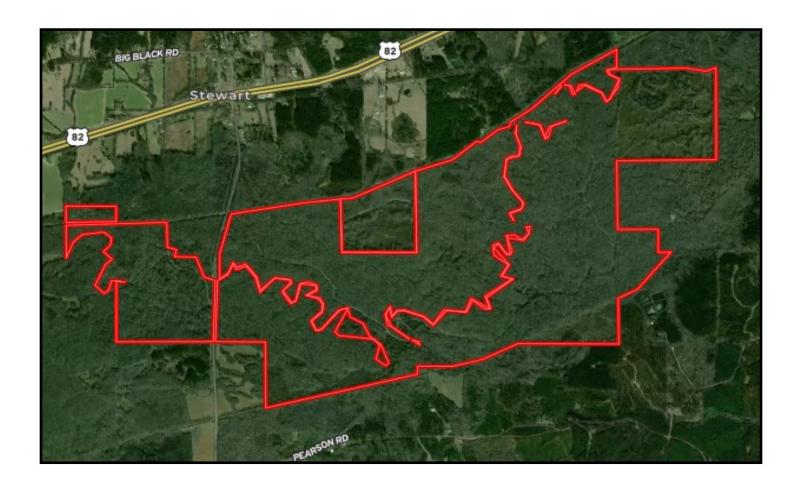

#### Equity Share - Jack's Slough Hunting Club Montgomery County, MS

Jack's Slough Hunting Club was established in 1980 near Stewart, MS on the Big Black River. The club offers Trophy Deer, Turkey, Ducks and Hog hunting along with all the native small game, and good fishing on the river or north and south canals. In 1986 the membership began purchasing the land they were hunting as it became available and now owns a little over 1800 acres and leases approximately 2700 acres.

The club currently has 26 shares with each owner having an undivided 1/26 interest or 69.5 acres per share. The current amount of huntable acres is 4500 with yearly dues of \$2700 per share holder. The revenue from dues is used to pay club expenses such as leases, taxes, repairs and general maintenance. Each membership comes with a lot for a mobile home or camper. A deer management program has been in effect at the club for several years with minimum standards and a liberal harvest set to maintain a quality deer herd.

# **OWNERSHIP MAP**

Information is believed to be accurate but not guaranteed.