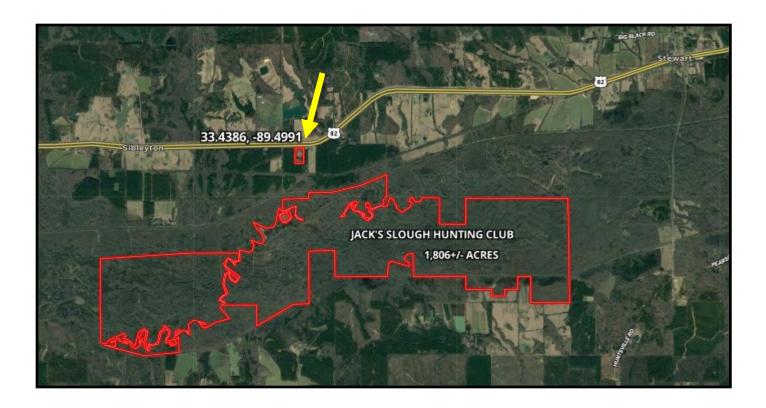

### **AERIAL MAP**

Click Here for an Interactive Map

# **DIRECTIONAL MAP**

From the intersection of Hwy 413 and Hwy 82 in Kilmichael, MS: Travel Hwy 82 for 3.1 miles. The entrance to the property will be on the right. GOOGLE MAP LINK