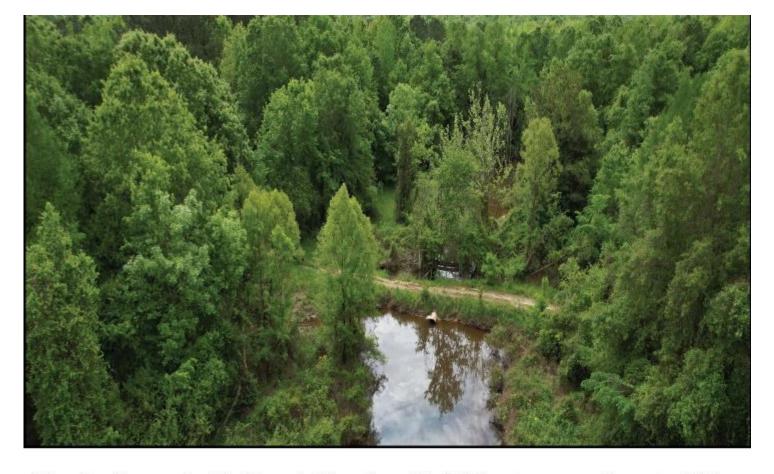

#### Equity Share - Jack's Slough Hunting Club Montgomery County, MS

Jack's Slough Hunting Club was established in 1980 near Stewart, MS on the Big Black River. The club offers Trophy Deer, Turkey, Ducks and Hog hunting along with all the native small game, and good fishing on the river or north and south canals. In 1986 the membership began purchasing the land they were hunting as it became available and now owns a little over 1800 acres and leases approximately 2700 acres.