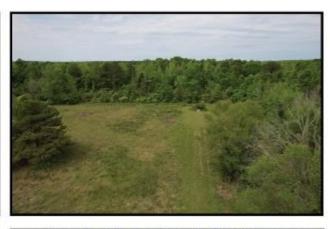

#### Equity Share - Jack's Slough Hunting Club Montgomery County, MS

Jack's Slough Hunting Club was established in 1980 near Stewart, MS on the Big Black River. The club offers Trophy Deer, Turkey, Ducks and Hog hunting along with all the native small game, and good fishing on the river or north and south canals. In 1986 the membership began purchasing the land they were hunting as it became available and now owns a little over 1800 acres and leases approximately 2700 acres.

The club currently has 26 shares with each owner having an undivided 1/26 interest or 69.5 acres per share. The current amount of huntable acres is 4500 with yearly dues of \$2700 per share holder. The revenue from dues is used to pay club expenses such as leases, taxes, repairs and general maintenance. Each membership comes with a lot for a mobile home or camper. A deer management program has been in effect at the club for several years with minimum standards and a liberal harvest set to maintain a quality deer herd.