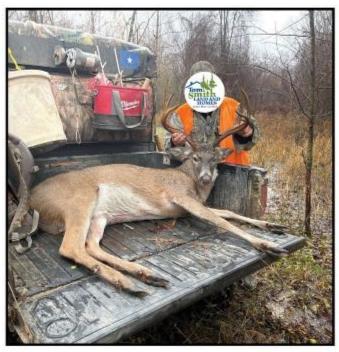

#### Equity Share - Jack's Slough Hunting Club Montgomery County, MS

Jack's Slough Hunting Club was established in 1980 near Stewart, MS on the Big Black River. The club offers Trophy Deer, Turkey, Ducks and Hog hunting along with all the native small game, and good fishing on the river or north and south canals. In 1986 the membership began purchasing the land they were hunting as it became available and now owns a little over 1800 acres and leases approximately 2700 acres.

The club currently has 26 shares with each owner having an undivided 1/26 interest or 69.5 acres per share. The current amount of huntable acres is 4500 with yearly dues of \$2700 per share holder. The revenue from dues is used to pay club expenses such as leases, taxes, repairs and general maintenance. Each membership comes with a lot for a mobile home or camper. A deer management program has been in effect at the club for several years with minimum standards and a liberal harvest set to maintain a quality deer herd.