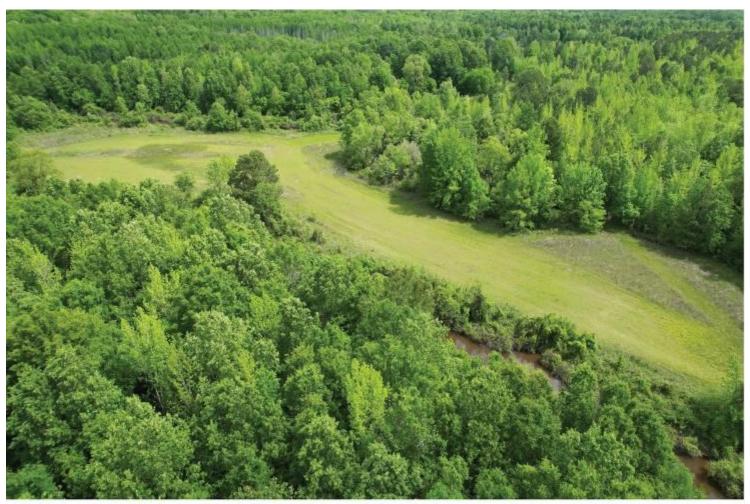

#### Equity Share - Jack's Slough Hunting Club Montgomery County, MS

Jack's Slough Hunting Club was established in 1980 near Stewart, MS on the Big Black River. The club offers Trophy Deer, Turkey, Ducks and Hog hunting along with all the native small game, and good fishing on the river or north and south canals. In 1986 the membership began purchasing the land they were hunting as it became available and now owns a little over 1800 acres and leases approximately 2700 acres.

The club currently has 26 shares with each owner having an undivided 1/26 interest or 69.5 acres per share. The current amount of huntable acres is 4500 with yearly dues of \$2700 per share holder. The revenue from dues is used to pay club expenses such as leases, taxes, repairs and general maintenance. Each membership comes with a lot for a mobile home or camper. A deer management program has been in effect at the club for several years with minimum standards and a liberal harvest set to maintain a quality deer herd.