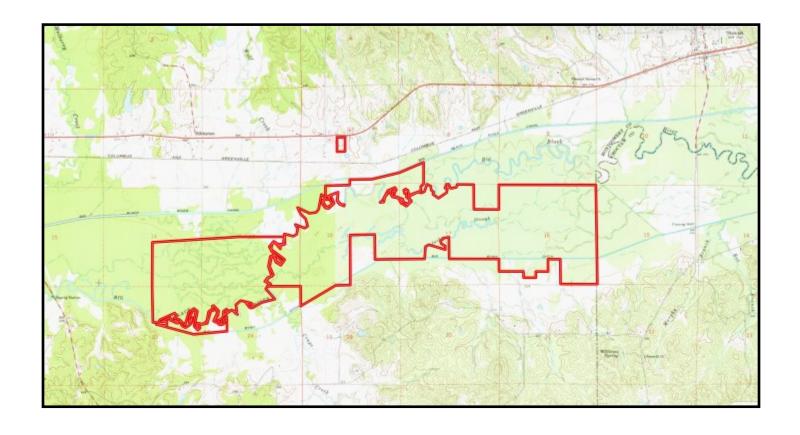

vest set to maintain a quality deer herd.

Call or email Charlie Heinsz to schedule your private showing 662-719-7218 or 662-441-2500 Charlie@TomSmithLand.com



















TomSmithL Homes.com











Expect More, Get More,



2 2011-2023











2 2011-2023















2011-2023

































2011-2023



Call me today! Tom
CHARLIE HEINSZ, REALTOR®

CHARLIE HEINSZ, REALTOR®
Charlie@TomSmithLand.com
662.441.2500 office | 662.719.7218 cell



\_\_\_\_\_\_





















call me today! Tom

CHARLIE HEINSZ, REALTOR®
Charlie@TomSmithLand.com
662.441.2500 office | 662.719.7218 cell









### **AERIAL MAP**



Click Here for an Interactive Map



# **OWNERSHIP MAP**





Information is believed to be accurate but not guaranteed.

### **TOPOGRAPHY MAP**





# LEASED PROPERTY





# **DIRECTIONAL MAP**



From the intersection of Hwy 413 and Hwy 82 in Kilmichael, MS: Travel Hwy 82 for 3.1 miles. The entrance to the property will be on the right. GOOGLE MAP LINK