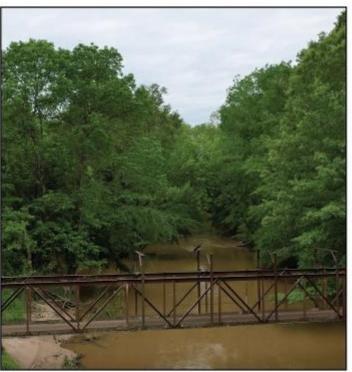

#### Equity Share - Jack's Slough Hunting Club Montgomery County, MS

Jack's Slough Hunting Club was established in 1980 near Stewart, MS on the Big Black River. The club offers Trophy Deer, Turkey, Ducks and Hog hunting along with all the native small game, and good fishing on the river or north and south canals. In 1986 the membership began purchasing the land they were hunting as it became available and now owns a little over 1800 acres and leases approximately 2700 acres.

The club currently has 26 shares with each owner having an undivided 1/26 interest or 69.5 acres per share. The current amount of huntable acres is 4500 with yearly dues of \$2700 per share holder. The revenue from dues is used to pay club expenses such as leases, taxes, repairs and general maintenance. Each membership comes with a lot for a mobile home or camper. A deer management program has been in effect at the club for several years with minimum standards and a liberal harvest set to maintain a quality deer herd.