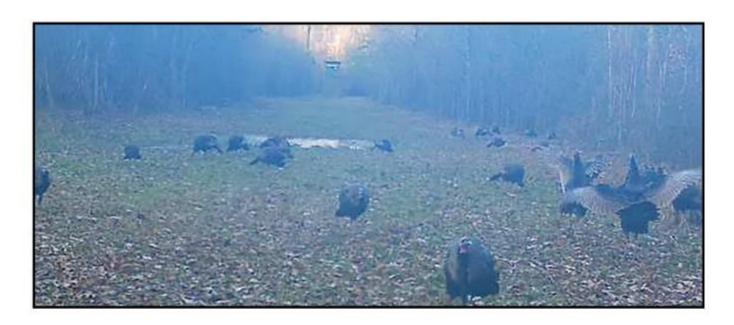

#### Equity Share - Jack's Slough Hunting Club Montgomery County, MS

Jack's Slough Hunting Club was established in 1980 near Stewart, MS on the Big Black River. The club offers Trophy Deer, Turkey, Ducks and Hog hunting along with all the native small game, and good fishing on the river or north and south canals. In 1986 the membership began purchasing the land they were hunting as it became available and now owns a little over 1800 acres and leases approximately 2700 acres.