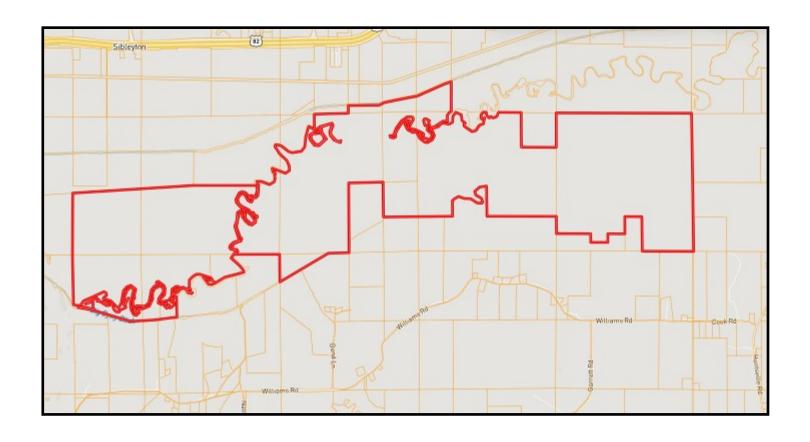

as been in effect at the club for several years with minimum standards and a liberal harvest set to maintain a quality deer herd.

Call or email Charlie Heinsz to schedule your private showing 662-719-7218 or 662-441-2500 Charlie@TomSmithLand.com



















TomSmithL Homes.com











Expect More, Get More,



2 2011-2023











2 2011-2023















2011-2023

































2011-2023



Call me today! Tom
CHARLIE HEINSZ, REALTOR®

CHARLIE HEINSZ, REALTOR®
Charlie@TomSmithLand.com
662.441.2500 office | 662.719.7218 cell



\_\_\_\_\_\_





















call me today! Tom

CHARLIE HEINSZ, REALTOR®
Charlie@TomSmithLand.com
662.441.2500 office | 662.719.7218 cell









### **AERIAL MAP**



Click Here for an Interactive Map



# **OWNERSHIP MAP**





Information is believed to be accurate but not guaranteed.

### **TOPOGRAPHY MAP**





# LEASED PROPERTY





# **DIRECTIONAL MAP**



From the intersection of Hwy 413 and Hwy 82 in Kilmichael, MS: Travel Hwy 82 for 3.1 miles. The entrance to the property will be on the right. GOOGLE MAP LINK