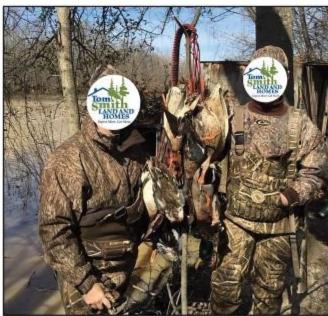

#### Equity Share - Jack's Slough Hunting Club Montgomery County, MS

Jack's Slough Hunting Club was established in 1980 near Stewart, MS on the Big Black River. The club offers Trophy Deer, Turkey, Ducks and Hog hunting along with all the native small game, and good fishing on the river or north and south canals. In 1986 the membership began purchasing the land they were hunting as it became available and now owns a little over 1800 acres and leases approximately 2700 acres.

The club currently has 26 shares with each owner having an undivided 1/26 interest or 69.5 acres per share. The current amount of huntable acres is 4500 with yearly dues of \$2700 per share holder. The revenue from dues is used to pay club expenses such as leases, taxes, repairs and general maintenance. Each membership comes with a lot for a mobile home or camper. A deer management program has been in effect at the club for several years with minimum standards and a liberal harvest set to maintain a quality deer herd.