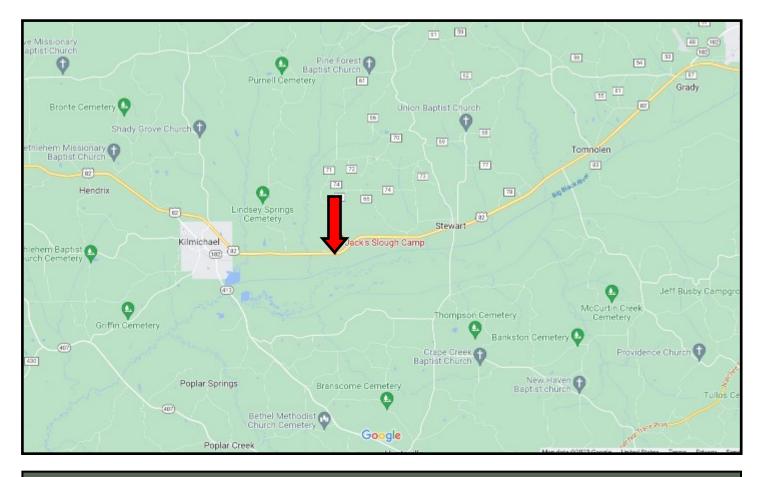

# **DIRECTIONAL MAP**

From the intersection of Hwy 413 and Hwy 82 in Kilmichael, MS: Travel Hwy 82 for 3.1 miles. The entrance to the property will be on the right. GOOGLE MAP LINK