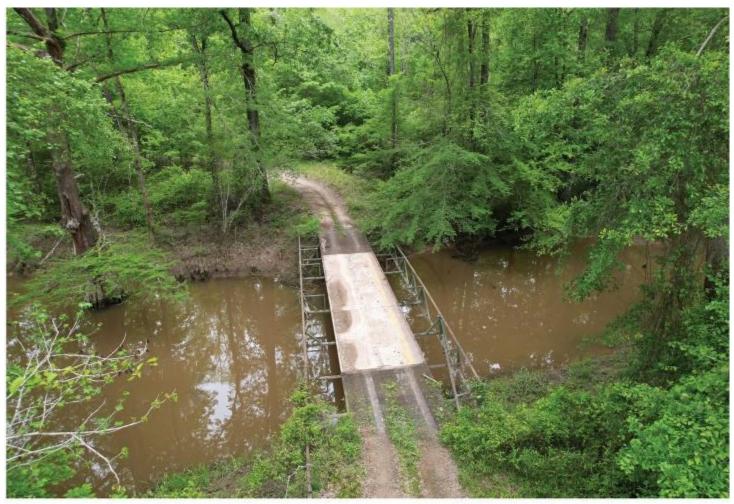

#### Equity Share - Jack's Slough Hunting Club Montgomery County, MS

Jack's Slough Hunting Club was established in 1980 near Stewart, MS on the Big Black River. The club offers Trophy Deer, Turkey, Ducks and Hog hunting along with all the native small game, and good fishing on the river or north and south canals. In 1986 the membership began purchasing the land they were hunting as it became available and now owns a little over 1800 acres and leases approximately 2700 acres.