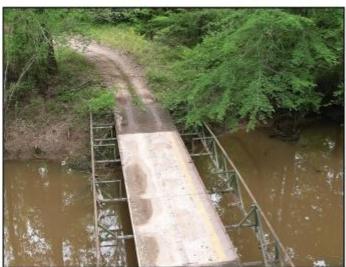

#### Equity Share - Jack's Slough Hunting Club Montgomery County, MS

Jack's Slough Hunting Club was established in 1980 near Stewart, MS on the Big Black River. The club offers Trophy Deer, Turkey, Ducks and Hog hunting along with all the native small game, and good fishing on the river or north and south canals. In 1986 the membership began purchasing the land they were hunting as it became available and now owns a little over 1800 acres and leases approximately 2700 acres.

The club currently has 26 shares with each owner having an undivided 1/26 interest or 69.5 acres per share. The current amount of huntable acres is 4500 with yearly dues of \$2700 per share holder. The revenue from dues is used to pay club expenses such as leases, taxes, repairs and general maintenance. Each membership comes with a lot for a mobile home or camper. A deer management program has been in effect at the club for several years with minimum standards and a liberal harvest set to maintain a quality deer herd.