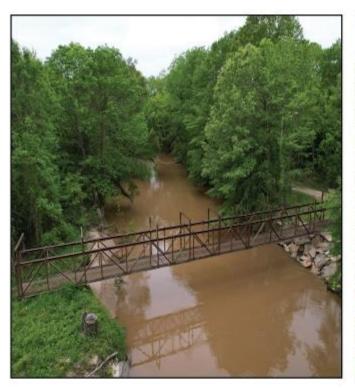

#### Equity Share - Jack's Slough Hunting Club Montgomery County, MS

Jack's Slough Hunting Club was established in 1980 near Stewart, MS on the Big Black River. The club offers Trophy Deer, Turkey, Ducks and Hog hunting along with all the native small game, and good fishing on the river or north and south canals. In 1986 the membership began purchasing the land they were hunting as it became available and now owns a little over 1800 acres and leases approximately 2700 acres.

The club currently has 26 shares with each owner having an undivided 1/26 interest or 69.5 acres per share. The current amount of huntable acres is 4500 with yearly dues of \$2700 per share holder. The revenue from dues is used to pay club expenses such as leases, taxes, repairs and general maintenance. Each membership comes with a lot for a mobile home or camper. A deer management program has been in effect at the club for several years with minimum standards and a liberal harvest set to maintain a quality deer herd.