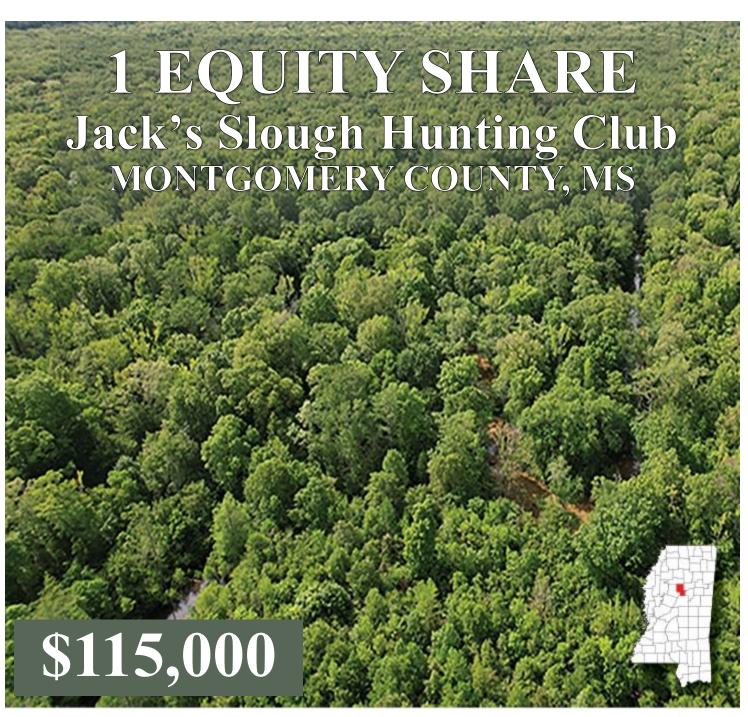

#### Equity Share - Jack's Slough Hunting Club Montgomery County, MS

Jack's Slough Hunting Club was established in 1980 near Stewart, MS on the Big Black River. The club offers Trophy Deer, Turkey, Ducks and Hog hunting along with all the native small game, and good fishing on the river or north and south canals. In 1986 the membership began purchasing the land they were hunting as it became available and now owns a little over 1800 acres and leases approximately 2700 acres.

The club currently has 26 shares with each owner having an undivided 1/26 interest or 69.5 acres per share. The current amount of huntable acres is 4500 with yearly dues of \$2700 per share holder. The revenue from dues is used to pay club expenses such as leases, taxes, repairs and general maintenance. Each membership comes with a lot for a mobile home or camper. A deer management program has been in effect at the club for several years with minimum standards and a liberal harvest set to maintain a quality deer herd.