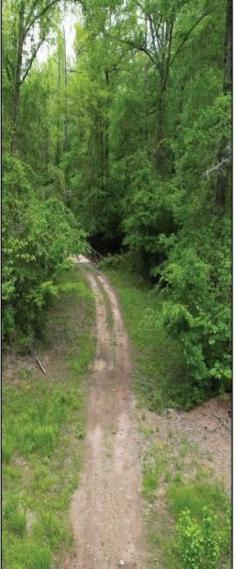

#### Equity Share - Jack's Slough Hunting Club Montgomery County, MS

Jack's Slough Hunting Club was established in 1980 near Stewart, MS on the Big Black River. The club offers Trophy Deer, Turkey, Ducks and Hog hunting along with all the native small game, and good fishing on the river or north and south canals. In 1986 the membership began purchasing the land they were hunting as it became available and now owns a little over 1800 acres and leases approximately 2700 acres.

The club currently has 26 shares with each owner having an undivided 1/26 interest or 69.5 acres per share. The current amount of huntable acres is 4500 with yearly dues of \$2700 per share holder. The revenue from dues is used to pay club expenses such as leases, taxes, repairs and general maintenance. Each membership comes with a lot for a mobile home or camper. A deer management program has been in effect at the club for several years with minimum standards and a liberal harvest set to maintain a quality deer herd.