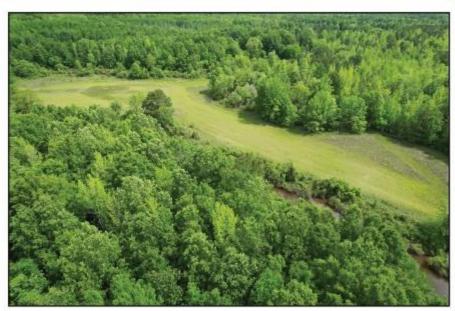

#### Equity Share - Jack's Slough Hunting Club Montgomery County, MS

Jack's Slough Hunting Club was established in 1980 near Stewart, MS on the Big Black River. The club offers Trophy Deer, Turkey, Ducks and Hog hunting along with all the native small game, and good fishing on the river or north and south canals. In 1986 the membership began purchasing the land they were hunting as it became available and now owns a little over 1800 acres and leases approximately 2700 acres.

The club currently has 26 shares with each owner having an undivided 1/26 interest or 69.5 acres per share. The current amount of huntable acres is 4500 with yearly dues of \$2700 per share holder. The revenue from dues is used to pay club expenses such as leases, taxes, repairs and general maintenance. Each membership comes with a lot for a mobile home or camper. A deer management program has been in effect at the club for several years with minimum standards and a liberal harvest set to maintain a quality deer herd.