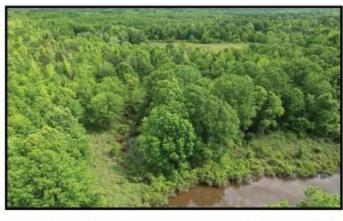

#### Equity Share - Jack's Slough Hunting Club Montgomery County, MS

Jack's Slough Hunting Club was established in 1980 near Stewart, MS on the Big Black River. The club offers Trophy Deer, Turkey, Ducks and Hog hunting along with all the native small game, and good fishing on the river or north and south canals. In 1986 the membership began purchasing the land they were hunting as it became available and now owns a little over 1800 acres and leases approximately 2700 acres.

The club currently has 26 shares with each owner having an undivided 1/26 interest or 69.5 acres per share. The current amount of huntable acres is 4500 with yearly dues of \$2700 per share holder. The revenue from dues is used to pay club expenses such as leases, taxes, repairs and general maintenance. Each membership comes with a lot for a mobile home or camper. A deer management program has been in effect at the club for several years with minimum standards and a liberal harvest set to maintain a quality deer herd.