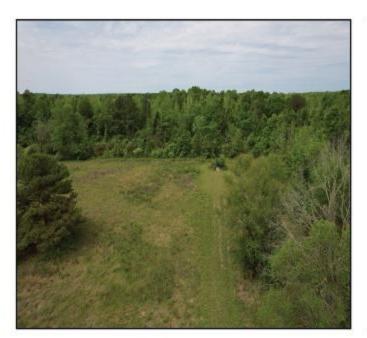

#### Equity Share - Jack's Slough Hunting Club Montgomery County, MS

Jack's Slough Hunting Club was established in 1980 near Stewart, MS on the Big Black River. The club offers Trophy Deer, Turkey, Ducks and Hog hunting along with all the native small game, and good fishing on the river or north and south canals. In 1986 the membership began purchasing the land they were hunting as it became available and now owns a little over 1800 acres and leases approximately 2700 acres.

The club currently has 26 shares with each owner having an undivided 1/26 interest or 69.5 acres per share. The current amount of huntable acres is 4500 with yearly dues of \$2700 per share holder. The revenue from dues is used to pay club expenses such as leases, taxes, repairs and general maintenance. Each membership comes with a lot for a mobile home or camper. A deer management program has been in effect at the club for several years with minimum standards and a liberal harvest set to maintain a quality deer herd.