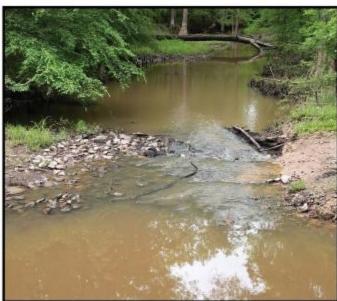

#### Equity Share - Jack's Slough Hunting Club Montgomery County, MS

Jack's Slough Hunting Club was established in 1980 near Stewart, MS on the Big Black River. The club offers Trophy Deer, Turkey, Ducks and Hog hunting along with all the native small game, and good fishing on the river or north and south canals. In 1986 the membership began purchasing the land they were hunting as it became available and now owns a little over 1800 acres and leases approximately 2700 acres.

The club currently has 26 shares with each owner having an undivided 1/26 interest or 69.5 acres per share. The current amount of huntable acres is 4500 with yearly dues of \$2700 per share holder. The revenue from dues is used to pay club expenses such as leases, taxes, repairs and general maintenance. Each membership comes with a lot for a mobile home or camper. A deer management program has been in effect at the club for several years with minimum standards and a liberal harvest set to maintain a quality deer herd.