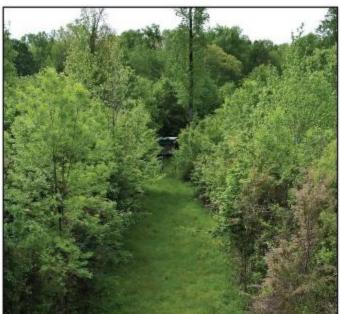

#### Equity Share - Jack's Slough Hunting Club Montgomery County, MS

Jack's Slough Hunting Club was established in 1980 near Stewart, MS on the Big Black River. The club offers Trophy Deer, Turkey, Ducks and Hog hunting along with all the native small game, and good fishing on the river or north and south canals. In 1986 the membership began purchasing the land they were hunting as it became available and now owns a little over 1800 acres and leases approximately 2700 acres.

The club currently has 26 shares with each owner having an undivided 1/26 interest or 69.5 acres per share. The current amount of huntable acres is 4500 with yearly dues of \$2700 per share holder. The revenue from dues is used to pay club expenses such as leases, taxes, repairs and general maintenance. Each membership comes with a lot for a mobile home or camper. A deer management program has been in effect at the club for several years with minimum standards and a liberal harvest set to maintain a quality deer herd.