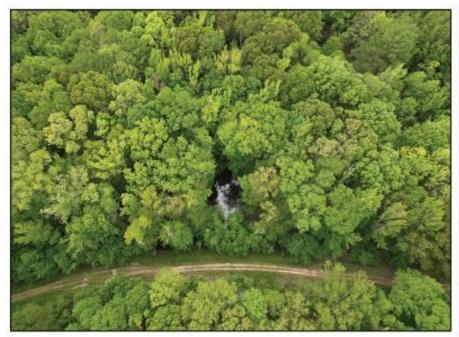

#### Equity Share - Jack's Slough Hunting Club Montgomery County, MS

Jack's Slough Hunting Club was established in 1980 near Stewart, MS on the Big Black River. The club offers Trophy Deer, Turkey, Ducks and Hog hunting along with all the native small game, and good fishing on the river or north and south canals. In 1986 the membership began purchasing the land they were hunting as it became available and now owns a little over 1800 acres and leases approximately 2700 acres.

The club currently has 26 shares with each owner having an undivided 1/26 interest or 69.5 acres per share. The current amount of huntable acres is 4500 with yearly dues of \$2700 per share holder. The revenue from dues is used to pay club expenses such as leases, taxes, repairs and general maintenance. Each membership comes with a lot for a mobile home or camper. A deer management program has been in effect at the club for several years with minimum standards and a liberal harvest set to maintain a quality deer herd.