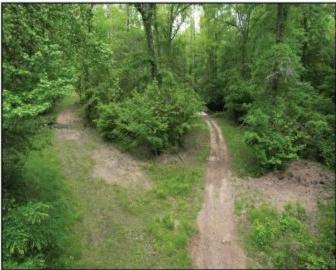

#### Equity Share - Jack's Slough Hunting Club Montgomery County, MS

Jack's Slough Hunting Club was established in 1980 near Stewart, MS on the Big Black River. The club offers Trophy Deer, Turkey, Ducks and Hog hunting along with all the native small game, and good fishing on the river or north and south canals. In 1986 the membership began purchasing the land they were hunting as it became available and now owns a little over 1800 acres and leases approximately 2700 acres.

The club currently has 26 shares with each owner having an undivided 1/26 interest or 69.5 acres per share. The current amount of huntable acres is 4500 with yearly dues of \$2700 per share holder. The revenue from dues is used to pay club expenses such as leases, taxes, repairs and general maintenance. Each membership comes with a lot for a mobile home or camper. A deer management program has been in effect at the club for several years with minimum standards and a liberal harvest set to maintain a quality deer herd.