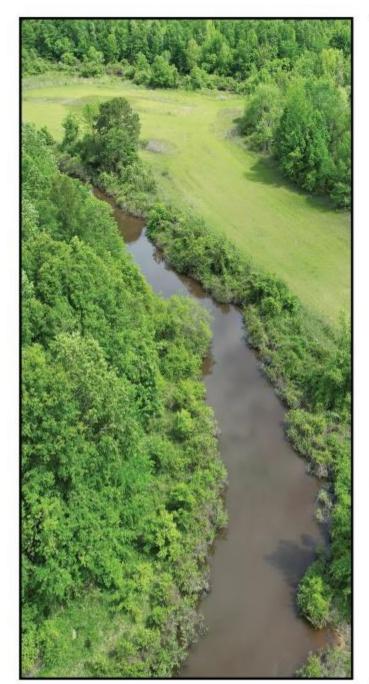

#### Equity Share - Jack's Slough Hunting Club Montgomery County, MS

Jack's Slough Hunting Club was established in 1980 near Stewart, MS on the Big Black River. The club offers Trophy Deer, Turkey, Ducks and Hog hunting along with all the native small game, and good fishing on the river or north and south canals. In 1986 the membership began purchasing the land they were hunting as it became available and now owns a little over 1800 acres and leases approximately 2700 acres.