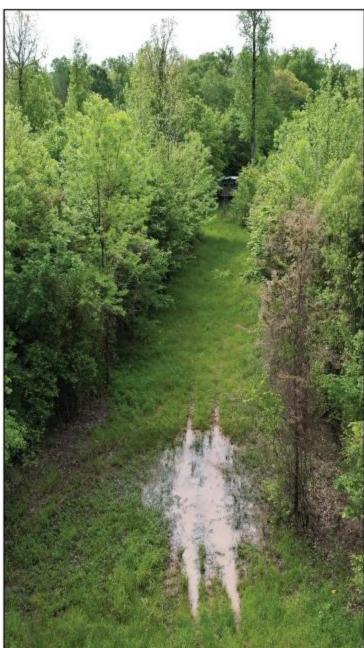

#### Equity Share - Jack's Slough Hunting Club Montgomery County, MS

Jack's Slough Hunting Club was established in 1980 near Stewart, MS on the Big Black River. The club offers Trophy Deer, Turkey, Ducks and Hog hunting along with all the native small game, and good fishing on the river or north and south canals. In 1986 the membership began purchasing the land they were hunting as it became available and now owns a little over 1800 acres and leases approximately 2700 acres.

The club currently has 26 shares with each owner having an undivided 1/26 interest or 69.5 acres per share. The current amount of huntable acres is 4500 with yearly dues of \$2700 per share holder. The revenue from dues is used to pay club expenses such as leases, taxes, repairs and general maintenance. Each membership comes with a lot for a mobile home or camper. A deer management program has been in effect at the club for several years with minimum standards and a liberal harvest set to maintain a quality deer herd.