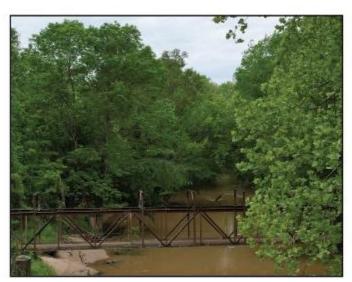

#### Equity Share - Jack's Slough Hunting Club Montgomery County, MS

Jack's Slough Hunting Club was established in 1980 near Stewart, MS on the Big Black River. The club offers Trophy Deer, Turkey, Ducks and Hog hunting along with all the native small game, and good fishing on the river or north and south canals. In 1986 the membership began purchasing the land they were hunting as it became available and now owns a little over 1800 acres and leases approximately 2700 acres.

The club currently has 26 shares with each owner having an undivided 1/26 interest or 69.5 acres per share. The current amount of huntable acres is 4500 with yearly dues of \$2700 per share holder. The revenue from dues is used to pay club expenses such as leases, taxes, repairs and general maintenance. Each membership comes with a lot for a mobile home or camper. A deer management program has been in effect at the club for several years with minimum standards and a liberal harvest set to maintain a quality deer herd.