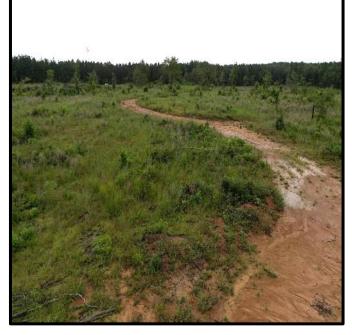

### Recreational/Hunting Tract 90+/- Acres in Choctaw County, MS

Are you looking to build your dream house out in the country? Well, here it is, this 90+/- acres in Choctaw County is what you're looking for. This tract offers over 2,700 feet of road frontage on Crape Creek Road in French Camo, MS, and power and water are available nearby, making it convenient to build the home or cabin of your dreams. This tract was freshly cut and is a blank slate to do whatever you want! The property could be replanted for a timber investment, the logging roads and loading docks could be used for trails and food plots, or the property could be cleaned up and turned into a pasture with rolling topography. To schedule a private showing, call or text Walker!