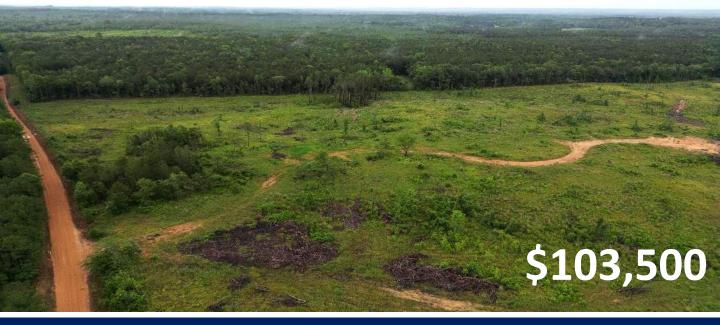

### Recreational/Hunting Tract 90+/- Acres in Choctaw County, MS

Are you looking to build your dream house out in the country? Well, here it is, this 90+/- acres in Choctaw County is what you're looking for. This tract offers over 2,700 feet of road frontage on Crape Creek Road in French Camo, MS, and power and water are available nearby, making it convenient to build the home or cabin of your dreams. This tract was freshly cut and is a blank slate to do whatever you want! The property could be replanted for a timber investment, the logging roads and loading docks could be used for trails and food plots, or the property could be cleaned up and turned into a pasture with rolling topography. To schedule a private showing, call or text Walker!