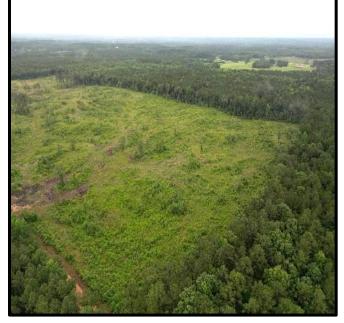

### Recreational/Hunting Tract 90+/- Acres in Choctaw County, MS

Are you looking to build your dream house out in the country? Well, here it is, this 90+/- acres in Choctaw County is what you're looking for. This tract offers over 2,700 feet of road frontage on Crape Creek Road in French Camo, MS, and power and water are available nearby, making it convenient to build the home or cabin of your dreams. This tract was freshly cut and is a blank slate to do whatever you want! The property could be replanted for a timber investment, the logging roads and loading docks could be used for trails and food plots, or the property could be cleaned up and turned into a pasture with rolling topography. To schedule a private showing, call or text Walker!