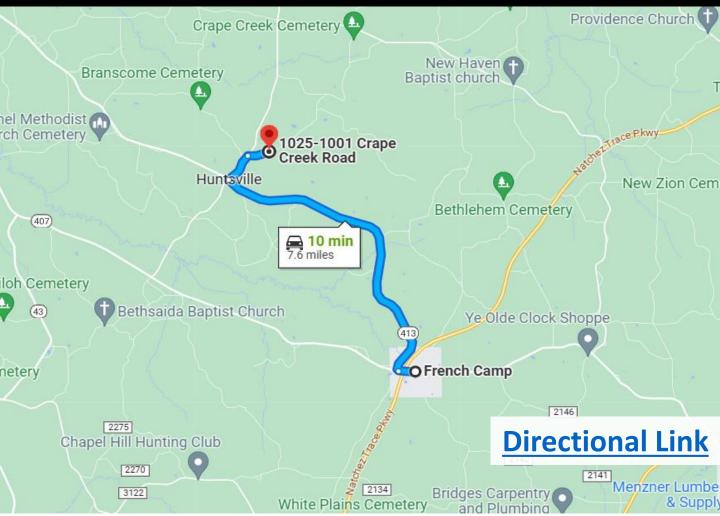

<u>Directions from French Camp, MS</u>: Travel west on MS-413 North towards Robinson Drive for .3 miles. Turn right onto MS-413 North/Old Natchez Trace Road/ Taylor Road and travel 6.3 miles. Turn right onto Huntsville Road/Stewart-Huntsville Road for .6 miles. Turn right onto Crape Creek Road. After .4 miles, the property will be on your right. <u>Google Map Link</u>

# **Directional Map**

**Directions from French Camp, MS:** Travel west on MS-413 North towards Robinson Drive for .3 miles. Turn right onto MS-413 North/Old Natchez Trace Road/ Taylor Road and travel 6.3 miles. Turn right onto Huntsville Road/Stewart-Huntsville Road for .6 miles. Turn right onto Crape Creek Road. After .4 miles, the property will be on your right.