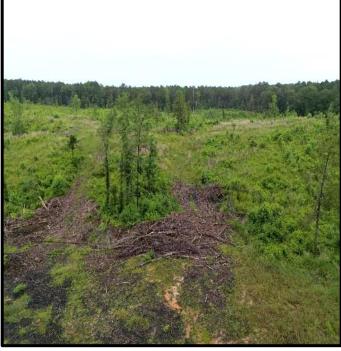

### Recreational/Hunting Tract 90+/- Acres in Choctaw County, MS

Are you looking to build your dream house out in the country? Well, here it is, this 90+/- acres in Choctaw County is what you're looking for. This tract offers over 2,700 feet of road frontage on Crape Creek Road in French Camo, MS, and power and water are available nearby, making it convenient to build the home or cabin of your dreams. This tract was freshly cut and is a blank slate to do whatever you want! The property could be replanted for a timber investment, the logging roads and loading docks could be used for trails and food plots, or the property could be cleaned up and turned into a pasture with rolling topography. To schedule a private showing, call or text Walker!