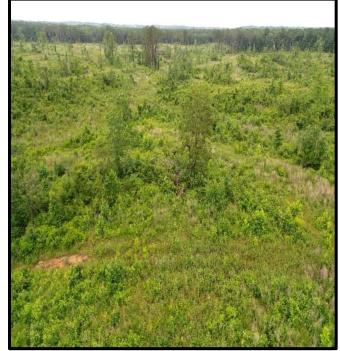

### Recreational/Hunting Tract 90+/- Acres in Choctaw County, MS

Are you looking to build your dream house out in the country? Well, here it is, this 90+/- acres in Choctaw County is what you're looking for. This tract offers over 2,700 feet of road frontage on Crape Creek Road in French Camo, MS, and power and water are available nearby, making it convenient to build the home or cabin of your dreams. This tract was freshly cut and is a blank slate to do whatever you want! The property could be replanted for a timber investment, the logging roads and loading docks could be used for trails and food plots, or the property could be cleaned up and turned into a pasture with rolling topography. To schedule a private showing, call or text Walker!