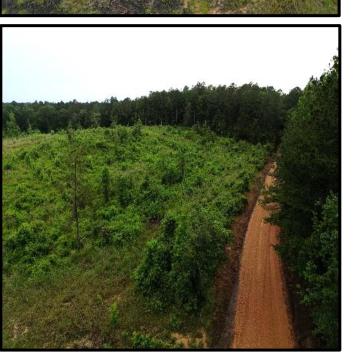

### Recreational/Hunting Tract 90+/- Acres in Choctaw County, MS

Are you looking to build your dream house out in the country? Well, here it is, this 90+/- acres in Choctaw County is what you're looking for. This tract offers over 2,700 feet of road frontage on Crape Creek Road in French Camo, MS, and power and water are available nearby, making it convenient to build the home or cabin of your dreams. This tract was freshly cut and is a blank slate to do whatever you want! The property could be replanted for a timber investment, the logging roads and loading docks could be used for trails and food plots, or the property could be cleaned up and turned into a pasture with rolling topography. To schedule a private showing, call or text Walker!