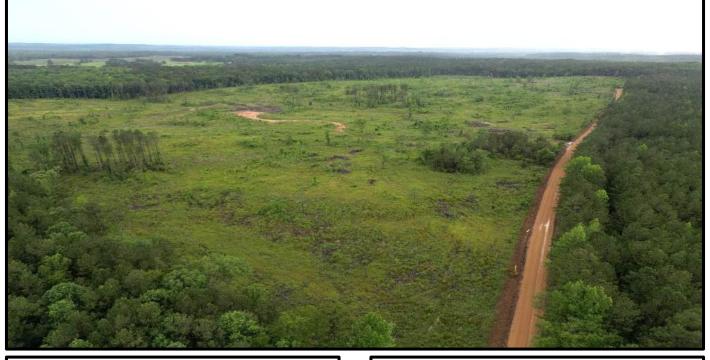

### Recreational/Hunting Tract 90+/- Acres in Choctaw County, MS

Are you looking to build your dream house out in the country? Well, here it is, this 90+/- acres in Choctaw County is what you're looking for. This tract offers over 2,700 feet of road frontage on Crape Creek Road in French Camo, MS, and power and water are available nearby, making it convenient to build the home or cabin of your dreams. This tract was freshly cut and is a blank slate to do whatever you want! The property could be replanted for a timber investment, the logging roads and loading docks could be used for trails and food plots, or the property could be cleaned up and turned into a pasture with rolling topography. To schedule a private showing, call or text Walker!