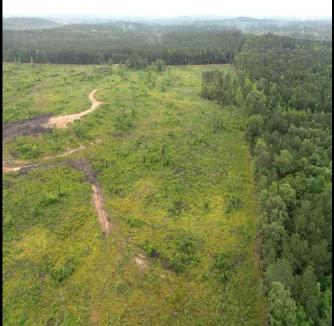

### Recreational/Hunting Tract 90+/- Acres in Choctaw County, MS

Are you looking to build your dream house out in the country? Well, here it is, this 90+/- acres in Choctaw County is what you're looking for. This tract offers over 2,700 feet of road frontage on Crape Creek Road in French Camo, MS, and power and water are available nearby, making it convenient to build the home or cabin of your dreams. This tract was freshly cut and is a blank slate to do whatever you want! The property could be replanted for a timber investment, the logging roads and loading docks could be used for trails and food plots, or the property could be cleaned up and turned into a pasture with rolling topography. To schedule a private showing, call or text Walker!