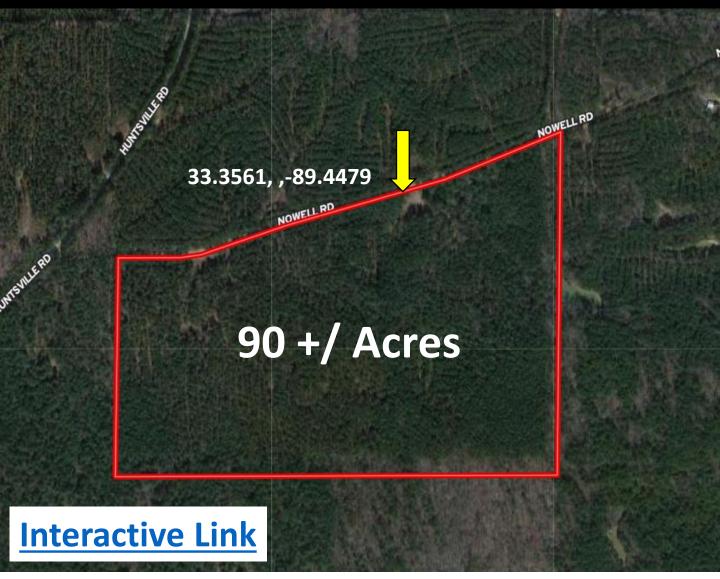

## **Aerial Map**

WALKER TRANUM, REALTOR \* Walker@TomSmithHomes.com 662.268.6333 office | 662.769.1442 cell

### Recreational/Hunting Tract 90+/- Acres in Choctaw County, MS

Are you looking to build your dream house out in the country? Well, here it is, this 90+/- acres in Choctaw County is what you're looking for. This tract offers over 2,700 feet of road frontage on Crape Creek Road in French Camo, MS, and power and water are available nearby, making it convenient to build the home or cabin of your dreams. This tract was freshly cut and is a blank slate to do whatever you want! The property could be replanted for a timber investment, the logging roads and loading docks could be used for trails and food plots, or the property could be cleaned up and turned into a pasture with rolling topography. To schedule a private showing, call or text Walker!