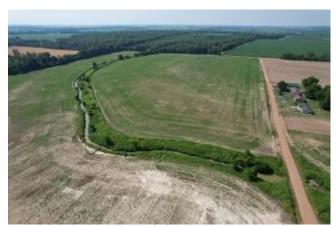

Look at this 119+/- acre farm tract in the MS Delta. This Sunflower County, MS, property would make an excellent investment and is located just south of Courtney Rd., which offers road frontage for you to bring in your equipment. The property has utilities to drop in a three-phase well or build a campsite. The property mainly consists of sandy loam dirt and has been rotated in corn and soybeans over the last few years. A ditch that runs through the middle of the property would make a great duck hole to rent out for additional investment or to have your own private duck hole. Call Anthony Steen for your private showing!