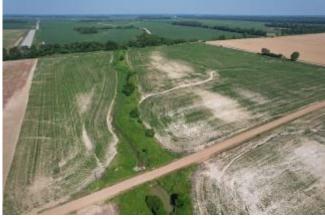

Look at this 119+/- acre farm tract in the MS Delta. This Sunflower County, MS, property would make an excellent investment and is located just south of Courtney Rd., which offers road frontage for you to bring in your equipment. The property has utilities to drop in a three-phase well or build a campsite. The property mainly consists of sandy loam dirt and has been rotated in corn and soybeans over the last few years. A ditch that runs through the middle of the property would make a great duck hole to rent out for additional investment or to have your own private duck hole. Call Anthony Steen for your private showing!