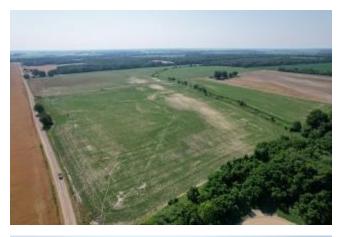

Look at this 119+/- acre farm tract in the MS Delta. This Sunflower County, MS, property would make an excellent investment and is located just south of Courtney Rd., which offers road frontage for you to bring in your equipment. The property has utilities to drop in a three-phase well or build a campsite. The property mainly consists of sandy loam dirt and has been rotated in corn and soybeans over the last few years. A ditch that runs through the middle of the property would make a great duck hole to rent out for additional investment or to have your own private duck hole. Call Anthony Steen for your private showing!