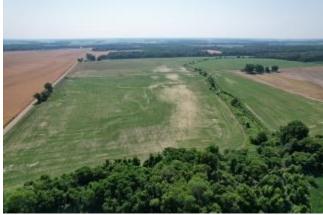

Look at this 119+/- acre farm tract in the MS Delta. This Sunflower County, MS, property would make an excellent investment and is located just south of Courtney Rd., which offers road frontage for you to bring in your equipment. The property has utilities to drop in a three-phase well or build a campsite. The property mainly consists of sandy loam dirt and has been rotated in corn and soybeans over the last few years. A ditch that runs through the middle of the property would make a great duck hole to rent out for additional investment or to have your own private duck hole. Call Anthony Steen for your private showing!