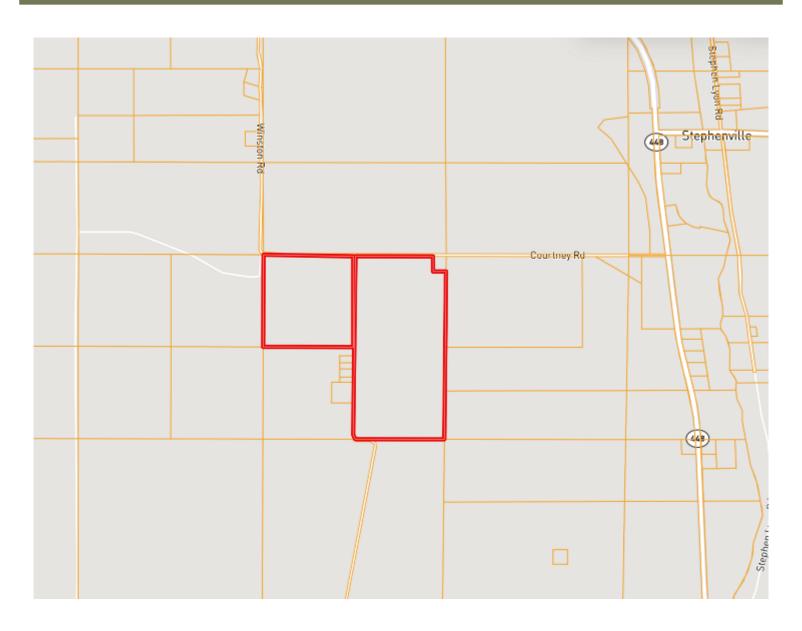

# AERIAL MAP

**Click for Interactive Map** 

ANTHONY STEEN, REALTOR® Anthony@TomSmithLand.com 662.441.2500 office | 662.645.5151 cell

Look at this 119+/- acre farm tract in the MS Delta. This Sunflower County, MS, property would make an excellent investment and is located just south of Courtney Rd., which offers road frontage for you to bring in your equipment. The property has utilities to drop in a three-phase well or build a campsite. The property mainly consists of sandy loam dirt and has been rotated in corn and soybeans over the last few years. A ditch that runs through the middle of the property would make a great duck hole to rent out for additional investment or to have your own private duck hole. Call Anthony Steen for your private showing!