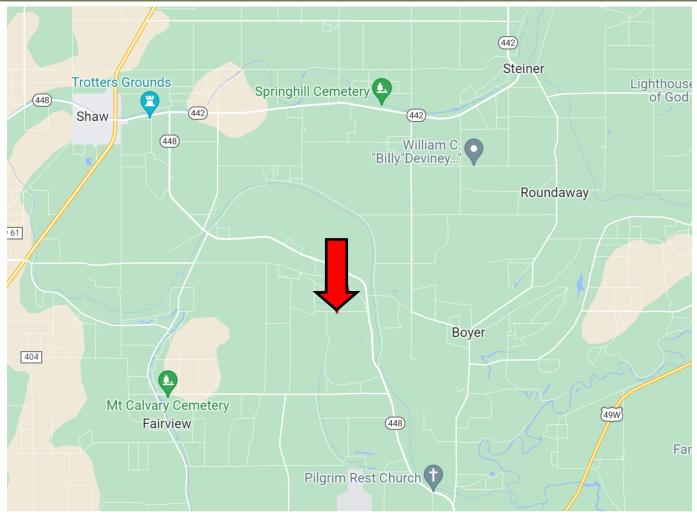

# DIRECTIONAL MAP

Address: 122 Courtney Rd. Indianola, MS. 38751

<u>Directions from the intersection of Hwy 82 and Hwy 49 in Indianola, MS:</u> Travel Southwest on Hwy 82 for approximately 1 mile. Turn right onto Hwy 448 and travel 6.5 miles. Turn left onto Courtney Road, in 0.7 miles the property will be on the left. <u>Click for Google Maps</u>

<u>Directions from the intersection of Hwy 82 and Hwy 49 in Indianola, MS:</u> Travel Southwest on Hwy 82 for approximately 1 mile. Turn right onto Hwy 448 and travel 6.5 miles. Turn left onto Courtney Road, in 0.7 miles the property will be on the left.