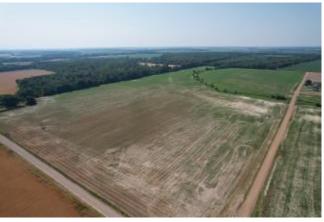

Look at this 119+/- acre farm tract in the MS Delta. This Sunflower County, MS, property would make an excellent investment and is located just south of Courtney Rd., which offers road frontage for you to bring in your equipment. The property has utilities to drop in a three-phase well or build a campsite. The property mainly consists of sandy loam dirt and has been rotated in corn and soybeans over the last few years. A ditch that runs through the middle of the property would make a great duck hole to rent out for additional investment or to have your own private duck hole. Call Anthony Steen for your private showing!

Call me today!

ANTHONY STEEN, REALTOR \* Anthony@TomSmithLand.com 662.441.2500 office | 662.645.5151 cell