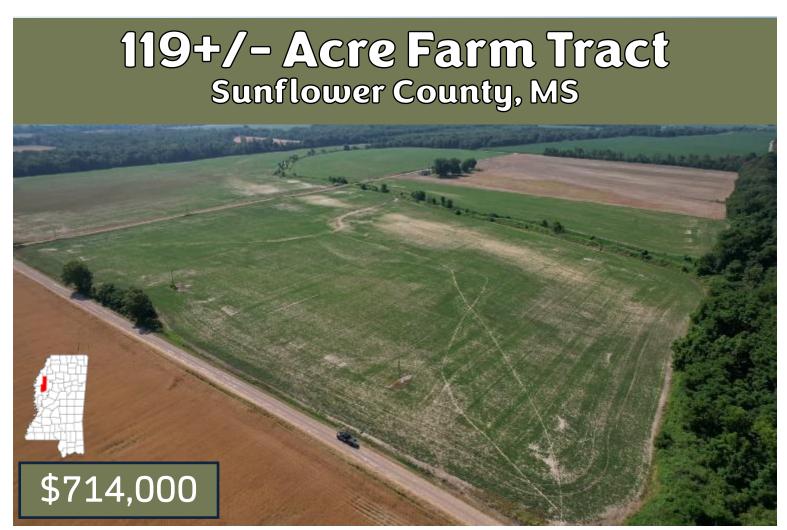

Look at this 119+/- acre farm tract in the MS Delta. This Sunflower County, MS, property would make an excellent investment and is located just south of Courtney Rd., which offers road frontage for you to bring in your equipment. The property has utilities to drop in a three-phase well or build a campsite. The property mainly consists of sandy loam dirt and has been rotated in corn and soybeans over the last few years. A ditch that runs through the middle of the property would make a great duck hole to rent out for additional investment or to have your own private duck hole. Call Anthony Steen for your private showing!