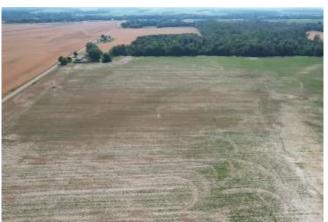

Look at this 119+/- acre farm tract in the MS Delta. This Sunflower County, MS, property would make an excellent investment and is located just south of Courtney Rd., which offers road frontage for you to bring in your equipment. The property has utilities to drop in a three-phase well or build a campsite. The property mainly consists of sandy loam dirt and has been rotated in corn and soybeans over the last few years. A ditch that runs through the middle of the property would make a great duck hole to rent out for additional investment or to have your own private duck hole. Call Anthony Steen for your private showing!