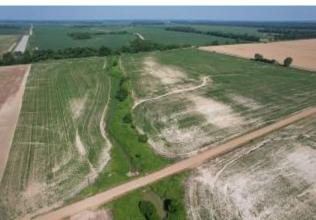

Look at this 119+/- acre farm tract in the MS Delta. This Sunflower County, MS, property would make an excellent investment and is located just south of Courtney Rd., which offers road frontage for you to bring in your equipment. The property has utilities to drop in a three-phase well or build a campsite. The property mainly consists of sandy loam dirt and has been rotated in corn and soybeans over the last few years. A ditch that runs through the middle of the property would make a great duck hole to rent out for additional investment or to have your own private duck hole. Call Anthony Steen for your private showing!