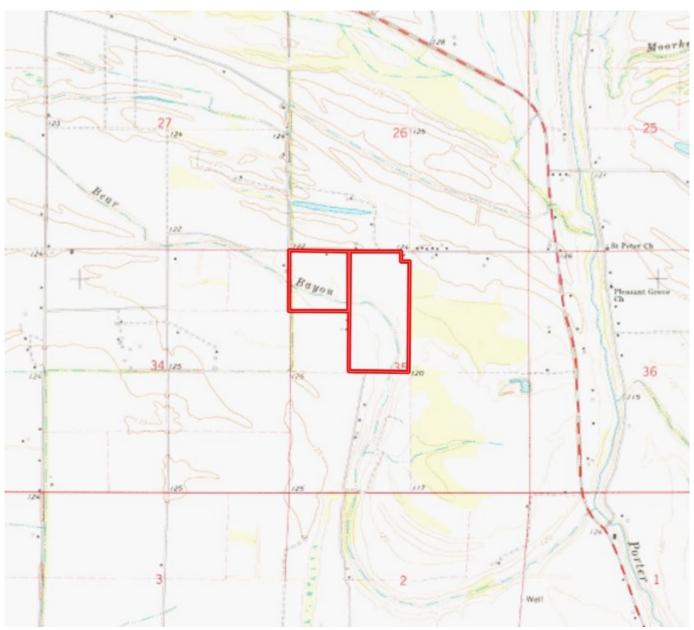

# TOPO MAP

Look at this 119+/- acre farm tract in the MS Delta. This Sunflower County, MS, property would make an excellent investment and is located just south of Courtney Rd., which offers road frontage for you to bring in your equipment. The property has utilities to drop in a three-phase well or build a campsite. The property mainly consists of sandy loam dirt and has been rotated in corn and soybeans over the last few years. A ditch that runs through the middle of the property would make a great duck hole to rent out for additional investment or to have your own private duck hole. Call Anthony Steen for your private showing!