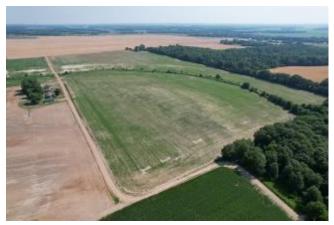

Look at this 119+/- acre farm tract in the MS Delta. This Sunflower County, MS, property would make an excellent investment and is located just south of Courtney Rd., which offers road frontage for you to bring in your equipment. The property has utilities to drop in a three-phase well or build a campsite. The property mainly consists of sandy loam dirt and has been rotated in corn and soybeans over the last few years. A ditch that runs through the middle of the property would make a great duck hole to rent out for additional investment or to have your own private duck hole. Call Anthony Steen for your private showing!

# AERIAL MAP

**Click for Interactive Map** 

ANTHONY STEEN, REALTOR® Anthony@TomSmithLand.com 662.441.2500 office | 662.645.5151 cell