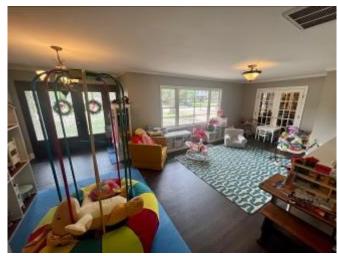

#### 1106 Farmer Street Cleveland, MS 38732

Look at this newly renovated home in Bolivar County, MS. This home is 2,872 square feet, with three bedrooms, three baths, and a fourth room that could serve as an office or another bedroom. The renovated kitchen features beautiful quartz countertops, brand-new floors throughout the house, and freshly painted rooms. Each guest room has a bathroom, one with a walk-in shower and a walk-in closet. The primary bedroom has refinished original hardwood floors with a renovated master bath, also with quartz countertops, a huge soaking tub, and a walk-in closet. Right off the living room is a screened-in patio and an additional back patio that offers plenty of space to host parties for you and your family. This house sits on a half acre of land and is offered at \$349,000. Call Anthony today for a private showing!