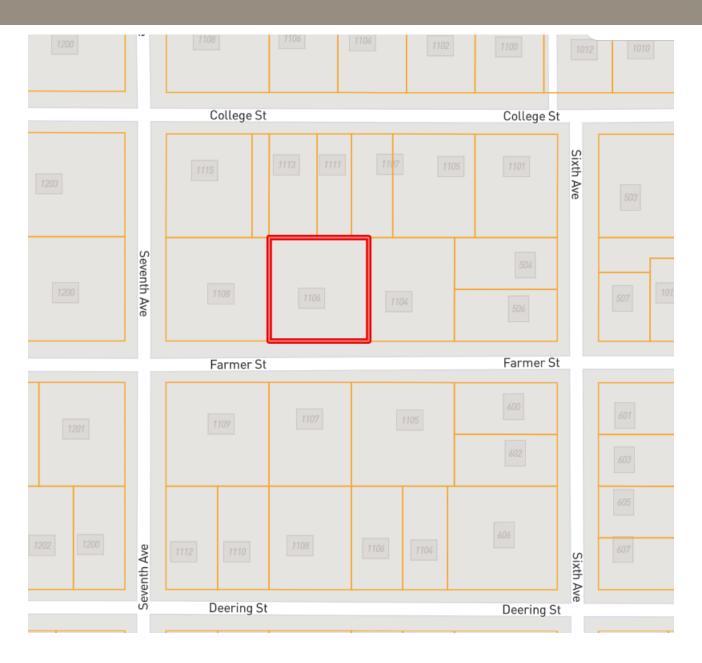

1.0 miles. Turn left onto North 5th Avenue and in 0.6 miles turn right onto Farmer Street. After 0.2 miles, the house will be on the right.



# Call me today!

ANTHONY STEEN, REALTOR \*
Anthony@TomSmithLand.com
662.441.2500 office | 662.645.5151 cell















# Call me today!

ANTHONY STEEN, REALTOR® Anthony@TomSmithLand.com 662.441.2500 office | 662.645.5151 cell

















#### Call me today!

ANTHONY STEEN, REALTOR® Anthony@TomSmithLand.com 662.441.2500 office | 662.645.5151 cell

















## Call me today!

ANTHONY STEEN, REALTOR® Anthony@TomSmithLand.com 662.441.2500 office | 662.645.5151 cell





# **AERIAL MAP**



**Click for Interactive Map** 



ANTHONY STEEN, REALTOR® Anthony@TomSmithLand.com 662.441.2500 office | 662.645.5151 cell





# **OWNERSHIP MAP**



# Call me today!

ANTHONY STEEN, REALTOR® Anthony@TomSmithLand.com 662.441.2500 office | 662.645.5151 cell





# **DIRECTIONAL MAP**



Address: 1106 Farmer Street Cleveland, MS 38732

<u>Directions from HWY 61 and HWY 8 in Cleveland, MS:</u> Travel West on Hwy 8 for approximately 1.0 miles. Turn left onto North 5th Avenue and in 0.6 miles turn right onto Farmer Street. After 0.2, miles the house will be on the right. <u>Click for Google Maps</u>



Call me today!

ANTHONY STEEN, REALTOR \*
Anthony@TomSmithLand.com
662.441.2500 office | 662.645.5151 cell