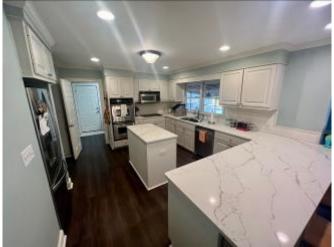

#### 1106 Farmer Street Cleveland, MS 38732

Look at this newly renovated home in Bolivar County, MS. This home is 2,872 square feet, with three bedrooms, three baths, and a fourth room that could serve as an office or another bedroom. The renovated kitchen features beautiful quartz countertops, brand-new floors throughout the house, and freshly painted rooms. Each guest room has a bathroom, one with a walk-in shower and a walk-in closet. The primary bedroom has refinished original hardwood floors with a renovated master bath, also with quartz countertops, a huge soaking tub, and a walk-in closet. Right off the living room is a screened-in patio and an additional back patio that offers plenty of space to host parties for you and your family. This house sits on a half acre of land and is offered at \$349,000. Call Anthony today for a private showing!