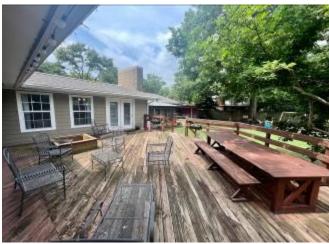

#### 1106 Farmer Street Cleveland, MS 38732

Look at this newly renovated home in Bolivar County, MS. This home is 2,872 square feet, with three bedrooms, three baths, and a fourth room that could serve as an office or another bedroom. The renovated kitchen features beautiful quartz countertops, brand-new floors throughout the house, and freshly painted rooms. Each guest room has a bathroom, one with a walk-in shower and a walk-in closet. The primary bedroom has refinished original hardwood floors with a renovated master bath, also with quartz countertops, a huge soaking tub, and a walk-in closet. Right off the living room is a screened-in patio and an additional back patio that offers plenty of space to host parties for you and your family. This house sits on a half acre of land and is offered at \$349,000. Call Anthony today for a private showing!