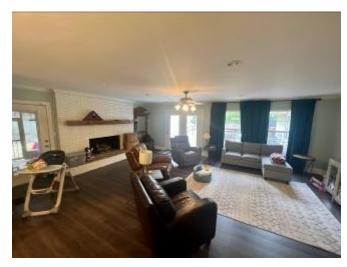

#### 1106 Farmer Street Cleveland, MS 38732

Look at this newly renovated home in Bolivar County, MS. This home is 2,872 square feet, with three bedrooms, three baths, and a fourth room that could serve as an office or another bedroom. The renovated kitchen features beautiful quartz countertops, brand-new floors throughout the house, and freshly painted rooms. Each guest room has a bathroom, one with a walk-in shower and a walk-in closet. The primary bedroom has refinished original hardwood floors with a renovated master bath, also with quartz countertops, a huge soaking tub, and a walk-in closet. Right off the living room is a screened-in patio and an additional back patio that offers plenty of space to host parties for you and your family. This house sits on a half acre of land and is offered at \$349,000. Call Anthony today for a private showing!