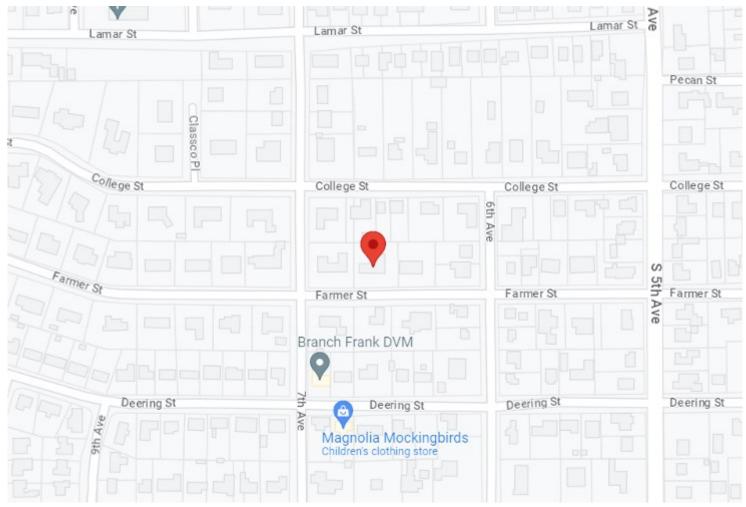

<u>Directions from HWY 61 and HWY 8 in Cleveland, MS:</u> Travel West on Hwy 8 for approximately 1.0 miles. Turn left onto North 5th Avenue and in 0.6 miles turn right onto Farmer Street. After 0.2 miles, the house will be on the right.

# **DIRECTIONAL MAP**

Address: 1106 Farmer Street Cleveland, MS 38732

<u>Directions from HWY 61 and HWY 8 in Cleveland, MS:</u> Travel West on Hwy 8 for approximately 1.0 miles. Turn left onto North 5th Avenue and in 0.6 miles turn right onto Farmer Street. After 0.2, miles the house will be on the right. <u>Click for Google Maps</u>