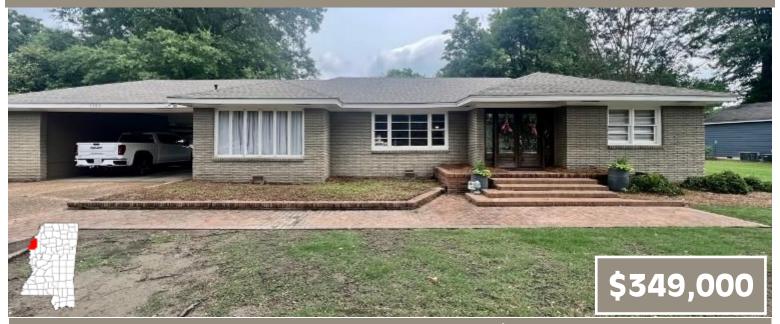

# Newly Renovated Home Bolivar County, MS

#### 1106 Farmer Street Cleveland, MS 38732

Look at this newly renovated home in Bolivar County, MS. This home is 2,872 square feet, with three bedrooms, three baths, and a fourth room that could serve as an office or another bedroom. The renovated kitchen features beautiful quartz countertops, brand-new floors throughout the house, and freshly painted rooms. Each guest room has a bathroom, one with a walk-in shower and a walk-in closet. The primary bedroom has refinished original hardwood floors with a renovated master bath, also with quartz countertops, a huge soaking tub, and a walk-in closet. Right off the living room is a screened-in patio and an additional back patio that offers plenty of space to host parties for you and your family. This house sits on a half acre of land and is offered at \$349,000. Call Anthony today for a private showing!