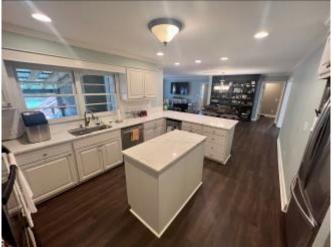

#### 1106 Farmer Street Cleveland, MS 38732

Look at this newly renovated home in Bolivar County, MS. This home is 2,872 square feet, with three bedrooms, three baths, and a fourth room that could serve as an office or another bedroom. The renovated kitchen features beautiful quartz countertops, brand-new floors throughout the house, and freshly painted rooms. Each guest room has a bathroom, one with a walk-in shower and a walk-in closet. The primary bedroom has refinished original hardwood floors with a renovated master bath, also with quartz countertops, a huge soaking tub, and a walk-in closet. Right off the living room is a screened-in patio and an additional back patio that offers plenty of space to host parties for you and your family. This house sits on a half acre of land and is offered at \$349,000. Call Anthony today for a private showing!