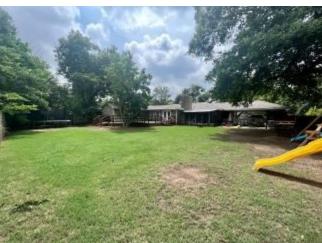

#### 1106 Farmer Street Cleveland, MS 38732

Look at this newly renovated home in Bolivar County, MS. This home is 2,872 square feet, with three bedrooms, three baths, and a fourth room that could serve as an office or another bedroom. The renovated kitchen features beautiful quartz countertops, brand-new floors throughout the house, and freshly painted rooms. Each guest room has a bathroom, one with a walk-in shower and a walk-in closet. The primary bedroom has refinished original hardwood floors with a renovated master bath, also with quartz countertops, a huge soaking tub, and a walk-in closet. Right off the living room is a screened-in patio and an additional back patio that offers plenty of space to host parties for you and your family. This house sits on a half acre of land and is offered at \$349,000. Call Anthony today for a private showing!