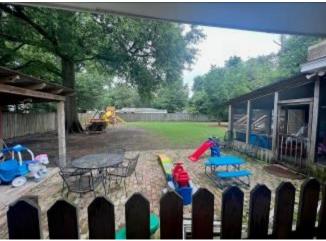

#### 1106 Farmer Street Cleveland, MS 38732

Look at this newly renovated home in Bolivar County, MS. This home is 2,872 square feet, with three bedrooms, three baths, and a fourth room that could serve as an office or another bedroom. The renovated kitchen features beautiful quartz countertops, brand-new floors throughout the house, and freshly painted rooms. Each guest room has a bathroom, one with a walk-in shower and a walk-in closet. The primary bedroom has refinished original hardwood floors with a renovated master bath, also with quartz countertops, a huge soaking tub, and a walk-in closet. Right off the living room is a screened-in patio and an additional back patio that offers plenty of space to host parties for you and your family. This house sits on a half acre of land and is offered at \$349,000. Call Anthony today for a private showing!