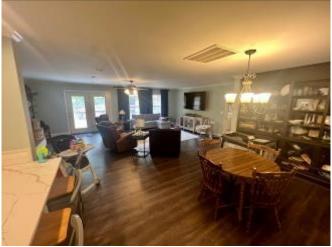

#### 1106 Farmer Street Cleveland, MS 38732

Look at this newly renovated home in Bolivar County, MS. This home is 2,872 square feet, with three bedrooms, three baths, and a fourth room that could serve as an office or another bedroom. The renovated kitchen features beautiful quartz countertops, brand-new floors throughout the house, and freshly painted rooms. Each guest room has a bathroom, one with a walk-in shower and a walk-in closet. The primary bedroom has refinished original hardwood floors with a renovated master bath, also with quartz countertops, a huge soaking tub, and a walk-in closet. Right off the living room is a screened-in patio and an additional back patio that offers plenty of space to host parties for you and your family. This house sits on a half acre of land and is offered at \$349,000. Call Anthony today for a private showing!