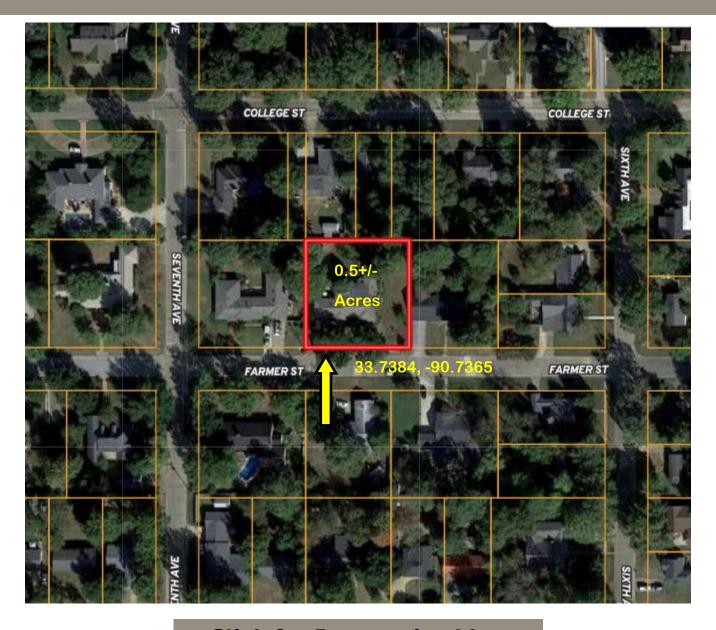

# **AERIAL MAP**

**Click for Interactive Map** 

ANTHONY STEEN, REALTOR® Anthony@TomSmithLand.com 662.441.2500 office | 662.645.5151 cell

# **DIRECTIONAL MAP**

Address: 1106 Farmer Street Cleveland, MS 38732

<u>Directions from HWY 61 and HWY 8 in Cleveland, MS:</u> Travel West on Hwy 8 for approximately 1.0 miles. Turn left onto North 5th Avenue and in 0.6 miles turn right onto Farmer Street. After 0.2, miles the house will be on the right. <u>Click for Google Maps</u>