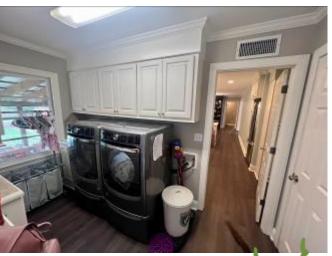

#### 1106 Farmer Street Cleveland, MS 38732

Look at this newly renovated home in Bolivar County, MS. This home is 2,872 square feet, with three bedrooms, three baths, and a fourth room that could serve as an office or another bedroom. The renovated kitchen features beautiful quartz countertops, brand-new floors throughout the house, and freshly painted rooms. Each guest room has a bathroom, one with a walk-in shower and a walk-in closet. The primary bedroom has refinished original hardwood floors with a renovated master bath, also with quartz countertops, a huge soaking tub, and a walk-in closet. Right off the living room is a screened-in patio and an additional back patio that offers plenty of space to host parties for you and your family. This house sits on a half acre of land and is offered at \$349,000. Call Anthony today for a private showing!