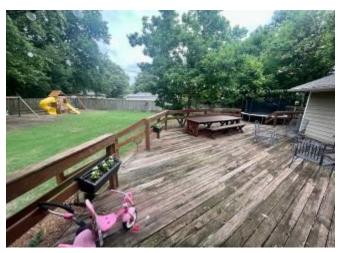

#### 1106 Farmer Street Cleveland, MS 38732

Look at this newly renovated home in Bolivar County, MS. This home is 2,872 square feet, with three bedrooms, three baths, and a fourth room that could serve as an office or another bedroom. The renovated kitchen features beautiful quartz countertops, brand-new floors throughout the house, and freshly painted rooms. Each guest room has a bathroom, one with a walk-in shower and a walk-in closet. The primary bedroom has refinished original hardwood floors with a renovated master bath, also with quartz countertops, a huge soaking tub, and a walk-in closet. Right off the living room is a screened-in patio and an additional back patio that offers plenty of space to host parties for you and your family. This house sits on a half acre of land and is offered at \$349,000. Call Anthony today for a private showing!