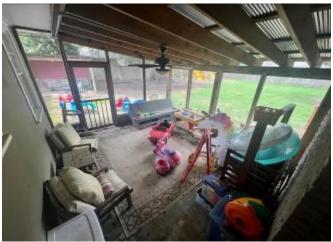

#### 1106 Farmer Street Cleveland, MS 38732

Look at this newly renovated home in Bolivar County, MS. This home is 2,872 square feet, with three bedrooms, three baths, and a fourth room that could serve as an office or another bedroom. The renovated kitchen features beautiful quartz countertops, brand-new floors throughout the house, and freshly painted rooms. Each guest room has a bathroom, one with a walk-in shower and a walk-in closet. The primary bedroom has refinished original hardwood floors with a renovated master bath, also with quartz countertops, a huge soaking tub, and a walk-in closet. Right off the living room is a screened-in patio and an additional back patio that offers plenty of space to host parties for you and your family. This house sits on a half acre of land and is offered at \$349,000. Call Anthony today for a private showing!