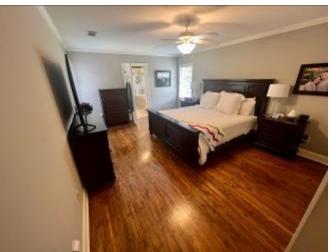

#### 1106 Farmer Street Cleveland, MS 38732

Look at this newly renovated home in Bolivar County, MS. This home is 2,872 square feet, with three bedrooms, three baths, and a fourth room that could serve as an office or another bedroom. The renovated kitchen features beautiful quartz countertops, brand-new floors throughout the house, and freshly painted rooms. Each guest room has a bathroom, one with a walk-in shower and a walk-in closet. The primary bedroom has refinished original hardwood floors with a renovated master bath, also with quartz countertops, a huge soaking tub, and a walk-in closet. Right off the living room is a screened-in patio and an additional back patio that offers plenty of space to host parties for you and your family. This house sits on a half acre of land and is offered at \$349,000. Call Anthony today for a private showing!