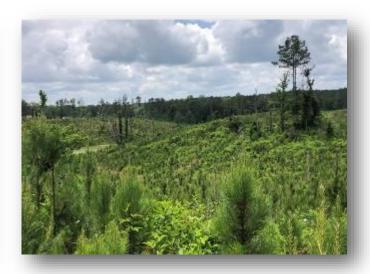

## 34.2± ACRE TRACT IN ATTALA COUNTY, MS

THIS 34.2 ACRE PROPERTY IS A WELL-MANAGED, YOUNG TIMBER TRACT IN ATTALA COUNTY, MS. EVEN THOUGH THIS IS A YOUNG TRACT, IT IS MANAGED FOR TIMBER, WHICH IS EVIDENT IN THE SITE PREPARATION BEFORE PLANTING. THIS SMALL TRACT CURRENTLY AFFORDS AN OPEN ENVIRONMENT THAT PROMOTES AND SUPPORTS ABUNDANT WILDLIFE DUE TO THE ABUNDANCE OF BROWSE. DEER AND TURKEY SHOULD BE READILY AVAILABLE, AS WELL AS SMALLER GAME. THE ROAD SYSTEM MAKES THE PROPERTY ACCESSIBLE FOR EVALUATING TIMBER GROWTH OR SCOUTING FOR GAME. THIS PROPERTY IS WITHIN AN HOUR'S DRIVE OF THE JACKSON METRO AREA AND PAVED ROAD FRONTAGE. WHETHER YOU HUNT, HIKE, OR WANT A RELAXING PLACE, THIS TRACT CAN PROVIDE PLENTY OF RECREATIONAL ACTIVITIES. CALL SAM SAMPLE FOR A PRIVATE SHOWING.