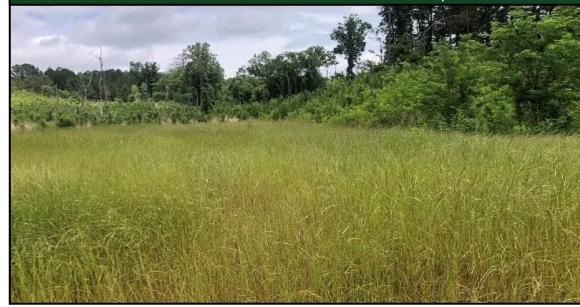

## 34.2± ACRE TRACT IN ATTALA COUNTY, MS

THIS 34.2 ACRE PROPERTY IS A WELL-MANAGED, YOUNG TIMBER TRACT IN ATTALA COUNTY, MS. EVEN THOUGH THIS IS A YOUNG TRACT, IT IS MANAGED FOR TIMBER, WHICH IS EVIDENT IN THE SITE PREPARATION BEFORE PLANTING. THIS SMALL TRACT CURRENTLY AFFORDS AN OPEN ENVIRONMENT THAT PROMOTES AND SUPPORTS ABUNDANT WILDLIFE DUE TO THE ABUNDANCE OF BROWSE. DEER AND TURKEY SHOULD BE READILY AVAILABLE, AS WELL AS SMALLER GAME. THE ROAD SYSTEM MAKES THE PROPERTY ACCESSIBLE FOR EVALUATING TIMBER GROWTH OR SCOUTING FOR GAME. THIS PROPERTY IS WITHIN AN HOUR'S DRIVE OF THE JACKSON METRO AREA AND PAVED ROAD FRONTAGE. WHETHER YOU HUNT, HIKE, OR WANT A RELAXING PLACE, THIS TRACT CAN PROVIDE PLENTY OF RECREATIONAL ACTIVITIES. CALL SAM SAMPLE FOR A PRIVATE SHOWING.