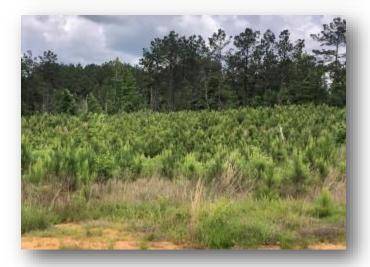

## 34.2± ACRE TRACT IN ATTALA COUNTY, MS

THIS 34.2 ACRE PROPERTY IS A WELL-MANAGED, YOUNG TIMBER TRACT IN ATTALA COUNTY, MS. EVEN THOUGH THIS IS A YOUNG TRACT, IT IS MANAGED FOR TIMBER, WHICH IS EVIDENT IN THE SITE PREPARATION BEFORE PLANTING. THIS SMALL TRACT CURRENTLY AFFORDS AN OPEN ENVIRONMENT THAT PROMOTES AND SUPPORTS ABUNDANT WILDLIFE DUE TO THE ABUNDANCE OF BROWSE. DEER AND TURKEY SHOULD BE READILY AVAILABLE, AS WELL AS SMALLER GAME. THE ROAD SYSTEM MAKES THE PROPERTY ACCESSIBLE FOR EVALUATING TIMBER GROWTH OR SCOUTING FOR GAME. THIS PROPERTY IS WITHIN AN HOUR'S DRIVE OF THE JACKSON METRO AREA AND PAVED ROAD FRONTAGE. WHETHER YOU HUNT, HIKE, OR WANT A RELAXING PLACE, THIS TRACT CAN PROVIDE PLENTY OF RECREATIONAL ACTIVITIES. CALL SAM SAMPLE FOR A PRIVATE SHOWING.