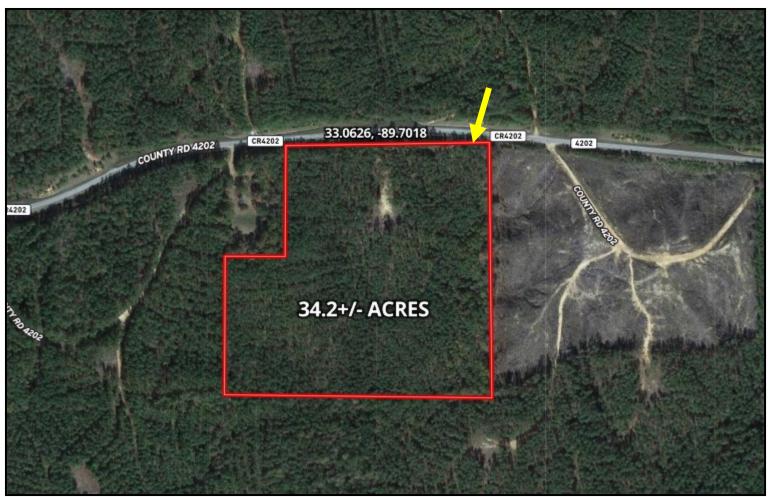

AND PAVED ROAD FRONTAGE. WHETHER YOU HUNT, HIKE, OR WANT A RELAXING PLACE, THIS TRACT CAN PROVIDE PLENTY OF RECREATIONAL ACTIVITIES. CALL SAM SAMPLE FOR A PRIVATE SHOWING.

**DIRECTIONS FROM HWY 12 AND CR 4213 IN SALLIS, MS:** Turn onto CR 4213 and travel 2.3 miles. Turn right on CR 4202 and travel 2.6 miles. The property will be on the right. GOOGLE MAP LINK



SAM AMPLE

Office: 601.898.2772 Cell: 601.668.5697 Sam@TomSmithLand.com



A Real Estate Expert You Can Trust

TomSmithLandandHomes.com













### SAM SAMPLE REALTOR®

Office: 601.898.2772 Cell: 601.668.5697 Sam@TomSmithLand.com



A Real Estate Expert You Can Trust
TomSmithLandandHomes.com







# NERSHIP MAP



### SAM SAMPLE REALTOR®

Office: 601.898.2772 Cell: 601.668.5697

Sam@TomSmithLand.com











## AERIAL MAP



#### **CLICK HERE FOR AN INTERACTIVE MAP**

### SAM SAMPLE REALTOR®

Office: 601.898.2772 Cell: 601.668.5697 Sam@TomSmithLand.com



A Real Estate Expert You Can Trust
TomSmithLandandHomes.com







## TOPO MAP



### SAM SAMPLE REALTOR®

Office: 601.898.2772 Cell: 601.668.5697 Sam@TomSmithLand.com



A Real Estate Expert You Can Trust
TomSmithLandandHomes.com





## DIRECTIONAL MAP



<u>DIRECTIONS FROM HWY 12 AND CR 4213 IN SALLIS, MS:</u> Turn onto CR 4213 and travel 2.3 miles. Turn right on CR 4202 and travel 2.6 miles. The property will be on the right.

GOOGLE MAP LINK



SAM SAMPLE

REALTOR®

Office: 601.898.2772 Cell: 601.668.5697

Sam@TomSmithLand.com



A Real Estate Expert You Can Trust

TomSmithLandandHomes.com