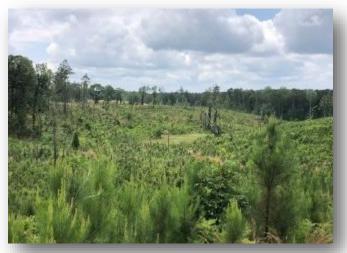

## 34.2± ACRE TRACT IN ATTALA COUNTY, MS

THIS 34.2 ACRE PROPERTY IS A WELL-MANAGED, YOUNG TIMBER TRACT IN ATTALA COUNTY, MS. EVEN THOUGH THIS IS A YOUNG TRACT, IT IS MANAGED FOR TIMBER, WHICH IS EVIDENT IN THE SITE PREPARATION BEFORE PLANTING. THIS SMALL TRACT CURRENTLY AFFORDS AN OPEN ENVIRONMENT THAT PROMOTES AND SUPPORTS ABUNDANT WILDLIFE DUE TO THE ABUNDANCE OF BROWSE. DEER AND TURKEY SHOULD BE READILY AVAILABLE, AS WELL AS SMALLER GAME. THE ROAD SYSTEM MAKES THE PROPERTY ACCESSIBLE FOR EVALUATING TIMBER GROWTH OR SCOUTING FOR GAME. THIS PROPERTY IS WITHIN AN HOUR'S DRIVE OF THE JACKSON METRO AREA AND PAVED ROAD FRONTAGE. WHETHER YOU HUNT, HIKE, OR WANT A RELAXING PLACE, THIS TRACT CAN PROVIDE PLENTY OF RECREATIONAL ACTIVITIES. CALL SAM SAMPLE FOR A PRIVATE SHOWING.