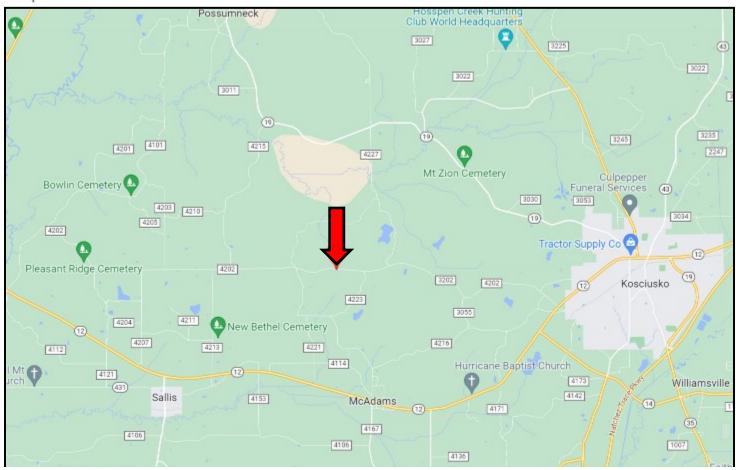

## DIRECTIONAL MAP

<u>DIRECTIONS FROM HWY 12 AND CR 4213 IN SALLIS, MS:</u> Turn onto CR 4213 and travel 2.3 miles. Turn right on CR 4202 and travel 2.6 miles. The property will be on the right.

GOOGLE MAP LINK