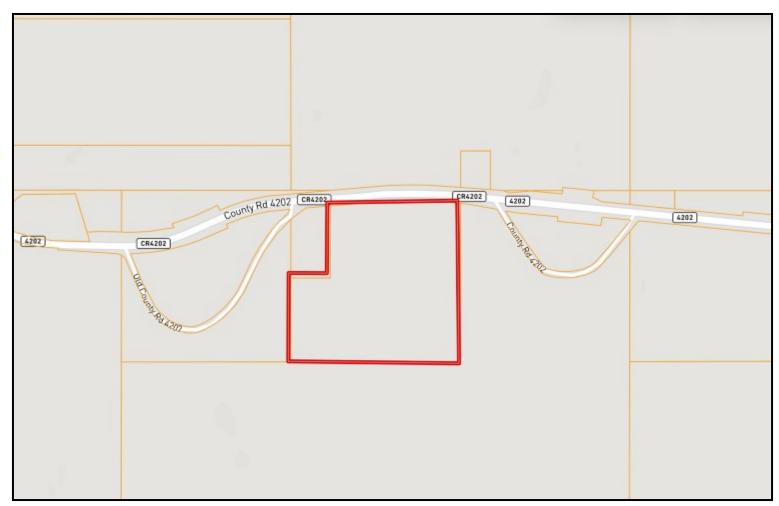

R EVALUATING TIMBER GROWTH OR SCOUTING FOR GAME. THIS PROPERTY IS WITHIN AN HOUR'S DRIVE OF THE JACKSON METRO AREA AND PAVED ROAD FRONTAGE. WHETHER YOU HUNT, HIKE, OR WANT A RELAXING PLACE, THIS TRACT CAN PROVIDE PLENTY OF RECREATIONAL ACTIVITIES. CALL SAM SAMPLE FOR A PRIVATE SHOWING.

**DIRECTIONS FROM HWY 12 AND CR 4213 IN SALLIS, MS:** Turn onto CR 4213 and travel 2.3 miles. Turn right on CR 4202 and travel 2.6 miles. The property will be on the right. GOOGLE MAP LINK



SAM AMPLE

Office: 601.898.2772 Cell: 601.668.5697 Sam@TomSmithLand.com



A Real Estate Expert You Can Trust

TomSmithLandandHomes.com













### SAM SAMPLE REALTOR®

Office: 601.898.2772 Cell: 601.668.5697 Sam@TomSmithLand.com



A Real Estate Expert You Can Trust
TomSmithLandandHomes.com







# NERSHIP MAP



### SAM SAMPLE REALTOR®

Office: 601.898.2772 Cell: 601.668.5697

Sam@TomSmithLand.com











## AERIAL MAP



#### **CLICK HERE FOR AN INTERACTIVE MAP**

### SAM SAMPLE REALTOR®

Office: 601.898.2772 Cell: 601.668.5697 Sam@TomSmithLand.com



A Real Estate Expert You Can Trust
TomSmithLandandHomes.com







## TOPO MAP



### SAM SAMPLE REALTOR®

Office: 601.898.2772 Cell: 601.668.5697 Sam@TomSmithLand.com



A Real Estate Expert You Can Trust
TomSmithLandandHomes.com





## DIRECTIONAL MAP



<u>DIRECTIONS FROM HWY 12 AND CR 4213 IN SALLIS, MS:</u> Turn onto CR 4213 and travel 2.3 miles. Turn right on CR 4202 and travel 2.6 miles. The property will be on the right.

GOOGLE MAP LINK



SAM SAMPLE

REALTOR®

Office: 601.898.2772 Cell: 601.668.5697

Sam@TomSmithLand.com



A Real Es