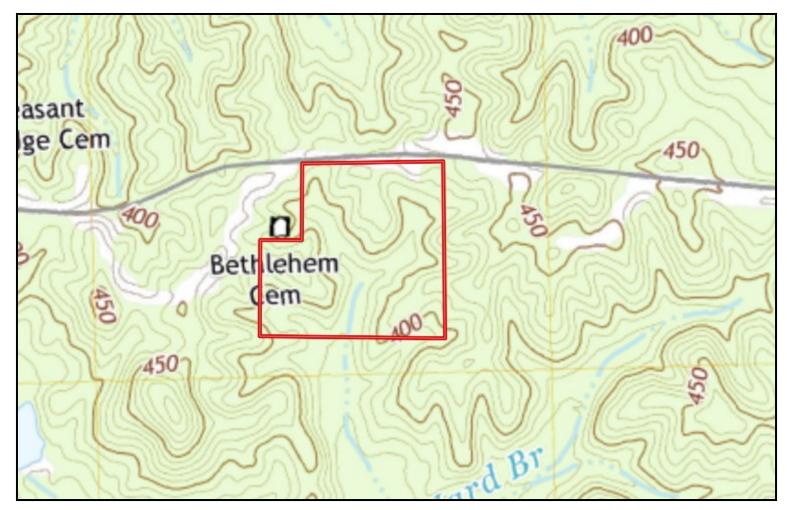

LLIS, MS:** Turn onto CR 4213 and travel 2.3 miles. Turn right on CR 4202 and travel 2.6 miles. The property will be on the right. GOOGLE MAP LINK



SAM AMPLE

Office: 601.898.2772 Cell: 601.668.5697 Sam@TomSmithLand.com



A Real Estate Expert You Can Trust

TomSmithLandandHomes.com













### SAM SAMPLE REALTOR®

Office: 601.898.2772 Cell: 601.668.5697 Sam@TomSmithLand.com



A Real Estate Expert You Can Trust
TomSmithLandandHomes.com







# NERSHIP MAP



### SAM SAMPLE REALTOR®

Office: 601.898.2772 Cell: 601.668.5697

Sam@TomSmithLand.com











## AERIAL MAP



#### **CLICK HERE FOR AN INTERACTIVE MAP**

### SAM SAMPLE REALTOR®

Office: 601.898.2772 Cell: 601.668.5697 Sam@TomSmithLand.com



A Real Estate Expert You Can Trust
TomSmithLandandHomes.com







## TOPO MAP



### SAM SAMPLE REALTOR®

Office: 601.898.2772 Cell: 601.668.5697 Sam@TomSmithLand.com



A Real Estate Expert You Can Trust
TomSmithLandandHomes.com





## DIRECTIONAL MAP



<u>DIRECTIONS FROM HWY 12 AND CR 4213 IN SALLIS, MS:</u> Turn onto CR 4213 and travel 2.3 miles. Turn right on CR 4202 and travel 2.6 miles. The property will be on the right.

GOOGLE MAP LINK



SAM SAMPLE

REALTOR®

Office: 601.898.2772 Cell: 601.668.5697

Sam@TomSmithLand.com



A Real Estate Expert You Can Trust

TomSmithLandandHomes.com