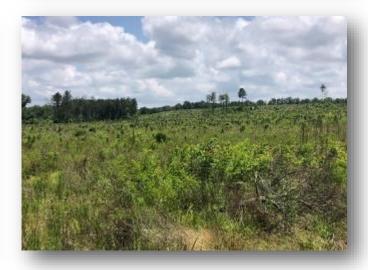

## 34.2± ACRE TRACT IN ATTALA COUNTY, MS

THIS 34.2 ACRE PROPERTY IS A WELL-MANAGED, YOUNG TIMBER TRACT IN ATTALA COUNTY, MS. EVEN THOUGH THIS IS A YOUNG TRACT, IT IS MANAGED FOR TIMBER, WHICH IS EVIDENT IN THE SITE PREPARATION BEFORE PLANTING. THIS SMALL TRACT CURRENTLY AFFORDS AN OPEN ENVIRONMENT THAT PROMOTES AND SUPPORTS ABUNDANT WILDLIFE DUE TO THE ABUNDANCE OF BROWSE. DEER AND TURKEY SHOULD BE READILY AVAILABLE, AS WELL AS SMALLER GAME. THE ROAD SYSTEM MAKES THE PROPERTY ACCESSIBLE FOR EVALUATING TIMBER GROWTH OR SCOUTING FOR GAME. THIS PROPERTY IS WITHIN AN HOUR'S DRIVE OF THE JACKSON METRO AREA AND PAVED ROAD FRONTAGE. WHETHER YOU HUNT, HIKE, OR WANT A RELAXING PLACE, THIS TRACT CAN PROVIDE PLENTY OF RECREATIONAL ACTIVITIES. CALL SAM SAMPLE FOR A PRIVATE SHOWING.