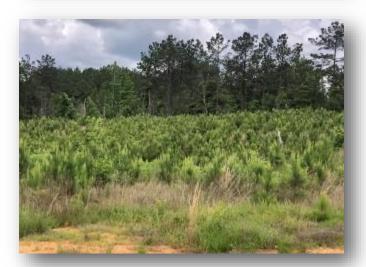

### A Potlatch Deltic BROKER

\$93,550

THIS 34.2± ACRE PROPERTY IS A WELL-MANAGED, YOUNG TIMBER TRACT IN ATTALA COUNTY, MS. EVEN THOUGH THIS IS A YOUNG TRACT, IT IS MANAGED FOR TIMBER, WHICH IS EVIDENT IN THE SITE PREPARATION BEFORE PLANTING. THIS SMALL TRACT CURRENTLY AFFORDS AN OPEN ENVIRONMENT THAT PROMOTES AND SUPPORTS ABUNDANT WILDLIFE DUE TO THE ABUNDANCE OF BROWSE. DEER AND TURKEY SHOULD BE READILY AVAILABLE, AS WELL AS SMALL GAME. THE ROAD SYSTEM MAKES THE PROPERTY ACCESSIBLE FOR EVALUATING TIMBER GROWTH OR SCOUTING FOR GAME. THIS PROPERTY IS WITHIN AN HOUR'S DRIVE OF THE JACKSON METRO AREA AND PAVED ROAD FRONTAGE. WHETHER YOU HUNT, HIKE, OR WANT A RELAXING PLACE, THIS TRACT CAN PROVIDE PLENTY OF RECREATIONAL ACTIVITIES. CALL SAM SAMPLE FOR A PRIVATE SHOWING.