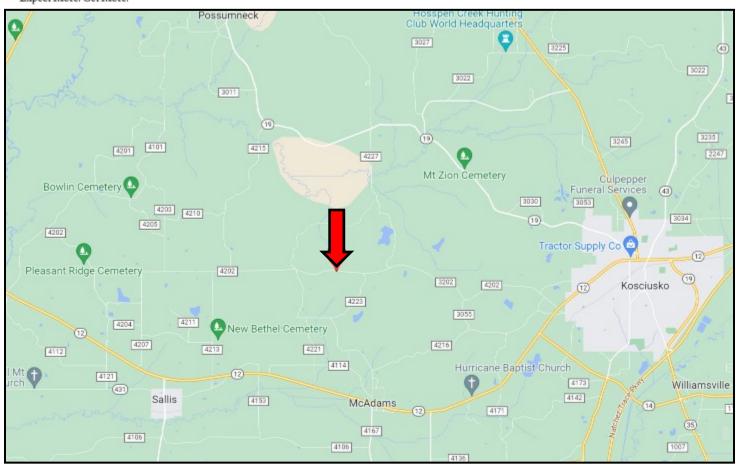

### SAM **SAMPLE**

**REALTOR**<sup>®</sup>

O: 601.898.2772 C: 601.668.5697

Sam@TomSmithLand.com

TomSmithLandandHomes.com

2011-2024 BEST BROKERAGES

DIRECTIONS FROM HWY 12 AND CR 4213 IN SALLIS, MS: Turn onto CR 4213 and travel 2.3 miles. Turn right on CR 4202 and travel 2.6 miles. The property will be on the right. GOOGLE MAP LINK