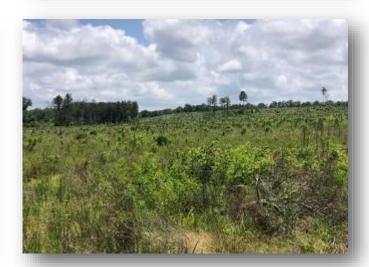

### A Potlatch Deltic BROKER

\$93,550

THIS 34.2± ACRE PROPERTY IS A WELL-MANAGED, YOUNG TIMBER TRACT IN ATTALA COUNTY, MS. EVEN THOUGH THIS IS A YOUNG TRACT, IT IS MANAGED FOR TIMBER, WHICH IS EVIDENT IN THE SITE PREPARATION BEFORE PLANTING. THIS SMALL TRACT CURRENTLY AFFORDS AN OPEN ENVIRONMENT THAT PROMOTES AND SUPPORTS ABUNDANT WILDLIFE DUE TO THE ABUNDANCE OF BROWSE. DEER AND TURKEY SHOULD BE READILY AVAILABLE, AS WELL AS SMALL GAME. THE ROAD SYSTEM MAKES THE PROPERTY ACCESSIBLE FOR EVALUATING TIMBER GROWTH OR SCOUTING FOR GAME. THIS PROPERTY IS WITHIN AN HOUR'S DRIVE OF THE JACKSON METRO AREA AND PAVED ROAD FRONTAGE. WHETHER YOU HUNT, HIKE, OR WANT A RELAXING PLACE, THIS TRACT CAN PROVIDE PLENTY OF RECREATIONAL ACTIVITIES. CALL SAM SAMPLE FOR A PRIVATE SHOWING.