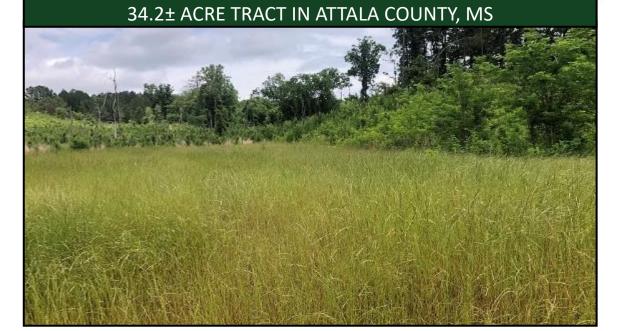

### A Potlatch Deltic BROKER

\$93,550

THIS 34.2± ACRE PROPERTY IS A WELL-MANAGED, YOUNG TIMBER TRACT IN ATTALA COUNTY, MS. EVEN THOUGH THIS IS A YOUNG TRACT, IT IS MANAGED FOR TIMBER, WHICH IS EVIDENT IN THE SITE PREPARATION BEFORE PLANTING. THIS SMALL TRACT CURRENTLY AFFORDS AN OPEN ENVIRONMENT THAT PROMOTES AND SUPPORTS ABUNDANT WILDLIFE DUE TO THE ABUNDANCE OF BROWSE. DEER AND TURKEY SHOULD BE READILY AVAILABLE, AS WELL AS SMALL GAME. THE ROAD SYSTEM MAKES THE PROPERTY ACCESSIBLE FOR EVALUATING TIMBER GROWTH OR SCOUTING FOR GAME. THIS PROPERTY IS WITHIN AN HOUR'S DRIVE OF THE JACKSON METRO AREA AND PAVED ROAD FRONTAGE. WHETHER YOU HUNT, HIKE, OR WANT A RELAXING PLACE, THIS TRACT CAN PROVIDE PLENTY OF RECREATIONAL ACTIVITIES. CALL SAM SAMPLE FOR A PRIVATE SHOWING.