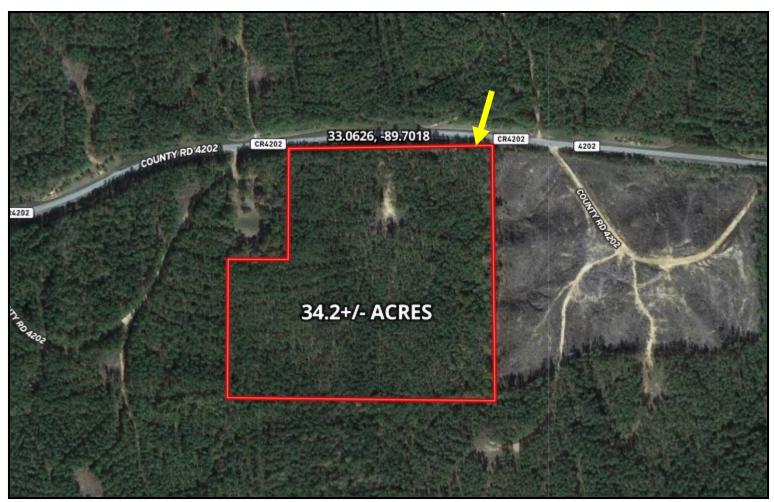

## AERIAL MAP

**CLICK HERE FOR AN INTERACTIVE MAP** 

A Real Estate Expert You Can Trust!

### A Potlatch Deltic BROKER

\$93,550

THIS 34.2± ACRE PROPERTY IS A WELL-MANAGED, YOUNG TIMBER TRACT IN ATTALA COUNTY, MS. EVEN THOUGH THIS IS A YOUNG TRACT, IT IS MANAGED FOR TIMBER, WHICH IS EVIDENT IN THE SITE PREPARATION BEFORE PLANTING. THIS SMALL TRACT CURRENTLY AFFORDS AN OPEN ENVIRONMENT THAT PROMOTES AND SUPPORTS ABUNDANT WILDLIFE DUE TO THE ABUNDANCE OF BROWSE. DEER AND TURKEY SHOULD BE READILY AVAILABLE, AS WELL AS SMALL GAME. THE ROAD SYSTEM MAKES THE PROPERTY ACCESSIBLE FOR EVALUATING TIMBER GROWTH OR SCOUTING FOR GAME. THIS PROPERTY IS WITHIN AN HOUR'S DRIVE OF THE JACKSON METRO AREA AND PAVED ROAD FRONTAGE. WHETHER YOU HUNT, HIKE, OR WANT A RELAXING PLACE, THIS TRACT CAN PROVIDE PLENTY OF RECREATIONAL ACTIVITIES. CALL SAM SAMPLE FOR A PRIVATE SHOWING.