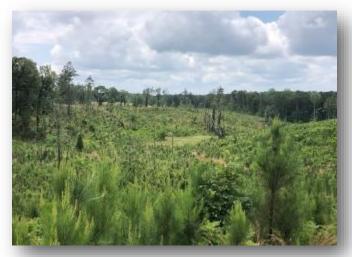

### A Potlatch Deltic BROKER

\$93,550

THIS 34.2± ACRE PROPERTY IS A WELL-MANAGED, YOUNG TIMBER TRACT IN ATTALA COUNTY, MS. EVEN THOUGH THIS IS A YOUNG TRACT, IT IS MANAGED FOR TIMBER, WHICH IS EVIDENT IN THE SITE PREPARATION BEFORE PLANTING. THIS SMALL TRACT CURRENTLY AFFORDS AN OPEN ENVIRONMENT THAT PROMOTES AND SUPPORTS ABUNDANT WILDLIFE DUE TO THE ABUNDANCE OF BROWSE. DEER AND TURKEY SHOULD BE READILY AVAILABLE, AS WELL AS SMALL GAME. THE ROAD SYSTEM MAKES THE PROPERTY ACCESSIBLE FOR EVALUATING TIMBER GROWTH OR SCOUTING FOR GAME. THIS PROPERTY IS WITHIN AN HOUR'S DRIVE OF THE JACKSON METRO AREA AND PAVED ROAD FRONTAGE. WHETHER YOU HUNT, HIKE, OR WANT A RELAXING PLACE, THIS TRACT CAN PROVIDE PLENTY OF RECREATIONAL ACTIVITIES. CALL SAM SAMPLE FOR A PRIVATE SHOWING.