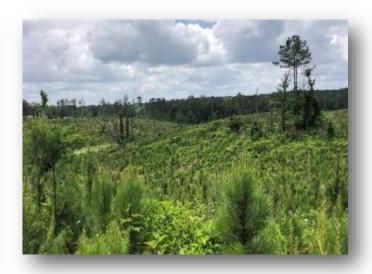

### A Potlatch Deltic BROKER

\$93,550

THIS 34.2± ACRE PROPERTY IS A WELL-MANAGED, YOUNG TIMBER TRACT IN ATTALA COUNTY, MS. EVEN THOUGH THIS IS A YOUNG TRACT, IT IS MANAGED FOR TIMBER, WHICH IS EVIDENT IN THE SITE PREPARATION BEFORE PLANTING. THIS SMALL TRACT CURRENTLY AFFORDS AN OPEN ENVIRONMENT THAT PROMOTES AND SUPPORTS ABUNDANT WILDLIFE DUE TO THE ABUNDANCE OF BROWSE. DEER AND TURKEY SHOULD BE READILY AVAILABLE, AS WELL AS SMALL GAME. THE ROAD SYSTEM MAKES THE PROPERTY ACCESSIBLE FOR EVALUATING TIMBER GROWTH OR SCOUTING FOR GAME. THIS PROPERTY IS WITHIN AN HOUR'S DRIVE OF THE JACKSON METRO AREA AND PAVED ROAD FRONTAGE. WHETHER YOU HUNT, HIKE, OR WANT A RELAXING PLACE, THIS TRACT CAN PROVIDE PLENTY OF RECREATIONAL ACTIVITIES. CALL SAM SAMPLE FOR A PRIVATE SHOWING.