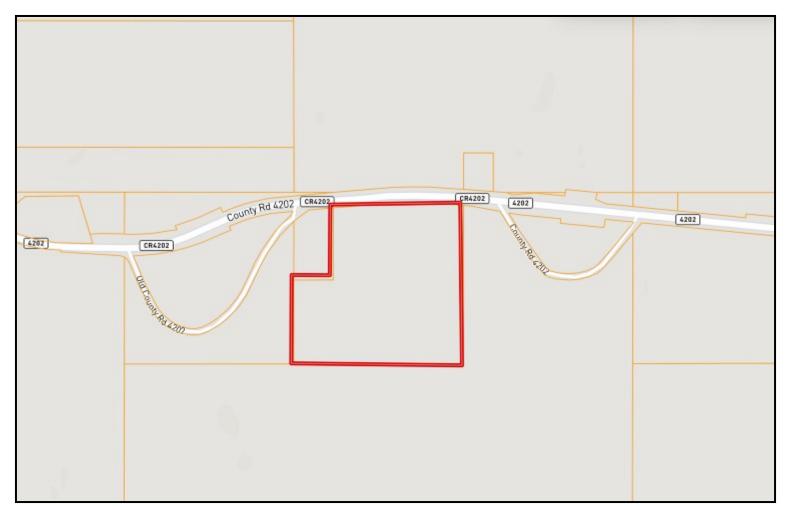

# OWNERSHIP MAP

A Real Estate Expert You Can Trust!

### SAM **SAMPLE**

**REALTOR**<sup>®</sup>

O: 601.898.2772 C: 601.668.5697

Sam@TomSmithLand.com

TomSmithLandandHomes.com

2011-2024 BEST BROKERAGES

DIRECTIONS FROM HWY 12 AND CR 4213 IN SALLIS, MS: Turn onto CR 4213 and travel 2.3 miles. Turn right on CR 4202 and travel 2.6 miles. The property will be on the right. GOOGLE MAP LINK