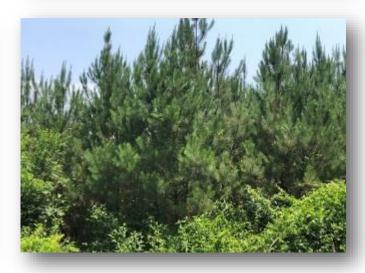

#### 39.8± ACRE TIMBERLAND TRACT IN ATTALA COUNTY, MS

This 39.8+/- acre property is a well-managed young timber tract in Attala County, MS. Even though this is a young tract, it has been managed for timber, which is evident in the trees' health stand. This tract should be easily harvested due to the gravel county road that runs the center of the property. The south side of this tract features an area that could make a desirable house site. Wildlife should be abundant due to this area's adjoining property and the expanse of timberland, and deer and turkey should be readily available. The property is easily accessed from the county gravel road. This property is within an hour's drive of the Jackson Metro area. Whether you hunt, hike, or want a place to relax in the country, this small, versatile tract offers plenty of options. Call Sam Sample for a private showing.