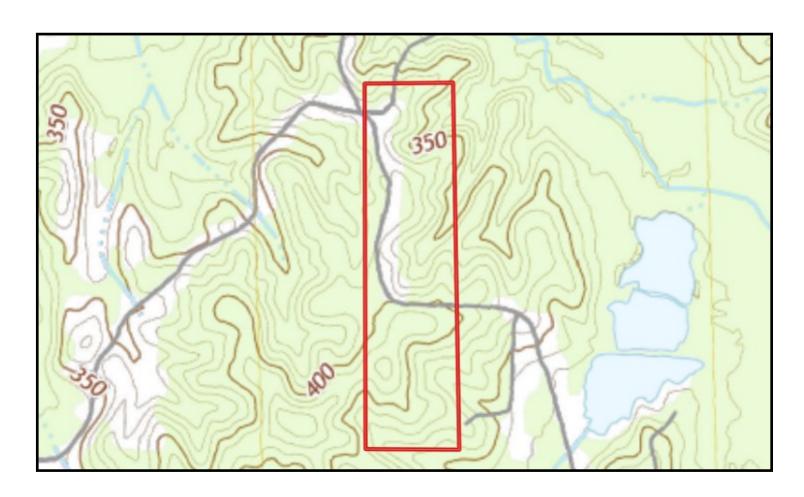

CTION OF HWY 35 AND HWY 19 IN KOSCIUSKO, MS:</u> Travel Hwy 19 6.8 miles. Turn left onto Dodd Road. After 1.6 miles, the property will be on both sides of the road. <u>GOOGLE MAP LINK</u>



SAM SAMPLE

REALTOR®

Office: 601.898.2772 Cell: 601.668.5697 Sam@TomSmithLand.com



A Real Estate Expert You Can Trust

TomSmithLandandHomes.com













## SAM SAMPLE REALTOR®

Office: 601.898.2772 Cell: 601.668.5697 Sam@TomSmithLand.com



A Real Estate Expert You Can Trust
TomSmithLandandHomes.com







#### **AERIAL MAP**



#### CLICK HERE FOR AN INTERACTIVE MAP

# SAM SAMPLE REALTOR®

Office: 601.898.2772 Cell: 601.668.5697 Sam@TomSmithLand.com











### **OWNERSHIP MAP**



### SAM SAMPLE REALTOR®

Office: 601.898.2772 Cell: 601.668.5697 Sam@TomSmithLand.com











### TOPO MAP



### SAM SAMPLE REALTOR®

Office: 601.898.2772 Cell: 601.668.5697 Sam@TomSmithLand.com











Hwy 19 6.8 miles. Turn left onto Dodd Road. After 1.6 miles, the property will be on both sides of the road. <u>GOOGLE MAP LINK</u>

### **DIRECTIONAL MAP**





Expect More. Get More.

### SAM **SAMPLE**

REALTOR®

Office: 601.898.2772 Cell: 601.668.5697 Sam@TomSmithLand.com



A Real Estate Expert You Can Trust

TomSmithLandandHomes.com