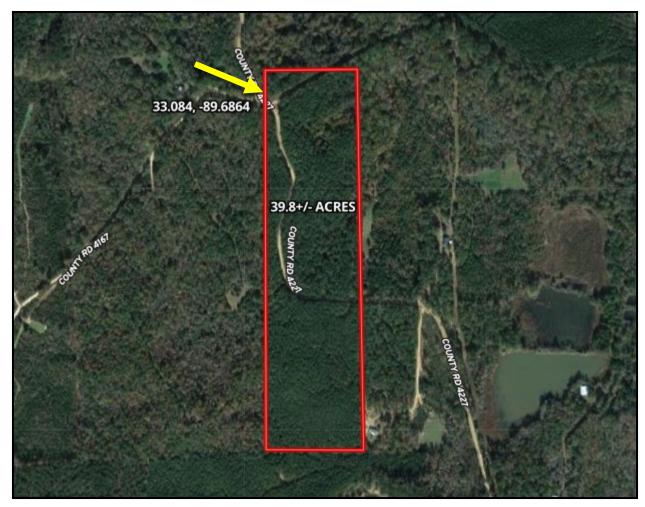

nty gravel road. This property is within an hour's drive of the Jackson Metro area. Whether you hunt, hike, or want a place to relax in the country, this small, versatile tract offers plenty of options. Call Sam Sample for a private showing.

<u>DIRECTIONS FROM THE INTERSECTION OF HWY 35 AND HWY 19 IN KOSCIUSKO, MS:</u> Travel Hwy 19 6.8 miles. Turn left onto Dodd Road. After 1.6 miles, the property will be on both sides of the road. <u>GOOGLE MAP LINK</u>



SAM SAMPLE

REALTOR®

Office: 601.898.2772 Cell: 601.668.5697 Sam@TomSmithLand.com



A Real Estate Expert You Can Trust

TomSmithLandandHomes.com













## SAM SAMPLE REALTOR®

Office: 601.898.2772 Cell: 601.668.5697 Sam@TomSmithLand.com



A Real Estate Expert You Can Trust
TomSmithLandandHomes.com







#### **AERIAL MAP**



#### CLICK HERE FOR AN INTERACTIVE MAP

# SAM SAMPLE REALTOR®

Office: 601.898.2772 Cell: 601.668.5697 Sam@TomSmithLand.com











### **OWNERSHIP MAP**



### SAM SAMPLE REALTOR®

Office: 601.898.2772 Cell: 601.668.5697 Sam@TomSmithLand.com











### TOPO MAP



### SAM SAMPLE REALTOR®

Office: 601.898.2772 Cell: 601.668.5697 Sam@TomSmithLand.com











Hwy 19 6.8 miles. Turn left onto Dodd Road. After 1.6 miles, the property will be on both sides of the road. <u>GOOGLE MAP LINK</u>

### **DIRECTIONAL MAP**





Expect More. Get More.

### SAM **SAMPLE**

REALTOR®

Office: 601.898.2772 Cell: 601.668.5697 Sam@TomSmithLand.com



A Real Estate Expert You Can Trust

TomSmithLandandHomes.com