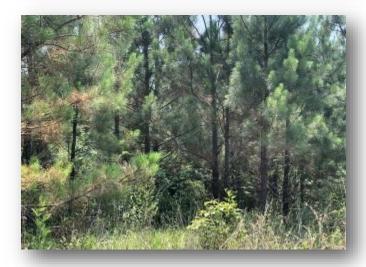

#### 39.8± ACRE TIMBERLAND TRACT IN ATTALA COUNTY, MS

This 39.8+/- acre property is a well-managed young timber tract in Attala County, MS. Even though this is a young tract, it has been managed for timber, which is evident in the trees' health stand. This tract should be easily harvested due to the gravel county road that runs the center of the property. The south side of this tract features an area that could make a desirable house site. Wildlife should be abundant due to this area's adjoining property and the expanse of timberland, and deer and turkey should be readily available. The property is easily accessed from the county gravel road. This property is within an hour's drive of the Jackson Metro area. Whether you hunt, hike, or want a place to relax in the country, this small, versatile tract offers plenty of options. Call Sam Sample for a private showing.