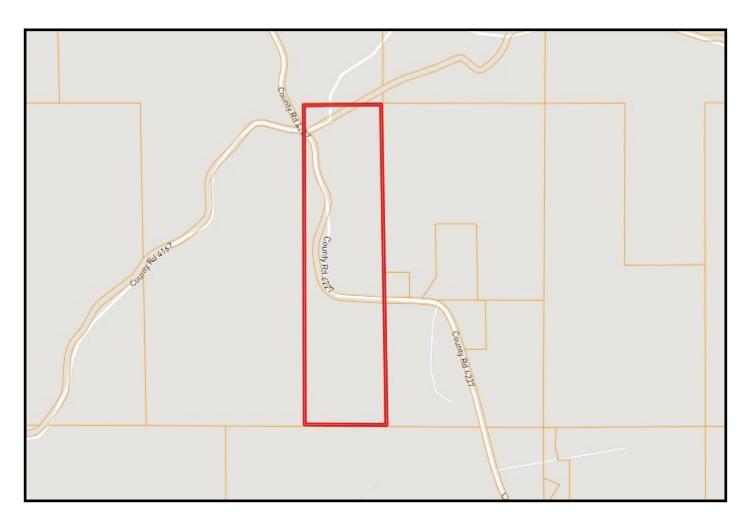

### **DIRECTIONAL MAP**

Expect More. Get More.

<u>DIRECTIONS FROM THE INTERSECTION OF HWY 35 AND HWY 19 IN KOSCIUSKO, MS:</u> Travel Hwy 19 6.8 miles. Turn left onto Dodd Road. After 1.6 miles, the property will be on both sides of the road. <u>GOOGLE MAP LINK</u>

### SAM SAMPLE REALTOR®

Office: 601.898.2772 Cell: 601.668.5697 Sam@TomSmithLand.com

Hwy 19 6.8 miles. Turn left onto Dodd Road. After 1.6 miles, the property will be on both sides of the road. <u>GOOGLE MAP LINK</u>