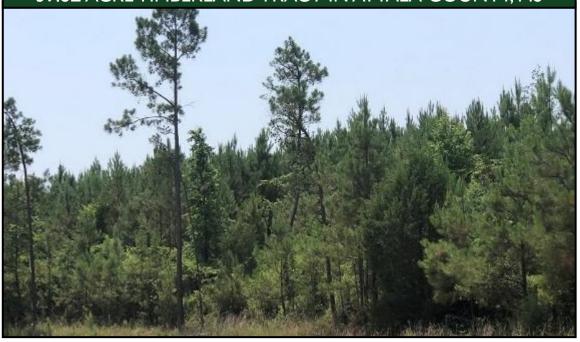

#### 39.8± ACRE TIMBERLAND TRACT IN ATTALA COUNTY, MS

This 39.8+/- acre property is a well-managed young timber tract in Attala County, MS. Even though this is a young tract, it has been managed for timber, which is evident in the trees' health stand. This tract should be easily harvested due to the gravel county road that runs the center of the property. The south side of this tract features an area that could make a desirable house site. Wildlife should be abundant due to this area's adjoining property and the expanse of timberland, and deer and turkey should be readily available. The property is easily accessed from the county gravel road. This property is within an hour's drive of the Jackson Metro area. Whether you hunt, hike, or want a place to relax in the country, this small, versatile tract offers plenty of options. Call Sam Sample for a private showing.