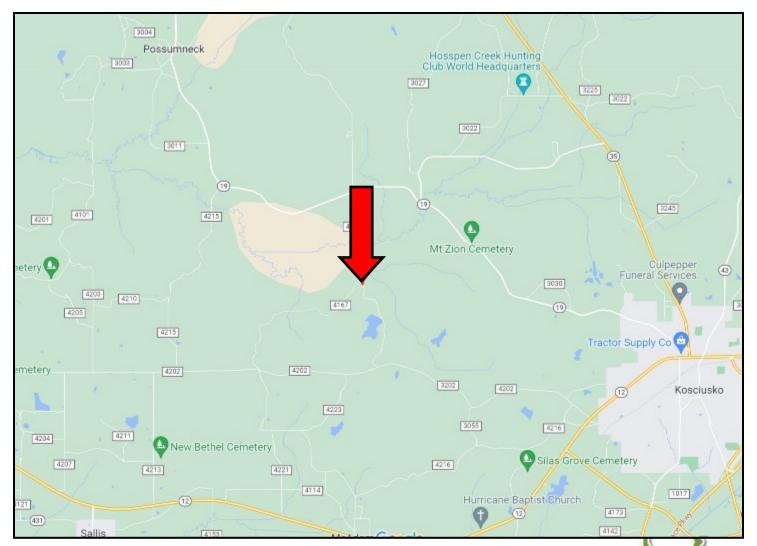

<u>DIRECTIONS FROM THE INTERSECTION OF HWY 35 AND HWY 19 IN KOSCIUSKO, MS:</u> Travel Hwy 19 6.8 miles. Turn left onto Dodd Road. After 1.6 miles, the property will be on both sides of the road. <u>GOOGLE MAP LINK</u>

### **DIRECTIONAL MAP**

Expect More. Get More.