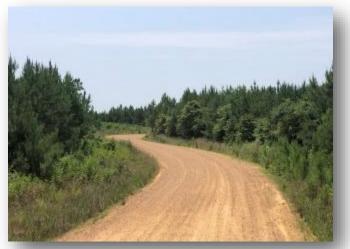

#### 39.8± ACRE TRACT IN ATTALA COUNTY, MS

This 39.8+/- acre property is a well-managed young timber tract in Attala County, MS. Even though this is a young tract, it has been managed for timber, which is evident in the trees' healthy stand. This tract should afford easy in future harvesting due to the gravel county road that runs the center of the property. The south side of this tract features an area that could make a desirable house site. Wildlife should be abundant due to this area's adjoining property and the expanse of timberland, and deer and turkey should be readily available. The property is easily accessed from the county gravel road. This property is within an hour's drive of the Jackson Metro area. Whether you hunt, hike, or want a place to relax in the country, this small, versatile tract offers plenty of options. Call Sam Sample for a private showing.