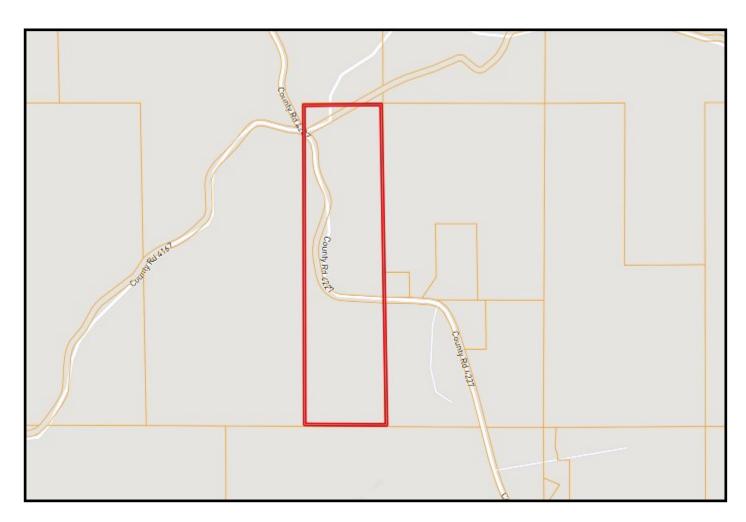

#### **DIRECTIONAL MAP**

Expect More. Get More.

<u>DIRECTIONS FROM THE INTERSECTION OF HWY 35 AND HWY 19 IN KOSCIUSKO, MS:</u> Travel Hwy 19 6.8 miles. Turn left onto Dodd Road. After 1.6 miles, the property will be on both sides of the road. <u>GOOGLE MAP LINK</u>