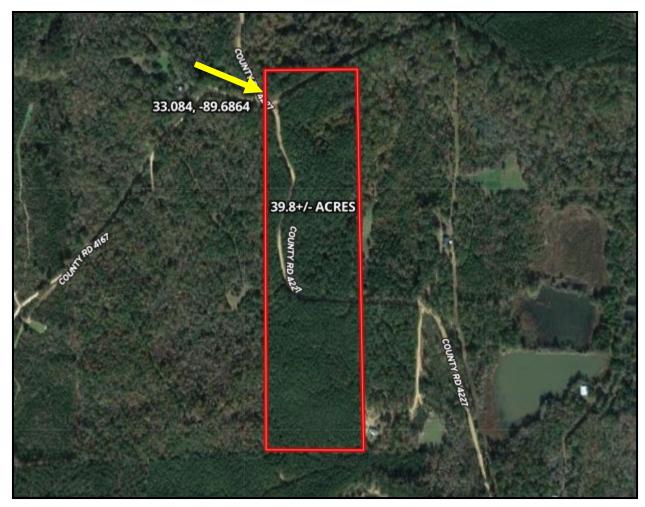

#### **AERIAL MAP**

#### 39.8± ACRE TRACT IN ATTALA COUNTY, MS

This 39.8+/- acre property is a well-managed young timber tract in Attala County, MS. Even though this is a young tract, it has been managed for timber, which is evident in the trees' healthy stand. This tract should afford easy in future harvesting due to the gravel county road that runs the center of the property. The south side of this tract features an area that could make a desirable house site. Wildlife should be abundant due to this area's adjoining property and the expanse of timberland, and deer and turkey should be readily available. The property is easily accessed from the county gravel road. This property is within an hour's drive of the Jackson Metro area. Whether you hunt, hike, or want a place to relax in the country, this small, versatile tract offers plenty of options. Call Sam Sample for a private showing.