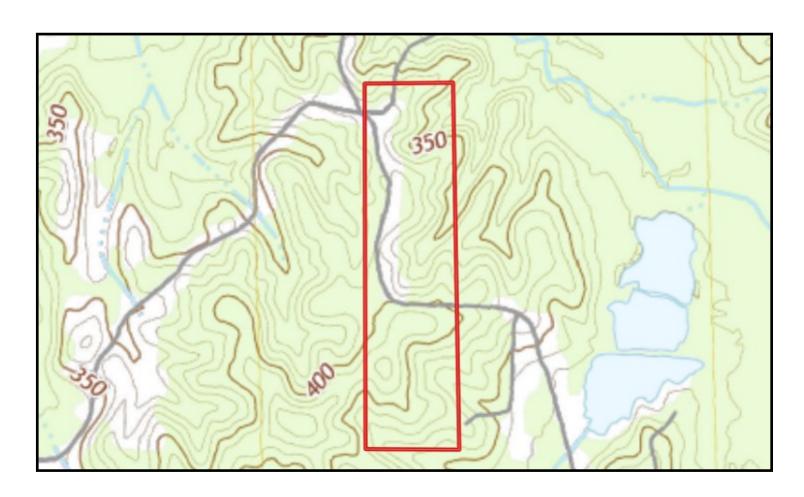

CTION OF HWY 35 AND HWY 19 IN KOSCIUSKO, MS:</u> Travel Hwy 19 6.8 miles. Turn left onto Dodd Road. After 1.6 miles, the property will be on both sides of the road. <u>GOOGLE MAP LINK</u>



# SAMPLE

REALTOR®

Office: 601.898.2772 Cell: 601.668.5697 Sam@TomSmithLand.com



A Real Estate Expert You Can Trust

TomSmithLandandHomes.com













## SAM SAMPLE REALTOR®

Office: 601.898.2772 Cell: 601.668.5697 Sam@TomSmithLand.com



A Real Estate Expert You Can Trust
TomSmithLandandHomes.com







#### **AERIAL MAP**



#### CLICK HERE FOR AN INTERACTIVE MAP

# SAM SAMPLE REALTOR®

Office: 601.898.2772 Cell: 601.668.5697 Sam@TomSmithLand.com











#### **OWNERSHIP MAP**



### SAM SAMPLE REALTOR®

Office: 601.898.2772 Cell: 601.668.5697 Sam@TomSmithLand.com











#### TOPO MAP



### SAM SAMPLE REALTOR®

Office: 601.898.2772 Cell: 601.668.5697 Sam@TomSmithLand.com











Hwy 19 6.8 miles. Turn left onto Dodd Road. After 1.6 miles, the property will be on both sides of the road. GOOGLE MAP LINK

#### **DIRECTIONAL MAP**





Expect More. Get More.

#### SAM **SAMPLE**

REALTOR®

Office: 601.898.2772 Cell: 601.668.5697 Sam@TomSmithLand.com



A Real Estate Expert You Can Trust

TomSmithLandandHomes.com