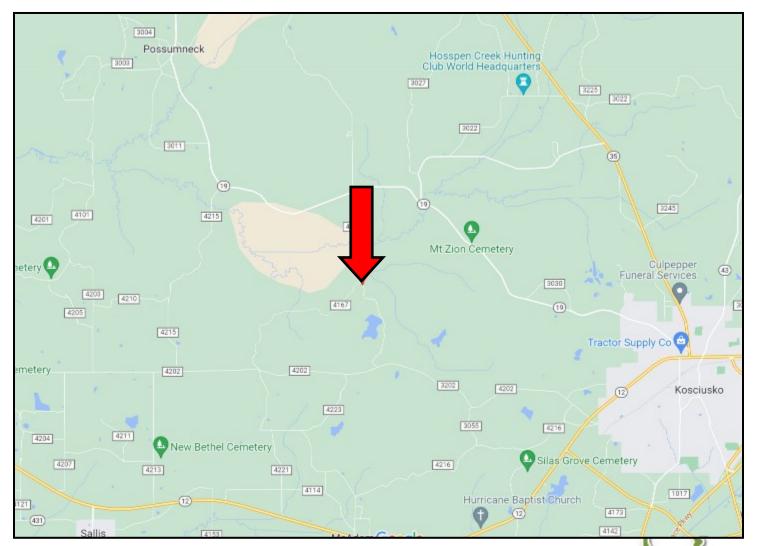

<u>DIRECTIONS FROM THE INTERSECTION OF HWY 35 AND HWY 19 IN KOSCIUSKO, MS:</u> Travel Hwy 19 6.8 miles. Turn left onto Dodd Road. After 1.6 miles, the property will be on both sides of the road. <u>GOOGLE MAP LINK</u>

#### **DIRECTIONAL MAP**

Expect More. Get More.