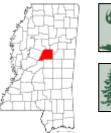

#### 39.8± ACRE TRACT IN ATTALA COUNTY, MS

This 39.8+/- acre property is a well-managed young timber tract in Attala County, MS. Even though this is a young tract, it has been managed for timber, which is evident in the trees' healthy stand. This tract should afford easy in future harvesting due to the gravel county road that runs the center of the property. The south side of this tract features an area that could make a desirable house site. Wildlife should be abundant due to this area's adjoining property and the expanse of timberland, and deer and turkey should be readily available. The property is easily accessed from the county gravel road. This property is within an hour's drive of the Jackson Metro area. Whether you hunt, hike, or want a place to relax in the country, this small, versatile tract offers plenty of options. Call Sam Sample for a private showing.