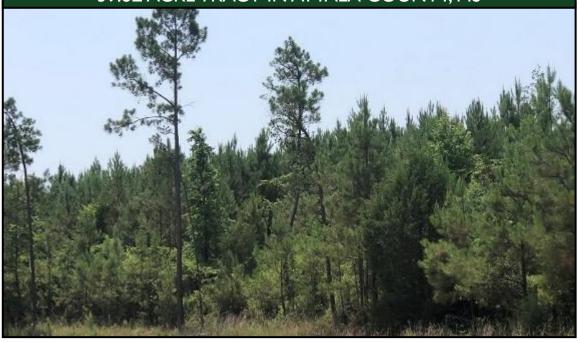

#### 39.8± ACRE TRACT IN ATTALA COUNTY, MS

This 39.8+/- acre property is a well-managed young timber tract in Attala County, MS. Even though this is a young tract, it has been managed for timber, which is evident in the trees' healthy stand. This tract should afford easy in future harvesting due to the gravel county road that runs the center of the property. The south side of this tract features an area that could make a desirable house site. Wildlife should be abundant due to this area's adjoining property and the expanse of timberland, and deer and turkey should be readily available. The property is easily accessed from the county gravel road. This property is within an hour's drive of the Jackson Metro area. Whether you hunt, hike, or want a place to relax in the country, this small, versatile tract offers plenty of options. Call Sam Sample for a private showing.