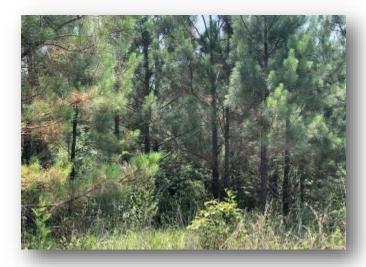

#### 39.8± ACRE TRACT IN ATTALA COUNTY, MS

This 39.8+/- acre property is a well-managed young timber tract in Attala County, MS. Even though this is a young tract, it has been managed for timber, which is evident in the trees' healthy stand. This tract should afford easy in future harvesting due to the gravel county road that runs the center of the property. The south side of this tract features an area that could make a desirable house site. Wildlife should be abundant due to this area's adjoining property and the expanse of timberland, and deer and turkey should be readily available. The property is easily accessed from the county gravel road. This property is within an hour's drive of the Jackson Metro area. Whether you hunt, hike, or want a place to relax in the country, this small, versatile tract offers plenty of options. Call Sam Sample for a private showing.