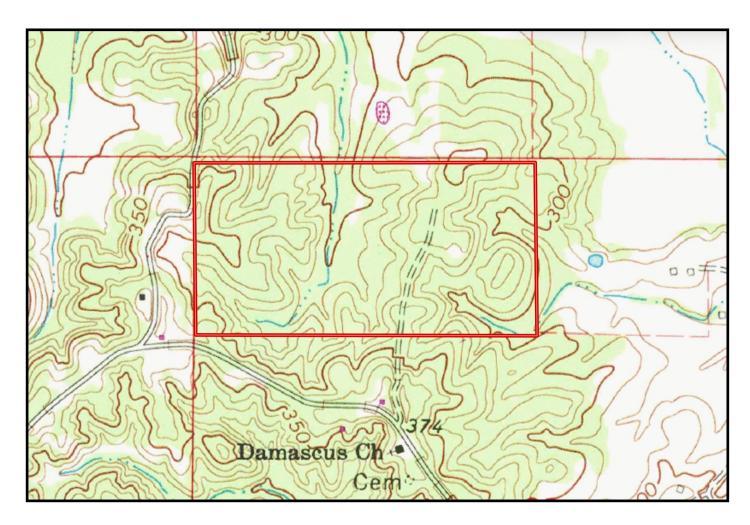

ll Sam Sample for a private showing.

**DIRECTIONS FROM HWY 12 AND HWY 51 IN DURANT, MS:** Travel Highway 51 south for 2.7 miles, Turn right onto Damascus Rd. and travel 1.3 miles. Turn right on Stephens Rd. Travel .3 miles and the property will be on the right.

**GOOGLE MAP LINK** 



### SAM **SAMPLE**

Office: 601.898.2772 Cell: 601.668.5697 Sam@TomSmithLand.com



A Real Estate Expert You Can Trust

TomSmithLandandHomes.com













## SAM SAMPLE REALTOR®

Office: 601.898.2772 Cell: 601.668.5697 Sam@TomSmithLand.com









# AERIAL MAP



## **CLICK HERE FOR AN INTERACTIVE MAP**

## SAM SAMPLE REALTOR®

Office: 601.898.2772 Cell: 601.668.5697 Sam@TomSmithLand.com











## SAM SAMPLE REALTOR®

Office: 601.898.2772 Cell: 601.668.5697 Sam@TomSmithLand.com









# TOPO MAP



### SAM **SAMPLE**

Office: 601.898.2772 Cell: 601.668.5697 Sam@TomSmithLand.com









# DRECTIONAL MAP



<u>DIRECTIONS FROM HWY 12 AND HWY 51 IN DURANT, MS:</u> Travel Highway 51 south for 2.7 miles, Turn right onto Damascus Rd. and travel 1.3 miles. Turn right on Stephens Rd. Travel .3 miles and the property will be on the right. <u>GOOGLE MAP LINK</u>



# SAMPLE

REALTOR®

Office: 601.898.2772 Cell: 601.668.5697

Sam@TomSmithLand.com



A Real Estate Expert You Can Trust

TomSmithLandandHomes.com