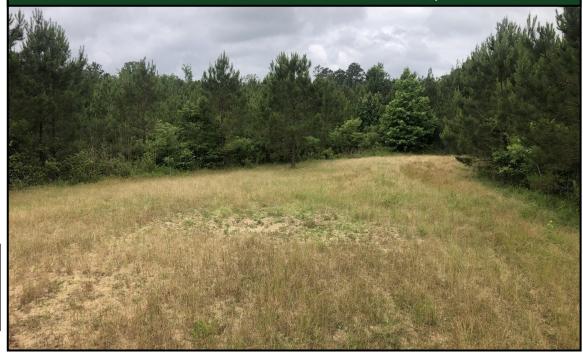

### 79.6± ACRE TRACT IN HOLMES COUNTY, MS

This well-managed tract in Holmes County, MS, comprises 79.6± acres. Even though this tract is managed for timber, it affords a diverse environment that promotes and supports abundant wildlife. Deer and turkey should be readily available, as well as smaller game. The road system makes the property accessible for evaluating timber or scouting for game. This property is within an hour's drive of the Jackson Metro area and close to the Big Black River corridor, known for producing quality deer. Whether you hunt, hike, or want a place to relax, this property could provide plenty of recreational activities. Call Sam Sample for a private showing.