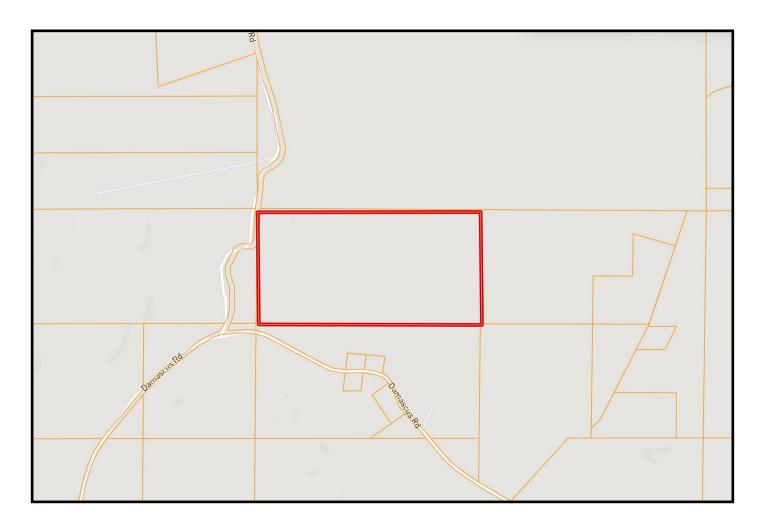

**DIRECTIONS FROM HWY 12 AND HWY 51 IN DURANT, MS:** Travel Highway 51 south for 2.7 miles, Turn right onto Damascus Rd. and travel 1.3 miles. Turn right on Stephens Rd. Travel .3 miles and the property will be on the right.

# DRECTIONAL MAP

<u>DIRECTIONS FROM HWY 12 AND HWY 51 IN DURANT, MS:</u> Travel Highway 51 south for 2.7 miles, Turn right onto Damascus Rd. and travel 1.3 miles. Turn right on Stephens Rd. Travel .3 miles and the property will be on the right. <u>GOOGLE MAP LINK</u>