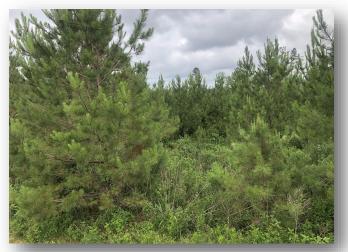

### 79.6± ACRE TRACT IN HOLMES COUNTY, MS

This well-managed tract in Holmes County, MS, comprises 79.6± acres. Even though this tract is managed for timber, it affords a diverse environment that promotes and supports abundant wildlife. Deer and turkey should be readily available, as well as smaller game. The road system makes the property accessible for evaluating timber or scouting for game. This property is within an hour's drive of the Jackson Metro area and close to the Big Black River corridor, known for producing quality deer. Whether you hunt, hike, or want a place to relax, this property could provide plenty of recreational activities. Call Sam Sample for a private showing.