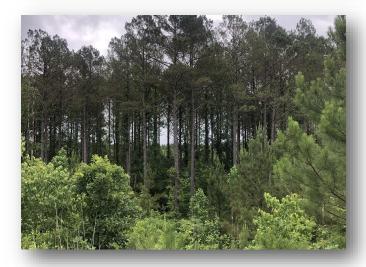

### 79.6± ACRE TRACT IN HOLMES COUNTY, MS

This well-managed tract in Holmes County, MS, comprises 79.6± acres. Even though this tract is managed for timber, it affords a diverse environment that promotes and supports abundant wildlife. Deer and turkey should be readily available, as well as smaller game. The road system makes the property accessible for evaluating timber or scouting for game. This property is within an hour's drive of the Jackson Metro area and close to the Big Black River corridor, known for producing quality deer. Whether you hunt, hike, or want a place to relax, this property could provide plenty of recreational activities. Call Sam Sample for a private showing.