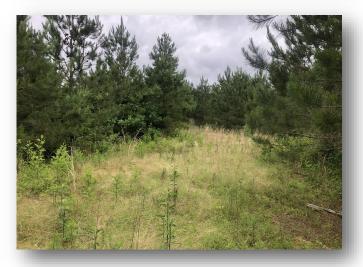

### 79.6± ACRE TRACT IN HOLMES COUNTY, MS

This well-managed tract in Holmes County, MS, comprises 79.6± acres. Even though this tract is managed for timber, it affords a diverse environment that promotes and supports abundant wildlife. Deer and turkey should be readily available, as well as smaller game. The road system makes the property accessible for evaluating timber or scouting for game. This property is within an hour's drive of the Jackson Metro area and close to the Big Black River corridor, known for producing quality deer. Whether you hunt, hike, or want a place to relax, this property could provide plenty of recreational activities. Call Sam Sample for a private showing.