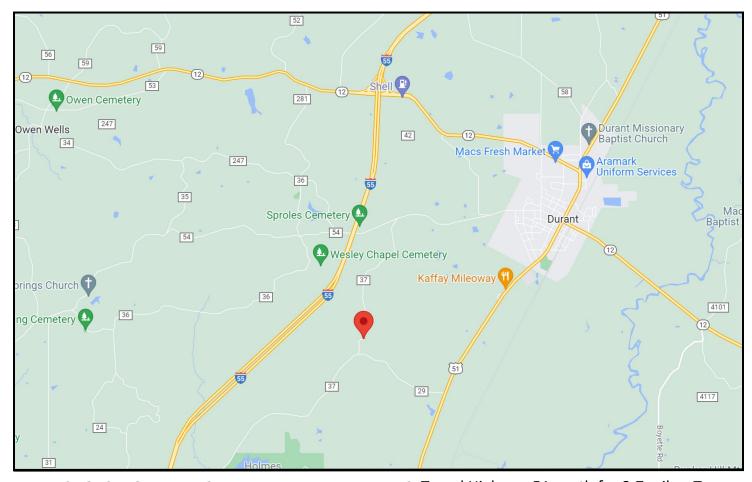

**DIRECTIONS FROM HWY 12 AND HWY 51 IN DURANT, MS:** Travel Highway 51 south for 2.7 miles, Turn right onto Damascus Rd. and travel 1.3 miles. Turn right on Stephens Rd. Travel .3 miles and the property will be on the right.

# DRECTIONAL MAP

<u>DIRECTIONS FROM HWY 12 AND HWY 51 IN DURANT, MS:</u> Travel Highway 51 south for 2.7 miles, Turn right onto Damascus Rd. and travel 1.3 miles. Turn right on Stephens Rd. Travel .3 miles and the property will be on the right. <u>GOOGLE MAP LINK</u>