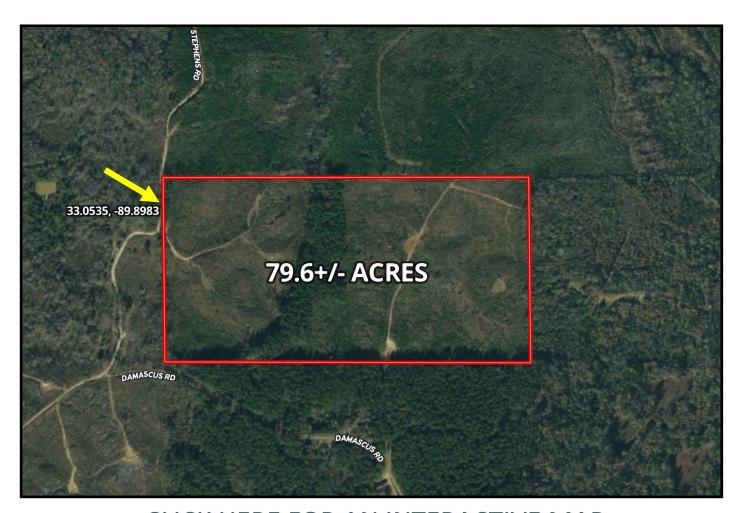

y is within an hour's drive of the Jackson Metro area and close to the Big Black River corridor, known for producing quality deer. Whether you hunt, hike, or want a place to relax, this property could provide plenty of recreational activities. Call Sam Sample for a private showing.

**DIRECTIONS FROM HWY 12 AND HWY 51 IN DURANT, MS:** Travel Highway 51 south for 2.7 miles, Turn right onto Damascus Rd. and travel 1.3 miles. Turn right on Stephens Rd. Travel .3 miles and the property will be on the right.

**GOOGLE MAP LINK** 



### SAM **SAMPLE**

Office: 601.898.2772 Cell: 601.668.5697 Sam@TomSmithLand.com



A Real Estate Expert You Can Trust

TomSmithLandandHomes.com













## SAM SAMPLE REALTOR®

Office: 601.898.2772 Cell: 601.668.5697 Sam@TomSmithLand.com









# AERIAL MAP



## **CLICK HERE FOR AN INTERACTIVE MAP**

## SAM SAMPLE REALTOR®

Office: 601.898.2772 Cell: 601.668.5697 Sam@TomSmithLand.com











## SAM SAMPLE REALTOR®

Office: 601.898.2772 Cell: 601.668.5697 Sam@TomSmithLand.com









# TOPO MAP



### SAM **SAMPLE**

Office: 601.898.2772 Cell: 601.668.5697 Sam@TomSmithLand.com









# DRECTIONAL MAP



<u>DIRECTIONS FROM HWY 12 AND HWY 51 IN DURANT, MS:</u> Travel Highway 51 south for 2.7 miles, Turn right onto Damascus Rd. and travel 1.3 miles. Turn right on Stephens Rd. Travel .3 miles and the property will be on the right. <u>GOOGLE MAP LINK</u>



# SAMPLE

REALTOR®

Office: 601.898.2772 Cell: 601.668.5697

Sam@TomSmithLand.com



A Real Estate Expert You Can Trust

TomSmithLandandHomes.com