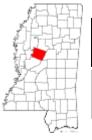

### 79.6± ACRE TIMBERLAND TRACT IN HOLMES COUNTY, MS

This well-managed young timber tract in Holmes County, MS, comprises 79.6± acres. Even though this tract is managed for timber, it affords a diverse environment that promotes and supports abundant wildlife. Deer and turkey should be readily available, as well as smaller game. The road system makes the property accessible for evaluating timber or scouting for game. This property is within an hour's drive of the Jackson Metro area and close to the Big Black River corridor, known for producing quality deer. Whether you hunt, hike, or want a place to relax, this property could provide plenty of recreational activities. Call Sam Sample for a private showing.