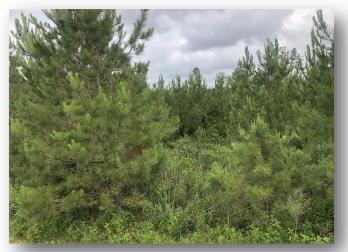

### 79.6± ACRE TIMBERLAND TRACT IN HOLMES COUNTY, MS

This well-managed young timber tract in Holmes County, MS, comprises 79.6± acres. Even though this tract is managed for timber, it affords a diverse environment that promotes and supports abundant wildlife. Deer and turkey should be readily available, as well as smaller game. The road system makes the property accessible for evaluating timber or scouting for game. This property is within an hour's drive of the Jackson Metro area and close to the Big Black River corridor, known for producing quality deer. Whether you hunt, hike, or want a place to relax, this property could provide plenty of recreational activities. Call Sam Sample for a private showing.