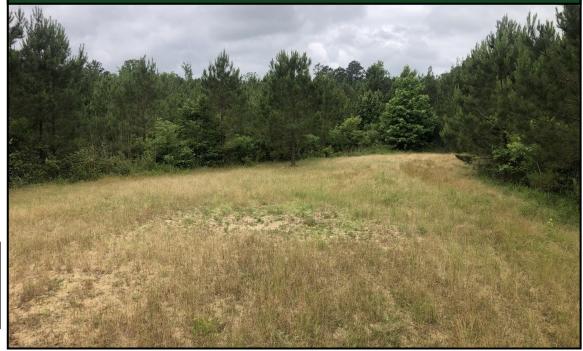

### 79.6± ACRE TIMBERLAND TRACT IN HOLMES COUNTY, MS

This well-managed young timber tract in Holmes County, MS, comprises 79.6± acres. Even though this tract is managed for timber, it affords a diverse environment that promotes and supports abundant wildlife. Deer and turkey should be readily available, as well as smaller game. The road system makes the property accessible for evaluating timber or scouting for game. This property is within an hour's drive of the Jackson Metro area and close to the Big Black River corridor, known for producing quality deer. Whether you hunt, hike, or want a place to relax, this property could provide plenty of recreational activities. Call Sam Sample for a private showing.