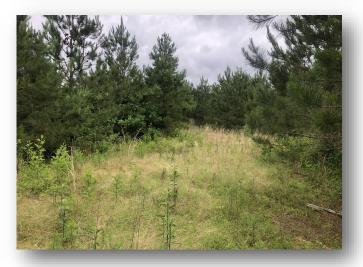

### 79.6± ACRE TIMBERLAND TRACT IN HOLMES COUNTY, MS

This well-managed young timber tract in Holmes County, MS, comprises 79.6± acres. Even though this tract is managed for timber, it affords a diverse environment that promotes and supports abundant wildlife. Deer and turkey should be readily available, as well as smaller game. The road system makes the property accessible for evaluating timber or scouting for game. This property is within an hour's drive of the Jackson Metro area and close to the Big Black River corridor, known for producing quality deer. Whether you hunt, hike, or want a place to relax, this property could provide plenty of recreational activities. Call Sam Sample for a private showing.