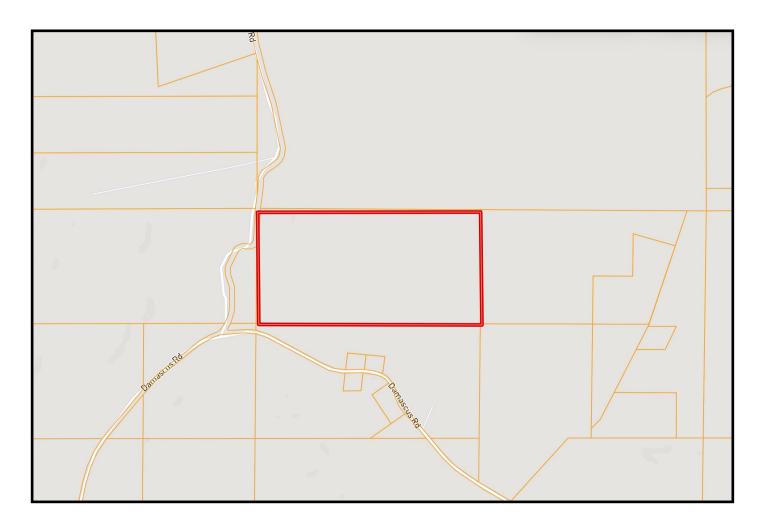

# DRECTIONAL MAP

<u>DIRECTIONS FROM HWY 12 AND HWY 51 IN DURANT, MS:</u> Travel Highway 51 south for 2.7 miles, Turn right onto Damascus Rd. and travel 1.3 miles. Turn right on Stephens Rd. Travel .3 miles and the property will be on the right. <u>GOOGLE MAP LINK</u>