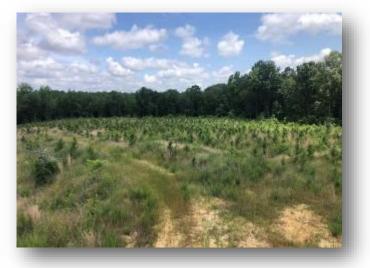

#### \$385,750

This 140.3+/- acre Carroll County, MS property is a well-managed, well-established large tract with young trees located southwest of Vaiden, MS, off Kennedy Road. This area is well suited for timber and recreational activities. The property has paved road frontage as well as gravel road frontage to minimize issues that could be associated with paved roads and logging. This property consists of sandy soil in the hills and bottomland. The hills should drain well, allowing for an extended harvest period. Utilities are available. Homesites should be considered for this area. The tract has a central road traverses the ridge and goes from the gravel road to the extreme east end of the property. The property is slightly over an hour's drive from the Metro Jackson area. Call Sam Sample for a private showing.