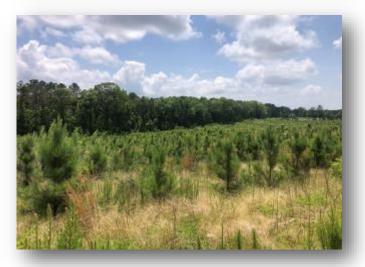

#### \$385,750

This 140.3+/- acre Carroll County, MS property is a well-managed, well-established large tract with young trees located southwest of Vaiden, MS, off Kennedy Road. This area is well suited for timber and recreational activities. The property has paved road frontage as well as gravel road frontage to minimize issues that could be associated with paved roads and logging. This property consists of sandy soil in the hills and bottomland. The hills should drain well, allowing for an extended harvest period. Utilities are available. Homesites should be considered for this area. The tract has a central road traverses the ridge and goes from the gravel road to the extreme east end of the property. The property is slightly over an hour's drive from the Metro Jackson area. Call Sam Sample for a private showing.