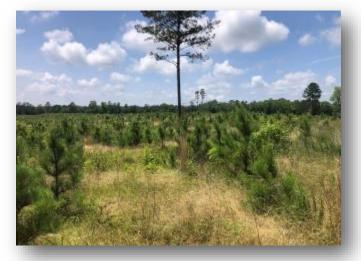

#### \$385,750

This 140.3+/- acre Carroll County, MS property is a well-managed, well-established large tract with young trees located southwest of Vaiden, MS, off Kennedy Road. This area is well suited for timber and recreational activities. The property has paved road frontage as well as gravel road frontage to minimize issues that could be associated with paved roads and logging. This property consists of sandy soil in the hills and bottomland. The hills should drain well, allowing for an extended harvest period. Utilities are available. Homesites should be considered for this area. The tract has a central road traverses the ridge and goes from the gravel road to the extreme east end of the property. The property is slightly over an hour's drive from the Metro Jackson area. Call Sam Sample for a private showing.