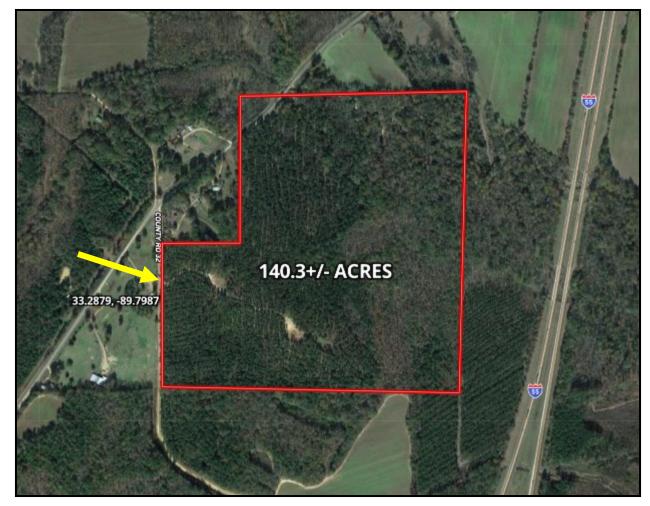

#### **AERIAL MAP**

#### \$385,750

This 140.3+/- acre Carroll County, MS property is a well-managed, well-established large tract with young trees located southwest of Vaiden, MS, off Kennedy Road. This area is well suited for timber and recreational activities. The property has paved road frontage as well as gravel road frontage to minimize issues that could be associated with paved roads and logging. This property consists of sandy soil in the hills and bottomland. The hills should drain well, allowing for an extended harvest period. Utilities are available. Homesites should be considered for this area. The tract has a central road traverses the ridge and goes from the gravel road to the extreme east end of the property. The property is slightly over an hour's drive from the Metro Jackson area. Call Sam Sample for a private showing.

DIRECTIONS FROM I-55 N AND HWY 35 IN VAIDEN, MS: Take exit 174 towards Vaiden. Turn right onto Hwy 35 and travel 1.3 miles. Turn right onto Kennedy Rd. and travel 5.8 miles. Turn left onto CR 32, the property will be on your left. GOOGLE MAP LINK