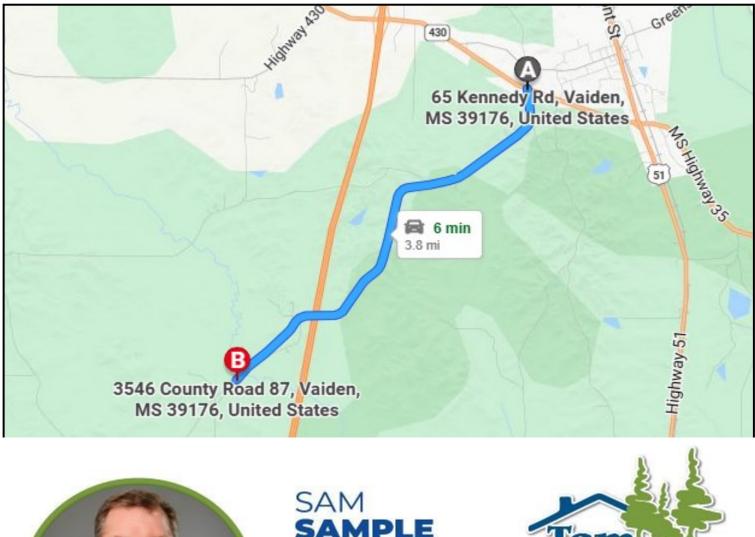

DIRECTIONS FROM I-55 N AND HWY 35 IN VAIDEN, MS: Take exit 174 towards Vaiden. Turn right onto Hwy 35 and travel 1.3 miles. Turn right onto Kennedy Rd. and travel 5.8 miles. Turn left onto CR 32, the property will be on your left. GOOGLE MAP LINK

#### A Real Estate Expert You Can Trust TomSmithLandandHomes.com

DIRECTIONS FROM I-55 N AND HWY 35 IN VAIDEN,MS: Take exit 174 towards Vaiden. Turn right onto Hwy 35 and travel 1.3 miles. Turn right onto Kennedy Rd. and travel 5.8 miles. Turn left onto CR 32, the property will be on your left. GOOGLE MAP LINK

#### DIRECTIONAL MAP

2011-2023