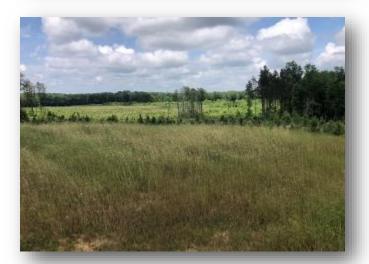

#### \$385,750

This 140.3+/- acre Carroll County, MS property is a well-managed, well-established large tract with young trees located southwest of Vaiden, MS, off Kennedy Road. This area is well suited for timber and recreational activities. The property has paved road frontage as well as gravel road frontage to minimize issues that could be associated with paved roads and logging. This property consists of sandy soil in the hills and bottomland. The hills should drain well, allowing for an extended harvest period. Utilities are available. Homesites should be considered for this area. The tract has a central road traverses the ridge and goes from the gravel road to the extreme east end of the property. The property is slightly over an hour's drive from the Metro Jackson area. Call Sam Sample for a private showing.