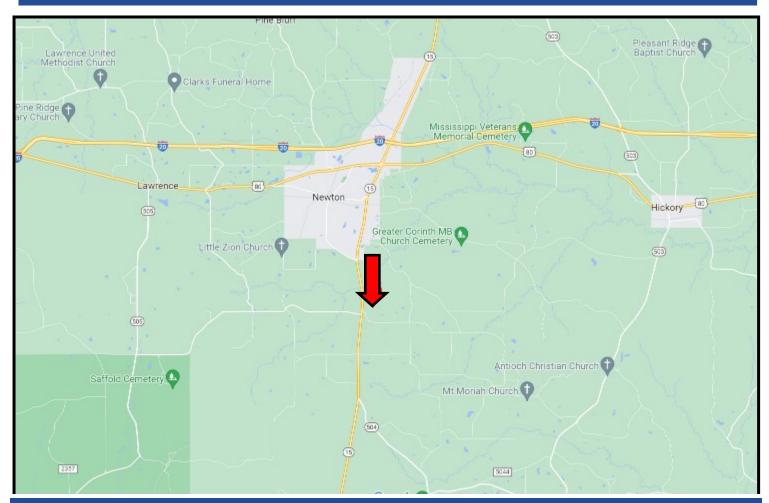

# DIRECTIONAL MAP

DIRECTIONS FROM I-20 AND HWY 15 IN NEWTON, MS: Travel Hwy 15 S for 3.6 miles. Turn left onto Liberty Church Rd. and immediately turn left onto Clyde Evans Rd. The property will be on your left. <u>GOOGLE MAP LINK</u>