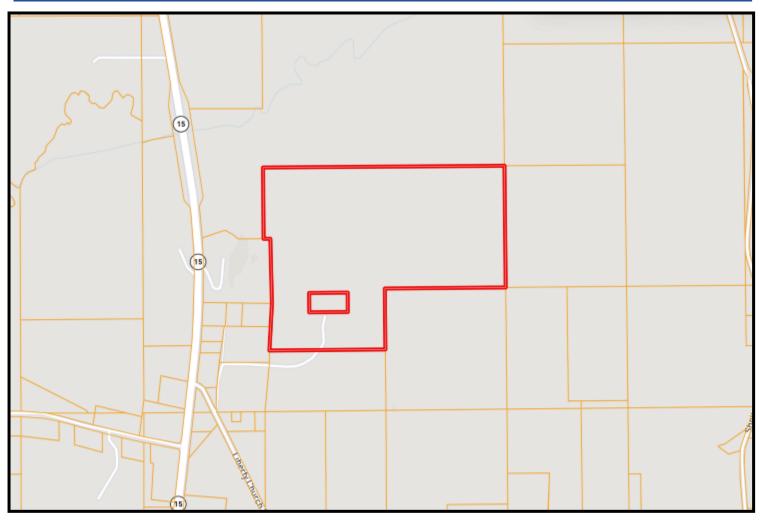

## **DIVERSE RECREATIONAL TRACT** 95.6± Acres in Newton County, MS

Welcome to this exceptional 95.6± acre property in Newton County, MS, just minutes from the City of Newton. This stunning parcel boasts a diverse mix of hardwood and pine trees, creating a serene and picturesque natural setting. With 30± acres that were clear-cut in 2013 and now featuring flourishing 10-year-old regrowth, this property offers a unique blend of mature and young forests. Ideal for nature enthusiasts, avid hunters, or those seeking a tranquil retreat, this property provides endless opportunities for outdoor recreation. The expansive acreage is perfect for creating hunting trails, establishing food plots, or setting up tree stands. With abundant wildlife, including deer, turkey, and other small game, this property is a hunter's paradise. In addition to its recreational appeal, this property presents the possibility of being an excellent home site. Its size allows for privacy and seclusion, making it the perfect canvas to build your dream home or cabin surrounded by the natural beauty of Newton County. Conveniently located just minutes from Newton, you'll have easy access to everyday amenities, including shopping and dining options. Whether you're looking to escape the hustle and bustle of city life or create a year-round residence, this property offers the best of both worlds--tranquility and accessibility. Don't miss out on this opportunity to own land in Newton County. Whether you envision a hunting retreat, a recreational haven, or your dream home nestled in nature, this property has it all. Contact Chad today to schedule a viewing!

## <u>Click Here for an Interactive Map</u>

Office: 601.898.2772 Cell: 601.750.1970 Chad@TomSmithLand.com