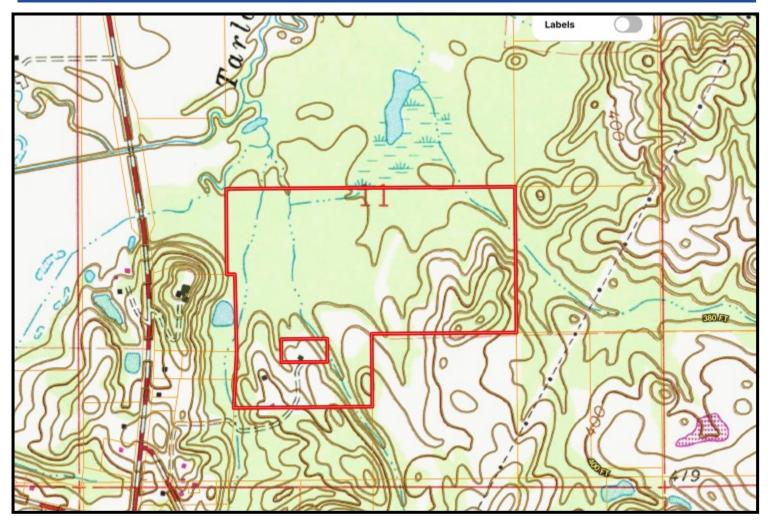

## **DIVERSE RECREATIONAL TRACT** 95.6± Acres in Newton County, MS

Welcome to this exceptional 95.6± acre property in Newton County, MS, just minutes from the City of Newton. This stunning parcel boasts a diverse mix of hardwood and pine trees, creating a serene and picturesque natural setting. With 30± acres that were clear-cut in 2013 and now featuring flourishing 10-year-old regrowth, this property offers a unique blend of mature and young forests. Ideal for nature enthusiasts, avid hunters, or those seeking a tranquil retreat, this property provides endless opportunities for outdoor recreation. The expansive acreage is perfect for creating hunting trails, establishing food plots, or setting up tree stands. With abundant wildlife, including deer, turkey, and other small game, this property is a hunter's paradise. In addition to its recreational appeal, this property presents the possibility of being an excellent home site. Its size allows for privacy and seclusion, making it the perfect canvas to build your dream home or cabin surrounded by the natural beauty of Newton County. Conveniently located just minutes from Newton, you'll have easy access to everyday amenities, including shopping and dining options. Whether you're looking to escape the hustle and bustle of city life or create a year-round residence, this property offers the best of both worlds--tranquility and accessibility. Don't miss out on this opportunity to own land in Newton County. Whether you envision a hunting retreat, a recreational haven, or your dream home nestled in nature, this property has it all. Contact Chad today to schedule a viewing!

## <u>Click Here for an Interactive Map</u>

Office: 601.898.2772 Cell: 601.750.1970 Chad@TomSmithLand.com