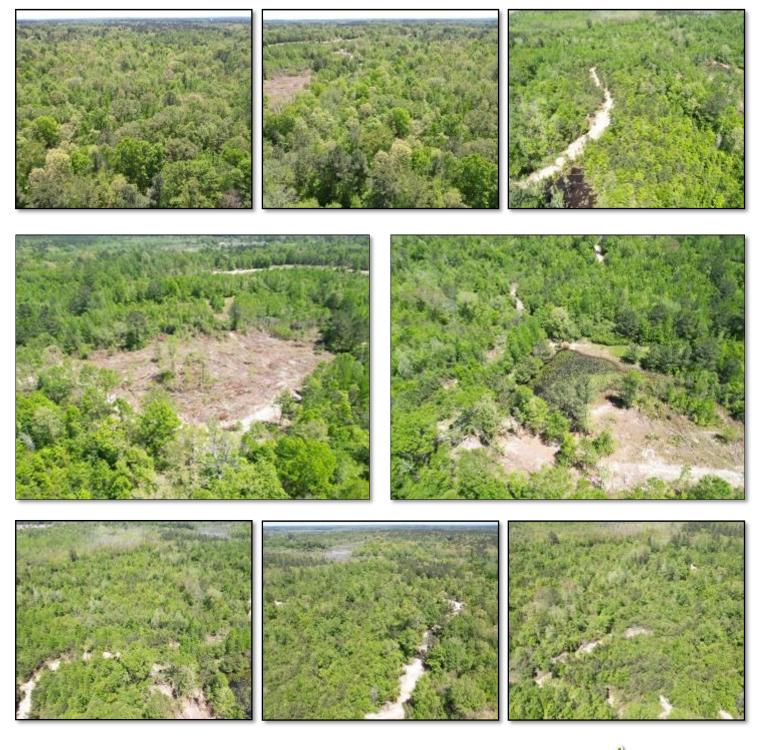

## **DIVERSE RECREATIONAL TRACT** 95.6± Acres in Newton County, MS

Welcome to this exceptional 95.6± acre property in Newton County, MS, just minutes from the City of Newton. This stunning parcel boasts a diverse mix of hardwood and pine trees, creating a serene and picturesque natural setting. With 30± acres that were clear-cut in 2013 and now featuring flourishing 10-year-old regrowth, this property offers a unique blend of mature and young forests. Ideal for nature enthusiasts, avid hunters, or those seeking a tranquil retreat, this property provides endless opportunities for outdoor recreation. The expansive acreage is perfect for creating hunting trails, establishing food plots, or setting up tree stands. With abundant wildlife, including deer, turkey, and other small game, this property is a hunter's paradise. In addition to its recreational appeal, this property presents the possibility of being an excellent home site. Its size allows for privacy and seclusion, making it the perfect canvas to build your dream home or cabin surrounded by the natural beauty of Newton County. Conveniently located just minutes from Newton, you'll have easy access to everyday amenities, including shopping and dining options. Whether you're looking to escape the hustle and bustle of city life or create a year-round residence, this property offers the best of both worlds--tranquility and accessibility. Don't miss out on this opportunity to own land in Newton County. Whether you envision a hunting retreat, a recreational haven, or your dream home nestled in nature, this property has it all. Contact Chad today to schedule a viewing!