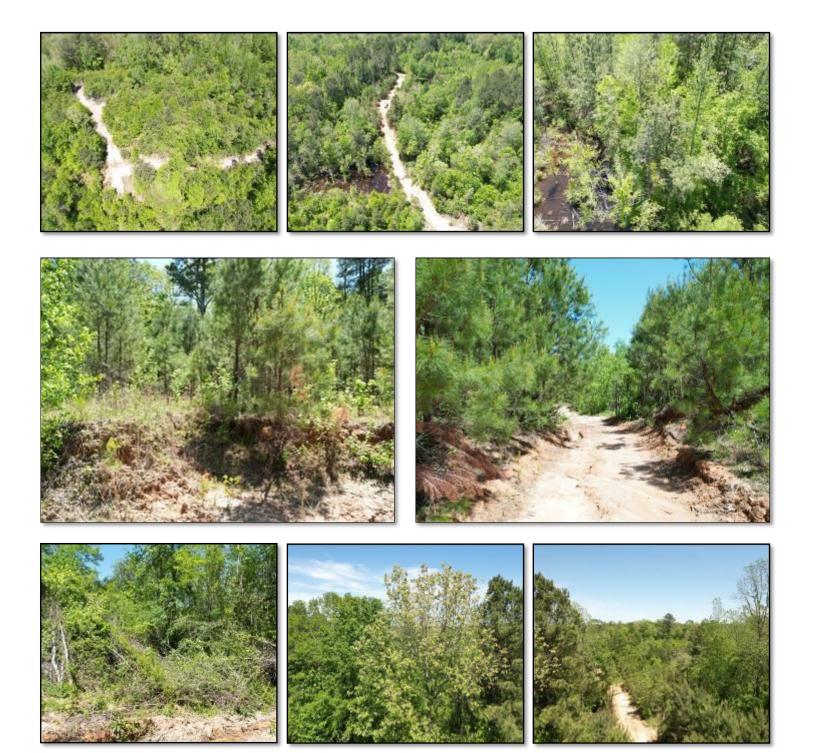

## **DIVERSE RECREATIONAL TRACT** 95.6± Acres in Newton County, MS

Welcome to this exceptional 95.6± acre property in Newton County, MS, just minutes from the City of Newton. This stunning parcel boasts a diverse mix of hardwood and pine trees, creating a serene and picturesque natural setting. With 30± acres that were clear-cut in 2013 and now featuring flourishing 10-year-old regrowth, this property offers a unique blend of mature and young forests. Ideal for nature enthusiasts, avid hunters, or those seeking a tranquil retreat, this property provides endless opportunities for outdoor recreation. The expansive acreage is perfect for creating hunting trails, establishing food plots, or setting up tree stands. With abundant wildlife, including deer, turkey, and other small game, this property is a hunter's paradise. In addition to its recreational appeal, this property presents the possibility of being an excellent home site. Its size allows for privacy and seclusion, making it the perfect canvas to build your dream home or cabin surrounded by the natural beauty of Newton County. Conveniently located just minutes from Newton, you'll have easy access to everyday amenities, including shopping and dining options. Whether you're looking to escape the hustle and bustle of city life or create a year-round residence, this property offers the best of both worlds--tranquility and accessibility. Don't miss out on this opportunity to own land in Newton County. Whether you envision a hunting retreat, a recreational haven, or your dream home nestled in nature, this property has it all. Contact Chad today to schedule a viewing!