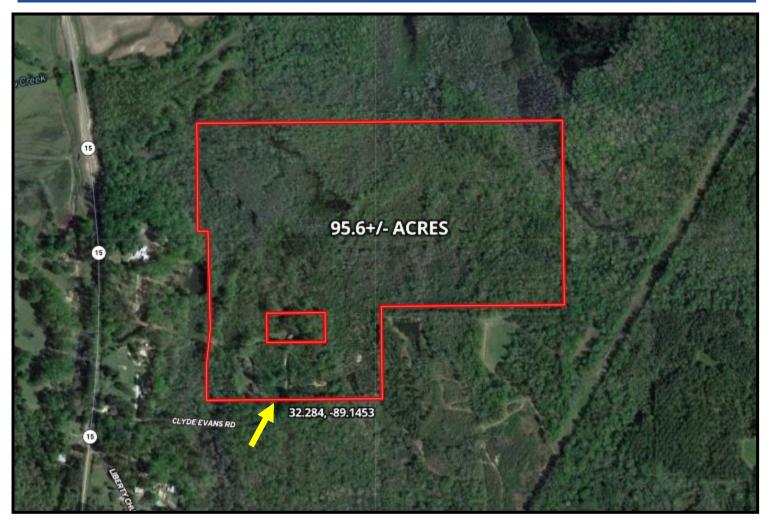

# DIRECTIONAL MAP

DIRECTIONS FROM I-20 AND HWY 15 IN NEWTON, MS: Travel Hwy 15 S for 3.6 miles. Turn left onto Liberty Church Rd. and immediately turn left onto Clyde Evans Rd. The property will be on your left. <u>GOOGLE MAP LINK</u>