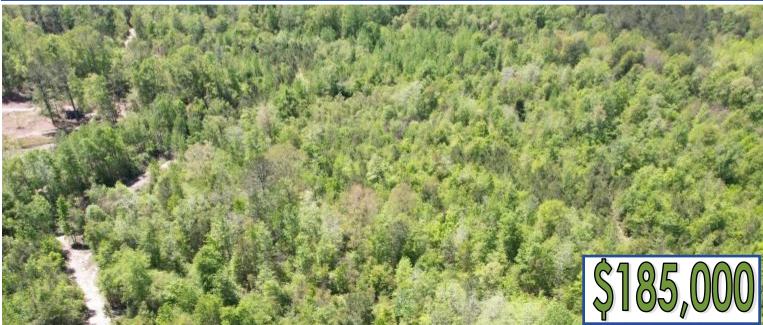

## **DIVERSE RECREATIONAL TRACT** 95.6± Acres in Newton County, MS

Welcome to this exceptional 95.6± acre property in Newton County, MS, just minutes from the City of Newton. This stunning parcel boasts a diverse mix of hardwood and pine trees, creating a serene and picturesque natural setting. With 30± acres that were clear-cut in 2013 and now featuring flourishing 10-year-old regrowth, this property offers a unique blend of mature and young forests. Ideal for nature enthusiasts, avid hunters, or those seeking a tranquil retreat, this property provides endless opportunities for outdoor recreation. The expansive acreage is perfect for creating hunting trails, establishing food plots, or setting up tree stands. With abundant wildlife, including deer, turkey, and other small game, this property is a hunter's paradise. In addition to its recreational appeal, this property presents the possibility of being an excellent home site. Its size allows for privacy and seclusion, making it the perfect canvas to build your dream home or cabin surrounded by the natural beauty of Newton County. Conveniently located just minutes from Newton, you'll have easy access to everyday amenities, including shopping and dining options. Whether you're looking to escape the hustle and bustle of city life or create a year-round residence, this property offers the best of both worlds--tranquility and accessibility. Don't miss out on this opportunity to own land in Newton County. Whether you envision a hunting retreat, a recreational haven, or your dream home nestled in nature, this property has it all. Contact Chad today to schedule a viewing!