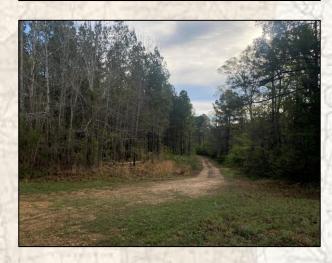

## SMALLTOWN HUNTING PROPERTIES & REAL ESTATE<sup>SM</sup>

MICHAEL OSWALT

PRINCIPAL BROKER C: 662-719-3967

O: 769-888-2522

michael@smalltownproperties.com

4848 Main St. - Flora, MS 39071

Welcome to The Rankin 179! If you have been searching for a recreational timberland tract close to town, this 179± acre tract just might check your boxes. The location doesn't get much better from a drive time point of view. Located just off Berry Drive, you can be in your stand or on the tractor in just a few minutes from the metro area. This tract offers great timberland diversity that should hold and grow the whitetails. The makeup includes 35± acres of approximately 22-year-old planted pines, 80± acres of 8-year-old natural regeneration cutover, and the remainder in beautiful mature timber, along the creek. This combination has the potential to be incredible from a wildlife perspective. You will also find four wildlife plots in place with room for a few more. The creek traverses the property from north to south making an excellent travel corridor and water supply for the whitetails and a great place to roost for the turkeys. The deer numbers can be great in this area, and you may even see/hear a turkey every now and then. Approximately 14 acres are in the FEMA Floodplain, along the northwest corner of the property. Power currently runs along the northern property line and water is not too far from the eastern property line. Of course, there is always the option of a well for self-sufficiency. The access is via a private gravel road where the maintenance will be split between four landowners who will all enjoy use of the road. If you are in the market for a conveniently located tract in Rankin County, MS, give Michael Oswalt a call for your private tour of The Rankin 179 today! Additional acreage is available.