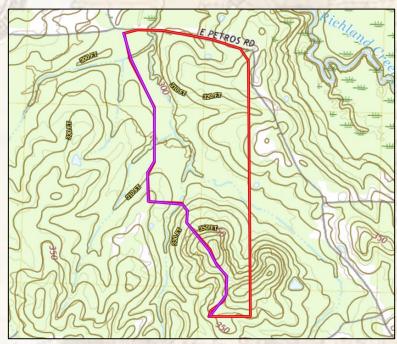

### Flood Map

Topo Map

## SMALLTOWN HUNTING PROPERTIES & REAL ESTATE<sup>SM</sup>

MICHAEL OSWALT

PRINCIPAL BROKER C: 662-719-3967

O: 769-888-2522

michael@smalltownproperties.com

4848 Main St. - Flora, MS 39071

Welcome to The Rankin 179! If you have been searching for a recreational timberland tract close to town, this 179± acre tract just might check your boxes. The location doesn't get much better from a drive time point of view. Located just off Berry Drive, you can be in your stand or on the tractor in just a few minutes from the metro area. This tract offers great timberland diversity that should hold and grow the whitetails. The makeup includes 35± acres of approximately 22-year-old planted pines, 80± acres of 8-year-old natural regeneration cutover, and the remainder in beautiful mature timber, along the creek. This combination has the potential to be incredible from a wildlife perspective. You will also find four wildlife plots in place with room for a few more. The creek traverses the property from north to south making an excellent travel corridor and water supply for the whitetails and a great place to roost for the turkeys. The deer numbers can be great in this area, and you may even see/hear a turkey every now and then. Approximately 14 acres are in the FEMA Floodplain, along the northwest corner of the property. Power currently runs along the northern property line and water is not too far from the eastern property line. Of course, there is always the option of a well for self-sufficiency. The access is via a private gravel road where the maintenance will be split between four landowners who will all enjoy use of the road. If you are in the market for a conveniently located tract in Rankin County, MS, give Michael Oswalt a call for your private tour of The Rankin 179 today! Additional acreage is available.