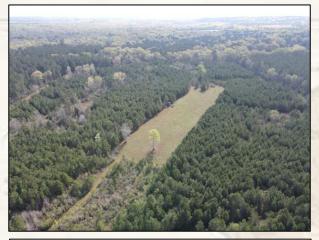

### **Aerial Map**

## SMALLTOWN HUNTING PROPERTIES & REAL ESTATE<sup>SM</sup>

MICHAEL OSWALT

PRINCIPAL BROKER C: 662-719-3967

O: 769-888-2522

michael@smalltownproperties.com

4848 Main St. - Flora, MS 39071

Welcome to The Rankin 179! If you have been searching for a recreational timberland tract close to town, this 179± acre tract just might check your boxes. The location doesn't get much better from a drive time point of view. Located just off Berry Drive, you can be in your stand or on the tractor in just a few minutes from the metro area. This tract offers great timberland diversity that should hold and grow the whitetails. The makeup includes 35± acres of approximately 22-year-old planted pines, 80± acres of 8-year-old natural regeneration cutover, and the remainder in beautiful mature timber, along the creek. This combination has the potential to be incredible from a wildlife perspective. You will also find four wildlife plots in place with room for a few more. The creek traverses the property from north to south making an excellent travel corridor and water supply for the whitetails and a great place to roost for the turkeys. The deer numbers can be great in this area, and you may even see/hear a turkey every now and then. Approximately 14 acres are in the FEMA Floodplain, along the northwest corner of the property. Power currently runs along the northern property line and water is not too far from the eastern property line. Of course, there is always the option of a well for self-sufficiency. The access is via a private gravel road where the maintenance will be split between four landowners who will all enjoy use of the road. If you are in the market for a conveniently located tract in Rankin County, MS, give Michael Oswalt a call for your private tour of The Rankin 179 today! Additional acreage is available.