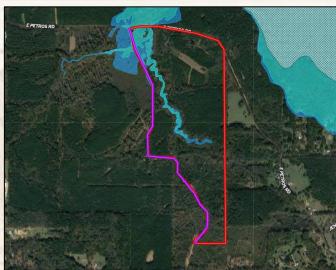

### Flood Map

Topo Map

## SMALLTOWN HUNTING PROPERTIES & REAL ESTATE<sup>SM</sup>

MICHAEL OSWALT

PRINCIPAL BROKER C: 662-719-3967

O: 769-888-2522

michael@smalltownproperties.com

4848 Main St. - Flora, MS 39071

Welcome to The Rankin 179! If you have been searching for a recreational timberland tract close to town, this 179± acre tract just might check your boxes. The location doesn't get much better from a drive time point of view. Located just off Berry Drive, you can be in your stand or on the tractor in just a few minutes from the metro area. This tract offers great timberland diversity that should hold and grow the whitetails. The makeup includes 35± acres of approximately 22-year-old planted pines, 80± acres of 8-year-old natural regeneration cutover, and the remainder in beautiful mature timber, along the creek. This combination has the potential to be incredible from a wildlife perspective. You will also find four wildlife plots in place with room for a few more. The creek traverses the property from north to south making an excellent travel corridor and water supply for the whitetails and a great place to roost for the turkeys. The deer numbers can be great in this area, and you may even see/hear a turkey every now and then. Approximately 14 acres are in the FEMA Floodplain, along the northwest corner of the property. Power currently runs along the northern property line and water is not too far from the eastern property line. Of course, there is always the option of a well for self-sufficiency. The access is via a private gravel road where the maintenance will be split between four landowners who will all enjoy use of the road. If you are in the market for a conveniently located tract in Rankin County, MS, give Michael Oswalt a call for your private tour of The Rankin 179 today! Additional acreage is available.