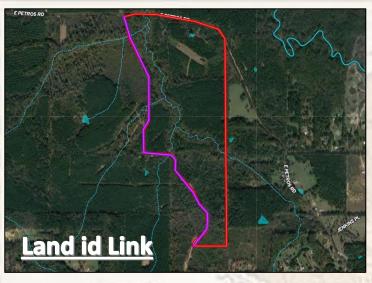

### **Aerial Map**

## SMALLTOWN HUNTING PROPERTIES & REAL ESTATE<sup>SM</sup>

MICHAEL OSWALT

PRINCIPAL BROKER C: 662-719-3967

O: 769-888-2522

michael@smalltownproperties.com

4848 Main St. - Flora, MS 39071

Welcome to The Rankin 179! If you have been searching for a recreational timberland tract close to town, this 179± acre tract just might check your boxes. The location doesn't get much better from a drive time point of view. Located just off Berry Drive, you can be in your stand or on the tractor in just a few minutes from the metro area. This tract offers great timberland diversity that should hold and grow the whitetails. The makeup includes 35± acres of approximately 22-year-old planted pines, 80± acres of 8-year-old natural regeneration cutover, and the remainder in beautiful mature timber, along the creek. This combination has the potential to be incredible from a wildlife perspective. You will also find four wildlife plots in place with room for a few more. The creek traverses the property from north to south making an excellent travel corridor and water supply for the whitetails and a great place to roost for the turkeys. The deer numbers can be great in this area, and you may even see/hear a turkey every now and then. Approximately 14 acres are in the FEMA Floodplain, along the northwest corner of the property. Power currently runs along the northern property line and water is not too far from the eastern property line. Of course, there is always the option of a well for self-sufficiency. The access is via a private gravel road where the maintenance will be split between four landowners who will all enjoy use of the road. If you are in the market for a conveniently located tract in Rankin County, MS, give Michael Oswalt a call for your private tour of The Rankin 179 today! Additional acreage is available.