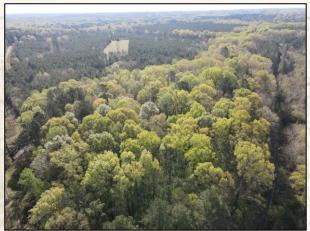

### **Aerial Map**

## SMALLTOWN HUNTING PROPERTIES & REAL ESTATE<sup>SM</sup>

MICHAEL OSWALT

PRINCIPAL BROKER C: 662-719-3967

O: 769-888-2522

michael@smalltownproperties.com

4848 Main St. - Flora, MS 39071

Welcome to The Rankin 179! If you have been searching for a recreational timberland tract close to town, this 179± acre tract just might check your boxes. The location doesn't get much better from a drive time point of view. Located just off Berry Drive, you can be in your stand or on the tractor in just a few minutes from the metro area. This tract offers great timberland diversity that should hold and grow the whitetails. The makeup includes 35± acres of approximately 22-year-old planted pines, 80± acres of 8-year-old natural regeneration cutover, and the remainder in beautiful mature timber, along the creek. This combination has the potential to be incredible from a wildlife perspective. You will also find four wildlife plots in place with room for a few more. The creek traverses the property from north to south making an excellent travel corridor and water supply for the whitetails and a great place to roost for the turkeys. The deer numbers can be great in this area, and you may even see/hear a turkey every now and then. Approximately 14 acres are in the FEMA Floodplain, along the northwest corner of the property. Power currently runs along the northern property line and water is not too far from the eastern property line. Of course, there is always the option of a well for self-sufficiency. The access is via a private gravel road where the maintenance will be split between four landowners who will all enjoy use of the road. If you are in the market for a conveniently located tract in Rankin County, MS, give Michael Oswalt a call for your private tour of The Rankin 179 today! Additional acreage is available.