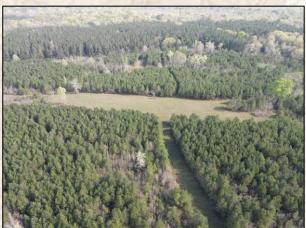

### **Aerial Map**

## SMALLTOWN HUNTING PROPERTIES & REAL ESTATE<sup>SM</sup>

MICHAEL OSWALT

PRINCIPAL BROKER C: 662-719-3967

O: 769-888-2522

michael@smalltownproperties.com

4848 Main St. - Flora, MS 39071

Welcome to The Rankin 179! If you have been searching for a recreational timberland tract close to town, this 179± acre tract just might check your boxes. The location doesn't get much better from a drive time point of view. Located just off Berry Drive, you can be in your stand or on the tractor in just a few minutes from the metro area. This tract offers great timberland diversity that should hold and grow the whitetails. The makeup includes 35± acres of approximately 22-year-old planted pines, 80± acres of 8-year-old natural regeneration cutover, and the remainder in beautiful mature timber, along the creek. This combination has the potential to be incredible from a wildlife perspective. You will also find four wildlife plots in place with room for a few more. The creek traverses the property from north to south making an excellent travel corridor and water supply for the whitetails and a great place to roost for the turkeys. The deer numbers can be great in this area, and you may even see/hear a turkey every now and then. Approximately 14 acres are in the FEMA Floodplain, along the northwest corner of the property. Power currently runs along the northern property line and water is not too far from the eastern property line. Of course, there is always the option of a well for self-sufficiency. The access is via a private gravel road where the maintenance will be split between four landowners who will all enjoy use of the road. If you are in the market for a conveniently located tract in Rankin County, MS, give Michael Oswalt a call for your private tour of The Rankin 179 today! Additional acreage is available.