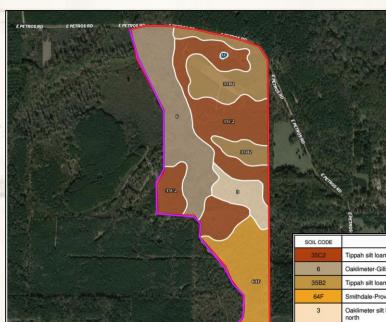

# Soil Map

| SOIL CODE | SOIL DESCRIPTION                                                         | ACRES         | %     | CPI | NCCPI | CAP  |
|-----------|--------------------------------------------------------------------------|---------------|-------|-----|-------|------|
| 35C2      | Tippah silt loam, 5 to 8 percent slopes, moderately eroded               | 58.3          | 34.66 | 0   | 70    | 3e   |
| 6         | Oaklimeter-Gillsburg association, frequently flooded                     | 39.75         | 23.63 | 0   | 78    | 4w   |
| 35B2      | Tippah silt loam, 2 to 5 percent slopes, eroded                          | 30.01         | 17.84 | 0   | 75    | 2e   |
| 64F       | Smithdale-Providence association, 8 to 35 percent slopes                 | 29.27         | 17.4  | 0   | 51    | 7e   |
| 3         | Oaklimeter silt loam, 0 to 2 percent slopes, occasionally flooded, north | 10.65         | 6.33  | 0   | 74    | 2w   |
| w         | Water                                                                    | 0.24          | 0.14  | 0   |       |      |
| TOTALS    |                                                                          | 168.2<br>2(*) | 100%  | -   | 69.63 | 3.69 |